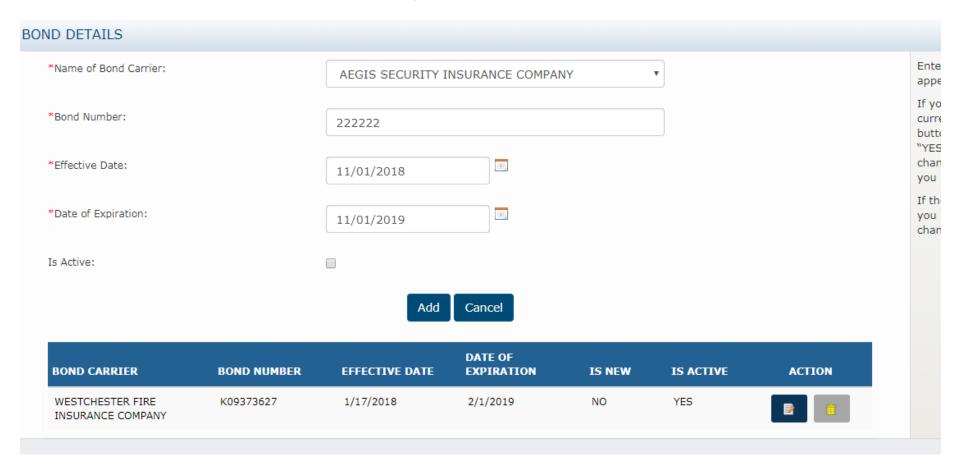

## STEP 6: COMPLETE ALL REQUIRED FIELDS AND SELECT "ADD"

- Only check the "is active" box if the bond is <u>currently</u> in effect.
- Only one bond can be "active" at a time, but multiple bonds can be added to the table. Bonds added with a date set in the future will automatically become "active" on the effective date listed here with no further action required by the dealer.

### STEP 7: COMPLETE THE AFFIRMATION AND CONTINUE

| BOND DETAILS                                                                                                                                                                             |                                                                               |                  |                |                    |               |                  |        |                                                                                                                                                                                                                                           |
|------------------------------------------------------------------------------------------------------------------------------------------------------------------------------------------|-------------------------------------------------------------------------------|------------------|----------------|--------------------|---------------|------------------|--------|-------------------------------------------------------------------------------------------------------------------------------------------------------------------------------------------------------------------------------------------|
|                                                                                                                                                                                          | *Name of Bond Carrier:  *Bond Number:  *Effective Date:  *Date of Expiration: |                  | -SELECT-       |                    |               | ~                |        | Enter the requested information exactly as it appears on your bond.                                                                                                                                                                       |
|                                                                                                                                                                                          |                                                                               |                  |                |                    |               |                  |        | If you are adding a new bond record, and it is currently in effect, you must click on the "Edit" button next to the row that is currently marked "YES" under the "Active" column. You will need to change the record to "NO" and mark the |
|                                                                                                                                                                                          |                                                                               |                  | MM/DD/YYYY     |                    |               |                  |        | new record you are entering as Active.  If the coverage provided by the new bond record you are adding has not yet taken effect, do not change the Active indicator on the current record.                                                |
|                                                                                                                                                                                          |                                                                               |                  |                |                    |               |                  |        |                                                                                                                                                                                                                                           |
|                                                                                                                                                                                          | Is Active:                                                                    |                  |                |                    |               |                  |        |                                                                                                                                                                                                                                           |
|                                                                                                                                                                                          |                                                                               |                  | Add            | Cancel             |               |                  |        |                                                                                                                                                                                                                                           |
|                                                                                                                                                                                          | BOND CARRIER                                                                  | BOND NUMBER      | EFFECTIVE DATE | DATE OF EXPIRATION | IS NEW        | IS ACTIVE        | ACTION |                                                                                                                                                                                                                                           |
|                                                                                                                                                                                          | PLATTE RIVER INSURANCE<br>COMPANY                                             | A270051188       | 8/1/2020       | 8/1/2021           | NO            | YE5              |        |                                                                                                                                                                                                                                           |
|                                                                                                                                                                                          | AEGIS SECURITY INSURANCE<br>COMPANY                                           | 123456789        | 12/1/2020      | 12/1/2021          | YES           | NO               |        |                                                                                                                                                                                                                                           |
|                                                                                                                                                                                          |                                                                               |                  |                |                    |               |                  |        |                                                                                                                                                                                                                                           |
| AFFIRMATION                                                                                                                                                                              |                                                                               |                  |                |                    |               |                  |        |                                                                                                                                                                                                                                           |
| ▼ I hereby certify, under the penalty of perjury, that I am authorized to make this application and that the answers and information contained in this application are true and correct. |                                                                               |                  |                |                    |               |                  |        |                                                                                                                                                                                                                                           |
|                                                                                                                                                                                          | Application prepare                                                           | d by *: JOHN DOE |                |                    | -             | Title *: MANAGER |        |                                                                                                                                                                                                                                           |
|                                                                                                                                                                                          | _                                                                             |                  |                | _                  |               |                  |        |                                                                                                                                                                                                                                           |
| Can                                                                                                                                                                                      | cel                                                                           |                  |                |                    | Save as Draft |                  |        | Save and Continue                                                                                                                                                                                                                         |