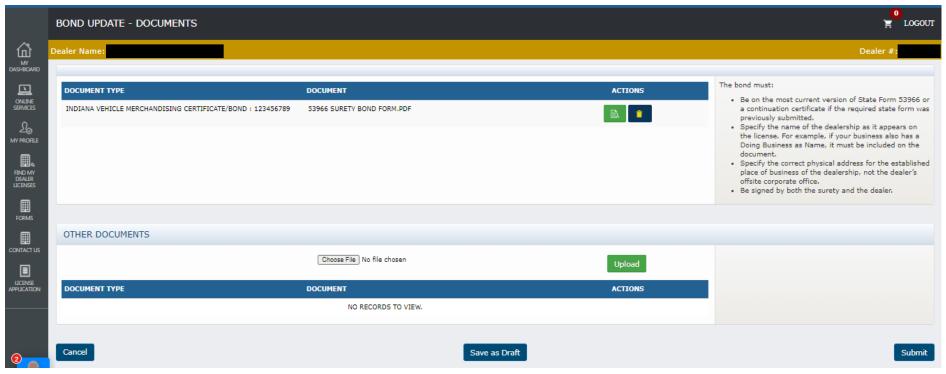

The bond must:

Dealer Name:

- Be on the most current version of State Form 53966 or a continuation certificate if the required state form was previously submitted.
- Specify the name of the dealership as it appears on the license. For example, if your business also has a Doing Business as Name, it must be
  included on the document.
- · Specify the correct physical address for the established place of business of the dealership, not the dealer's offsite corporate office.
- · Be signed by both the surety and the dealer.

## STEP 8: ADD THE REQUIRED DOCUMENTS AND SUBMIT