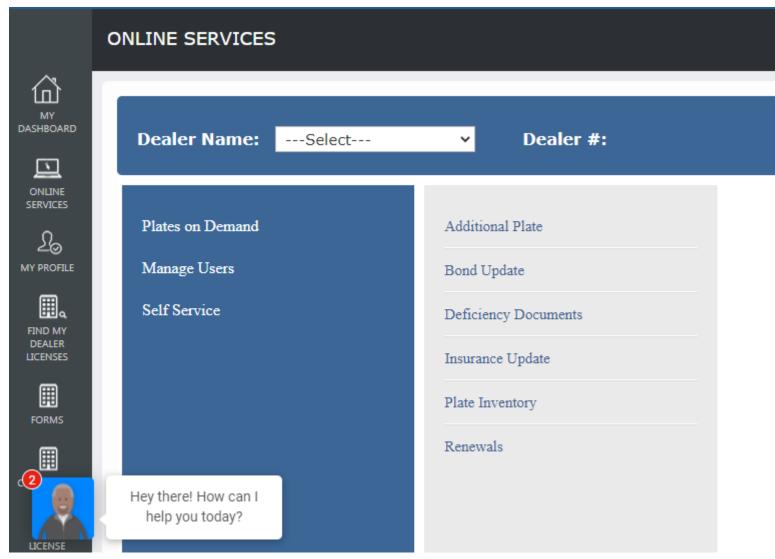

### STEP 4: SELECT "SELF SERVICE" AND SELECT "BOND UPDATE"\*

<sup>\*</sup>Only users with the following roles will be able to proceed: Primary, Administrator, Finance/Sales, General Office, or General Plates and Office