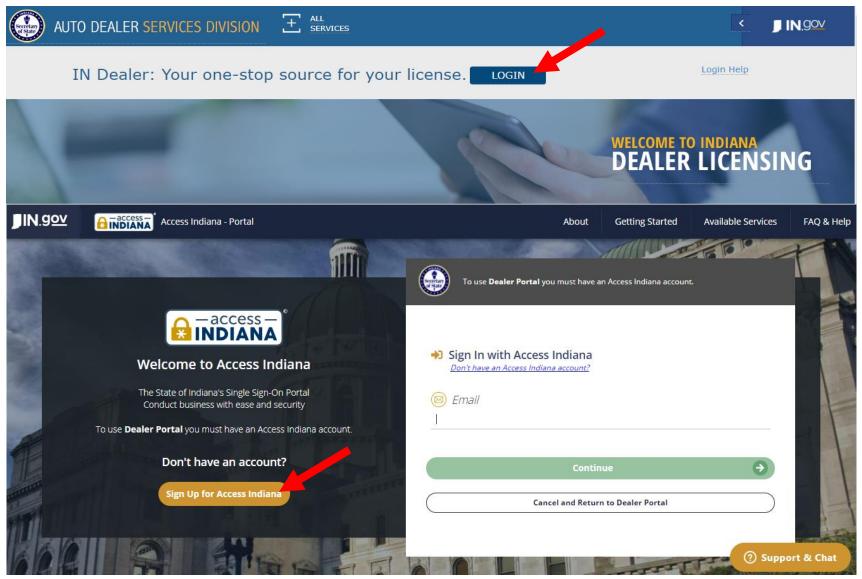

### STEP 1: LOG IN

- If you do not already have an account, select "Sign Up for Access Indiana" to create one
- If you already have a log-in for INBiz, you can use that same log-in information here