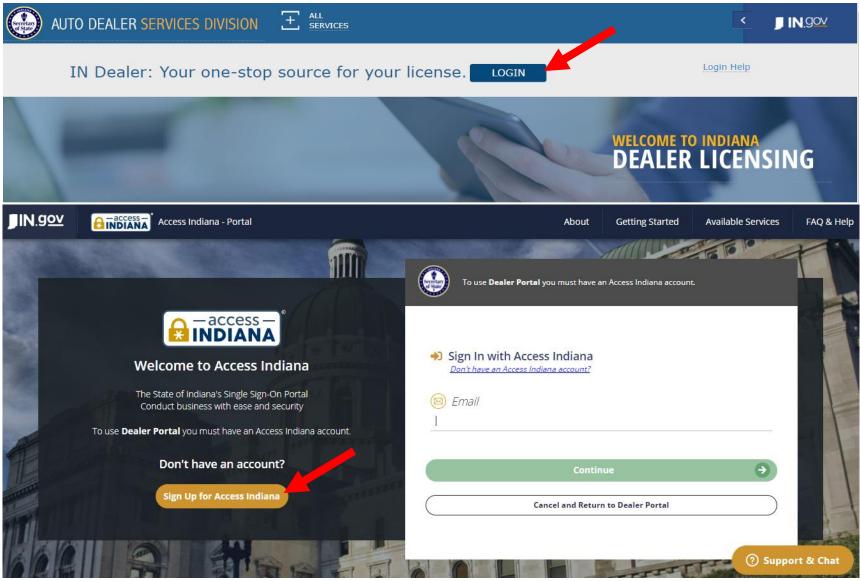

#### STEP 1: LOG IN

- If you do not already have an account, select "Sign Up for Access Indiana" to create one
- If you already have a log-in for INBiz, you can use that same log-in information here