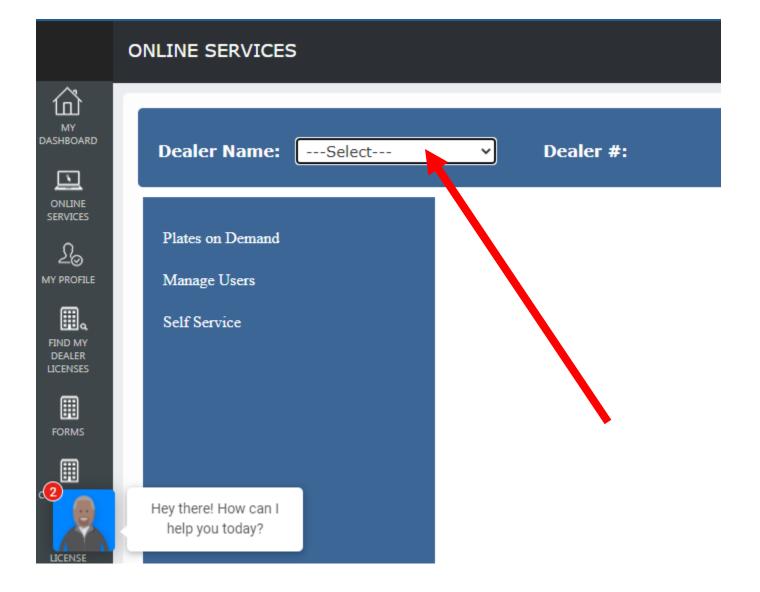

## STEP 2: SELECT "ONLINE SERVICES"

|                               | MY DASHBOARD      |                      |                               |                                                   |                          |
|-------------------------------|-------------------|----------------------|-------------------------------|---------------------------------------------------|--------------------------|
| MY<br>DASHBOARD               | ALERTS AND LANOU  | NCEMENTS             | (View All)                    | NOTIFICATIONS                                     | (View All)               |
| ONLINE<br>SERVICES            | Туре              | SUBJECT              | GENERATED<br>DATE             | SUBJECT                                           | GENERATED<br>DATE ACTION |
|                               |                   | NO RECORDS TO VIEW.  |                               | ATTORNEY GENERAL MEMO RE SELF-REPORTING PROGRAM   | 9/27/2019                |
|                               |                   |                      |                               | ATTORNEY GENERAL SELF-REPORTING PROGRAM           | 9/27/2019                |
| FIND MY<br>DEALER<br>LICENSES |                   |                      |                               | - RENEWAL LICENSE - 11/1/2019                     | 9/17/2019                |
| Ħ                             |                   |                      |                               | DEALER TRAINING 2019                              | 9/4/2019                 |
| FORMS                         |                   |                      |                               | DEALER DIGEST- AUGUST 2019                        | 8/14/2019                |
| CONTACT US                    |                   |                      |                               |                                                   | _                        |
| LICENSE<br>APPLICATION        | INVOICES          |                      | (View All)                    | RECENT TRANSACTIONS                               | (View All)               |
|                               | INVOICE<br># DATE | DEALER # DEALER NAME | WORKORDER PAYMENT<br># STATUS | DEALER # DEALER NAME TRANSACTION TYPE STATUS WORK | K ORDER # DATE           |

## **STEP 3: SELECT DEALER LICENSE**