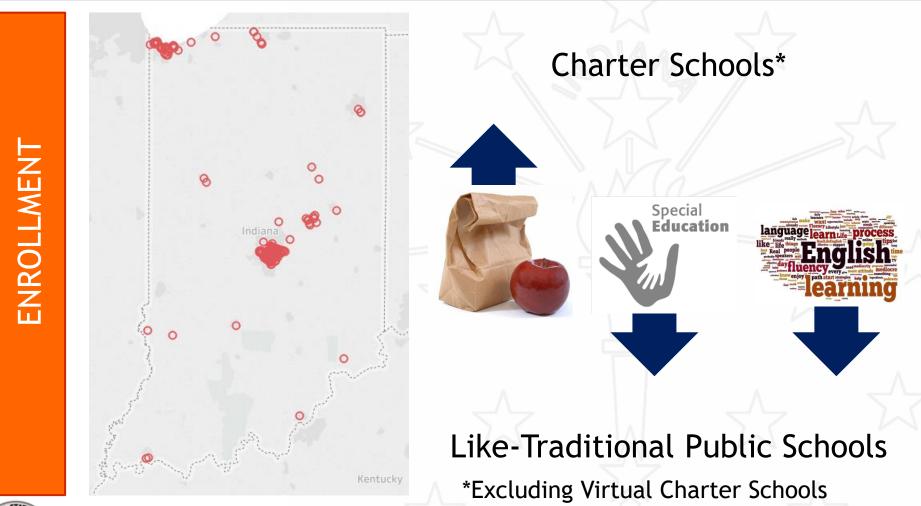

#### Enrollment

## **Evaluation of Charter School Enrollment**

## Like-Traditional Public Schools

Indianapolis Public SchoolsFort Wayne Community SchoolsGary Community School CorpM S D Pike TownshipSouth Bend Community School CorpEvansville Vanderburgh School CorpAnderson Community School CorpM S D Wayne TownshipSchool City of East ChicagoM S D Washington TownshipM S D Lawrence TownshipPerry Township SchoolsM S D Warren TownshipGreater Clark County Schools

Top 15 Indiana School Corporations for Charter School Enrollment