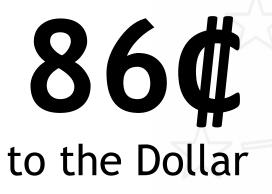

## **Evaluation of Charter School Funding**

Charter Schools\* Receive

Relative to Like-Traditional Public Schools

Local Property Tax is Lead Contributor

\*Brick & Mortar Charter Schools (72% of all Charters)

### Virtual Charter Schools

10,984 Students

25% of Charter Students Virtual Charters Receive

to the Dollar

Relative to Like-Traditional Public Schools All 4 Virtual Charter Schools Received an 'F' in 16/17