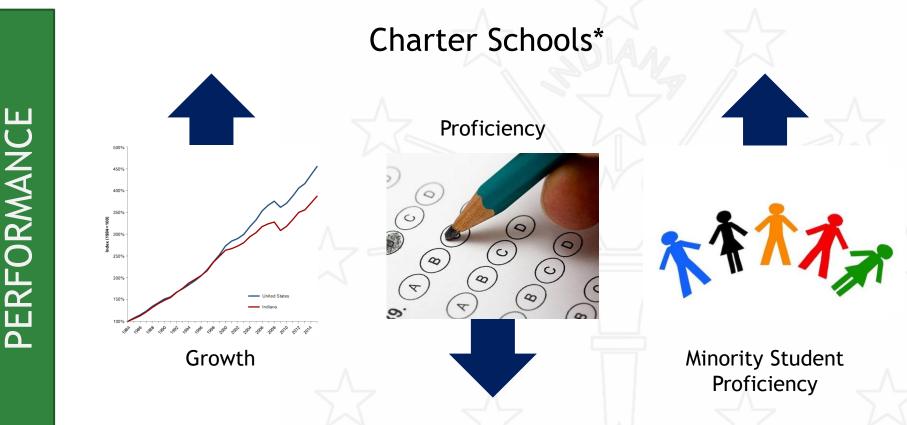

does student performance in charter schools compare to that in like-traditional public schools? How does state funding for charter schools compare to like-traditional public schools?

#### Enrollment

#### Performance

Funding



## Like-Traditional Public Schools

Indianapolis Public SchoolsFort Wayne Community SchoolsGary Community School CorpM S D Pike TownshipSouth Bend Community School CorpEvansville Vanderburgh School CorpAnderson Community School CorpM S D Wayne TownshipSchool City of East ChicagoM S D Washington TownshipM S D Lawrence TownshipPerry Township SchoolsM S D Warren TownshipGreater Clark County Schools

Top 15 Indiana School Corporations for Charter School Enrollment



## **Evaluation of Charter School Enrollment**





## **Evaluation of Charter School Performance**



#### Like-Traditional Public Schools

\*Brick & Mortar Charter Schools (72% of all Charters)



## **Evaluation of Charter School Funding**

Charter Schools\* Receive



Relative to Like-Traditional Public Schools

Local Property Tax is Lead Contributor



\*Brick & Mortar Charter Schools (72% of all Charters)

#### A-F Letter Grade Comparisons





Page 20

### Virtual Charter Schools



10,984 Students

25% of Charter Students Virtual Charters Receive

to the Dollar

Relative to Like-Traditional Public Schools All 4 Virtual Charter Schools Received an 'F' in 16/17



## **Evaluation of Charter School Performance**

Full report can be found at...

http://www.in.gov/sboe Under Research & Reports