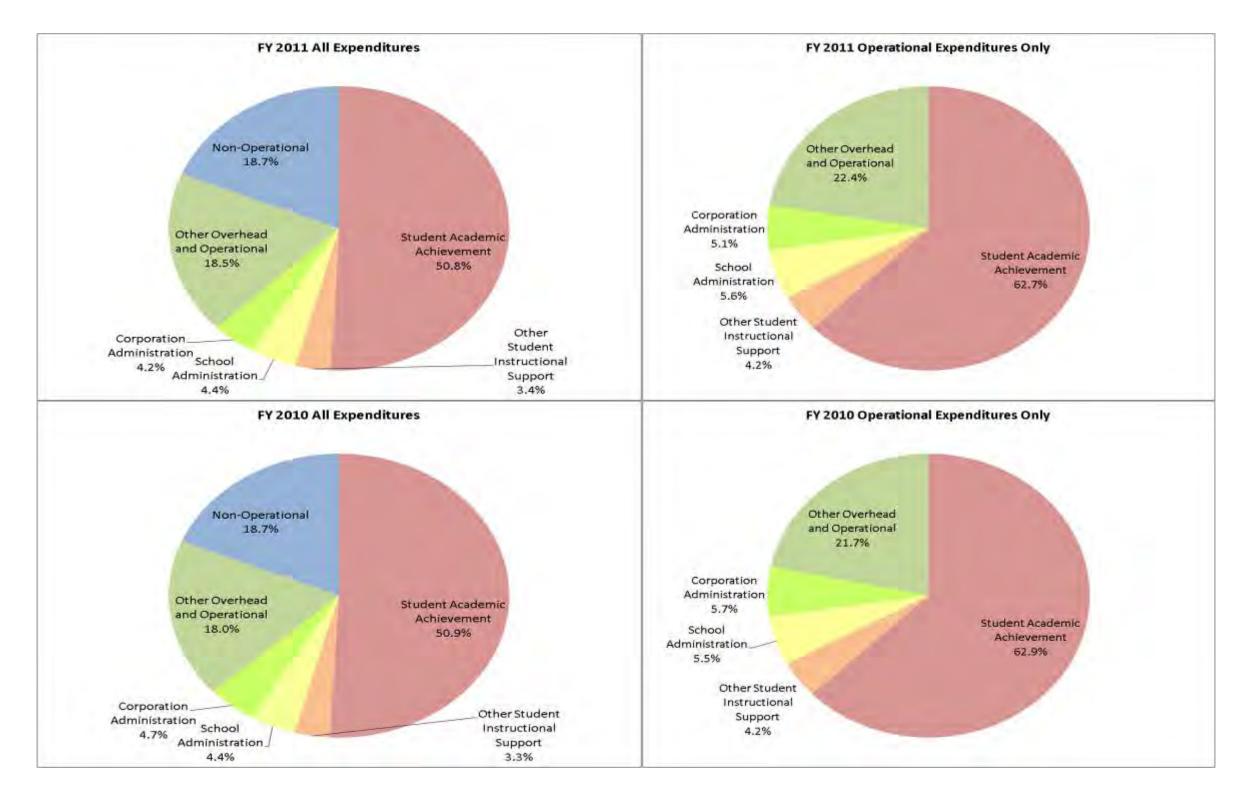

From: Adam Horst, OMB Director

**Date:** May 14, 2012

Re: Student Instructional Expenditure Report for 2010-11 School Year

Attached is the 2010-11 Student Instructional Expenditure report as required by IC 20-42.5-3-5. Student Instructional Expenditures are defined as the sum of two categories: *1-Student academic achievement* and *2-Student instructional support*. Non-Instructional Expenditures are the remaining two categories: *3-Overhead and operational* and *4-Non-operational*. The computations herein are based upon financial data submitted by each school corporation.

The statewide Student Instructional Expenditures ratio (also known as the "Dollars to the Classroom" percentage) in 2010-11 was **58.6%**. This figure is unchanged from the previous year, and a full percentage point lower than that of the baseline year of 2005-06 (*59.6%*). Data from ten years prior (1999-2000) is also included within this report.

The definitions of the four categories of expenditures are as follows:

- <u>Student Academic Achievement</u>: Defined as the activity between teachers and students. This category includes those direct expenditures related to instruction, providing instruction, instructional materials, and instructional supervision. Activities dealing directly with the teaching of pupils, including teachers (salaries and related fringe benefits), teacher aides, educational media services, textbooks, and instructional technology are included.
- <u>Student Instructional Support</u>: This category includes other expenditures for those services that-support student academic achievement within the school building. Pupil support services included in these expenditures are attendance, social work, guidance, health, psychology, speech pathology, audiology, and school administration.
- <u>Overhead and Operational</u>: This category includes expenditures for non-instructional operating costs. Areas included are corporation administration, fiscal services (budgeting, payroll, and accounting), operation and maintenance of facilities, security, pupil transportation, food services, purchasing, and administrative technology.

• <u>Non-operational</u>: This category includes expenditures that are not related to the day-to-day operation of public elementary and secondary education. Expenditures included in this category are facilities acquisition and construction, purchase of non-instructional equipment, and debt service obligations.

The final section of this report presents the Indiana K-12 chart of accounts showing which category each type of expenditure falls into.

In addition to calculating the ratio of student instructional expenditures to all other expenditures as outlined in statute, we have provided an additional "operational" measure to allow for more meaningful corporation-to-corporation comparisons. The operational measure excludes category 4 (non-operational) as well as adult education and property expenditures. The approach is consistent with the National Center for Education Statistics (NCES) analysis of elementary and secondary current expenditures by function.

(Note that NCES classifies school administration as non-instructional, whereas Indiana considers it as instructional support. Thus, school administration and corporation administration have been delineated separately for those wanting to compare to national statistics.)