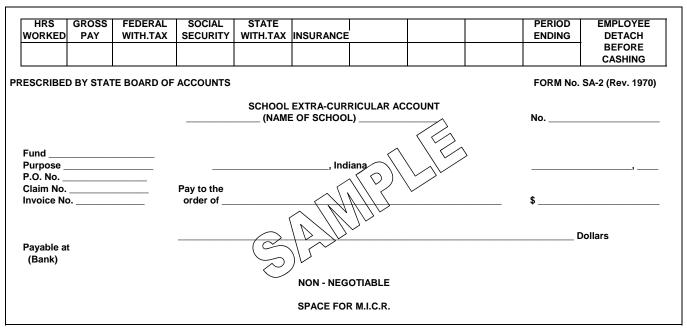

#### Prescribed Form SA 2 (Rev 1970)

CHECK

ORIGINAL

DUPLICATE

Combination form for payroll use as well as accounts payable

Form No. SA-3 (Revised 1997)