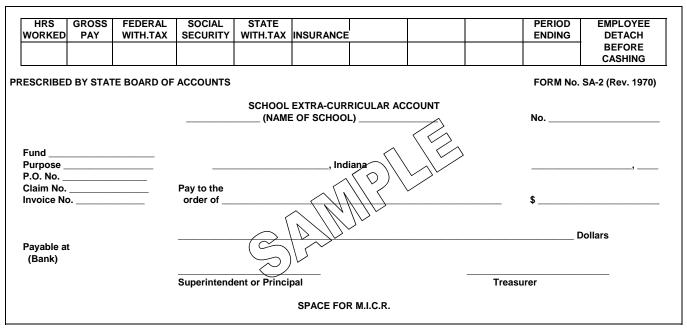

#### Prescribed Form SA 2 (Rev 1970)

CHECK

ORIGINAL

DUPLICATE

Combination form for payroll use as well as accounts payable

Form No. SA-3 (Revised 1997)