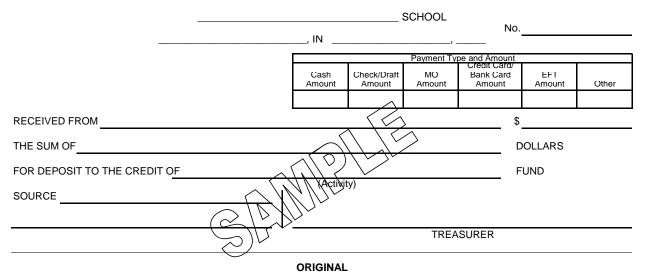

#### RECEIPT SCHOOL EXTRA-CURRICULAR ACCOUNT

Prescribed by State Board of Accounts

Form No. SA-3 (Revised 1997)

RECEIPT SCHOOL EXTRA-CURRICULAR ACCOUNT

|                              |                |                        | SCHOOL       |                                     |                |       |
|------------------------------|----------------|------------------------|--------------|-------------------------------------|----------------|-------|
|                              | , IN           |                        |              | No.                                 |                |       |
|                              |                |                        | Payment Typ  | be and Amount                       |                |       |
|                              | Cash<br>Amount | Check/Dratt<br>Amount  | MU<br>Amount | Credit Card/<br>Bank Card<br>Amount | EF I<br>Amount | Other |
|                              |                | $\land$                |              |                                     |                |       |
| RECEIVED FROM                |                | $\langle \Box \rangle$ | -            | \$                                  |                |       |
| THE SUM OF                   |                |                        | >            | C                                   | OLLARS         |       |
| FOR DEPOSIT TO THE CREDIT OF |                |                        |              | F                                   | UND            |       |
| SOURCE                       |                | y)                     |              |                                     |                |       |
|                              | <u>_}</u>      |                        | TREA         | SURER                               |                |       |
|                              | DUPLICAT       | E                      |              |                                     |                |       |