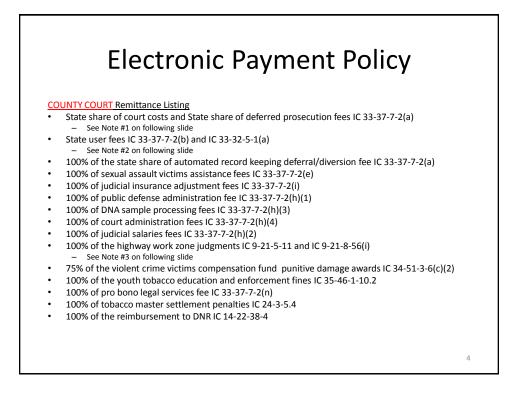

Note: This policy is only applicable AOS and the specific payments listed on the subsequent slides.

| COUNTY COURT Remittance Listing (Follow Up) |                                                                                                                                                                                                                              |  |  |  |  |  |  |
|---------------------------------------------|------------------------------------------------------------------------------------------------------------------------------------------------------------------------------------------------------------------------------|--|--|--|--|--|--|
| Note #1                                     |                                                                                                                                                                                                                              |  |  |  |  |  |  |
|                                             | The amounts to remit as the state's share of court cost are 70% of the amounts collected under IC 33-37-4-1(a), IC 33-37-4-2(a), IC 33-37-4-3(a), IC 33-37-4-4(a), IC 33-37-4-6(a)(1)(A), IC 33-37-4-7(a) and IC 33-37-5-17. |  |  |  |  |  |  |
| Note #2                                     |                                                                                                                                                                                                                              |  |  |  |  |  |  |
| 1.                                          | 25% of drug abuse, prosecution, interdiction & corrections fees IC 33-37-4-1(b)(5)                                                                                                                                           |  |  |  |  |  |  |
| 2.                                          | 25% of alcohol and drug countermeasure IC 33-37-4-1(b)(6), IC 33-37-4-2(b)(4), and IC 33 37-4-3(b)(5)                                                                                                                        |  |  |  |  |  |  |
| 3.                                          | 100% of child abuse prevention fees IC 33-37-4-1(b)(7)                                                                                                                                                                       |  |  |  |  |  |  |
| 4.                                          | 100% of domestic violence prevention and treatment fees IC 33-37-4-1(b)(8)                                                                                                                                                   |  |  |  |  |  |  |
| 5.                                          | 100% of highway work zone fees IC 33-37-4-1(b)(9) IC 33-37-4-2(b)(5)                                                                                                                                                         |  |  |  |  |  |  |
| 6.                                          | 100% of safe school fee IC 33-37-5-18                                                                                                                                                                                        |  |  |  |  |  |  |
| 7.                                          | Automated Record Keeping Fee IC 33-37-5-21                                                                                                                                                                                   |  |  |  |  |  |  |
| 8.                                          | \$10 per marriage license fees IC 33-32-5-1(a) issued under IC 31-11-4                                                                                                                                                       |  |  |  |  |  |  |
| Note #3                                     |                                                                                                                                                                                                                              |  |  |  |  |  |  |
|                                             | Please note this is not the same as the work zone fees collected under IC 33-37-4-1(b)(9) and IC 33-37-4-2(b)(5).                                                                                                            |  |  |  |  |  |  |
|                                             |                                                                                                                                                                                                                              |  |  |  |  |  |  |