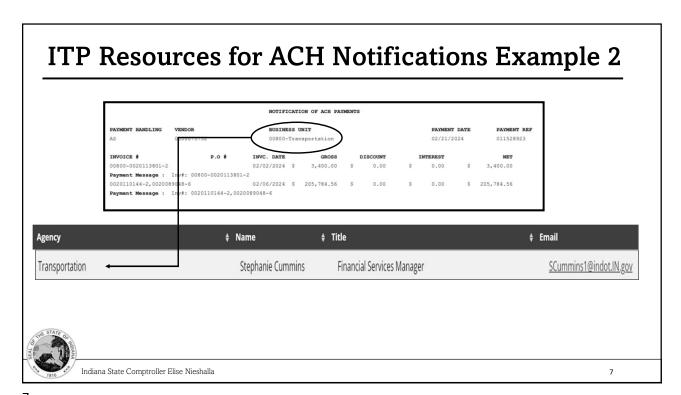

## **Automated Clearing House (ACH) Notifications**

- ACH notification provides:
  - o Vendor number
  - o Payment date
  - o Reference number
  - o Dollar amount
  - o Business unit number
  - o Agency name
  - o Payment message
- For entities receiving an ACH notification who are uncertain what the remittance is for, we have a listing of Agency Contacts to assist in answering those questions.

## ITP Resources for ACH Notifications Example 1

• Using the portal, the county can identify a contact email address for the state agency that triggered the distributions

Indiana State Comptroller Elise Nieshalla

6

• Scroll down to Agency Contacts & click on View Agency Contacts

Indiana State Comptroller Elise Nieshalla