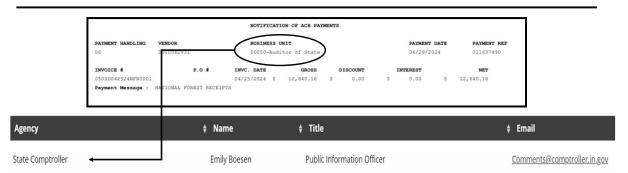

## **Automated Clearing House (ACH) Notifications**

- ACH notification provides:
  - o Vendor number
  - o Payment date
  - o Reference number
  - o Dollar amount
  - o Business unit number
  - o Agency name
  - o Payment message
- For entities receiving an ACH notification who are uncertain what the remittance is for, we have a listing of Agency Contacts to assist in answering those questions.

## ITP Resources for ACH Notifications Example 1

• Using the portal, the county can identify a contact email address for the state agency that triggered the distributions

Indiana State Comptroller Elise Nieshalla

6

• Scroll down to Agency Contacts & click on View Agency Contacts

Indiana State Comptroller Elise Nieshalla