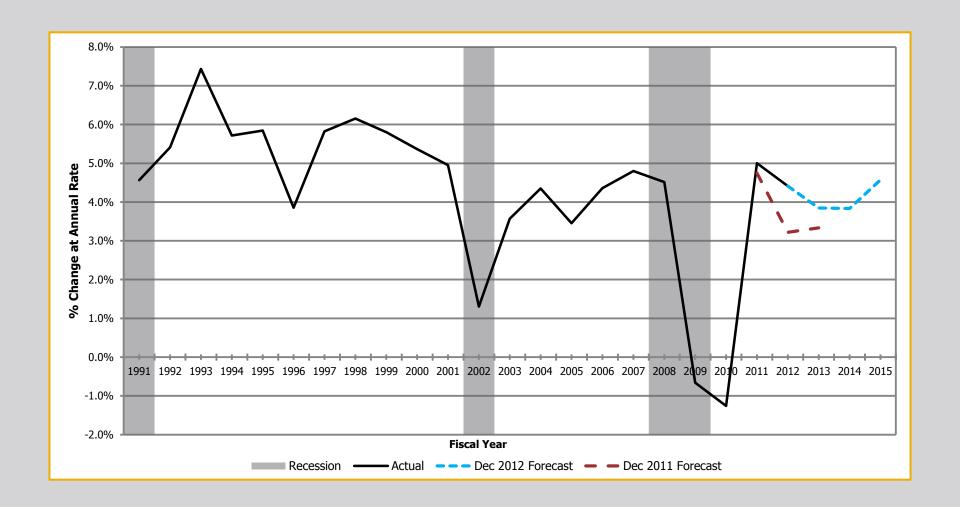

.0% -2.6% 432.3 -6.9% 422.9 97.4         486.9 2 422.9 97.4           11.960.2         13,300.6 13,211.7 -88.9 -0.7% 1.9% 13,591.3 2.9% 14,036.7         14,036.7         1.9% 13,591.3 2.9% 14,036.7         14,036.7           269.1 1.0 1.3 11.4 0.1 1.1% 3 11.4 0.1 1.1% 3.5% 11.4 -0.6% 11.4 0.6% 165.0 150.2 -14.8 -9.0% -14.6% 128.5 -14.4% 115.0 166.0 165.0 150.2 -14.8 -9.0% -14.6% 128.5 -14.4% 115.0 16.4 16.3 16.8 0.5 3.1% 2.3% 17.4 3.6% 18.1 18.3 14.0 15.2 1.2 8.6% -17.1% 14.7 -3.3% 14.7 14.3 16.0 17.5 1.5 9.4% 22.4% 17.5 0.0% 17.5 233.9 250.0 244.0 -6.0 -2.4% 4.3% 233.3 -4.4% 233.3 222.7 205.9 213.9 8.0 3.9% -4.0% 212.7 -0.6% 211.3         1,164.9 1,131.4 1,125.8 -5.6 -0.5% -3.4% 1,064.2 -5.5% 1,050.8 |

# Appendices for December 2012 Revenue Forecast

### Nominal Indiana Personal Income



### U.S. Personal Savings Rate



### Standard and Poor's 500 Index of Common Stocks



### Nominal Indiana Transfer Payments



### U.S. Corporate Profits



### Economic Variables FY 2013, FY 2014, FY 2015

#### **Nominal Indiana Personal Income (IPI)** Difference (%) **Fiscal Dec 2011 to Dec 2012 Dec 2011** Year **Dec 2012 Forecast Forecast** 2013 \$242,278 \$246,252 1.64% 2014 \$255,692 2015 \$267,383

| U.S. Personal Savings Rate |                      |                      |                                           |  |  |  |
|----------------------------|----------------------|----------------------|-------------------------------------------|--|--|--|
| Fiscal<br>Year             | Dec 2011<br>Forecast | Dec 2012<br>Forecast | Difference (%)<br>Dec 2011 to<br>Dec 2012 |  |  |