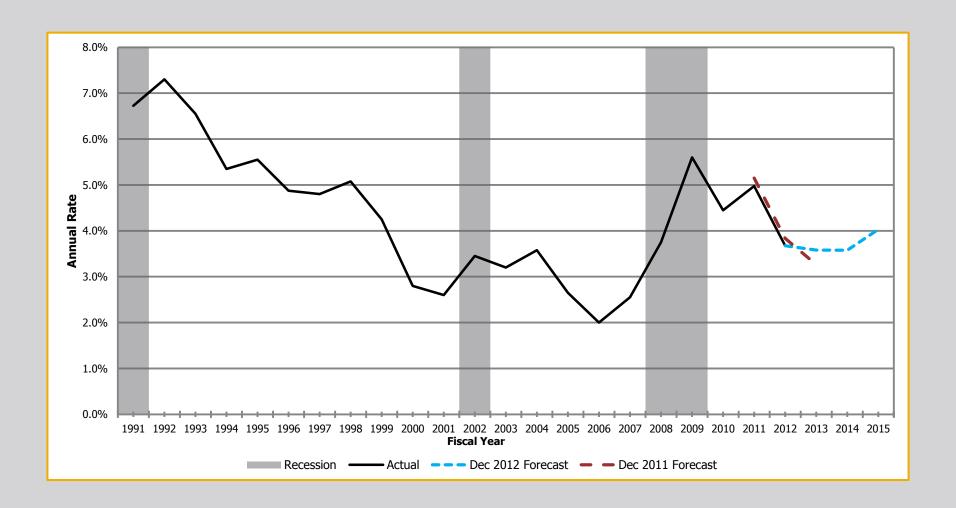

## Individual Income Tax Above Target and Growing Year-Over-Year

Year-to-Date Individual Income Tax Collections Through November 30<sup>th</sup> Have Outpaced Targets by 1.1% Year-to-Date Individual Income Tax Collections Through November 30<sup>th</sup> Exceeded Collections for the Same Period Last Year by 6.2%

December 2011 Individual Income Tax Model Under Forecasting Collections; Current Model Forecasts Combined State and Local Income Tax Base

Reestablishing LOIT Reserve: \$189.0 M in FY 2013; \$186.5 M in FY 2014; and \$186.8 M in FY 2015