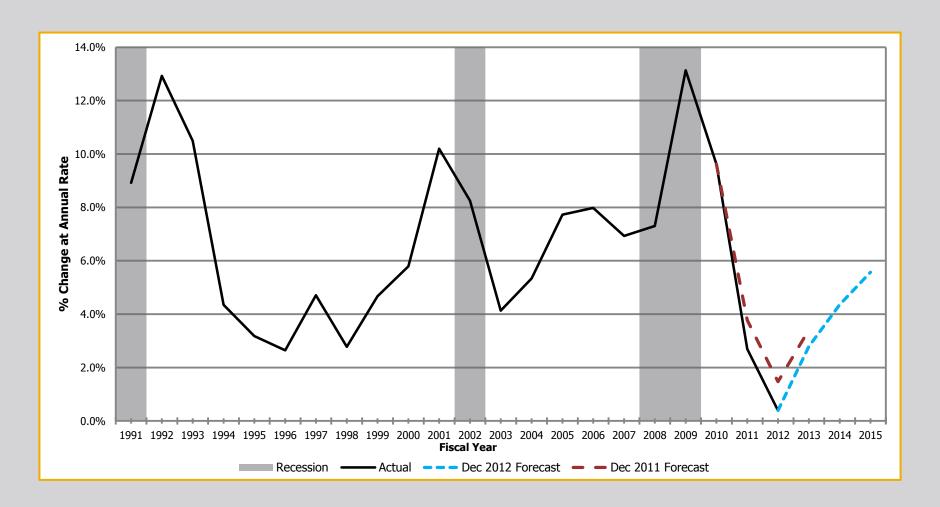

## Sales Tax Slightly Below Target but Growing Year-Over-Year

Year-to-Date Sales Tax Collections Through November 30th are 0.9% Below Target

Year-to-Date Sales Tax Collections Through November 30th Exceeded Collections for the Same Period Last Year by 2.3%

> December 2011 Sales Tax Model Over Forecasting Slightly; Adopted Quarterly Model to Better Reflect Flow of Revenue

Adjustment for Amazon Sales Tax Collection Agreement \$22.3 M in FY 2014 and \$57.4 M in FY 2015