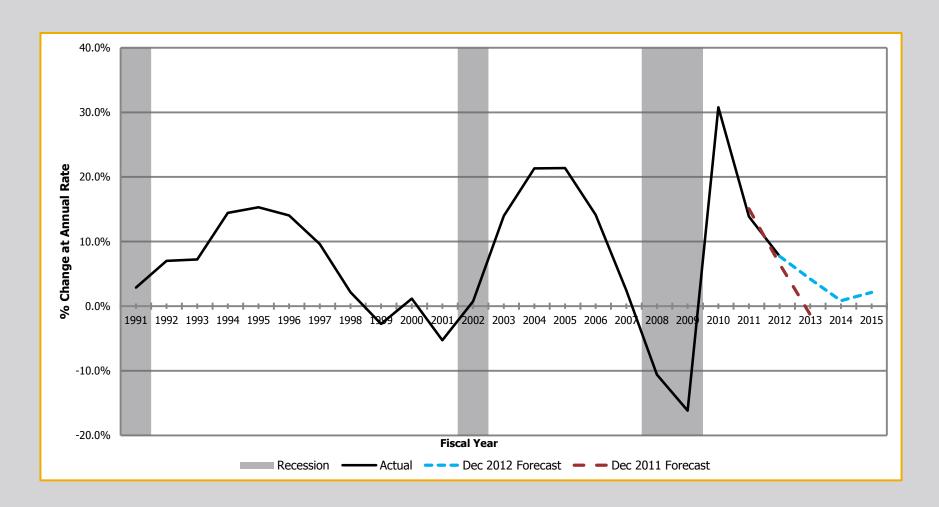

### Other Taxes

Cigarette Tax  Year-to-Date Revenue Collections Through November 30th Slightly Above Target and 2.1% Higher than the Same Period Last Year

Two-Year Adjustment for Transfer of Retiree Health Benefit Trust Fund Expires at the End of FY 2013

Reduction in General Fund Cigarette Tax Revenue of \$26.5 M in FY 2014 and \$26.6 M in FY 2015

Inheritance Tax

 Nine-Year Phase-Out of Inheritance Tax Beginning in FY 2013