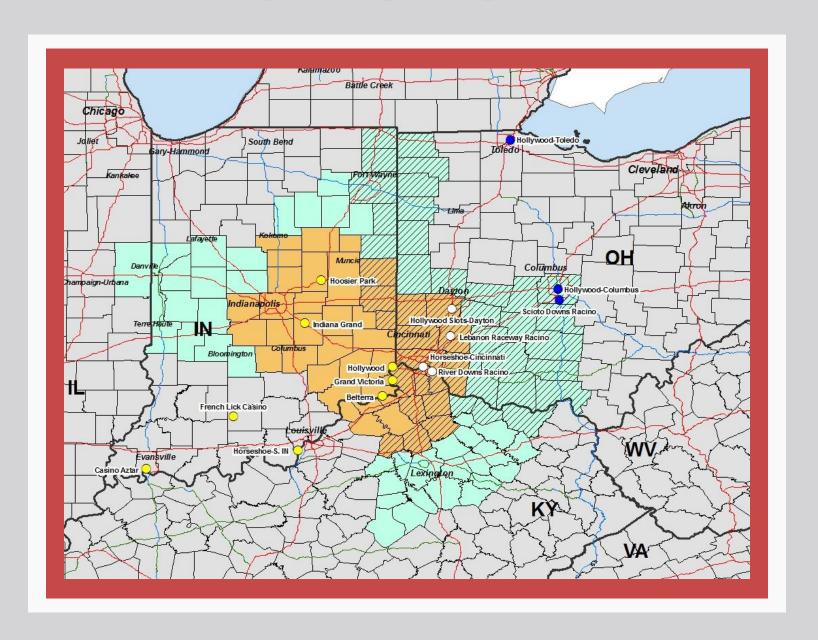

### Current and Impending Competition from Ohio

### Competition

- Escalating Competitive Impacts of Ohio Casinos and Racinos in FY 2013 and FY 2014
- Continuing Competitive Impacts of Des Plaines (IL) Casino
- Continued Competition from Tribal Casinos in Southwest Michigan
- Potential for More Competition from Illinois