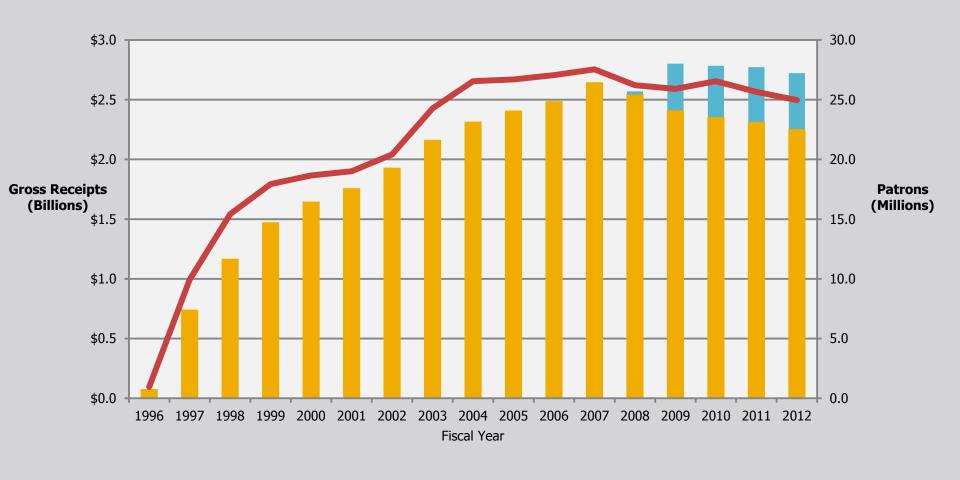

### **Casino Market Saturation**

Racino Gross Receipts

Riverboat Patrons

Riverboat Casino Gross Receipts

### Market Saturation

• Long-Run Leveling, Even Decline in Revenue