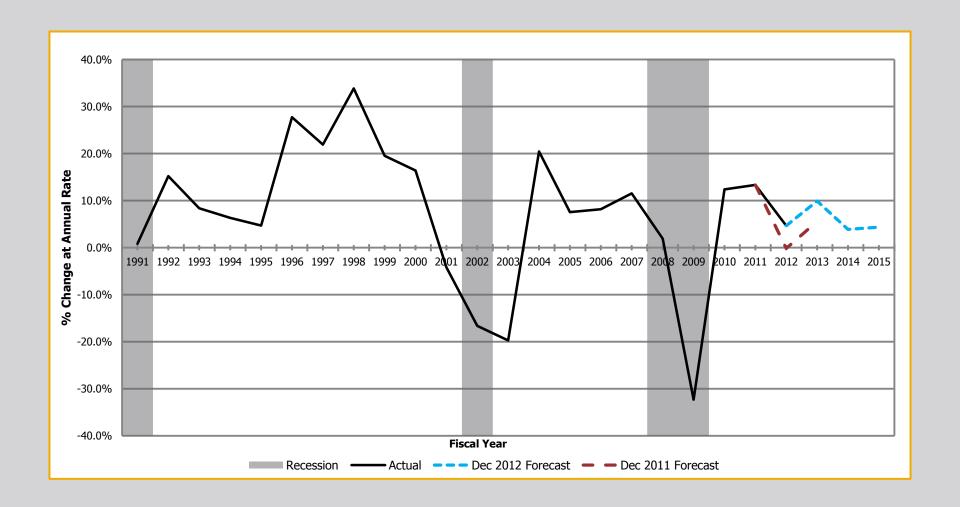

### Corporate Income Taxes

April Model Under Forecasting Significantly

Corporate Profits Still Rising from Low in 2009, but Growth is Slowing Significantly

December 2011 Corporate Tax Model is Modified to Reflect Elimination of Net Operating Loss (NOL) Carryback

Corporate Income Tax Rate Phase-Down: 8% Rate in FY 2013 Declining to 6.5% Beginning in FY 2016