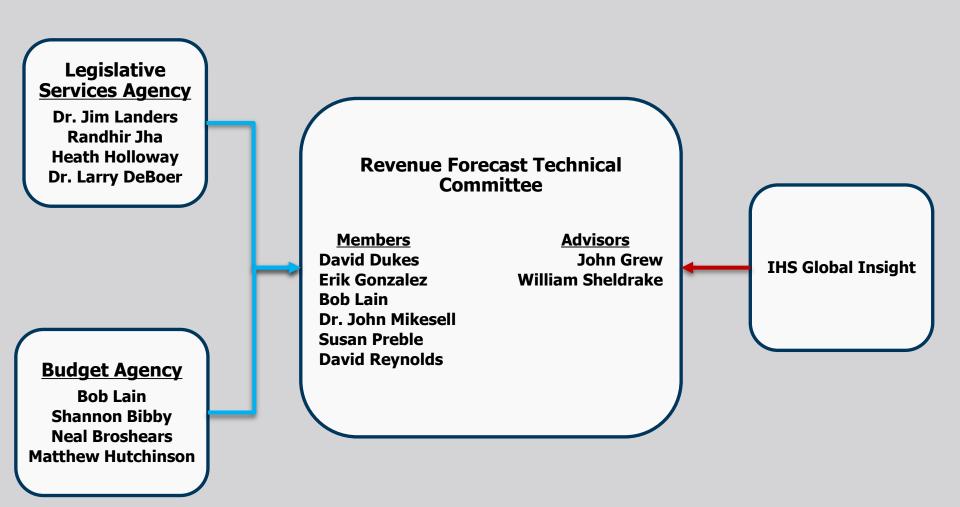

## General Fund Revenue Forecast

Fiscal Years 2013-2015

Revenue Forecast Technical Committee

Presented to the State Budget Committee December 17, 2012