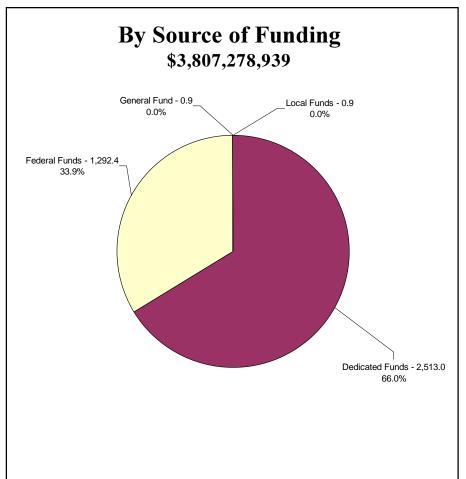

| 689,490,745           | 1,050,276,876 | 1,053,253,813 | 1,188,537,182 | 1,188,537,182 | 1,181,537,182 | 1,181,537,182 |

| Account | State Agency       | Actual Ex    | xpenditures Estimated |              | Requested    |              | Recommended  |              |
|---------|--------------------|--------------|-----------------------|--------------|--------------|--------------|--------------|--------------|
| Number  | Appropriation Name | FY 2000-2001 | FY 2001-2002          | FY 2002-2003 | FY 2003-2004 | FY 2004-2005 | FY 2003-2004 | FY 2004-2005 |

(This page intentionally left blank.)



# RECOMMENDED OPERATING EXPENDITURES 2003-2005 Biennium





Sector Values in Millions of Dollars Source: Indiana State Budget Agency

# RECOMMENDED OPERATING EXPENDITURES 2003-2005 Biennium





Sector Values in Millions of Dollars Source: Indiana State Budget Agency

# **TRANSPORTATION**

The Transportation category reflects appropriations for the Department of Transportation. It comprises approximately 9.2 percent of the recommended state budget, but only a miniscule percentage of the recommended General Fund appropriations. Nearly 100 percent of the Department's budget consists of dedicated and federal funds. The Department of Transportation comprises 19.6 percent of the recommended dedicated fund appropriations for all categories and 9.9 percent of the recommended federal fund appropriations for all categories.

The mission of the Department of Transportation is to provide Hoosiers with a transportation system that enhances mobility and stimulates economic growth while int