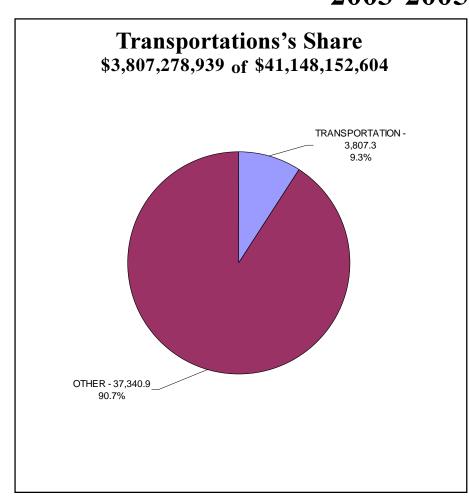

| 0             | 0             | 0             | 0             | 0             |
|             | Totals                         | 689,490,745           | 1,050,276,876 | 1,053,253,813 | 1,188,537,182 | 1,188,537,182 | 1,181,537,182 | 1,181,537,182 |

| Account | State Agency       | Actual Ex    | xpenditures Estimated |              | Requested    |              | Recommended  |              |
|---------|--------------------|--------------|-----------------------|--------------|--------------|--------------|--------------|--------------|
| Number  | Appropriation Name | FY 2000-2001 | FY 2001-2002          | FY 2002-2003 | FY 2003-2004 | FY 2004-2005 | FY 2003-2004 | FY 2004-2005 |

(This page intentionally left blank.)



# RECOMMENDED OPERATING EXPENDITURES 2003-2005 Biennium





Sector Values in Millions of Dollars Source: Indiana State Budget Agency

# RECOMMENDED OPERATING EXPENDITURES 2003-2005 Biennium





Sector Values in Millions of Dollars Source: Indiana State Budget Agency

# **TRANSPORTATION**

The Transportation category reflects appropriations for the Department of Transportation. It comprises approximately 9.2 percent of the recommended state budget, but only a miniscule percentage of the recommended General Fund appropriations. Nearly 100 percent of the Department's budget consists of dedicated and federal funds. The Department of Transportation comprises 19.6 percent of the recommended dedicated fund appropriations for all categories and 9.9 percent of the recommended federal fund appropriations for all categories.

The mission of the Departmen