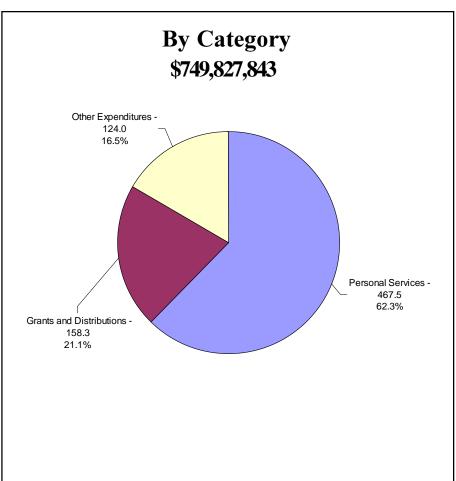

# RECOMMENDED OPERATING EXPENDITURES 2003-2005 Biennium

Sector Values in Millions of Dollars Source: Indiana State Budget Agency

The General Government category consists of appropriations for the legislative and judicial branches of state government, for the offices of state elected officials, and for the executive branch agencies responsible for financial management, tax administration, and general administration.