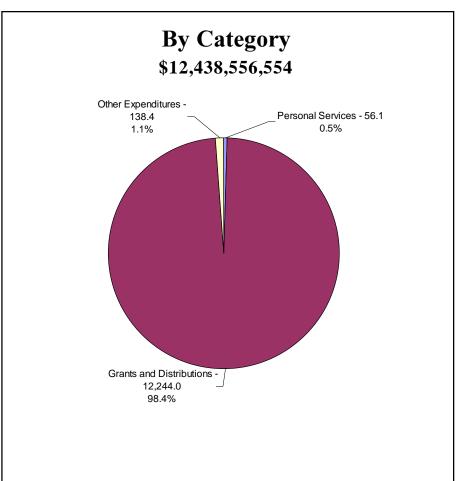

### **2003-2005** Biennium

Sector Values in Millions of Dollars Source: Indiana State Budget Agency

# RECOMMENDED OPERATING EXPENDITURES 2003-2005 Biennium

Sector Values in Millions of Dollars Source: Indiana State Budget Agency

The General Government category consists of appropriations for the legislative and judicial branches of state government, for the offices of state elected officials, and for the executive branch agencies responsible for financial management, tax administration, and general administration.