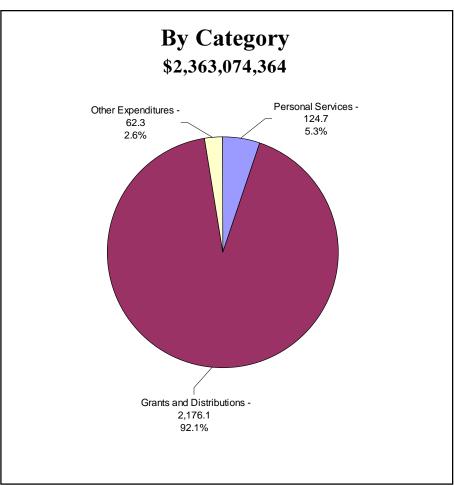

al Fund                 | 84,574,741       | 76,236,847   | 78,904,504   | 80,233,724   | 80,326,143   | 77,777,525   | 77,869,944   |
|             | Dedicated Funds              | 130,940,417      | 136,193,908  | 160,530,434  | 162,971,263  | 162,897,364  | 163,105,542  | 162,844,694  |
|             | Federal Funds                | 32,635,721       | 24,416,867   | 40,756,086   | 42,988,125   | 42,986,532   | 42,988,125   | 42,986,532   |
|             | Totals                       | 248,150,879      | 236,847,622  | 280,191,024  | 286,193,112  | 286,210,039  | 283,871,192  | 283,701,170  |



# RECOMMENDED OPERATING EXPENDITURES 2003-2005 Biennium





Sector Values in Millions of Dollars Source: Indiana State Budget Agency

# RECOMMENDED OPERATING EXPENDITURES 2003-2005 Biennium





Sector Values in Millions of Dollars Source: Indiana State Budget Agency

The Economic Development category includes appropriations for the Office of the Commissioner or Agriculture, the Department of Commerce, and the Department of Workforce Development. This category comprises approximately 5.8 percent of the recommended appropriations for all categories and 0.9 percent of the recommended General Fund appropriations for all Categories

# Office of the Commissioner of Agriculture

The mission of the Office of the Commissioner of Agriculture is to promote Indiana's agricultural industry by coordinating the support of state government agencies when working on agricultural issues and opportunities. The Office of the Commissioner of Agriculture is a sub-agency of the Office of the Lt. Gover