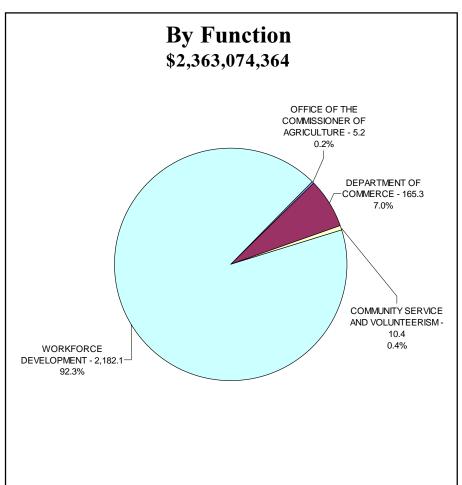

| ONMENT TOTALS    |              |              |              |              |              |              |
|             | General Fund                 | 84,574,741       | 76,236,847   | 78,904,504   | 80,233,724   | 80,326,143   | 77,777,525   | 77,869,944   |
|             | Dedicated Funds              | 130,940,417      | 136,193,908  | 160,530,434  | 162,971,263  | 162,897,364  | 163,105,542  | 162,844,694  |
|             | Federal Funds                | 32,635,721       | 24,416,867   | 40,756,086   | 42,988,125   | 42,986,532   | 42,988,125   | 42,986,532   |
|             | Totals                       | 248,150,879      | 236,847,622  | 280,191,024  | 286,193,112  | 286,210,039  | 283,871,192  | 283,701,170  |



# RECOMMENDED OPERATING EXPENDITURES 2003-2005 Biennium





Sector Values in Millions of Dollars Source: Indiana State Budget Agency

# RECOMMENDED OPERATING EXPENDITURES 2003-2005 Biennium





Sector Values in Millions of Dollars Source: Indiana State Budget Agency

The Economic Development category includes appropriations for the Office of the Commissioner or Agriculture, the Department of Commerce, and the Department of Workforce Development. This category comprises approximately 5.8 percent of the recommended appropriations for all categories and 0.9 percent of the recommended General Fund appropriations for all Categories

# Office of the Commissioner of Agriculture

The mission of the Office of the Commissioner of Agriculture is to promote Indiana's agricultural industry by coordinating the support of state government agencies when working