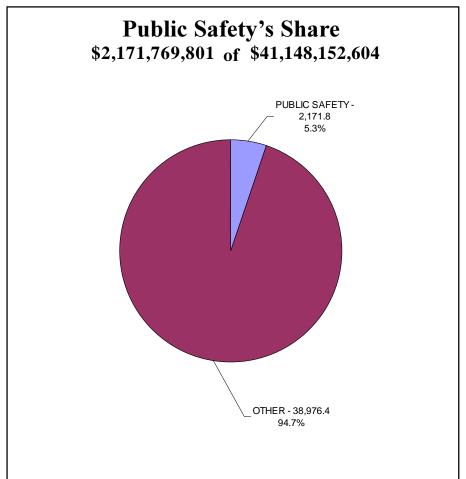

|  |
|             | Totals                                        | 316,157,121         | 318,604,239  | 322,738,690  | 379,667,027  | 385,098,983  | 372,914,767  | 376,913,076  |  |

| Account<br>Number | State Agency<br>Appropriation Name | Actual Expenditures |              | Estimated    | Requested    |              | Recommended  |              |
|-------------------|------------------------------------|---------------------|--------------|--------------|--------------|--------------|--------------|--------------|
|                   |                                    | FY 2000-2001        | FY 2001-2002 | FY 2002-2003 | FY 2003-2004 | FY 2004-2005 | FY 2003-2004 | FY 2004-2005 |

(This page intentionally left blank.)



# RECOMMENDED OPERATING EXPENDITURES 2003-2005 Biennium





Sector Values in Millions of Dollars Source: Indiana State Budget Agency

# RECOMMENDED OPERATING EXPENDITURES 2003-2005 Biennium





Sector Values in Millions of Dollars Source: Indiana State Budget Agency

The Public Safety category consists of appropriations for the Department of Correction as well as law enforcement, regulatory, and licensing agencies. Public Safety comprises approximately 5.6 percent of all recommended appropriations and 9.7 percent of the recommended General Fund appropriations. A number of the agencies in the Public Safety category rely on appropriations from dedicated funds; in fact, Public Safety comprises approximately 6.2 percent of all recommended dedicated fund appropriations. Although several agencies rely heavily on federal funds, only a small percentag