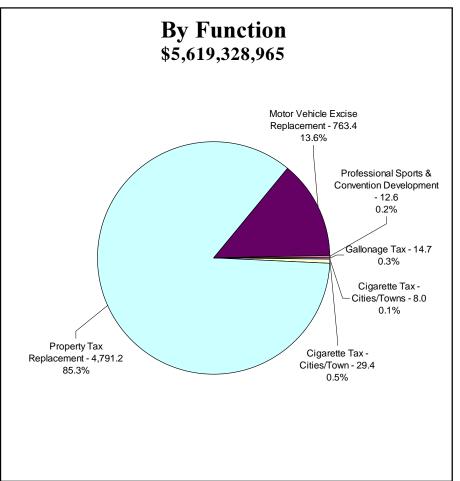

| 34,960,637          | 34,050,398    | 36,801,977    | 34,475,805    | 34,475,805    | 34,475,805    | 34,475,805    |
|         | Totals                 | 6.073.301.208       | 5.776.762.093 | 6.355.042.944 | 7.075.346.437 | 7.315.304.664 | 6.222.279.629 | 6.216.276.925 |

| Account | State Agency       | Actual Ex    | penditures   | Estimated    | Requ         | uested       | Recom        | mended       |
|---------|--------------------|--------------|--------------|--------------|--------------|--------------|--------------|--------------|
| Number  | Appropriation Name | FY 2000-2001 | FY 2001-2002 | FY 2002-2003 | FY 2003-2004 | FY 2004-2005 | FY 2003-2004 | FY 2004-2005 |

(This page intentionally left blank.)



# RECOMMENDED OPERATING EXPENDITURES 2003-2005 Biennium





Sector Values in Millions of Dollars Source: Indiana State Budget Agency

# RECOMMENDED OPERATING EXPENDITURES 2003-2005 Biennium





Sector Values in Millions of Dollars Source: Indiana State Budget Agency

# **DISTRIBUTIONS**

The Distributions category consists of appropriations distributed through statutory formulas to local units of government.

The sources of these funds are state sales taxes, state income taxes, state alcoholic beverage taxes, state cigarette taxes, and state gaming taxes. These revenues, collected by the state, result from state taxing authority. Other tax revenues, such as food and beverage taxes, local option income taxes, and wheel taxes, are also collected by agencies of state government and distributed to local units. Those revenues, however, result from lo