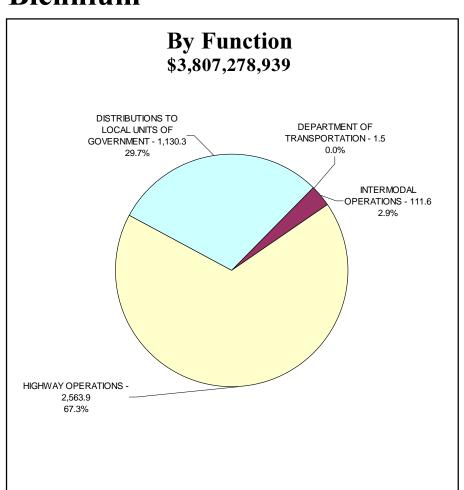

| 0             | 0             | 0             | 0             | 0             |
|             | Totals                         | 689,490,745           | 1,050,276,876 | 1,053,253,813 | 1,188,537,182 | 1,188,537,182 | 1,181,537,182 | 1,181,537,182 |

| Account | State Agency       | Actual Ex    | xpenditures Estimated |              | Requested    |              | Recommended  |              |
|---------|--------------------|--------------|-----------------------|--------------|--------------|--------------|--------------|--------------|
| Number  | Appropriation Name | FY 2000-2001 | FY 2001-2002          | FY 2002-2003 | FY 2003-2004 | FY 2004-2005 | FY 2003-2004 | FY 2004-2005 |

(This page intentionally left blank.)



# RECOMMENDED OPERATING EXPENDITURES 2003-2005 Biennium





Sector Values in Millions of Dollars Source: Indiana State Budget Agency

# RECOMMENDED OPERATING EXPENDITURES 2003-2005 Biennium





Sector Values in Millions of Dollars Source: Indiana State Budget Agency

# **TRANSPORTATION**

The Transportation category reflects appropriations for the Department of Transportation. It comprises approximately 9.2 percent of the recommended state budget, but only a miniscule percentage of the recommended General Fund appropriations. Nearly 100 percent of the Department's budget consists of dedicated and federal funds. The Department of Transportation comprises 19.6 percent of the recommended dedicated fund appropriations for all categories and 9.9 percent of the recommended federal fund appropriations for all categories.

The mission of the Department