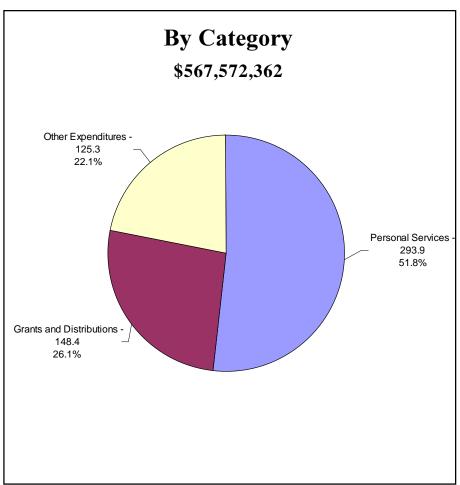

,349   | 734,584,494   | 666,432,052   | 681,932,625   |  |
|                   | Dedicated Funds                     | 267,839,671         | 276,188,650   | 337,163,231   | 340,004,882   | 347,016,748   | 375,224,546   | 382,488,412   |  |
|                   | Federal Funds                       | 45,391,558          | 50,404,061    | 42,187,313    | 32,846,083    | 32,846,083    | 32,846,083    | 32,846,083    |  |
|                   | Totals                              | 975,608,113         | 1,008,575,682 | 1,051,899,757 | 1,085,790,314 | 1,114,447,325 | 1,074,502,681 | 1,097,267,120 |  |



# RECOMMENDED OPERATING EXPENDITURES 2003-2005 Biennium





Sector Values in Millions of Dollars Source: Indiana State Budget Agency

# RECOMMENDED OPERATING EXPENDITURES 2003-2005 Biennium





Sector Values in Millions of Dollars Source: Indiana State Budget Agency

# **CONSERVATION AND ENVIRONMENT**

The Conservation and Environment category consists of appropriations for the Department of Natural Resources, the Department of Environmental Management, and several other entities. The category comprises approximately 1.5 percent of all recommended appropriations and 1.4 percent of all recommended General Fund appropriations. Both the Department of Natural Resources and the Department of Environmental Management rely on dedicated funds; the category comprises approximately 2.6 percent of all recommended dedicated fund appropriations. While the Department of Environmental Management receives federal funds, only a small percentage of the recommended total federal fund appropriatio