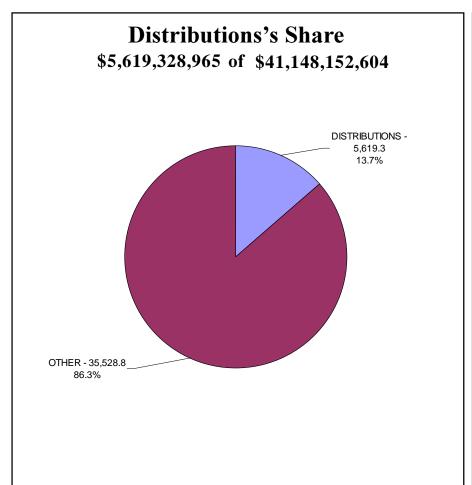

| 34,960,637          | 34,050,398    | 36,801,977    | 34,475,805    | 34,475,805    | 34,475,805    | 34,475,805    |
|         | Totals                 | 6.073.301.208       | 5.776.762.093 | 6.355.042.944 | 7.075.346.437 | 7.315.304.664 | 6.222.279.629 | 6.216.276.925 |

| Account | State Agency       | Actual Ex    | penditures   | Estimated    | Requ         | uested       | Recom        | mended       |
|---------|--------------------|--------------|--------------|--------------|--------------|--------------|--------------|--------------|
| Number  | Appropriation Name | FY 2000-2001 | FY 2001-2002 | FY 2002-2003 | FY 2003-2004 | FY 2004-2005 | FY 2003-2004 | FY 2004-2005 |

(This page intentionally left blank.)



# RECOMMENDED OPERATING EXPENDITURES 2003-2005 Biennium





Sector Values in Millions of Dollars Source: Indiana State Budget Agency

# RECOMMENDED OPERATING EXPENDITURES 2003-2005 Biennium





Sector Values in Millions of Dollars Source: Indiana State Budget Agency

# **DISTRIBUTIONS**

The Distributions category consists of appropriations distributed through statutory formulas to local units of government.

The sources of these funds are state sales taxes, state income taxes, state alcoholic beverage taxes, state cigarette taxes, and state gaming taxes. These revenues, collected by the state, result from state taxing authority. Other tax revenues, such as food and beverage taxes, local option income taxes, and wheel taxes, are also collected by agencies of state government and distributed to local units. Those revenues, however, result from