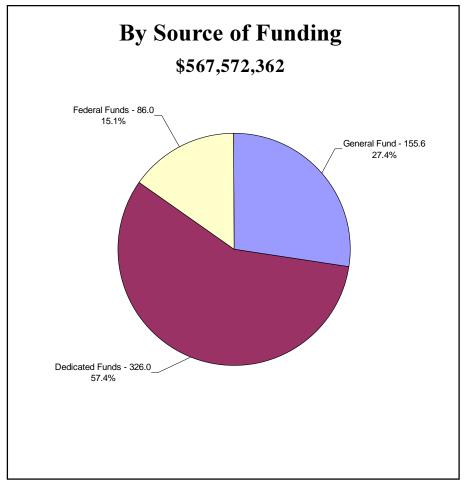

39,349   | 734,584,494   | 666,432,052   | 681,932,625   |  |
|                   | Dedicated Funds                     | 267,839,671         | 276,188,650   | 337,163,231   | 340,004,882   | 347,016,748   | 375,224,546   | 382,488,412   |  |
|                   | Federal Funds                       | 45,391,558          | 50,404,061    | 42,187,313    | 32,846,083    | 32,846,083    | 32,846,083    | 32,846,083    |  |
|                   | Totals                              | 975,608,113         | 1,008,575,682 | 1,051,899,757 | 1,085,790,314 | 1,114,447,325 | 1,074,502,681 | 1,097,267,120 |  |



# RECOMMENDED OPERATING EXPENDITURES 2003-2005 Biennium





Sector Values in Millions of Dollars Source: Indiana State Budget Agency

# RECOMMENDED OPERATING EXPENDITURES 2003-2005 Biennium





Sector Values in Millions of Dollars Source: Indiana State Budget Agency

# **CONSERVATION AND ENVIRONMENT**

The Conservation and Environment category consists of appropriations for the Department of Natural Resources, the Department of Environmental Management, and several other entities. The category comprises approximately 1.5 percent of all recommended appropriations and 1.4 percent of all recommended General Fund appropriations. Both the Department of Natural Resources and the Department of Environmental Management rely on dedicated funds; the category comprises approximately 2.6 percent of all recommended dedicated fund appropriations. While the Department of Environmental Management receives federal funds, only a small percentage of the recommended total federal fund appropriat