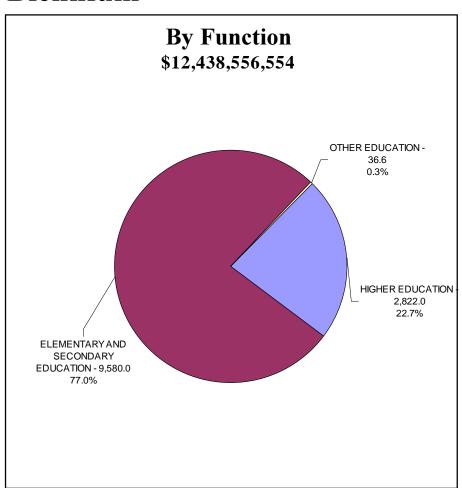

,924,425 | 2,136,777,745 | 2,245,797,913 |  |
|             | Dedicated Funds               | 100,523,906           | 415,885,444     | 291,979,515   | 296,450,240   | 310,650,240   | 227,703,115   | 225,503,115   |  |
|             | Federal Funds                 | 3,245,663,556         | 3,625,042,108   | 3,934,430,122 | 3,976,912,723 | 4,271,378,088 | 3,909,004,476 | 4,194,769,841 |  |
|             | Local Funds                   | 20,826,417            | 20,261,149      | 19,719,546    | 19,770,717    | 19,770,717    | 19,770,717    | 19,770,717    |  |
|             | Totals                        | 5,278,843,806         | 6,059,072,331   | 6,398,311,682 | 6,435,258,105 | 6,852,723,470 | 6,293,256,053 | 6,685,841,586 |  |



# RECOMMENDED OPERATING EXPENDITURES 2003-2005 Biennium





Sector Values in Millions of Dollars Source: Indiana State Budget Agency

# RECOMMENDED OPERATING EXPENDITURES 2003-2005 Biennium





Sector Values in Millions of Dollars Source: Indiana State Budget Agency

The Education category consists of appropriations for higher education (including the seven state-supported institutions of higher education and the State Student Assistance Commission), elementary and secondary education administration, aid to local schools, teachers' retirement, and other education. This category is the largest in the state budget, comprising 30 percent of all recommended appropriations and 53 percent of the recommended General Fund and Property Tax Replacement Fund appropriations. Elementary and secondary education (including administration, aid to local schools,