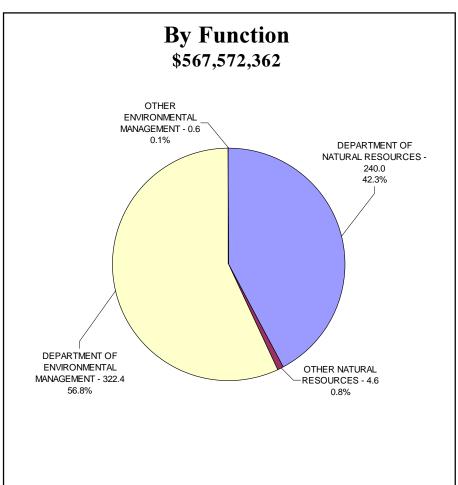

|  |
|                   | General Fund                        | 662,376,884         | 681,982,971   | 672,549,213   | 712,939,349   | 734,584,494   | 666,432,052   | 681,932,625   |  |
|                   | Dedicated Funds                     | 267,839,671         | 276,188,650   | 337,163,231   | 340,004,882   | 347,016,748   | 375,224,546   | 382,488,412   |  |
|                   | Federal Funds                       | 45,391,558          | 50,404,061    | 42,187,313    | 32,846,083    | 32,846,083    | 32,846,083    | 32,846,083    |  |
|                   | Totals                              | 975,608,113         | 1,008,575,682 | 1,051,899,757 | 1,085,790,314 | 1,114,447,325 | 1,074,502,681 | 1,097,267,120 |  |



# RECOMMENDED OPERATING EXPENDITURES 2003-2005 Biennium





Sector Values in Millions of Dollars Source: Indiana State Budget Agency

# RECOMMENDED OPERATING EXPENDITURES 2003-2005 Biennium





Sector Values in Millions of Dollars Source: Indiana State Budget Agency

# **CONSERVATION AND ENVIRONMENT**

The Conservation and Environment category consists of appropriations for the Department of Natural Resources, the Department of Environmental Management, and several other entities. The category comprises approximately 1.5 percent of all recommended appropriations and 1.4 percent of all recommended General Fund appropriations. Both the Department of Natural Resources and the Department of Environmental Management rely on dedicated funds; the category comprises approximately 2.6 percent of all recommended dedicated fund appropriations. While the De