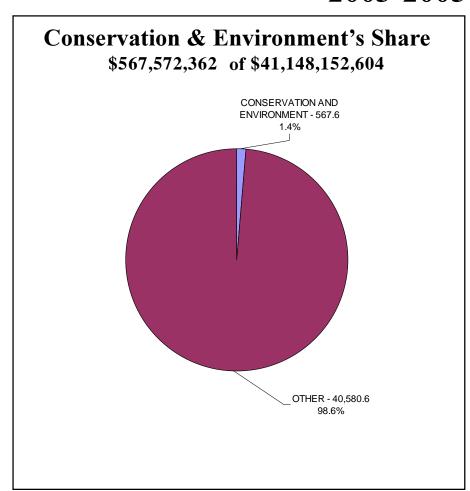

|  |
|                   | General Fund                        | 662,376,884         | 681,982,971   | 672,549,213   | 712,939,349   | 734,584,494   | 666,432,052   | 681,932,625   |  |
|                   | Dedicated Funds                     | 267,839,671         | 276,188,650   | 337,163,231   | 340,004,882   | 347,016,748   | 375,224,546   | 382,488,412   |  |
|                   | Federal Funds                       | 45,391,558          | 50,404,061    | 42,187,313    | 32,846,083    | 32,846,083    | 32,846,083    | 32,846,083    |  |
|                   | Totals                              | 975,608,113         | 1,008,575,682 | 1,051,899,757 | 1,085,790,314 | 1,114,447,325 | 1,074,502,681 | 1,097,267,120 |  |



# RECOMMENDED OPERATING EXPENDITURES 2003-2005 Biennium





Sector Values in Millions of Dollars Source: Indiana State Budget Agency

# RECOMMENDED OPERATING EXPENDITURES 2003-2005 Biennium





Sector Values in Millions of Dollars Source: Indiana State Budget Agency

# **CONSERVATION AND ENVIRONMENT**

The Conservation and Environment category consists of appropriations for the Department of Natural Resources, the Department of Environmental Management, and several other entities. The category comprises approximately 1.5 percent of all recommended appropriations and 1.4 percent of all recommended General Fund appropriations. Both the Department of Natural Resources and the Department of Environmental Management rely on dedicated funds; the category comprises approximately 2.6 percent of all recommended dedicated fund appropriations. While the