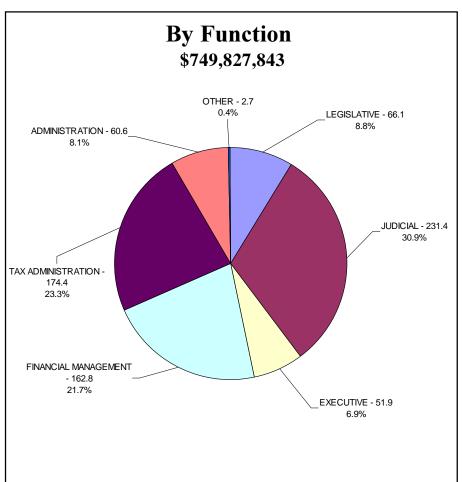

# RECOMMENDED OPERATING EXPENDITURES 2003-2005 Biennium

Sector Values in Millions of Dollars Source: Indiana State Budget Agency

The General Government category consists of appropriations for the legislative and judicial branches of state government, for the offices of state elected officials, and for the executive branch agencies responsible for financial management, tax administration, and general administration.

#### **Legislature**

The recommended General Fund appropriations for the legislative branch total \$31.5 million in FY 2004 and \$34.6 million in FY 2005. The recommendation includes a 2.6% increase over the current appropriations to cover increased operating costs.

#### **Judiciary**

The recommended General Fund appropriations for the judicial branch total \$115.1 million in FY 2004 and \$116.3 million in FY 2005. These appropriations support the operations of the Supreme Court, the Court of Appeals, the Tax Court, the Clerk of the Supreme and Appeals Courts, the State Public Defender, the Indiana Judicial Center, the Public Defender Council, the Prosecuting Attorneys Council, and salaries and pensions of local judges and prosecutors. In addition to funding its own operations, the Supreme Court's appropriation funds the operations of the Division of State Court Administration, which include the state Guardian Ad Litem program, the Public Defender Commission, the Indiana Conference for Legal Education Opportunity, and the Civil Legal Aid Program. Recommended appropriations for the judicial branch also include:

#### **Attorney General**

Recommended General Fund appropriations for the Attorney General total \$13 million for FY 2004 and \$13 million for FY 2005. The recommendation includes the transfer of responsibility for the welfare fraud unit from the Attorney General to the Family and Social Services Administration. The recommendation also includes an increase in funding for the Medicaid fraud unit, which will leverage additional federal funds and increase the number of Medicaid fraud investigations.

#### Department of Revenue

The Department of Revenue's mission is to administer the state's tax laws in a fair, equitable, timely, and courteous manner. This includes the collection of all applicable taxes due the state, encouragement of voluntary compliance through taxpayer education and enforcement procedures, maintenance of prudent fiscal control, timely deposits of revenue, and the provision of essential public information and quality service in a manner that promotes the highest degree of public trust and confidence. The Department of Revenue receives the largest general government share of general fund dollars; its recommended General Fund appropriation totals \$54.5 million each for FY 2004 and FY 2005. For the Current Year Estimate and Base budget, an adjustment in the Collections & Administration account is recommended to include funding for continued maintenance and support of the Department's critical Returns Processing System. Additionally, the Department will complete work in FY 2003 on the replacement of its obsolete Tartan data entry system. Lastly, the recommendations include funds for FY 2004 and FY 2005 to continue support of 27 field auditor positions.

#### Department of Administration

The Department of Administration receives the executive branch's second largest general government operating appropriation. The recommended General Fund appropriations total \$20.6 million for each year of the biennium. The Department provides central management support to the operating agencies of state government, including management of a system of process controls that protect the integrity and advance the efficient operation of the state's business operations. The Department's appropriation reflects the transfer of the Capitol Police operation to the Indiana State Police; and the additional costs for the utilities of the newly completed Indiana State Museum.