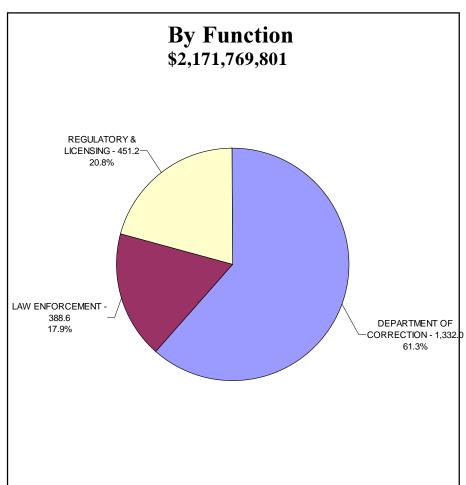

|  |
|             | Totals                                        | 316,157,121         | 318,604,239  | 322,738,690  | 379,667,027  | 385,098,983  | 372,914,767  | 376,913,076  |  |

| Account<br>Number | State Agency<br>Appropriation Name | Actual Expenditures |              | Estimated    | Requested    |              | Recommended  |              |
|-------------------|------------------------------------|---------------------|--------------|--------------|--------------|--------------|--------------|--------------|
|                   |                                    | FY 2000-2001        | FY 2001-2002 | FY 2002-2003 | FY 2003-2004 | FY 2004-2005 | FY 2003-2004 | FY 2004-2005 |

(This page intentionally left blank.)



# RECOMMENDED OPERATING EXPENDITURES 2003-2005 Biennium





Sector Values in Millions of Dollars Source: Indiana State Budget Agency

# RECOMMENDED OPERATING EXPENDITURES 2003-2005 Biennium





Sector Values in Millions of Dollars Source: Indiana State Budget Agency

The Public Safety category consists of appropriations for the Department of Correction as well as law enforcement, regulatory, and licensing agencies. Public Safety comprises approximately 5.6 percent of all recommended appropriations and 9.7 percent of the recommended General Fund appropriations. A number of the agencies in the Public Safety category rely on appropriations from dedicated funds; in fact, Public Safety comprises approximately 6.2 percent of all recommended dedicated fund appropriations. Although several agencies rely heavily on federal funds, only a small percentage