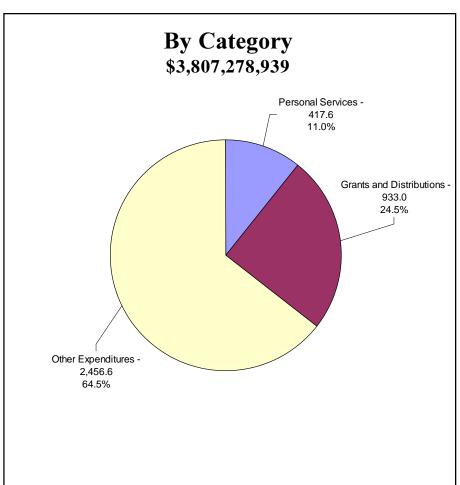

### **2003-2005** Biennium

Sector Values in Millions of Dollars Source: Indiana State Budget Agency

# RECOMMENDED OPERATING EXPENDITURES 2003-2005 Biennium

Sector Values in Millions of Dollars Source: Indiana State Budget Agency

The General Government category consists of appropriations for the legislative and judicial branches of state government, for the offices of state elected officials, and for the executive branch agencies responsible for financial management, tax administration, and general administration.