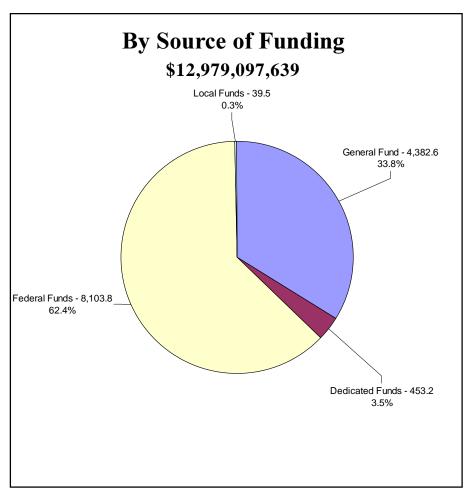

| Totals                   | 1,691,719,011    | 1,664,403,807 | 1,853,134,021 | 1,909,684,426 | 1,935,610,906 | 1,896,371,974 | 1,910,906,965 |

| Account | State Agency       | Actual Ex    | penditures   | Estimated    | Requ         | uested       | Recom        | mended       |
|---------|--------------------|--------------|--------------|--------------|--------------|--------------|--------------|--------------|
| Number  | Appropriation Name | FY 2000-2001 | FY 2001-2002 | FY 2002-2003 | FY 2003-2004 | FY 2004-2005 | FY 2003-2004 | FY 2004-2005 |

(This page intentionally left blank.)



# RECOMMENDED OPERATING EXPENDITURES 2003-2005 Biennium





Sector Values in Millions of Dollars Source: Indiana State Budget Agency

# RECOMMENDED OPERATING EXPENDITURES 2003-2005 Biennium





Sector Values in Millions of Dollars Source: Indiana State Budget Agency

The Health and Human Services category consists of appropriations for the Family and Social Services Administration (FSSA), including the Medicaid program; the State Department of Health (ISDH), the Department of Veterans Affairs, the Special Institutions and several other smaller entities. Health and Human Services comprises nearly one-third of the recommended state budget and appropriations for the Health and Human Services category, with the ISDH comprising virtually all of the remaining recommended appropriations. Federal resources are an important source of funding for agencies in the Health and Human Services category; the category comprises approximately 67 percent of all recommended federal fund appropria