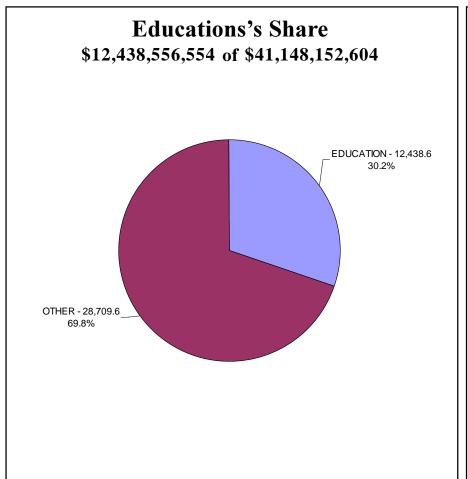

50,924,425 | 2,136,777,745 | 2,245,797,913 |  |
|             | Dedicated Funds               | 100,523,906           | 415,885,444     | 291,979,515   | 296,450,240   | 310,650,240   | 227,703,115   | 225,503,115   |  |
|             | Federal Funds                 | 3,245,663,556         | 3,625,042,108   | 3,934,430,122 | 3,976,912,723 | 4,271,378,088 | 3,909,004,476 | 4,194,769,841 |  |
|             | Local Funds                   | 20,826,417            | 20,261,149      | 19,719,546    | 19,770,717    | 19,770,717    | 19,770,717    | 19,770,717    |  |
|             | Totals                        | 5,278,843,806         | 6,059,072,331   | 6,398,311,682 | 6,435,258,105 | 6,852,723,470 | 6,293,256,053 | 6,685,841,586 |  |



# RECOMMENDED OPERATING EXPENDITURES 2003-2005 Biennium





Sector Values in Millions of Dollars Source: Indiana State Budget Agency

# RECOMMENDED OPERATING EXPENDITURES 2003-2005 Biennium





Sector Values in Millions of Dollars Source: Indiana State Budget Agency

The Education category consists of appropriations for higher education (including the seven state-supported institutions of higher education and the State Student Assistance Commission), elementary and secondary education administration, aid to local schools, teachers' retirement, and other education. This category is the largest in the state budget, comprising 30 percent of all recommended appropriations and 53 percent of the recommended General Fund and Property Tax Replacement Fund appropriations. Elementary and secondary education (including administration, aid to local school