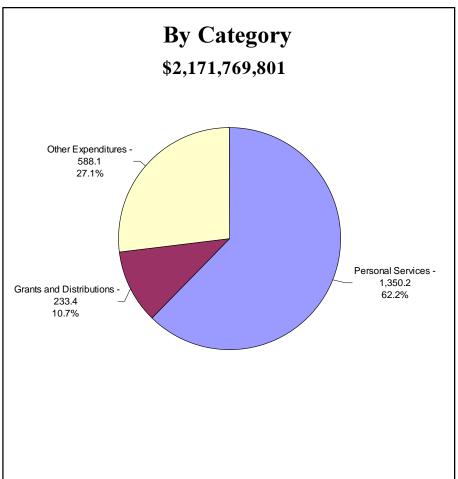

| 385,098,983  | 372,914,767  | 376,913,076  |  |

| Account<br>Number | State Agency<br>Appropriation Name | Actual Expenditures |              | Estimated    | Requested    |              | Recommended  |              |
|-------------------|------------------------------------|---------------------|--------------|--------------|--------------|--------------|--------------|--------------|
|                   |                                    | FY 2000-2001        | FY 2001-2002 | FY 2002-2003 | FY 2003-2004 | FY 2004-2005 | FY 2003-2004 | FY 2004-2005 |

(This page intentionally left blank.)



# RECOMMENDED OPERATING EXPENDITURES 2003-2005 Biennium





Sector Values in Millions of Dollars Source: Indiana State Budget Agency

# RECOMMENDED OPERATING EXPENDITURES 2003-2005 Biennium





Sector Values in Millions of Dollars Source: Indiana State Budget Agency

The Public Safety category consists of appropriations for the Department of Correction as well as law enforcement, regulatory, and licensing agencies. Public Safety comprises approximately 5.6 percent of all recommended appropriations and 9.7 percent of the recommended General Fund appropriations. A number of the agencies in the Public Safety category rely on appropriations from dedicated funds; in fact, Public Safety comprises approximately 6.2 percent of all recommended dedicated fund appropriations. Although several agencies rely heavily on federal funds, only a small percentage of total recommended federal fund appropriations are in the Public Safety category.

# **Department of Correction**

The Department of