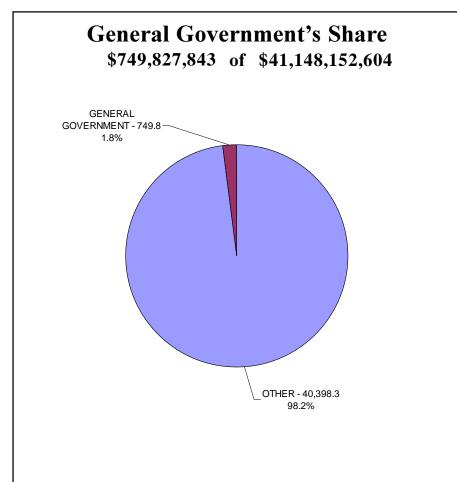

# RECOMMENDED OPERATING EXPENDITURES 2003-2005 Biennium

Sector Values in Millions of Dollars Source: Indiana State Budget Agency

The General Government category consists of appropriations for the legislative and judicial branches of state government, for the offices of state elected officials, and for the executive branch agencies responsible for financial management, tax administration, and general administration.