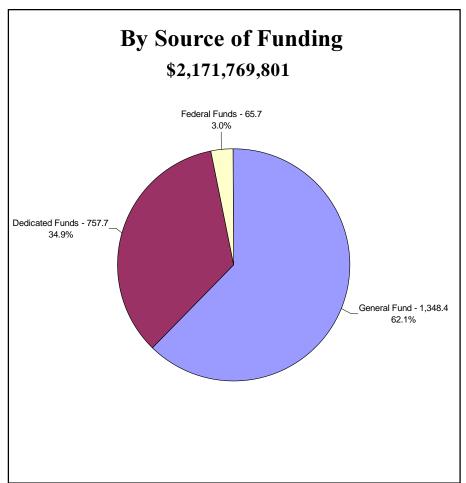

| 385,098,983  | 372,914,767  | 376,913,076  |  |

| Account<br>Number | State Agency<br>Appropriation Name | Actual Expenditures |              | Estimated    | Requested    |              | Recommended  |              |
|-------------------|------------------------------------|---------------------|--------------|--------------|--------------|--------------|--------------|--------------|
|                   |                                    | FY 2000-2001        | FY 2001-2002 | FY 2002-2003 | FY 2003-2004 | FY 2004-2005 | FY 2003-2004 | FY 2004-2005 |

(This page intentionally left blank.)



# RECOMMENDED OPERATING EXPENDITURES 2003-2005 Biennium





Sector Values in Millions of Dollars Source: Indiana State Budget Agency

# RECOMMENDED OPERATING EXPENDITURES 2003-2005 Biennium





Sector Values in Millions of Dollars Source: Indiana State Budget Agency

The Public Safety category consists of appropriations for the Department of Correction as well as law enforcement, regulatory, and licensing agencies. Public Safety comprises approximately 5.6 percent of all recommended appropriations and 9.7 percent of the recommended General Fund appropriations. A number of the agencies in the Public Safety category rely on appropriations from dedicated funds; in fact, Public Safety comprises approximately 6.2 percent of all recommended dedicated fund appropriations. Although several agencies rely heavily on federal funds, only a small percentage of total recommended federal fund appropriations are in the Public Safety category.

# **Department of Correction**

The Department o