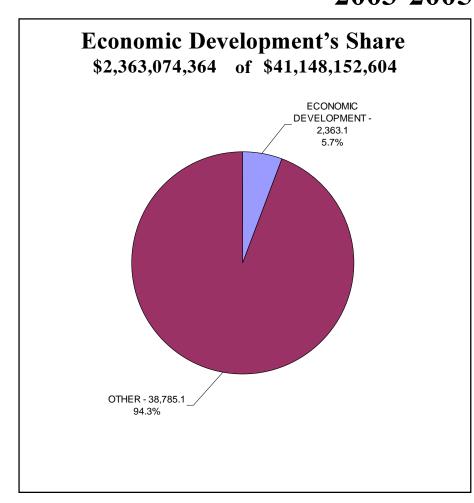

| ONMENT TOTALS    |              |              |              |              |              |              |
|             | General Fund                 | 84,574,741       | 76,236,847   | 78,904,504   | 80,233,724   | 80,326,143   | 77,777,525   | 77,869,944   |
|             | Dedicated Funds              | 130,940,417      | 136,193,908  | 160,530,434  | 162,971,263  | 162,897,364  | 163,105,542  | 162,844,694  |
|             | Federal Funds                | 32,635,721       | 24,416,867   | 40,756,086   | 42,988,125   | 42,986,532   | 42,988,125   | 42,986,532   |
|             | Totals                       | 248,150,879      | 236,847,622  | 280,191,024  | 286,193,112  | 286,210,039  | 283,871,192  | 283,701,170  |



# RECOMMENDED OPERATING EXPENDITURES 2003-2005 Biennium





Sector Values in Millions of Dollars Source: Indiana State Budget Agency

# RECOMMENDED OPERATING EXPENDITURES 2003-2005 Biennium





Sector Values in Millions of Dollars Source: Indiana State Budget Agency

The Economic Development category includes appropriations for the Office of the Commissioner or Agriculture, the Department of Commerce, and the Department of Workforce Development. This category comprises approximately 5.8 percent of the recommended appropriations for all categories and 0.9 percent of the recommended General Fund appropriations for all Categories

# Office of the Commissioner of Agriculture

The mission of the Office of the Commissioner of Agriculture is to promote Indiana's agricultural industry by coordinating the support of state government agencies when worki