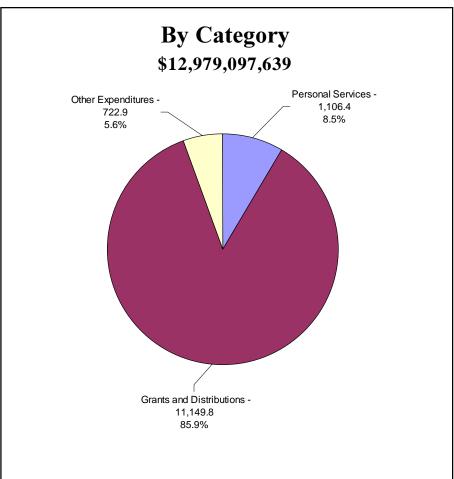

| Totals                   | 1,691,719,011    | 1,664,403,807 | 1,853,134,021 | 1,909,684,426 | 1,935,610,906 | 1,896,371,974 | 1,910,906,965 |

| Account | State Agency       | Actual Ex    | penditures   | Estimated    | Requ         | uested       | Recom        | mended       |
|---------|--------------------|--------------|--------------|--------------|--------------|--------------|--------------|--------------|
| Number  | Appropriation Name | FY 2000-2001 | FY 2001-2002 | FY 2002-2003 | FY 2003-2004 | FY 2004-2005 | FY 2003-2004 | FY 2004-2005 |

(This page intentionally left blank.)



# RECOMMENDED OPERATING EXPENDITURES 2003-2005 Biennium





Sector Values in Millions of Dollars Source: Indiana State Budget Agency

# RECOMMENDED OPERATING EXPENDITURES 2003-2005 Biennium





Sector Values in Millions of Dollars Source: Indiana State Budget Agency

The Health and Human Services category consists of appropriations for the Family and Social Services Administration (FSSA), including the Medicaid program; the State Department of Health (ISDH), the Department of Veterans Affairs, the Special Institutions and several other smaller entities. Health and Human Services comprises nearly one-third of the recommended state budget and appropriations for the Health and Human Services category, with the ISDH comprising virtually all of the remaining recommended appropriations. Federal resources are an important source of funding for agencies in the Health and Human Services category; the category comprises approximately 67 percent of all recommended federal fund appropriati