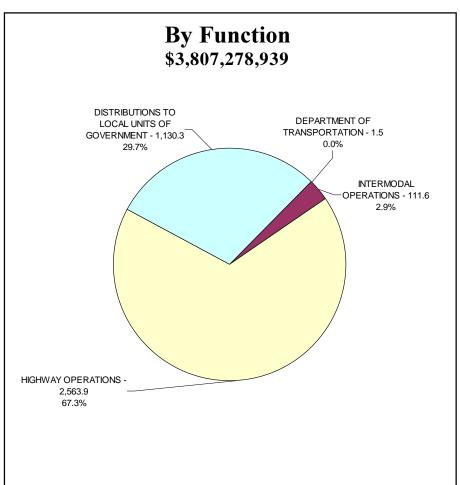

The mission of the Department of Transportation is to provide Hoosiers with a transportation system that enhances mobility and stimulates economic growth while integrating safety, efficiency and environmental sensitivity. The cornerstone of the Department of Transportation is the Capital Improvement Program, which includes all phases of road and bridge construction and rehabilitation projects. The recent increase in the State Gas Tax, 1 cent goes directly to the State Highway Fund and 1 cent to continue the States bonding program, will allow the Department of Transportation to keep highway construction funding at approximately \$700 million through the biennium. For each year of the biennium \$35 million in funding from the State Highway Fund will be used to fund the Indiana State Police.

The Department also administers grants, totaling approximately \$36 million per year, to transit systems for operating subsidies and capital purchases. Funding for the grants is provided by Indiana's Public Mass Transportation Fund and federal transit grant programs. Additionally, the Department provides grants to small airports across the state through a federal-state-local matching program.