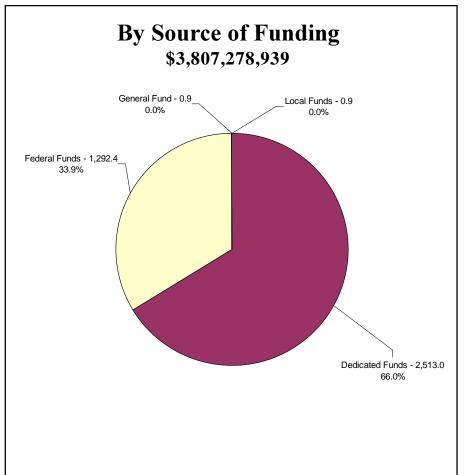

# RECOMMENDED OPERATING EXPENDITURES 2003-2005 Biennium

Sector Values in Millions of Dollars Source: Indiana State Budget Agency

The Transportation category reflects appropriations for the Department of Transportation. It comprises approximately 9.2 percent of the recommended state budget, but only a miniscule percentage of the recommended General Fund appropriations. Nearly 100 percent of the Department's budget consists of dedicated and federal funds. The Department of Transportation comprises 19.6 percent of the recommended dedicated fund appropriations for all categories and 9.9 percent of the recommended federal fund appropriations for all categories.