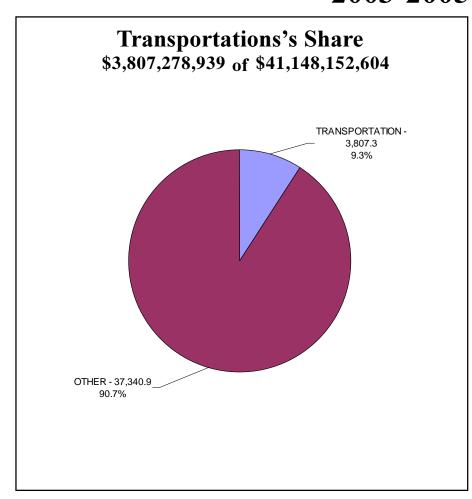

# RECOMMENDED OPERATING EXPENDITURES 2003-2005 Biennium

Sector Values in Millions of Dollars Source: Indiana State Budget Agency

The Transportation category reflects appropriations for the Department of Transportation. It comprises approximately 9.2 percent of the recommended state budget, but only a miniscule percentage of the recommended General Fund appropriations. Nearly 100 percent of the Department's budget consists of dedicated and federal funds. The Department of Transportation comprises 19.6 percent of the recommended dedicated fund appropriations for all categories and 9.9 percent of the recommended federal fund appropriations for all categories.