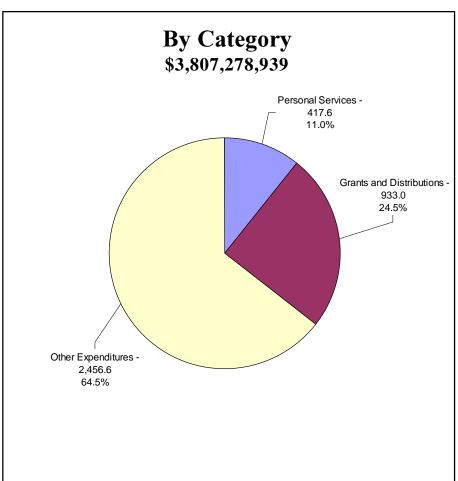

# RECOMMENDED OPERATING EXPENDITURES 2003-2005 Biennium





Sector Values in Millions of Dollars Source: Indiana State Budget Agency

# RECOMMENDED OPERATING EXPENDITURES 2003-2005 Biennium





Sector Values in Millions of Dollars Source: Indiana State Budget Agency

The Transportation category reflects appropriations for the Department of Transportation. It comprises approximately 9.2 percent of the recommended state budget, but only a miniscule percentage of the recommended General Fund appropriations. Nearly 100 percent of the Department's budget consists of dedicated and federal funds. The Department of Transportation comprises 19.6 percent of the recommended dedicated fund appropriations for all categories and 9.9 percent of the recommended federal fund appropriations for all categories.

The mission of the Department of Transportation is to provide Hoosiers with a transportation system that enhances mobility and stimulates economic growth while integrating safety, efficie