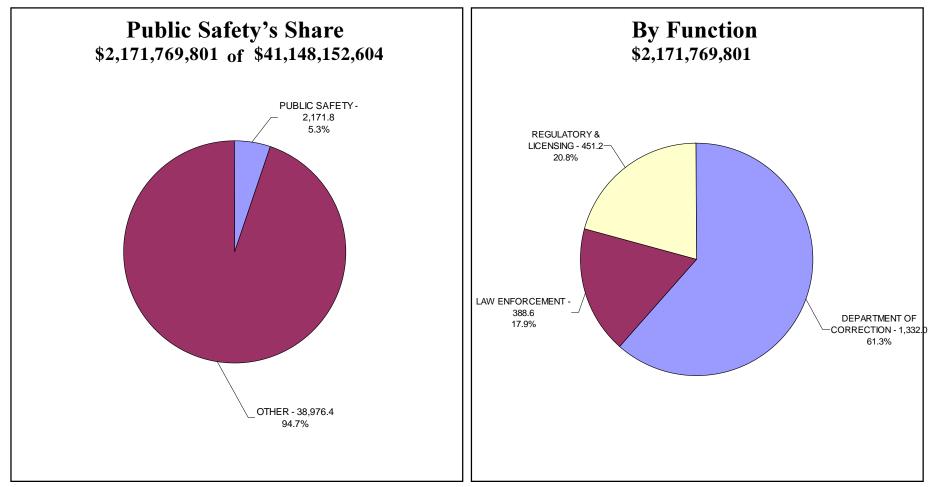

# **RECOMMENDED OPERATING EXPENDITURES** 2003-2005 Biennium

Sector Values in Millions of Dollars Source: Indiana State Budget Agency

The Public Safety category consists of appropriations for the Department of Correction as well as law enforcement, regulatory, and licensing agencies. Public Safety comprises approximately 5.6 percent of all recommended appropriations and 9.7 percent of the recommended General Fund appropriations. A number of the agencies in the Public Safety category rely on appropriations from dedicated funds; in fact, Public Safety comprises approximately 6.2 percent of all recommended dedicated fund appropriations. Although several agencies rely heavily on federal funds, only a small percentage of total recommended federal fund appropriations are in the Public Safety category.

### **Department of Correction**

The Department of Correction dominates the Public Safety category; it comprises approximately 60.8 percent of all recommended Public Safety operating appropriations.

The Department of Correction's mission is to protect the public by incarcerating offenders and to prepare virtually all offenders for community release in the most cost-effective manner. This mission is accomplished while the Department complies with all constitutional, legislative, judicial, and executive mandates, and while it facilitates community services development to decrease commitments of adults and juveniles. These community services include state funding for matching local funding for the community corrections program and funding for a portion of the costs of incarcerating misdemeanants in the local community.

#### Indiana State Police

The Indiana State Police comprise approximately 18.0 percent of Public Safety's total recommended appropriations. The State Police's mission is to preserve and protect human life, enforce state and federal laws, identify and suppress criminal activity, monitor and control vehicle roadway traffic, and create a safe environment for the people of the state.

#### Other Public Safety

Other agencies in the Public Safety budget include the Adjutant General, the Alcohol and Tobacco Commission, the Board of Animal Health, the Bureau of Motor Vehicles, the Civil Rights Commission, the Criminal Justice Institute, the Department of Financial Institutions, the Health Professions Bureau, the Professional Licensing Agency, the Law Enforcement Training Academy, the State Emergency Management Agency, the Department of Fire and Building Services, the Public Safety Training Institute, the Department of Labor, the Department of Insurance, the Utility Regulatory Commission, the Utility Consumer Counselor, the Workers' Compensation Board, and the Integrated Public Safety Commission.