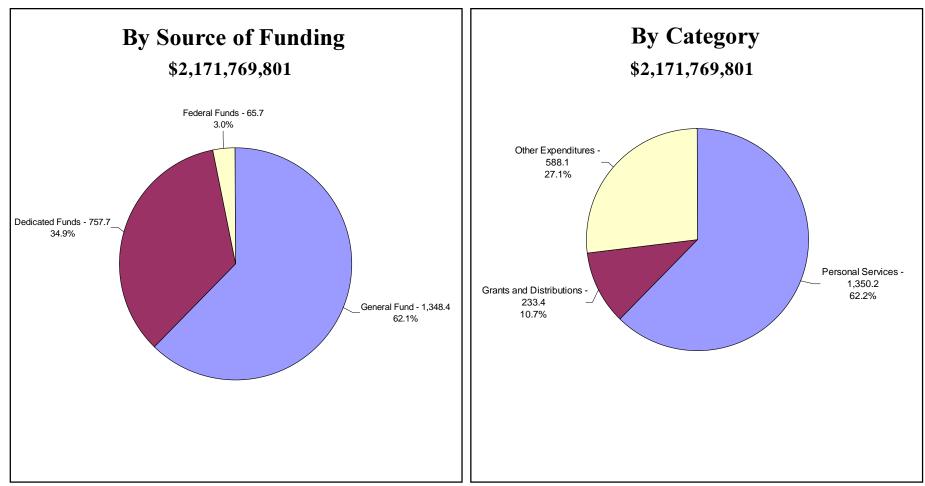

# **RECOMMENDED OPERATING EXPENDITURES** 2003-2005 Biennium

Sector Values in Millions of Dollars Source: Indiana State Budget Agency

The Public Safety category consists of appropriations for the Department of Correction as well as law enforcement, regulatory, and licensing agencies. Public Safety comprises approximately 5.6 percent of all recommended appropriations and 9.7 percent of the recommended General Fund appropriations. A number of the agencies in the Public Safety category rely on appropriations from dedicated funds; in fact, Public Safety comprises approximately 6.2 percent of all recommended dedicated fund appropriations. Although several agencies rely heavily on federal funds, only a small percentage of total recommended federal fund appropriations are in the Public Safety category.