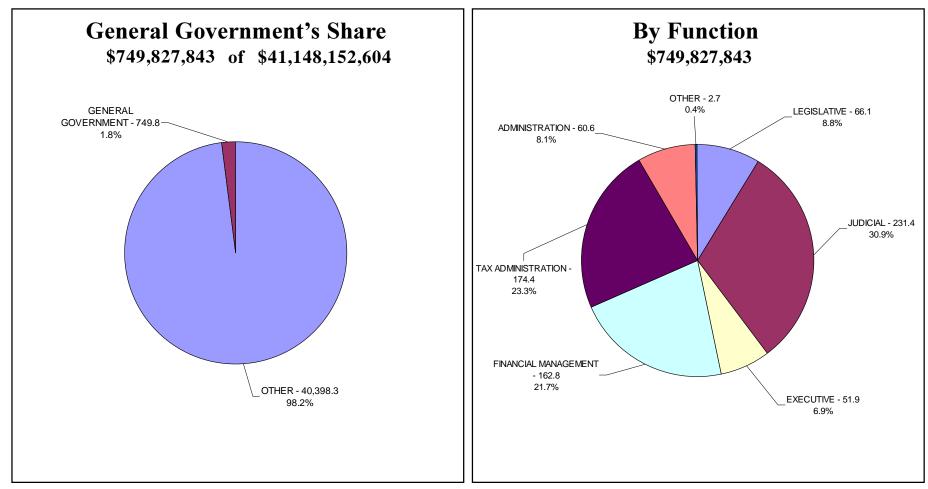

# **RECOMMENDED OPERATING EXPENDITURES** 2003-2005 Biennium

Sector Values in Millions of Dollars Source: Indiana State Budget Agency

The General Government category consists of appropriations for the legislative and judicial branches of state government, for the offices of state elected officials, and for the executive branch agencies responsible for financial management, tax administration, and general administration.

# <u>Legislature</u>

The recommended General Fund appropriations for the legislative branch total \$31.5 million in FY 2004 and \$34.6 million in FY 2005. The recommendation includes a 2.6% increase over the current appropriations to cover increased operating costs.

# Judiciary

The recommended General Fund appropriations for the judicial branch total \$115.1 million in FY 2004 and \$116.3 million in FY 2005. These appropriations support the operations of the Supreme Court, the Court of Appeals, the Tax Court, the Clerk of the Supreme and Appeals Courts, the State Public Defender, the Indiana Judicial Center, the Public Defender Council, the Prosecuting Attorneys Council, and salaries and pensions of local judges and prosecutors. In addition to funding its own operations, the Supreme Court's appropriation funds the operations of the Division of State Court Administration, which include the state Guardian Ad Litem program, the Public Defender Commission, the Indiana Conference for Legal Education Opportunity, and the Civil Legal Aid Program. Recommended appropriations for the judicial branch also include:

## Attorney General

Recommended General Fund appropriations for the Attorney General total \$13 million for FY 2004 and \$13 million for FY 2005. The recommendation includes the transfer of responsibility for the welfare fraud unit from the Attorney General to the Family and Social Services Administration. The recommendation also includes an increase in funding for the Medicaid fraud unit, which will leverage additional federal funds and increase the number of Medicaid fraud investigations.

## Department of Revenue

The Department of Revenue's mission is to administer the state's tax laws in a fair, equitable, timely, and courteous manner. This includes the collection of all applicable taxes due the state, encouragement of voluntary compliance through taxpayer education and enforcement procedures, maintenance of prudent fiscal control, timely deposits of revenue, and the provision of essential public information and quality service in a manner that promotes the highest degree of public trust and confidence. The Department of Revenue receives the largest general government share of general fund dollars; its recommended General Fund appropriation totals \$54.5 million each for FY 2004 and FY 2005. For the Current Year Estimate and Base budget, an adjustment in the Collections & Administration account is recommended to include funding for continued maintenance and support of the Department's critical Returns Processing System. Additionally, the Department will complete work in FY 2005 to continue support of 27 field auditor positions.

## Department of Administration

The Department of Administration receives the executive branch's second largest general government operating appropriation. The recommended General Fund appropriations total \$20.6 million for each year of the biennium. The Department provides central management support to the operating agencies of state government, including management of a system of process controls that protect the integrity and advance the efficient operation of the state's business operations. The Department's appropriation reflects the transfer of the Capitol Police operation to the Indiana State Police; and the additional costs for the utilities of the newly completed Indiana State Museum.