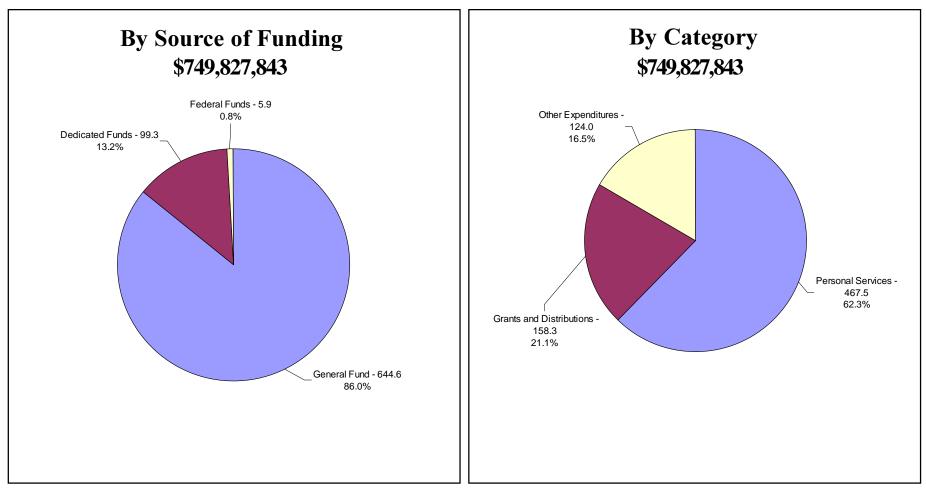

# I — GENERAL GOVERNMENT

# **RECOMMENDED OPERATING EXPENDITURES** 2003-2005 Biennium



Sector Values in Millions of Dollars Source: Indiana State Budget Agency

# **RECOMMENDED OPERATING EXPENDITURES** 2003-2005 Biennium



Sector Values in Millions of Dollars Source: Indiana State Budget Agency

The General Government category consists of appropriations for the legislative and judicial branches of state government, for the offices of state elected officials, and for the executive branch agencies responsible for financial management, tax administration, and general administration.

# <u>Legislature</u>

The recommended General Fund appropriations for the legislative branch total \$31.5 million in FY 2004 and \$34.6 million in FY 2005. The recommendation includes a 2.6% increase over the current appropriations to cover increased operating costs.

# Judiciary

The recommended General Fund appropriations for the judicial branch total \$115.1 million in FY 2004 and \$116.3 million in FY 2005. These appropriatio