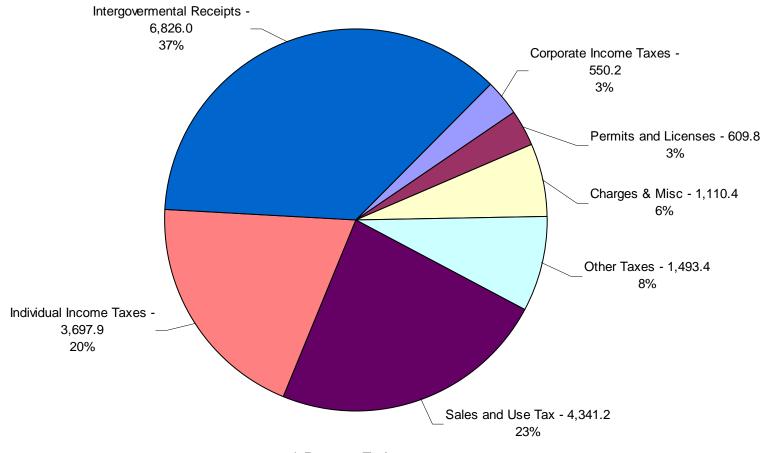

## **General Fund and PTR Fund Revenues**

**Fiscal Years 2001-2005** 

Sector Values in Millions of Dollars Source: Indiana State Budget Agency B-2

| Revenue<br>Source<br>Number | Revenue Source          | Actual<br>Revenue<br>FY 2001 | Actual<br>Revenue<br>FY 2002 | Estimated<br>Revenue<br>FY 2003 | Estimated<br>Revenue<br>FY 2004 | Estimated<br>Revenue<br>FY 2005 |
|-----------------------------|-------------------------|------------------------------|------------------------------|---------------------------------|---------------------------------|---------------------------------|
| 001-099                     | TAXES                   |                              |                              |                                 |                                 |                                 |
| 001-003                     | Property Taxes          |                              |                              |                                 |                                 |                                 |
|                             | General Fund            | 4,442                        | 202                          | 2,322                           | 2,322                           | 2,322                           |
|                             | Dedicated Funds         | 7,043,939                    | 6,290,405                    | 6,667,172                       | 6,667,172                       | 6,667,172                       |
|                             | Totals                  | 7,048,382                    | 6,290,606                    | 6,669,494                       | 6,669,494                       | 6,669,494                       |
| 005-006                     | Individual Income Taxes | .,,                          | ., ,                         | .,,                             | -,,                             | .,,                             |
|                             | General Fund            | 3,779,805,446                | 3,540,819,068                | 3,404,300,000                   | 3,301,500,000                   | 3,468,600,000                   |
|                             | Dedicated Funds         | 0                            | 0                            | 293,600,000                     | 537,400,000                     | 564,700,000                     |
|                             | Totals                  | 3,779,805,446                | 3,540,819,068                | 3,697,900,000                   | 3,838,900,000                   | 4,033,300,000                   |
| 010-012                     | Corporate Income Taxes  | -,,,                         | - , , ,                      | -,,,                            | -,,-                            | ,,,                             |
|                             | General Fund            | 703,947,362                  | 626,284,264                  | 503,200,000                     | 560,500,000                     | 580,600,000                     |
|                             | Dedicated Funds         | 151,334,700                  | 83,127,862                   | 47,000,000                      | 0                               | 0                               |
|                             | Totals                  | 855,282,062                  | 709,412,126                  | 550,200,000                     | 560,500,000                     | 580,600,000                     |
| 013-019                     | Inheritance Tax         |                              |                              |                                 |                                 |                                 |
|                             | General Fund            | 163,682,965                  | 141,886,426                  | 160,000,000                     | 120,000,000                     | 120,000,000                     |
|                             | Totals                  | 163,682,965                  | 141,886,426                  | 160,000,000                     | 120,000,000                     | 120,000,000                     |
| 020-025                     | Sales and Use Tax       |                              |                              |                                 |                                 |                                 |
|                             | General Fund            | 2,195,951,670                | 2,232,568,119                | 2,330,200,000                   | 2,424,500,000                   | 2,543,000,000                   |
|                             | Dedicated Funds         | 1,537,627,022                | 1,565,921,046                | 2,011,000,000                   | 2,504,123,000                   | 2,626,469,000                   |
|                             | Totals                  | 3,733,578,692                | 3,798,489,165                | 4,341,200,000                   | 4,928,623,000                   | 5,169,469,000                   |
| 026-029                     | Insurance Tax           |                              |                              |                                 |                                 |                                 |
|                             | General Fund            | 145,754,795                  | 176,154,437                  | 176,700,000                     | 120,000,000                     | 120,000,000                     |
|                             | Dedicated Funds         | 4,149,480                    | 5,448,287                    | 4,798,884                       | 4,798,884                       | 4,798,884                       |
|                             | Totals                  | 149,904,275                  | 181,602,724                  | 181,498,884                     | 124,798,884                     | 124,798,884                     |
| 030-034                     | Cigarette Tax           |                              |                              |                                 |                                 |                                 |
|                             | General Fund            | 54,047,072                   | 55,031,460                   | 317,400,000                     | 345,400,000                     | 348,200,000                     |
|                             | Dedicated Funds         | 66,806,281                   | 68,183,543                   | 65,498,000                      | 65,942,000                      | 66,477,000                      |
|                             | Totals                  | 120,853,353                  | 123,215,003                  | 382,898,000                     | 411,342,000                     | 414,677,000                     |
| 035-039                     | Alcoholic Beverage Tax  |                              |                              |                                 |                                 |                                 |
|                             | General Fund            | 13,117,808                   | 14,000,977                   | 13,400,000                      | 13,300,000                      | 13,200,000                      |
|                             | Dedicated Funds         | 31,809,543                   | 32,147,997                   | 23,200,000                      | 23,100,000                      | 23,000,000                      |
|                             | Totals                  | 44,927,351                   | 46,148,974                   | 36,600,000                      | 36,400,000                      | 36,200,000                      |
| 040-044                     | Motor Fuel Taxes        |                              |                              |                                 |                                 |                                 |
|                             | General Fund            | 5,486,147                    | 1,453,195                    | 3,469,000                       | 3,469,000                       | 3,469,000                       |
|                             | Dedicated Funds         | 1,014,931,069                | 1,016,690,752                | 1,015,810,000                   | 1,015,810,000                   | 1,015,810,000                   |
|                             | Totals                  | 1,020,417,216                | 1,018,143,947                | 1,019,279,000                   | 1,019,279,000                   | 1,019,279,000                   |

| Revenue<br>Source  |                              | Actual<br>Revenue | Actual<br>Revenue | Estimated<br>Revenue | Estimated<br>Revenue | Estimated<br>Revenue |
|--------------------|------------------------------|-------------------|-------------------|----------------------|----------------------|----------------------|
| Number             | Revenue Source               | FY 2001           | FY 2002           | FY 2003              | FY 2004              | FY 2005              |
| 090-099            | Other Taxes                  |                   |                   |                      |                      |                      |
| 090-099            | General Fund                 | 12,103            | 16 720            | 14.400               | 14.400               | 14 400               |
|                    |                              | 12,103            | 16,732<br>16,732  | 14,400<br>14,400     | 14,400<br>14,400     | 14,400               |
|                    | Totals                       | 12,103            | 10,732            | 14,400               | 14,400               | 14,400               |
|                    | Totals by Fund               |                   |                   |                      |                      |                      |
|                    | General Fund                 | 7,061,809,810     | 6,788,214,880     | 6,908,685,722        | 6,888,685,722        | 7,197,085,722        |
|                    | Dedicated Funds              | 2,813,702,034     | 2,777,809,892     | 3,173,974,056        | 3,620,441,056        | 3,743,222,056        |
|                    | Federal Funds                | 0                 | 0                 | 0                    | 0                    | 0                    |
|                    | TOTAL TAXES                  | 9,875,511,845     | 9,566,024,771     | 10,082,659,778       | 10,509,126,778       | 10,940,307,778       |
| 100-129<br>100-109 | PERMITS AND LICENSES Permits |                   |                   |                      |                      |                      |
|                    | General Fund                 | 1,571,877         | 1,791,647         | 1,681,000            | 1,681,000            | 1,681,000            |
|                    | Dedicated Funds              | 39,437,846        | 37,371,572        | 38,404,000           | 38,404,000           | 38,404,000           |
|                    | Totals                       | 41,009,723        | 39,163,219        | 40,085,000           | 40,085,000           | 40,085,000           |
| 110-119            | Business Licenses            |                   |                   |                      |                      |                      |
|                    | General Fund                 | 28,820,046        | 24,791,755        | 21,372,000           | 32,305,000           | 26,805,000           |
|                    | Dedicated Funds              | 9,700,438         | 7,594,395         | 8,647,000            | 8,647,000            | 8,647,000            |
|                    | Totals                       | 38,520,484        | 32,386,150        | 30,019,000           | 40,952,000           | 35,452,000           |
| 120-129            | Vehicle Licenses             |                   |                   |                      |                      |                      |
|                    | Dedicated Funds              | 514,150,404       | 565,325,909       | 539,738,000          | 539,738,000          | 539,738,000          |
|                    | Totals                       | 514,150,404       | 565,325,909       | 539,738,000          | 539,738,000          | 539,738,000          |
|                    | Totals by Fund               |                   |                   |                      |                      |                      |
|                    | General Fund                 | 30,391,923        | 26,583,402        | 23,053,000           | 33,986,000           | 28,486,000           |
|                    | Dedicated Funds              | 563,288,688       | 610,291,876       | 586,789,000          | 586,789,000          | 586,789,000          |
|                    | Federal Funds                | 0                 | 0                 | 0                    | 0                    | 0                    |
|                    | TOTAL PERMITS & LICENSES     | 593,680,611       | 636,875,278       | 609,842,000          | 620,775,000          | 615,275,000          |

| Revenue<br>Source |                                 | Actual<br>Revenue | Actual<br>Revenue | Estimated<br>Revenue | Estimated<br>Revenue | Estimated<br>Revenue |
|-------------------|---------------------------------|-------------------|-------------------|----------------------|----------------------|----------------------|
| Number            | Revenue Source                  | FY 2001           | FY 2002           | FY 2003              | FY 2004              | FY 2005              |
|                   |                                 |                   |                   |                      |                      | _                    |
| 200-399           | CHARGES & MISCELLANEOUS         |                   |                   |                      |                      |                      |
| 200-209           | Fines and Penalties             |                   |                   |                      |                      |                      |
|                   | General Fund                    | 51,998,325        | 50,073,678        | 45,603,000           | 56,536,000           | 51,036,000           |
|                   | Dedicated Funds                 | 179,087,244       | 193,155,632       | 186,121,000          | 186,121,000          | 186,121,000          |
|                   | Totals                          | 231,085,569       | 243,229,310       | 231,724,000          | 242,657,000          | 237,157,000          |
| 220-229           | Individual Support              |                   |                   |                      |                      |                      |
|                   | General Fund                    | 39,198,453        | 43,752,809        | 41,475,000           | 41,475,000           | 41,475,000           |
|                   | Dedicated Funds                 | 132,062,463       | 82,253,772        | 107,158,000          | 107,158,000          | 107,158,000          |
|                   | Totals                          | 171,260,916       | 126,006,581       | 148,633,000          | 148,633,000          | 148,633,000          |
| 250-259           | Interest and Dividends          |                   |                   |                      |                      |                      |
|                   | General Fund                    | 140,999,713       | 72,227,621        | 40,000,000           | 30,000,000           | 30,000,000           |
|                   | Dedicated Funds                 | 65,535,568        | 38,405,079        | 13,290,000           | 10,000,000           | 10,000,000           |
|                   | Totals                          | 206,535,281       | 110,632,700       | 53,290,000           | 40,000,000           | 40,000,000           |
| 270-279           | Examination & Registration Fees |                   |                   |                      |                      |                      |
|                   | General Fund                    | 1,488,615         | 1,612,064         | 1,550,000            | 1,550,000            | 1,550,000            |
|                   | Dedicated Funds                 | 3,891,524         | 4,596,342         | 4,243,000            | 4,243,000            | 4,243,000            |
|                   | Totals                          | 5,380,139         | 6,208,406         | 5,793,000            | 5,793,000            | 5,793,000            |
| 300-349           | State Sales                     |                   |                   |                      |                      |                      |
| &                 | General Fund                    | 5,916,032         | 5,547,672         | 5,731,000            | 5,731,000            | 5,731,000            |
| 390-399           | Dedicated Funds                 | 113,589,153       | 104,633,306       | 109,111,000          | 109,111,000          | 109,111,000          |
|                   | Totals                          | 119,505,185       | 110,180,978       | 114,842,000          | 114,842,000          | 114,842,000          |
| 240-249           | Rental of Property              |                   |                   |                      |                      |                      |
|                   | General Fund                    | 982,246           | 903,481           | 942,000              | 942,000              | 942,000              |
|                   | Dedicated Funds                 | 1,266,483         | 1,188,318         | 1,227,000            | 1,227,000            | 1,227,000            |
|                   | Totals                          | 2,248,729         | 2,091,799         | 2,169,000            | 2,169,000            | 2,169,000            |
| 280-289           | Service Charges                 | , -,              | ,,                | ,,                   | ,,                   | ,,                   |
|                   | General Fund                    | 5,129,398         | 5,152,320         | 5,140,000            | 5,140,000            | 5,140,000            |
|                   | Dedicated Funds                 | 7,977,402         | 7,717,129         | 7,847,000            | 7,847,000            | 7,847,000            |
|                   | Totals                          | 13,106,800        | 12,869,449        | 12,987,000           | 12,987,000           | 12,987,000           |
| 210-219           | Other Fees and Charges          | 10,100,000        | 12,000,           | 12,201,000           | 12,201,000           | 12,20.,000           |
| 210 217           | General Fund                    | 3,566,917         | 8,066,309         | 5,816,000            | 5,816,000            | 5,816,000            |
|                   | Dedicated Funds                 | 338,722,321       | 389,574,711       | 364,148,516          | 364,148,516          | 364,148,516          |
|                   | Totals                          | 342,289,238       | 397,641,020       | 369,964,516          | 369,964,516          | 369,964,516          |
|                   | 1 Ottalo                        | 372,207,230       | 377,071,020       | 307,707,310          | 307,704,310          | 307,704,310          |

| Revenue |                               | Actual        | Actual        | Estimated     | Estimated     | Estimated     |
|---------|-------------------------------|---------------|---------------|---------------|---------------|---------------|
| Source  |                               | Revenue       | Revenue       | Revenue       | Revenue       | Revenue       |
| Number  | Revenue Source                | FY 2001       | FY 2002       | FY 2003       | FY 2004       | FY 2005       |
| 900-905 | Misc Receipts & Contributions |               |               |               |               |               |
| &       | General Fund                  | 23,225,291    | 60,675,309    | 36,517,000    | 47,450,000    | 50,050,300    |
| 955-956 | Dedicated Funds               | 244,905,467   | 24,089,283    | 134,497,375   | 134,497,375   | 134,497,375   |
| 933-930 | Totals                        | 268,130,758   | 84,764,592    | 171,014,375   | 181,947,375   | 184,547,675   |
|         | Totals                        | 200,130,730   | 04,704,392    | 171,014,373   | 101,947,373   | 164,547,075   |
|         | Totals By Fund                |               |               |               |               |               |
|         | General Fund                  | 272,504,990   | 248,011,263   | 182,774,000   | 194,640,000   | 191,740,300   |
|         | Dedicated Funds               | 1,087,037,625 | 845,613,572   | 927,642,891   | 924,352,891   | 924,352,891   |
|         | Federal Funds                 | 0             | 0             | 0             | 0             | 0             |
|         | TOTAL CHARGES & MISC. RCPTS.  | 1,359,542,615 | 1,093,624,835 | 1,110,416,891 | 1,118,992,891 | 1,116,093,191 |
| 400-499 | INTERGOVERNMENTAL RCPTS.      |               |               |               |               |               |
|         | General Government            |               |               |               |               |               |
|         | General Fund                  | 0             | 0             | 0             | 0             | 0             |
|         | Federal Funds                 | 1,252,983     | 1,563,528     | 2,972,616     | 2,973,696     | 2,972,616     |
|         | Totals                        | 1,252,983     | 1,563,528     | 2,972,616     | 2,973,696     | 2,972,616     |
|         | Public Safety                 |               |               |               |               |               |
|         | General Fund                  | 27,498,304    | 32,798,446    | 0             | 0             | 0             |
|         | Federal Funds                 | 45,391,558    | 50,404,061    | 32,846,083    | 32,846,083    | 32,846,083    |
|         | Totals                        | 72,889,862    | 83,202,507    | 32,846,083    | 32,846,083    | 32,846,083    |
|         | Conservation and Environment  |               |               |               |               |               |
|         | General Fund                  | 0             | 0             | 0             | 0             | 0             |
|         | Federal Funds                 | 32,635,721    | 24,416,867    | 42,986,532    | 42,988,125    | 42,986,532    |
|         | Totals                        | 32,635,721    | 24,416,867    | 42,986,532    | 42,988,125    | 42,986,532    |
|         | Economic Development          |               |               |               |               |               |
|         | General Fund                  | 0             | 0             | 0             |               |               |
|         | Federal Funds                 | 638,736,924   | 984,036,919   | 1,133,002,397 | 1,131,002,397 | 1,131,002,397 |
|         | Totals                        | 638,736,924   | 984,036,919   | 1,133,002,397 | 1,131,002,397 | 1,131,002,397 |
|         | Transportation                |               |               |               |               |               |
|         | General Fund                  | 0             | 0             | 0             | 0             | 0             |
|         | Federal Funds                 | 495,948,823   | 574,847,317   | 649,814,049   | 642,636,373   | 649,804,373   |
|         | Totals                        | 495,948,823   | 574,847,317   | 649,814,049   | 642,636,373   | 649,804,373   |

| Revenue<br>Source<br>Number | Revenue Source            | Actual<br>Revenue<br>FY 2001 | Actual<br>Revenue<br>FY 2002 | Estimated<br>Revenue<br>FY 2003 | Estimated<br>Revenue<br>FY 2004 | Estimated<br>Revenue<br>FY 2005 |
|-----------------------------|---------------------------|------------------------------|------------------------------|---------------------------------|---------------------------------|---------------------------------|
|                             | Revenue Bouree            | 112001                       | 112002                       | 112000                          | 112001                          | 112000                          |
|                             | Health and Human Services |                              |                              |                                 |                                 |                                 |
|                             | General Fund              | 10,165                       | 1,271,689                    | 45,000,000                      | 45,000,000                      | 45,000,000                      |
|                             | Federal Funds             | 3,245,663,556                | 3,625,042,108                | 4,271,378,088                   | 3,909,004,476                   | 4,194,769,841                   |
|                             | Totals                    | 3,245,673,721                | 3,626,313,797                | 4,316,378,088                   | 3,954,004,476                   | 4,239,769,841                   |
|                             | Education                 |                              |                              |                                 |                                 |                                 |
|                             | General Fund              | 0                            | 0                            | 0                               | 0                               | 0                               |
|                             | Federal Funds             | 477,132,157                  | 538,174,026                  | 622,998,948                     | 637,177,680                     | 627,885,580                     |
|                             | Totals                    | 477,132,157                  | 538,174,026                  | 622,998,948                     | 637,177,680                     | 627,885,580                     |
|                             | Local Government          |                              |                              |                                 |                                 |                                 |
|                             | General Fund              | 0                            | 0                            | 25,000,000                      | 25,000,000                      | 25,000,000                      |
|                             | Federal Funds             | 0                            | 0                            | 0                               | 0                               | 0                               |
|                             | Totals                    | 0                            | 0                            | 25,000,000                      | 25,000,000                      | 25,000,000                      |
|                             | Totals By Fund            |                              |                              |                                 |                                 |                                 |
|                             | General Fund              | 27,508,469                   | 34,070,135                   | 70,000,000                      | 70,000,000                      | 70,000,000                      |
|                             | Dedicated Funds           | 0                            | 0                            | 0                               | 0                               | 0                               |
|                             | Federal Funds             | 4,936,761,722                | 5,798,484,826                | 6,755,998,713                   | 6,398,628,830                   | 6,682,267,422                   |
|                             | TOTAL INTERGOV'T. RCPTS.  | 4,964,270,191                | 5,832,554,961                | 6,825,998,713                   | 6,468,628,830                   | 6,752,267,422                   |
|                             | Total Revenue by Fund     |                              |                              |                                 |                                 |                                 |
|                             | General Fund              | 7,392,215,192                | 7,096,879,680                | 7,184,512,722                   | 7,187,311,722                   | 7,487,312,022                   |
|                             | Dedicated Funds           | 4,464,028,347                | 4,233,715,340                | 4,688,405,947                   | 5,131,582,947                   | 5,254,363,947                   |
|                             | Federal Funds             | 4,936,761,722                | 5,798,484,826                | 6,755,998,713                   | 6,398,628,830                   | 6,682,267,422                   |
|                             | TOTAL ALL REVENUE         | 16,793,005,262               | 17,129,079,845               | 18,628,917,382                  | 18,717,523,499                  | 19,423,943,391                  |