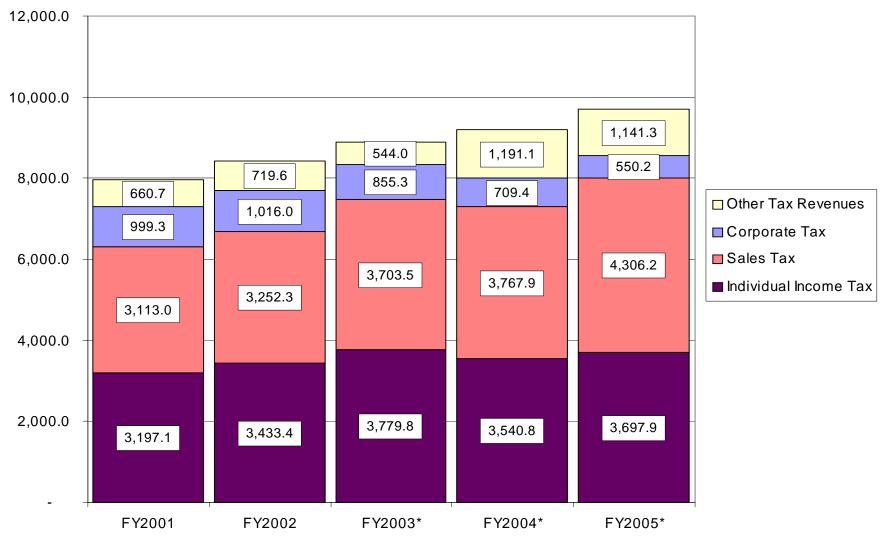

## **General Fund and PTR Fund Revenues**

**Fiscal Years 2001-2005** 

Sector Values in Millions of Dollars Source: Indiana State Budget Agency B-2

| Revenue<br>Source<br>Number | Revenue Source          | Actual<br>Revenue<br>FY 2001 | Actual<br>Revenue<br>FY 2002 | Estimated<br>Revenue<br>FY 2003 | Estimated<br>Revenue<br>FY 2004 | Estimated<br>Revenue<br>FY 2005 |
|-----------------------------|-------------------------|------------------------------|------------------------------|---------------------------------|---------------------------------|---------------------------------|
| 001-099                     | TAXES                   |                              |                              |                                 |                                 |                                 |
| 001-003                     | Property Taxes          |                              |                              |                                 |                                 |                                 |
|                             | General Fund            | 4,442                        | 202                          | 2,322                           | 2,322                           | 2,322                           |
|                             | Dedicated Funds         | 7,043,939                    | 6,290,405                    | 6,667,172                       | 6,667,172                       | 6,667,172                       |
|                             | Totals                  | 7,048,382                    | 6,290,606                    | 6,669,494                       | 6,669,494                       | 6,669,494                       |
| 005-006                     | Individual Income Taxes | .,,                          | ., ,                         | .,,                             | -,,                             | .,,                             |
|                             | General Fund            | 3,779,805,446                | 3,540,819,068                | 3,404,300,000                   | 3,301,500,000                   | 3,468,600,000                   |
|                             | Dedicated Funds         | 0                            | 0                            | 293,600,000                     | 537,400,000                     | 564,700,000                     |
|                             | Totals                  | 3,779,805,446                | 3,540,819,068                | 3,697,900,000                   | 3,838,900,000                   | 4,033,300,000                   |
| 010-012                     | Corporate Income Taxes  | -,,,                         | - , , ,                      | -,,,                            | -,,-                            | ,,,                             |
|                             | General Fund            | 703,947,362                  | 626,284,264                  | 503,200,000                     | 560,500,000                     | 580,600,000                     |
|                             | Dedicated Funds         | 151,334,700                  | 83,127,862                   | 47,000,000                      | 0                               | 0                               |
|                             | Totals                  | 855,282,062                  | 709,412,126                  | 550,200,000                     | 560,500,000                     | 580,600,000                     |
| 013-019                     | Inheritance Tax         |                              |                              |                                 |                                 |                                 |
|                             | General Fund            | 163,682,965                  | 141,886,426                  | 160,000,000                     | 120,000,000                     | 120,000,000                     |
|                             | Totals                  | 163,682,965                  | 141,886,426                  | 160,000,000                     | 120,000,000                     | 120,000,000                     |
| 020-025                     | Sales and Use Tax       |                              |                              |                                 |                                 |                                 |
|                             | General Fund            | 2,195,951,670                | 2,232,568,119                | 2,330,200,000                   | 2,424,500,000                   | 2,543,000,000                   |
|                             | Dedicated Funds         | 1,537,627,022                | 1,565,921,046                | 2,011,000,000                   | 2,504,123,000                   | 2,626,469,000                   |
|                             | Totals                  | 3,733,578,692                | 3,798,489,165                | 4,341,200,000                   | 4,928,623,000                   | 5,169,469,000                   |
| 026-029                     | Insurance Tax           |                              |                              |                                 |                                 |                                 |
|                             | General Fund            | 145,754,795                  | 176,154,437                  | 176,700,000                     | 120,000,000                     | 120,000,000                     |
|                             | Dedicated Funds         | 4,149,480                    | 5,448,287                    | 4,798,884                       | 4,798,884                       | 4,798,884                       |
|                             | Totals                  | 149,904,275                  | 181,602,724                  | 181,498,884                     | 124,798,884                     | 124,798,884                     |
| 030-034                     | Cigarette Tax           |                              |                              |                                 |                                 |                                 |
|                             | General Fund            | 54,047,072                   | 55,031,460                   | 317,400,000                     | 345,400,000                     | 348,200,000                     |
|                             | Dedicated Funds         | 66,806,281                   | 68,183,543                   | 65,498,000                      | 65,942,000                      | 66,477,000                      |
|                             | Totals                  | 120,853,353                  | 123,215,003                  | 382,898,000                     | 411,342,000                     | 414,677,000                     |
| 035-039                     | Alcoholic Beverage Tax  |                              |                              |                                 |                                 |                                 |
|                             | General Fund            | 13,117,808                   | 14,000,977                   | 13,400,000                      | 13,300,000                      | 13,200,000                      |
|                             | Dedicated Funds         | 31,809,543                   | 32,147,997                   | 23,200,000                      | 23,100,000                      | 23,000,000                      |
|                             | Totals                  | 44,927,351                   | 46,148,974                   | 36,600,000                      | 36,400,000                      | 36,200,000                      |
| 040-044                     | Motor Fuel Taxes        |                              |                              |                                 |                                 |                                 |
|                             | General Fund            | 5,486,147                    | 1,453,195                    | 3,469,000                       | 3,469,000                       | 3,469,000                       |
|                             | Dedicated Funds         | 1,014,931,069                | 1,016,690,752                | 1,015,810,000                   | 1,015,810,000                   | 1,015,810,000                   |
|                             | Totals                  | 1,020,417,216                | 1,018,143,947                | 1,019,279,000                   | 1,019,279,000                   | 1,019,279,000                   |

| Revenue<br>Source  |                              | Actual<br>Revenue | Actual<br>Revenue | Estimated<br>Revenue | Estimated<br>Revenue | Estimated<br>Revenue |
|--------------------|------------------------------|-------------------|-------------------|----------------------|----------------------|----------------------|
| Number             | Revenue Source               | FY 2001           | FY 2002           | FY 2003              | FY 2004              | FY 2005              |
| 090-099            | Other Taxes                  |                   |                   |                      |                      |                      |
| 090-099            | General Fund                 | 12,103            | 16 720            | 14.400               | 14.400               | 14 400               |
|                    |                              | 12,103            | 16,732<br>16,732  | 14,400<br>14,400     | 14,400<br>14,400     | 14,400               |
|                    | Totals                       | 12,103            | 10,732            | 14,400               | 14,400               | 14,400               |
|                    | Totals by Fund               |                   |                   |                      |                      |                      |
|                    | General Fund                 | 7,061,809,810     | 6,788,214,880     | 6,908,685,722        | 6,888,685,722        | 7,197,085,722        |
|                    | Dedicated Funds              | 2,813,702,034     | 2,777,809,892     | 3,173,974,056        | 3,620,441,056        | 3,743,222,056        |
|                    | Federal Funds                | 0                 | 0                 | 0                    | 0                    | 0                    |
|                    | TOTAL TAXES                  | 9,875,511,845     | 9,566,024,771     | 10,082,659,778       | 10,509,126,778       | 10,940,307,778       |
| 100-129<br>100-109 | PERMITS AND LICENSES Permits |                   |                   |                      |                      |                      |
|                    | General Fund                 | 1,571,877         | 1,791,647         | 1,681,000            | 1,681,000            | 1,681,000            |
|                    | Dedicated Funds              | 39,437,846        | 37,371,572        | 38,404,000           | 38,404,000           | 38,404,000           |
|                    | Totals                       | 41,009,723        | 39,163,219        | 40,085,000           | 40,085,000           | 40,085,000           |
| 110-119            | Business Licenses            |                   |                   |                      |                      |                      |
|                    | General Fund                 | 28,820,046        | 24,791,755        | 21,372,000           | 32,305,000           | 26,805,000           |
|                    | Dedicated Funds              | 9,700,438         | 7,594,395         | 8,647,000            | 8,647,000            | 8,647,000            |
|                    | Totals                       | 38,520,484        | 32,386,150        | 30,019,000           | 40,952,000           | 35,452,000           |
| 120-129            | Vehicle Licenses             |                   |                   |                      |                      |                      |
|                    | Dedicated Funds              | 514,150,404       | 565,325,909       | 539,738,000          | 539,738,000          | 539,738,000          |
|                    | Totals                       | 514,150,404       | 565,325,909       | 539,738,000          | 539,738,000          | 539,738,000          |
|                    | Totals by Fund               |                   |                   |                      |                      |                      |
|                    | General Fund                 | 30,391,923        | 26,583,402        | 23,053,000           | 33,986,000           | 28,486,000           |
|                    | Dedicated Funds              | 563,288,688       | 610,291,876       | 586,789,000          | 586,789,000          | 586,789,000          |
|                    | Federal Funds                | 0                 | 0                 | 0                    | 0                    | 0                    |
|                    | TOTAL PERMITS & LICENSES     | 593,680,611       | 636,875,278       | 609,842,000          | 620,775,000          | 615,275,000          |

| Revenue<br>Source |                                 | Actual<br>Revenue | Actual<br>Revenue | Estimated<br>Revenue | Estimated<br>Revenue | Estimated<br>Revenue |
|-------------------|---------------------------------|-------------------|-------------------|----------------------|----------------------|----------------------|
| Number            | Revenue Source                  | FY 2001           | FY 2002           | FY 2003              | FY 2004              | FY 2005              |
|                   |                                 |                   |                   |                      |                      | _                    |
| 200-399           | CHARGES & MISCELLANEOUS         |                   |                   |                      |                      |                      |
| 200-209           | Fines and Penalties             |                   |                   |                      |                      |                      |
|                   | General Fund                    | 51,998,325        | 50,073,678        | 45,603,000           | 56,536,000           | 51,036,000           |
|                   | Dedicated Funds                 | 179,087,244       | 193,155,632       | 186,121,000          | 186,121,000          | 186,121,000          |
|                   | Totals                          | 231,085,569       | 243,229,310       | 231,724,000          | 242,657,000          | 237,157,000          |
| 220-229           | Individual Support              |                   |                   |                      |                      |                      |
|                   | General Fund                    | 39,198,453        | 43,752,809        | 41,475,000           | 41,475,000           | 41,475,000           |
|                   | Dedicated Funds                 | 132,062,463       | 82,253,772        | 107,158,000          | 107,158,000          | 107,158,000          |
|                   | Totals                          | 171,260,916       | 126,006,581       | 148,633,000          | 148,633,000          | 148,633,000          |
| 250-259           | Interest and Dividends          |                   |                   |                      |                      |                      |
|                   | General Fund                    | 140,999,713       | 72,227,621        | 40,000,000           | 30,000,000           | 30,000,000           |
|                   | Dedicated Funds                 | 65,535,568        | 38,405,079        | 13,290,000           | 10,000,000           | 10,000,000           |
|                   | Totals                          | 206,535,281       | 110,632,700       | 53,290,000           | 40,000,000           | 40,000,000           |
| 270-279           | Examination & Registration Fees |                   |                   |                      |                      |                      |
|                   | General Fund                    | 1,488,615         | 1,612,064         | 1,550,000            | 1,550,000            | 1,550,000            |
|                   | Dedicated Funds                 | 3,891,524         | 4,596,342         | 4,243,000            | 4,243,000            | 4,243,000            |
|                   | Totals                          | 5,380,139         | 6,208,406         | 5,793,000            | 5,793,000            | 5,793,000            |
| 300-349           | State Sales                     |                   |                   |                      |                      |                      |
| &                 | General Fund                    | 5,916,032         | 5,547,672         | 5,731,000            | 5,731,000            | 5,731,000            |
| 390-399           | Dedicated Funds                 | 113,589,153       | 104,633,306       | 109,111,000          | 109,111,000          | 109,111,000          |
|                   | Totals                          | 119,505,185       | 110,180,978       | 114,842,000          | 114,842,000          | 114,842,000          |
| 240-249           | Rental of Property              |                   |                   |                      |                      |                      |
|                   | General Fund                    | 982,246           | 903,481           | 942,000              | 942,000              | 942,000              |
|                   | Dedicated Funds                 | 1,266,483         | 1,188,318         | 1,227,000            | 1,227,000            | 1,227,000            |
|                   | Totals                          | 2,248,729         | 2,091,799         | 2,169,000            | 2,169,000            | 2,169,000            |
| 280-289           | Service Charges                 | , -,              | ,,                | ,,                   | ,,                   | ,,                   |
|                   | General Fund                    | 5,129,398         | 5,152,320         | 5,140,000            | 5,140,000            | 5,140,000            |
|                   | Dedicated Funds                 | 7,977,402         | 7,717,129         | 7,847,000            | 7,847,000            | 7,847,000            |
|                   | Totals                          | 13,106,800        | 12,869,449        | 12,987,000           | 12,987,000           | 12,987,000           |
| 210-219           | Other Fees and Charges          | 10,100,000        | 12,000,           | 12,201,000           | 12,201,000           | 12,20.,000           |
| 210 217           | General Fund                    | 3,566,917         | 8,066,309         | 5,816,000            | 5,816,000            | 5,816,000            |
|                   | Dedicated Funds                 | 338,722,321       | 389,574,711       | 364,148,516          | 364,148,516          | 364,148,516          |
|                   | Totals                          | 342,289,238       | 397,641,020       | 369,964,516          | 369,964,516          | 369,964,516          |
|                   | 1 Ottalo                        | 372,207,230       | 377,071,020       | 307,707,310          | 307,704,310          | 307,704,310          |

| Revenue |                               | Actual        | Actual        | Estimated     | Estimated     | Estimated     |
|---------|-------------------------------|---------------|---------------|---------------|---------------|---------------|
| Source  |                               | Revenue       | Revenue       | Revenue       | Revenue       | Revenue       |
| Number  | Revenue Source                | FY 2001       | FY 2002       | FY 2003       | FY 2004       | FY 2005       |
| 900-905 | Misc Receipts & Contributions |               |               |               |               |               |
| &       | General Fund                  | 23,225,291    | 60,675,309    | 36,517,000    | 47,450,000    | 50,050,300    |
| 955-956 | Dedicated Funds               | 244,905,467   | 24,089,283    | 134,497,375   | 134,497,375   | 134,497,375   |
| 933-930 | Totals                        | 268,130,758   | 84,764,592    | 171,014,375   | 181,947,375   | 184,547,675   |
|         | Totals                        | 200,130,730   | 04,704,392    | 171,014,373   | 101,947,373   | 164,547,075   |
|         | Totals By Fund                |               |               |               |               |               |
|         | General Fund                  | 272,504,990   | 248,011,263   | 182,774,000   | 194,640,000   | 191,740,300   |
|         | Dedicated Funds               | 1,087,037,625 | 845,613,572   | 927,642,891   | 924,352,891   | 924,352,891   |
|         | Federal Funds                 | 0             | 0             | 0             | 0             | 0             |
|         | TOTAL CHARGES & MISC. RCPTS.  | 1,359,542,615 | 1,093,624,835 | 1,110,416,891 | 1,118,992,891 | 1,116,093,191 |
| 400-499 | INTERGOVERNMENTAL RCPTS.      |               |               |               |               |               |
|         | General Government            |               |               |               |               |               |
|         | General Fund                  | 0             | 0             | 0             | 0             | 0             |
|         | Federal Funds                 | 1,252,983     | 1,563,528     | 2,972,616     | 2,973,696     | 2,972,616     |
|         | Totals                        | 1,252,983     | 1,563,528     | 2,972,616     | 2,973,696     | 2,972,616     |
|         | Public Safety                 |               |               |               |               |               |
|         | General Fund                  | 27,498,304    | 32,798,446    | 0             | 0             | 0             |
|         | Federal Funds                 | 45,391,558    | 50,404,061    | 32,846,083    | 32,846,083    | 32,846,083    |
|         | Totals                        | 72,889,862    | 83,202,507    | 32,846,083    | 32,846,083    | 32,846,083    |
|         | Conservation and Environment  |               |               |               |               |               |
|         | General Fund                  | 0             | 0             | 0             | 0             | 0             |
|         | Federal Funds                 | 32,635,721    | 24,416,867    | 42,986,532    | 42,988,125    | 42,986,532    |
|         | Totals                        | 32,635,721    | 24,416,867    | 42,986,532    | 42,988,125    | 42,986,532    |
|         | Economic Development          |               |               |               |               |               |
|         | General Fund                  | 0             | 0             | 0             |               |               |
|         | Federal Funds                 | 638,736,924   | 984,036,919   | 1,133,002,397 | 1,131,002,397 | 1,131,002,397 |
|         | Totals                        | 638,736,924   | 984,036,919   | 1,133,002,397 | 1,131,002,397 | 1,131,002,397 |
|         | Transportation                |               |               |               |               |               |
|         | General Fund                  | 0             | 0             | 0             | 0             | 0             |
|         | Federal Funds                 | 495,948,823   | 574,847,317   | 649,814,049   | 642,636,373   | 649,804,373   |
|         | Totals                        | 495,948,823   | 574,847,317   | 649,814,049   | 642,636,373   | 649,804,373   |

| Revenue<br>Source<br>Number | Revenue Source            | Actual<br>Revenue<br>FY 2001 | Actual<br>Revenue<br>FY 2002 | Estimated<br>Revenue<br>FY 2003 | Estimated<br>Revenue<br>FY 2004 | Estimated<br>Revenue<br>FY 2005 |
|-----------------------------|---------------------------|------------------------------|------------------------------|---------------------------------|---------------------------------|---------------------------------|
|                             | Revenue Bouree            | 112001                       | 112002                       | 112000                          | 112001                          | 112000                          |
|                             | Health and Human Services |                              |                              |                                 |                                 |                                 |
|                             | General Fund              | 10,165                       | 1,271,689                    | 45,000,000                      | 45,000,000                      | 45,000,000                      |
|                             | Federal Funds             | 3,245,663,556                | 3,625,042,108                | 4,271,378,088                   | 3,909,004,476                   | 4,194,769,841                   |
|                             | Totals                    | 3,245,673,721                | 3,626,313,797                | 4,316,378,088                   | 3,954,004,476                   | 4,239,769,841                   |
|                             | Education                 |                              |                              |                                 |                                 |                                 |
|                             | General Fund              | 0                            | 0                            | 0                               | 0                               | 0                               |
|                             | Federal Funds             | 477,132,157                  | 538,174,026                  | 622,998,948                     | 637,177,680                     | 627,885,580                     |
|                             | Totals                    | 477,132,157                  | 538,174,026                  | 622,998,948                     | 637,177,680                     | 627,885,580                     |
|                             | Local Government          |                              |                              |                                 |                                 |                                 |
|                             | General Fund              | 0                            | 0                            | 25,000,000                      | 25,000,000                      | 25,000,000                      |
|                             | Federal Funds             | 0                            | 0                            | 0                               | 0                               | 0                               |
|                             | Totals                    | 0                            | 0                            | 25,000,000                      | 25,000,000                      | 25,000,000                      |
|                             | Totals By Fund            |                              |                              |                                 |                                 |                                 |
|                             | General Fund              | 27,508,469                   | 34,070,135                   | 70,000,000                      | 70,000,000                      | 70,000,000                      |
|                             | Dedicated Funds           | 0                            | 0                            | 0                               | 0                               | 0                               |
|                             | Federal Funds             | 4,936,761,722                | 5,798,484,826                | 6,755,998,713                   | 6,398,628,830                   | 6,682,267,422                   |
|                             | TOTAL INTERGOV'T. RCPTS.  | 4,964,270,191                | 5,832,554,961                | 6,825,998,713                   | 6,468,628,830                   | 6,752,267,422                   |
|                             | Total Revenue by Fund     |                              |                              |                                 |                                 |                                 |
|                             | General Fund              | 7,392,215,192                | 7,096,879,680                | 7,184,512,722                   | 7,187,311,722                   | 7,487,312,022                   |
|                             | Dedicated Funds           | 4,464,028,347                | 4,233,715,340                | 4,688,405,947                   | 5,131,582,947                   | 5,254,363,947                   |
|                             | Federal Funds             | 4,936,761,722                | 5,798,484,826                | 6,755,998,713                   | 6,398,628,830                   | 6,682,267,422                   |
|                             | TOTAL ALL REVENUE         | 16,793,005,262               | 17,129,079,845               | 18,628,917,382                  | 18,717,523,499                  | 19,423,943,391                  |