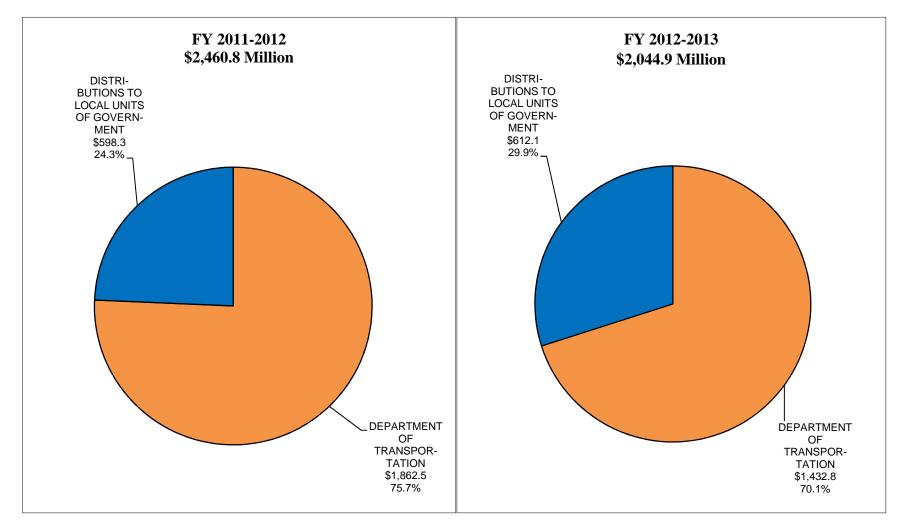

## TRANSPORTATION APPROPRIATIONS BY SUB-DIVISION SHARE 2011-2013 BIENNIUM \$4,505.7 MILLION

| Fund  |             | State Agency                                                | Appropri      | Appropriations |  |
|-------|-------------|-------------------------------------------------------------|---------------|----------------|--|
| Fund  | Center      | Appropriation Name                                          | FY 2011-2012  | FY 2012-2013   |  |
|       |             | DISTRIBUTIONS TO LOCAL UNITS OF GOVERNMENT                  |               |                |  |
| 30112 | 3010/105200 | Motor Vehicle Highway Fund Distribution to Counties         |               |                |  |
|       |             | Ded Motor Vehicle Highway Account                           | 266,000,000   | 266,000,000    |  |
| 30116 | 3010/105400 | County Engineering Distribution to Counties                 |               |                |  |
|       |             | Ded Motor Vehicle Highway Account                           | 780,000       | 780,000        |  |
| 41940 | 3940/192500 | Motor Vehicle Highway #1 Distributions to Local Governments | i             |                |  |
|       |             | Ded Gasoline and Special Fuel Tax                           | 15,000,000    | 15,000,000     |  |
| 41960 | 3940/192610 | Motor Vehicle Highway #2 Distributions to Local Governments | i             |                |  |
|       |             | Ded Gasoline and Special Fuel Tax                           | 15,000,000    | 15,000,000     |  |
| 50530 | 6250/130000 | Local Road and Street Fund Distributions                    |               |                |  |
|       |             | Ded Primary Highway Road and Streets                        | 72,500,000    | 72,500,000     |  |
| 63200 | 4000/158160 | Federal Aid to Local Units                                  |               |                |  |
| 63200 | 4000/108160 | Fed State Highway                                           | 229,030,000   | 242,770,000    |  |
|       |             | DISTRIBUTIONS TO LOCAL UNITS OF GOVERNMENT TO               | ALS           |                |  |
|       |             | Dedicated Funds                                             | 369,280,000   | 369,280,000    |  |
|       |             | Federal Funds                                               | 229,030,000   | 242,770,000    |  |
|       |             | Totals                                                      | 598,310,000   | 612,050,000    |  |
|       |             | TRANSPORTATION TOTALS                                       |               |                |  |
|       |             | General Fund                                                | 42,581,051    | 42,581,051     |  |
|       |             | Dedicated Funds                                             | 1,483,317,131 | 1,012,456,939  |  |
|       |             | Federal Funds                                               | 934,200,000   | 989,140,000    |  |
|       |             | Local Funds                                                 | 700,000       | 700,000        |  |
|       |             | Totals                                                      | 2,460,798,182 | 2,044,877,990  |  |