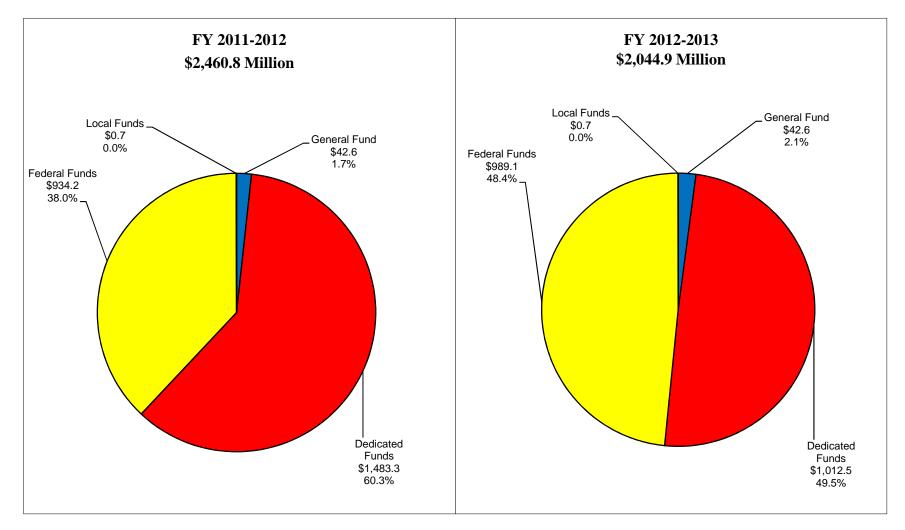

## TRANSPORTATION APPROPRIATIONS BY FUND TYPE 2011-2013 BIENNIUM \$4,505.7 MILLION

| Fund State Agency Appropriations                   |                |  |
|----------------------------------------------------|----------------|--|
| (a) (a) (b) (c) (c) (c) (c) (c) (c) (c) (c) (c) (c | Appropriations |  |
| Fund Center Appropriation Name FY 2011-2012 FY 20  | 2-2013         |  |

| Fund  |             | State Agency                                                | Appropri      | Appropriations |  |
|-------|-------------|-------------------------------------------------------------|---------------|----------------|--|
| Fund  | Center      | Appropriation Name                                          | FY 2011-2012  | FY 2012-2013   |  |
|       |             | DISTRIBUTIONS TO LOCAL UNITS OF GOVERNMENT                  |               |                |  |
| 30112 | 3010/105200 | Motor Vehicle Highway Fund Distribution to Counties         |               |                |  |
|       |             | Ded Motor Vehicle Highway Account                           | 266,000,000   | 266,000,000    |  |
| 30116 | 3010/105400 | County Engineering Distribution to Counties                 |               |                |  |
|       |             | Ded Motor Vehicle Highway Account                           | 780,000       | 780,000        |  |
| 41940 | 3940/192500 | Motor Vehicle Highway #1 Distributions to Local Governments | i             |                |  |
|       |             | Ded Gasoline and Special Fuel Tax                           | 15,000,000    | 15,000,000     |  |
| 41960 | 3940/192610 | Motor Vehicle Highway #2 Distributions to Local Governments | i             |                |  |
|       |             | Ded Gasoline and Special Fuel Tax                           | 15,000,000    | 15,000,000     |  |
| 50530 | 6250/130000 | Local Road and Street Fund Distributions                    |               |                |  |
|       |             | Ded Primary Highway Road and Streets                        | 72,500,000    | 72,500,000     |  |
| 63200 | 4000/158160 | Federal Aid to Local Units                                  |               |                |  |
| 63200 | 4000/108160 | Fed State Highway                                           | 229,030,000   | 242,770,000    |  |
|       |             | DISTRIBUTIONS TO LOCAL UNITS OF GOVERNMENT TO               | ALS           |                |  |
|       |             | Dedicated Funds                                             | 369,280,000   | 369,280,000    |  |
|       |             | Federal Funds                                               | 229,030,000   | 242,770,000    |  |
|       |             | Totals                                                      | 598,310,000   | 612,050,000    |  |
|       |             | TRANSPORTATION TOTALS                                       |               |                |  |
|       |             | General Fund                                                | 42,581,051    | 42,581,051     |  |
|       |             | Dedicated Funds                                             | 1,483,317,131 | 1,012,456,939  |  |
|       |             | Federal Funds                                               | 934,200,000   | 989,140,000    |  |
|       |             | Local Funds                                                 | 700,000       | 700,000        |  |
|       |             | Totals                                                      | 2,460,798,182 | 2,044,877,990  |  |