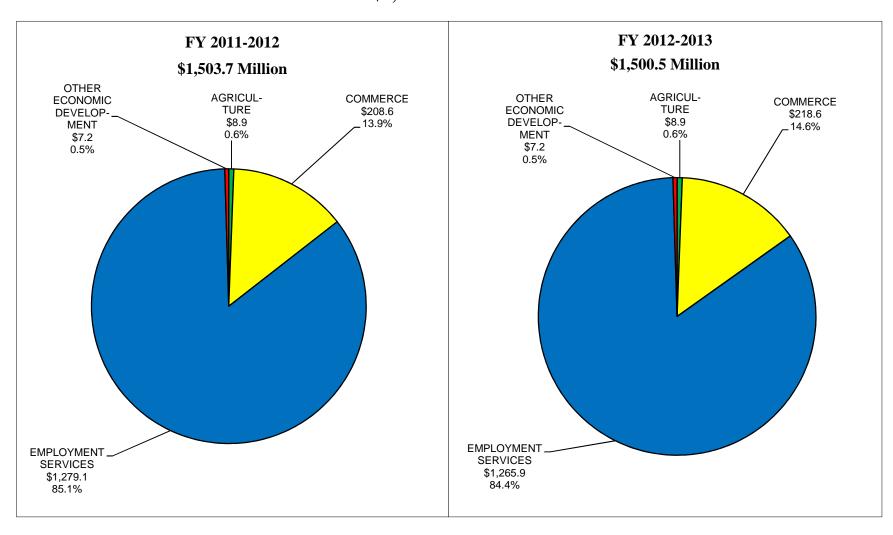

# ECONOMIC DEVELOPMENT APPROPRIATIONS BY SUB-DIVISION SHARE 2011-2013 BIENNIUM \$3,004.3 MILLION