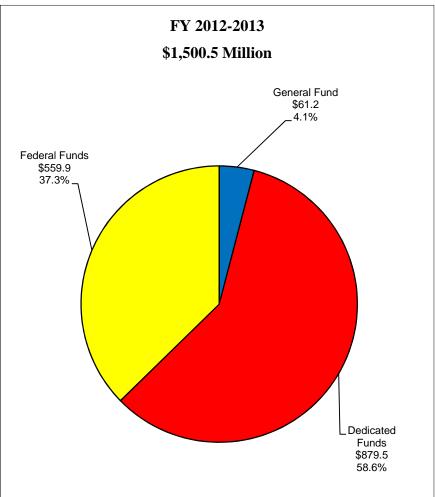

## ECONOMIC DEVELOPMENT APPROPRIATIONS BY FUND TYPE 2011-2013 BIENNIUM \$3,004.3 MILLION

|       | Fund        | State Agency                                               | Appropria                             | tions        |
|-------|-------------|------------------------------------------------------------|---------------------------------------|--------------|
| Fund  | Center      | Appropriation Name                                         | FY 2011-2012                          | FY 2012-2013 |
|       |             | ECONOMIC DEVELOPMENT                                       |                                       |              |
|       |             | AGRICULTURE                                                |                                       |              |
|       |             | Department of Agriculture                                  |                                       |              |
|       |             | Office of the Commissioner of Agriculture                  |                                       |              |
| 10730 | 1000/100780 | Office of the Commissioner of Agriculture - Administration |                                       |              |
|       |             | Gen General Fund                                           | 2,028,670                             | 2,028,670    |
| 14541 | 1000/108410 | Distributions to Food Banks                                |                                       |              |
|       |             | Gen General Fund                                           | 300,000                               | 300,000      |
|       | -           | Office of the Commissioner of Agriculture Totals           | · · · · · · · · · · · · · · · · · · · | · · ·        |
|       |             | General Fund                                               | 2,328,670                             | 2,328,670    |
|       |             | Conservation                                               |                                       |              |
| 5/310 | 6570/133080 | Clean Water Indiana                                        |                                       |              |
|       | 1000/131080 | Gen General Fund                                           | 500,000                               | 500,000      |
|       |             | Ded Cigarette Tax                                          | 3,666,425                             | *            |
| 42140 | 3980/131000 | Totals                                                     |                                       | 3,666,425    |
| 40404 | 2000/420600 |                                                            | 4,166,425                             | 4,166,425    |
| 42134 | 3980/130600 | Soil Conservation Division  Ded Cigarette Tax              | 1,582,884                             | 1,582,884    |
| 60090 | 8084/000110 | Ind. Dept. of Agriculture/U.S. Dept. of Education          | 1,302,004                             | 1,302,004    |
| 00000 | 8084/000110 | Fed Fed. Dept. of Education                                | 139,404                               | 139,404      |
|       |             | Conservation Totals                                        | 139,404                               | 139,404      |
|       |             | General Fund                                               | 500,000                               | 500,000      |
|       |             | Dedicated Funds                                            | 5,249,309                             | 5,249,309    |
|       |             | Federal Funds                                              | 139,404                               | 139,404      |
|       |             | Totals                                                     | 5,888,713                             | 5,888,713    |
|       |             | Agricultural Economic Development                          |                                       |              |
| 45750 | 6000/134600 | Livestock Industry Promotion                               |                                       |              |
| 43730 | 0000/134000 | Ded Dedicated Funds                                        | 35,000                                | 35,000       |
| 60150 | 6000/163600 | USDA Specialty Crop Grant                                  | 33,000                                | 33,000       |
| 00100 | 0000/100000 | Fed Federal Funds                                          | 280,000                               | 280,000      |
| 60150 | 6000/181400 | Indiana Organic Certification Cost-Sharing Program         | 200,000                               | 200,000      |
| 00100 | 0000/101400 | Fed Federal Funds                                          | 206,772                               | 206,772      |
|       | -           | Agricultural Economic Development Totals                   |                                       | 200,772      |
|       |             | Dedicated Funds                                            | 35,000                                | 35,000       |
|       |             | Federal Funds                                              | 486,772                               | 486,772      |
|       |             | Totals                                                     | 521,772                               | 521,772      |
|       |             | Regulatory Affairs                                         |                                       |              |
| 53810 | 5340/108190 | Grain Buyers and Warehouse Licensing                       |                                       |              |
| 22310 | 13.57.50100 | Ded Grain Buyers and Warehouse License                     | 172,000                               | 172,000      |