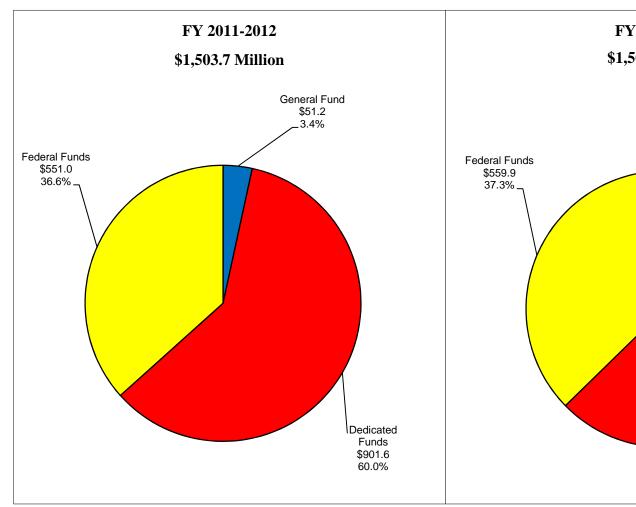

## ECONOMIC DEVELOPMENT APPROPRIATIONS BY FUND TYPE 2011-2013 BIENNIUM \$3,004.3 MILLION

|       | Fund        | State Agency                                               | Appropria                             | tions        |
|-------|-------------|------------------------------------------------------------|---------------------------------------|--------------|
| Fund  | Center      | Appropriation Name                                         | FY 2011-2012                          | FY 2012-2013 |
|       |             | ECONOMIC DEVELOPMENT                                       |                                       |              |
|       |             | AGRICULTURE                                                |                                       |              |
|       |             | Department of Agriculture                                  |                                       |              |
|       |             | Office of the Commissioner of Agriculture                  |                                       |              |
| 10730 | 1000/100780 | Office of the Commissioner of Agriculture - Administration |                                       |              |
|       |             | Gen General Fund                                           | 2,028,670                             | 2,028,670    |
| 14541 | 1000/108410 | Distributions to Food Banks                                |                                       |              |
|       |             | Gen General Fund                                           | 300,000                               | 300,000      |
|       | -           | Office of the Commissioner of Agriculture Totals           | · · · · · · · · · · · · · · · · · · · | · · ·        |
|       |             | General Fund                                               | 2,328,670                             | 2,328,670    |
|       |             | Conservation                                               |                                       |              |
| 5/310 | 6570/133080 | Clean Water Indiana                                        |                                       |              |
|       | 1000/131080 | Gen General Fund                                           | 500,000                               | 500,000      |
|       |             | Ded Cigarette Tax                                          | 3,666,425                             | *            |
| 42140 | 3980/131000 | Totals                                                     |                                       | 3,666,425    |
| 40404 | 2000/420600 |                                                            | 4,166,425                             | 4,166,425    |
| 42134 | 3980/130600 | Soil Conservation Division  Ded Cigarette Tax              | 1,582,884                             | 1,582,884    |
| 60090 | 8084/000110 | Ind. Dept. of Agriculture/U.S. Dept. of Education          | 1,302,004                             | 1,302,004    |
| 00000 | 8084/000110 | Fed Fed. Dept. of Education                                | 139,404                               | 139,404      |
|       |             | Conservation Totals                                        | 139,404                               | 139,404      |
|       |             | General Fund                                               | 500,000                               | 500,000      |
|       |             | Dedicated Funds                                            | 5,249,309                             | 5,249,309    |
|       |             | Federal Funds                                              | 139,404                               | 139,404      |
|       |             | Totals                                                     | 5,888,713                             | 5,888,713    |
|       |             | Agricultural Economic Development                          |                                       |              |
| 45750 | 6000/134600 | Livestock Industry Promotion                               |                                       |              |
| 43730 | 0000/134000 | Ded Dedicated Funds                                        | 35,000                                | 35,000       |
| 60150 | 6000/163600 | USDA Specialty Crop Grant                                  | 33,000                                | 33,000       |
| 00100 | 0000/100000 | Fed Federal Funds                                          | 280,000                               | 280,000      |
| 60150 | 6000/181400 | Indiana Organic Certification Cost-Sharing Program         | 200,000                               | 200,000      |
| 00100 | 0000/101400 | Fed Federal Funds                                          | 206,772                               | 206,772      |
|       | -           | Agricultural Economic Development Totals                   |                                       | 200,772      |
|       |             | Dedicated Funds                                            | 35,000                                | 35,000       |
|       |             | Federal Funds                                              | 486,772                               | 486,772      |
|       |             | Totals                                                     | 521,772                               | 521,772      |
|       |             | Regulatory Affairs                                         |                                       |              |
| 53810 | 5340/108190 | Grain Buyers and Warehouse Licensing                       |                                       |              |
| 22310 | 13.57.50100 | Ded Grain Buyers and Warehouse License                     | 172,000                               | 172,000      |