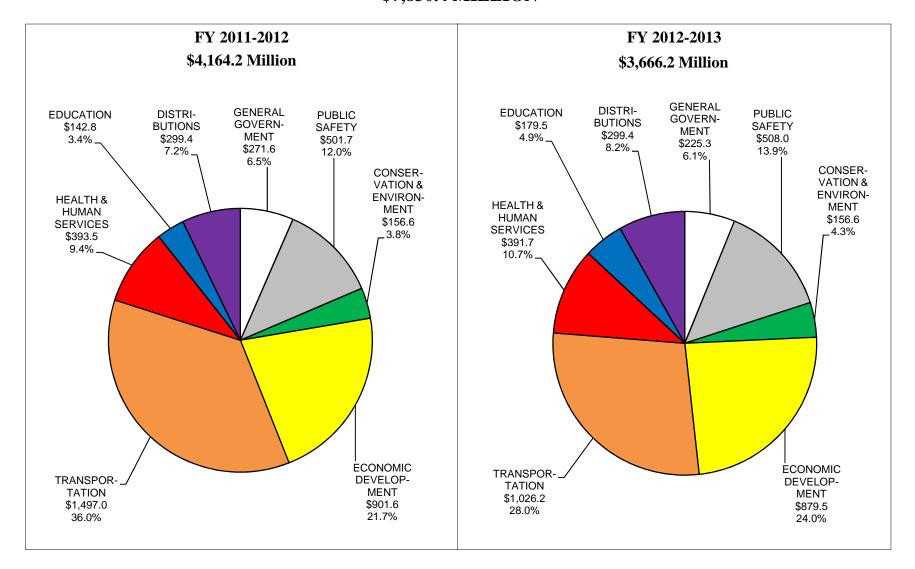

## **Functional Summary**

| Function                     | FY 2011-2012   | FY 2012-2013   |
|------------------------------|----------------|----------------|
| GRANE                        | TOTALS         |                |
| GENERAL GOVERNMENT           |                |                |
| General                      | 733,799,632    | 814,322,141    |
| Dedicated                    | 271,600,675    | 225,331,007    |
| Federal                      | 10,481,813     | 10,481,813     |
| Totals                       | 1,015,882,120  | 1,050,134,961  |
| PUBLIC SAFETY                |                |                |
| General                      | 818,398,163    | 826,144,837    |
| Dedicated                    | 501,669,450    | 508,026,108    |
| Federal                      | 118,783,011    | 108,582,994    |
| Totals                       | 1,438,850,624  | 1,442,753,939  |
| CONSERVATION AND ENVIRONMENT |                |                |
| General                      | 91,306,490     | 90,548,490     |
| Dedicated                    | 156,638,840    | 156,638,840    |
| Federal                      | 55,344,927     | 55,344,927     |
| Totals                       | 303,290,257    | 302,532,257    |
| ECONOMIC DEVELOPMENT         |                |                |
| General                      | 51,196,413     | 61,196,413     |
| Dedicated                    | 901,553,596    | 879,453,596    |
| Federal                      | 550,995,196    | 559,888,530    |
| Totals                       | 1,503,745,205  | 1,500,538,539  |
|                              | ,, -,          | , , ,          |
| TRANSPORTATION               |                |                |
| General                      | 42,581,051     | 42,581,051     |
| Dedicated                    | 1,497,017,131  | 1,026,156,939  |
| Federal                      | 934,200,000    | 989,140,000    |
| Local                        | 700,000        | 700,000        |
| Totals                       | 2,474,498,182  | 2,058,577,990  |
| HEALTH AND HUMAN SERVICES    |                |                |
| General                      | 3,092,433,630  | 3,259,509,096  |
| Dedicated                    | 393,466,171    | 391,654,479    |
| Federal                      | 5,810,411,218  | 6,161,561,942  |
| Totals                       | 9,296,311,019  | 9,812,725,517  |
| EDUCATION                    |                |                |
| General                      | 8,981,350,868  | 9,053,702,992  |
| Dedicated                    | 142,796,910    | 179,496,910    |
| Federal                      | 1,042,500,779  | 1,041,271,427  |
| Local                        | 5,000          | 5,000          |
| Totals                       | 10,166,653,557 | 10,274,476,329 |

| Functional | Summary |
|------------|---------|
|------------|---------|

| FY 2011-2012                   | FY 2012-2013                                           |
|--------------------------------|--------------------------------------------------------|
|                                |                                                        |
| 169,600,000                    | 169,600,000                                            |
| 299,448,875                    | 299,448,875                                            |
| 6,513,185                      | 6,513,185                                              |
| 475,562,060                    | 475,562,060                                            |
|                                |                                                        |
| 13,980,666,247                 | 14,317,605,020                                         |
|                                |                                                        |
| 4,164,191,648                  | 3,666,206,754                                          |
| 4,164,191,648<br>8,522,716,944 | 3,666,206,754<br>8,926,271,633                         |
|                                |                                                        |
| -                              | 169,600,000<br>299,448,875<br>6,513,185<br>475,562,060 |