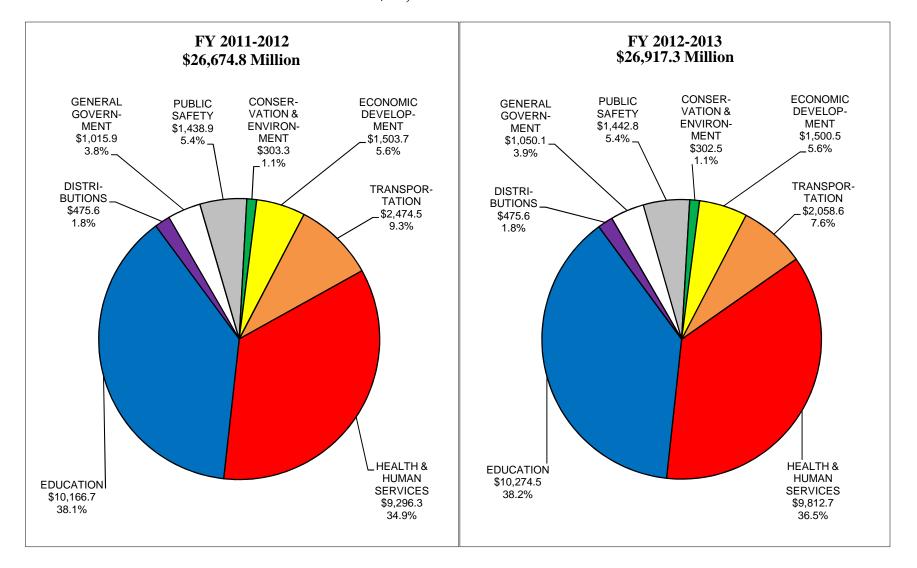

## **Functional Summary**

| Function                     | FY 2011-2012   | FY 2012-2013   |
|------------------------------|----------------|----------------|
| GRANE                        | TOTALS         |                |
| GENERAL GOVERNMENT           |                |                |
| General                      | 733,799,632    | 814,322,141    |
| Dedicated                    | 271,600,675    | 225,331,007    |
| Federal                      | 10,481,813     | 10,481,813     |
| Totals                       | 1,015,882,120  | 1,050,134,961  |
| PUBLIC SAFETY                |                |                |
| General                      | 818,398,163    | 826,144,837    |
| Dedicated                    | 501,669,450    | 508,026,108    |
| Federal                      | 118,783,011    | 108,582,994    |
| Totals                       | 1,438,850,624  | 1,442,753,939  |
| CONSERVATION AND ENVIRONMENT |                |                |
| General                      | 91,306,490     | 90,548,490     |
| Dedicated                    | 156,638,840    | 156,638,840    |
| Federal                      | 55,344,927     | 55,344,927     |
| Totals                       | 303,290,257    | 302,532,257    |
| ECONOMIC DEVELOPMENT         |                |                |
| General                      | 51,196,413     | 61,196,413     |
| Dedicated                    | 901,553,596    | 879,453,596    |
| Federal                      | 550,995,196    | 559,888,530    |
| Totals                       | 1,503,745,205  | 1,500,538,539  |
|                              | ,, -,          | , , ,          |
| TRANSPORTATION               |                |                |
| General                      | 42,581,051     | 42,581,051     |
| Dedicated                    | 1,497,017,131  | 1,026,156,939  |
| Federal                      | 934,200,000    | 989,140,000    |
| Local                        | 700,000        | 700,000        |
| Totals                       | 2,474,498,182  | 2,058,577,990  |
| HEALTH AND HUMAN SERVICES    |                |                |
| General                      | 3,092,433,630  | 3,259,509,096  |
| Dedicated                    | 393,466,171    | 391,654,479    |
| Federal                      | 5,810,411,218  | 6,161,561,942  |
| Totals                       | 9,296,311,019  | 9,812,725,517  |
| EDUCATION                    |                |                |
| General                      | 8,981,350,868  | 9,053,702,992  |
| Dedicated                    | 142,796,910    | 179,496,910    |
| Federal                      | 1,042,500,779  | 1,041,271,427  |
| Local                        | 5,000          | 5,000          |
| Totals                       | 10,166,653,557 | 10,274,476,329 |

| Functional | Summary |
|------------|---------|
|------------|---------|

| FY 2011-2012                   | FY 2012-2013                                           |
|--------------------------------|--------------------------------------------------------|
|                                |                                                        |
| 169,600,000                    | 169,600,000                                            |
| 299,448,875                    | 299,448,875                                            |
| 6,513,185                      | 6,513,185                                              |
| 475,562,060                    | 475,562,060                                            |
|                                |                                                        |
| 13,980,666,247                 | 14,317,605,020                                         |
|                                |                                                        |
| 4,164,191,648                  | 3,666,206,754                                          |
| 4,164,191,648<br>8,522,716,944 | 3,666,206,754<br>8,926,271,633                         |
|                                |                                                        |
| -                              | 169,600,000<br>299,448,875<br>6,513,185<br>475,562,060 |