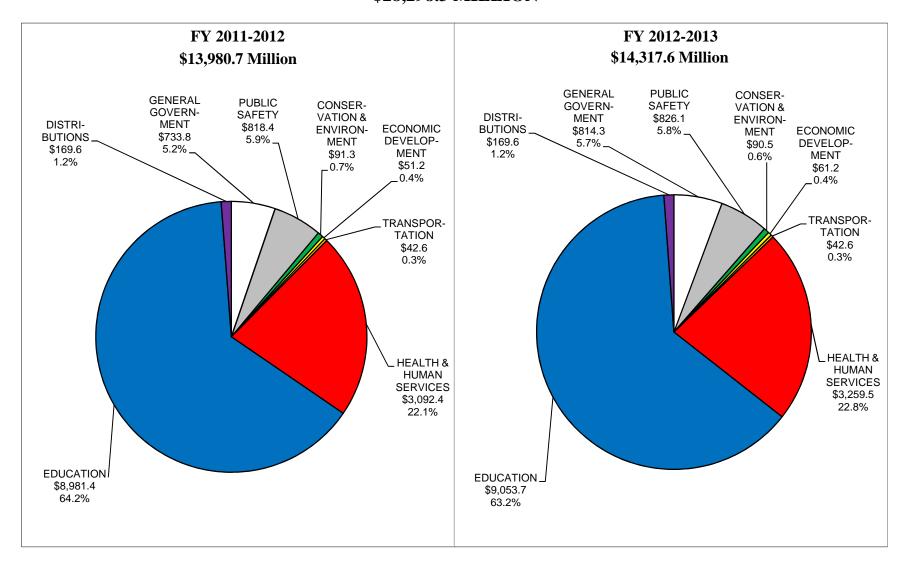

## **Functional Summary**

| Function                     | FY 2011-2012   | FY 2012-2013   |
|------------------------------|----------------|----------------|
| GRANE                        | TOTALS         |                |
| GENERAL GOVERNMENT           |                |                |
| General                      | 733,799,632    | 814,322,141    |
| Dedicated                    | 271,600,675    | 225,331,007    |
| Federal                      | 10,481,813     | 10,481,813     |
| Totals                       | 1,015,882,120  | 1,050,134,961  |
| PUBLIC SAFETY                |                |                |
| General                      | 818,398,163    | 826,144,837    |
| Dedicated                    | 501,669,450    | 508,026,108    |
| Federal                      | 118,783,011    | 108,582,994    |
| Totals                       | 1,438,850,624  | 1,442,753,939  |
| CONSERVATION AND ENVIRONMENT |                |                |
| General                      | 91,306,490     | 90,548,490     |
| Dedicated                    | 156,638,840    | 156,638,840    |
| Federal                      | 55,344,927     | 55,344,927     |
| Totals                       | 303,290,257    | 302,532,257    |
| ECONOMIC DEVELOPMENT         |                |                |
| General                      | 51,196,413     | 61,196,413     |
| Dedicated                    | 901,553,596    | 879,453,596    |
| Federal                      | 550,995,196    | 559,888,530    |
| Totals                       | 1,503,745,205  | 1,500,538,539  |
|                              | ,, -,          | , , ,          |
| TRANSPORTATION               |                |                |
| General                      | 42,581,051     | 42,581,051     |
| Dedicated                    | 1,497,017,131  | 1,026,156,939  |
| Federal                      | 934,200,000    | 989,140,000    |
| Local                        | 700,000        | 700,000        |
| Totals                       | 2,474,498,182  | 2,058,577,990  |
| HEALTH AND HUMAN SERVICES    |                |                |
| General                      | 3,092,433,630  | 3,259,509,096  |
| Dedicated                    | 393,466,171    | 391,654,479    |
| Federal                      | 5,810,411,218  | 6,161,561,942  |
| Totals                       | 9,296,311,019  | 9,812,725,517  |
| EDUCATION                    |                |                |
| General                      | 8,981,350,868  | 9,053,702,992  |
| Dedicated                    | 142,796,910    | 179,496,910    |
| Federal                      | 1,042,500,779  | 1,041,271,427  |
| Local                        | 5,000          | 5,000          |
| Totals                       | 10,166,653,557 | 10,274,476,329 |

| Functional | Summary |
|------------|---------|
|------------|---------|

| FY 2011-2012                   | FY 2012-2013                                           |
|--------------------------------|--------------------------------------------------------|
|                                |                                                        |
| 169,600,000                    | 169,600,000                                            |
| 299,448,875                    | 299,448,875                                            |
| 6,513,185                      | 6,513,185                                              |
| 475,562,060                    | 475,562,060                                            |
|                                |                                                        |
| 13,980,666,247                 | 14,317,605,020                                         |
|                                |                                                        |
| 4,164,191,648                  | 3,666,206,754                                          |
| 4,164,191,648<br>8,522,716,944 | 3,666,206,754<br>8,926,271,633                         |
|                                |                                                        |
| -                              | 169,600,000<br>299,448,875<br>6,513,185<br>475,562,060 |