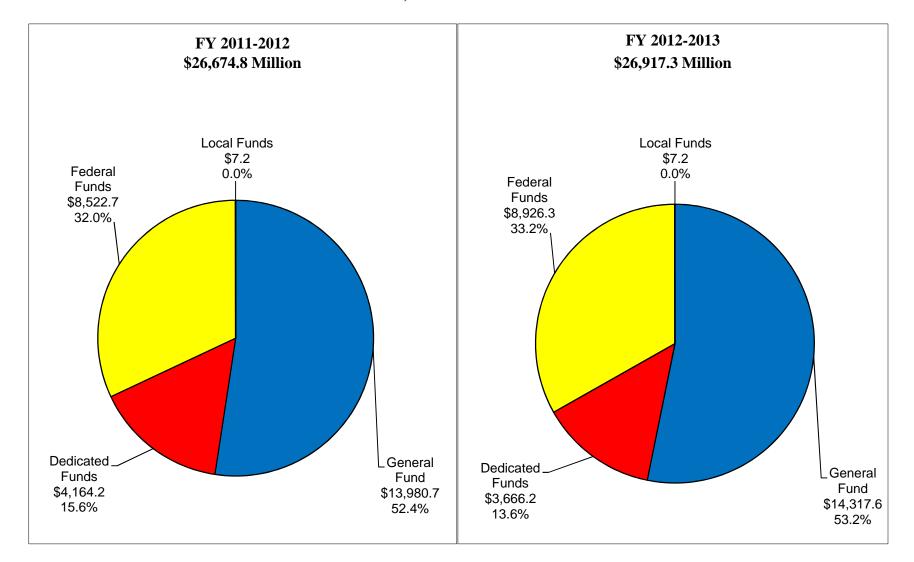

## **Functional Summary**

| Function                     | FY 2011-2012   | FY 2012-2013   |
|------------------------------|----------------|----------------|
| GRANE                        | TOTALS         |                |
| GENERAL GOVERNMENT           |                |                |
| General                      | 733,799,632    | 814,322,141    |
| Dedicated                    | 271,600,675    | 225,331,007    |
| Federal                      | 10,481,813     | 10,481,813     |
| Totals                       | 1,015,882,120  | 1,050,134,961  |
| PUBLIC SAFETY                |                |                |
| General                      | 818,398,163    | 826,144,837    |
| Dedicated                    | 501,669,450    | 508,026,108    |
| Federal                      | 118,783,011    | 108,582,994    |
| Totals                       | 1,438,850,624  | 1,442,753,939  |
| CONSERVATION AND ENVIRONMENT |                |                |
| General                      | 91,306,490     | 90,548,490     |
| Dedicated                    | 156,638,840    | 156,638,840    |
| Federal                      | 55,344,927     | 55,344,927     |
| Totals                       | 303,290,257    | 302,532,257    |
| ECONOMIC DEVELOPMENT         |                |                |
| General                      | 51,196,413     | 61,196,413     |
| Dedicated                    | 901,553,596    | 879,453,596    |
| Federal                      | 550,995,196    | 559,888,530    |
| Totals                       | 1,503,745,205  | 1,500,538,539  |
|                              | ,, -,          | , , ,          |
| TRANSPORTATION               |                |                |
| General                      | 42,581,051     | 42,581,051     |
| Dedicated                    | 1,497,017,131  | 1,026,156,939  |
| Federal                      | 934,200,000    | 989,140,000    |
| Local                        | 700,000        | 700,000        |
| Totals                       | 2,474,498,182  | 2,058,577,990  |
| HEALTH AND HUMAN SERVICES    |                |                |
| General                      | 3,092,433,630  | 3,259,509,096  |
| Dedicated                    | 393,466,171    | 391,654,479    |
| Federal                      | 5,810,411,218  | 6,161,561,942  |
| Totals                       | 9,296,311,019  | 9,812,725,517  |
| EDUCATION                    |                |                |
| General                      | 8,981,350,868  | 9,053,702,992  |
| Dedicated                    | 142,796,910    | 179,496,910    |
| Federal                      | 1,042,500,779  | 1,041,271,427  |
| Local                        | 5,000          | 5,000          |
| Totals                       | 10,166,653,557 | 10,274,476,329 |

| Functional | Summary |
|------------|---------|
|------------|---------|

| FY 2011-2012                   | FY 2012-2013                                           |
|--------------------------------|--------------------------------------------------------|
|                                |                                                        |
| 169,600,000                    | 169,600,000                                            |
| 299,448,875                    | 299,448,875                                            |
| 6,513,185                      | 6,513,185                                              |
| 475,562,060                    | 475,562,060                                            |
|                                |                                                        |
| 13,980,666,247                 | 14,317,605,020                                         |
|                                |                                                        |
| 4,164,191,648                  | 3,666,206,754                                          |
| 4,164,191,648<br>8,522,716,944 | 3,666,206,754<br>8,926,271,633                         |
|                                |                                                        |
| -                              | 169,600,000<br>299,448,875<br>6,513,185<br>475,562,060 |