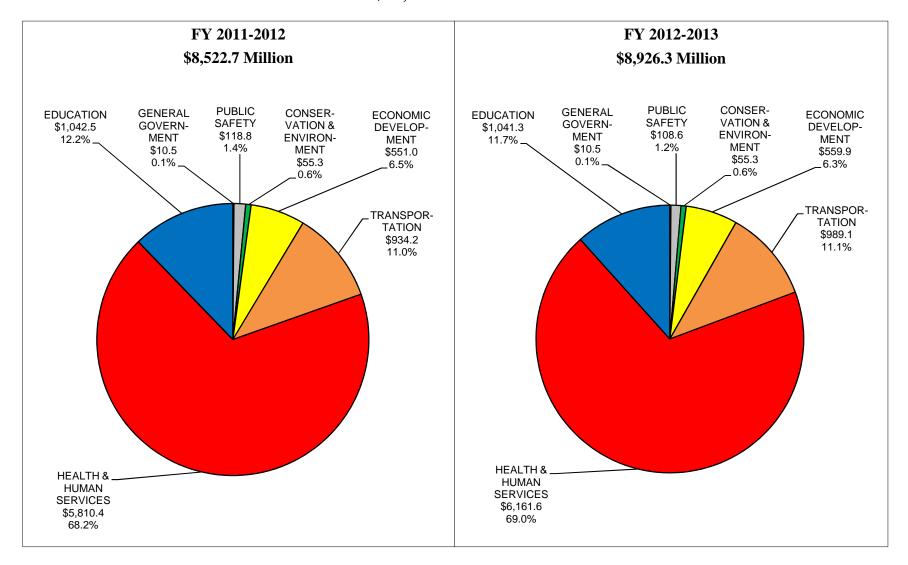

## **Functional Summary**

| Function                     | FY 2011-2012   | FY 2012-2013   |
|------------------------------|----------------|----------------|
| GRANE                        | TOTALS         |                |
| GENERAL GOVERNMENT           |                |                |
| General                      | 733,799,632    | 814,322,141    |
| Dedicated                    | 271,600,675    | 225,331,007    |
| Federal                      | 10,481,813     | 10,481,813     |
| Totals                       | 1,015,882,120  | 1,050,134,961  |
| PUBLIC SAFETY                |                |                |
| General                      | 818,398,163    | 826,144,837    |
| Dedicated                    | 501,669,450    | 508,026,108    |
| Federal                      | 118,783,011    | 108,582,994    |
| Totals                       | 1,438,850,624  | 1,442,753,939  |
| CONSERVATION AND ENVIRONMENT |                |                |
| General                      | 91,306,490     | 90,548,490     |
| Dedicated                    | 156,638,840    | 156,638,840    |
| Federal                      | 55,344,927     | 55,344,927     |
| Totals                       | 303,290,257    | 302,532,257    |
| ECONOMIC DEVELOPMENT         |                |                |
| General                      | 51,196,413     | 61,196,413     |
| Dedicated                    | 901,553,596    | 879,453,596    |
| Federal                      | 550,995,196    | 559,888,530    |
| Totals                       | 1,503,745,205  | 1,500,538,539  |
|                              | ,, -,          | , , ,          |
| TRANSPORTATION               |                |                |
| General                      | 42,581,051     | 42,581,051     |
| Dedicated                    | 1,497,017,131  | 1,026,156,939  |
| Federal                      | 934,200,000    | 989,140,000    |
| Local                        | 700,000        | 700,000        |
| Totals                       | 2,474,498,182  | 2,058,577,990  |
| HEALTH AND HUMAN SERVICES    |                |                |
| General                      | 3,092,433,630  | 3,259,509,096  |
| Dedicated                    | 393,466,171    | 391,654,479    |
| Federal                      | 5,810,411,218  | 6,161,561,942  |
| Totals                       | 9,296,311,019  | 9,812,725,517  |
| EDUCATION                    |                |                |
| General                      | 8,981,350,868  | 9,053,702,992  |
| Dedicated                    | 142,796,910    | 179,496,910    |
| Federal                      | 1,042,500,779  | 1,041,271,427  |
| Local                        | 5,000          | 5,000          |
| Totals                       | 10,166,653,557 | 10,274,476,329 |

| Functional | Summary |
|------------|---------|
|------------|---------|

| FY 2011-2012                   | FY 2012-2013                                           |
|--------------------------------|--------------------------------------------------------|
|                                |                                                        |
| 169,600,000                    | 169,600,000                                            |
| 299,448,875                    | 299,448,875                                            |
| 6,513,185                      | 6,513,185                                              |
| 475,562,060                    | 475,562,060                                            |
|                                |                                                        |
| 13,980,666,247                 | 14,317,605,020                                         |
|                                |                                                        |
| 4,164,191,648                  | 3,666,206,754                                          |
| 4,164,191,648<br>8,522,716,944 | 3,666,206,754<br>8,926,271,633                         |
|                                |                                                        |
| -                              | 169,600,000<br>299,448,875<br>6,513,185<br>475,562,060 |