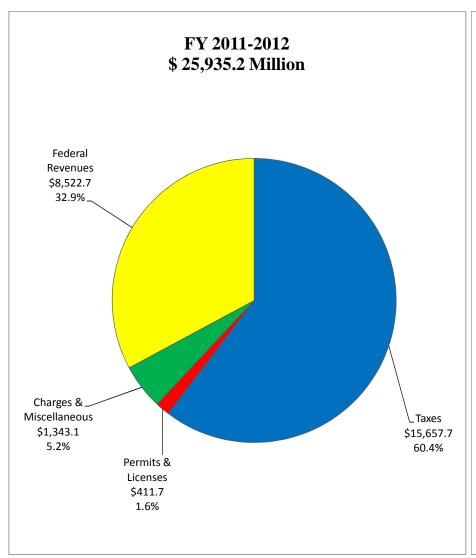

#### TOTAL REVENUE BY FUND TYPE 2011-2013 BIENNIUM \$52,789.8 MILLION





#### TOTAL REVENUE BY SOURCE 2011-2013 BIENNIUM \$52,789.8 MILLION





# TOTAL GENERAL FUND REVENUE BY SOURCE 2011-2013 BIENNIUM \$28,294.4 MILLION





# TOTAL DEDICATED FUND REVENUE BY SOURCE 2011-2013 BIENNIUM \$7,046.4 MILLION





# TOTAL FEDERAL FUND REVENUE BY FUNCTIONAL CATEGORY 2011-2013 BIENNIUM \$17,449.0 MILLION





### **General Fund Revenues** \* **Fiscal Years 2009 - 2013**





#### Note:

<sup>\*</sup> The total revenues include April 2011 forecasted revenues by revenue category and General Fund unforecasted revenues.

\*\* The revenues for FY 2011, FY 2012 and FY 2013 are estimates based on the April 2011 state revenue forecast and General Fund unforecasted revenues.