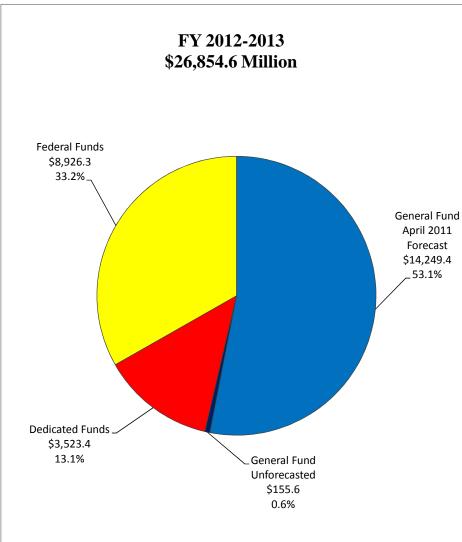

#### TOTAL REVENUE BY FUND TYPE 2011-2013 BIENNIUM \$52,789.8 MILLION





#### TOTAL REVENUE BY SOURCE 2011-2013 BIENNIUM \$52,789.8 MILLION





# TOTAL GENERAL FUND REVENUE BY SOURCE 2011-2013 BIENNIUM \$28,294.4 MILLION





# TOTAL DEDICATED FUND REVENUE BY SOURCE 2011-2013 BIENNIUM \$7,046.4 MILLION





# TOTAL FEDERAL FUND REVENUE BY FUNCTIONAL CATEGORY 2011-2013 BIENNIUM \$17,449.0 MILLION





### **General Fund Revenues** \* **Fiscal Years 2009 - 2013**





#### Note:

<sup>\*</sup> The total revenues include April 2011 forecasted revenues by revenue category and General Fund unforecasted revenues.

\*\* The revenues for FY 2011, FY 2012 and FY 2013 are estimates based on the April 2011 state revenue forecast and General Fund unforecasted revenues.