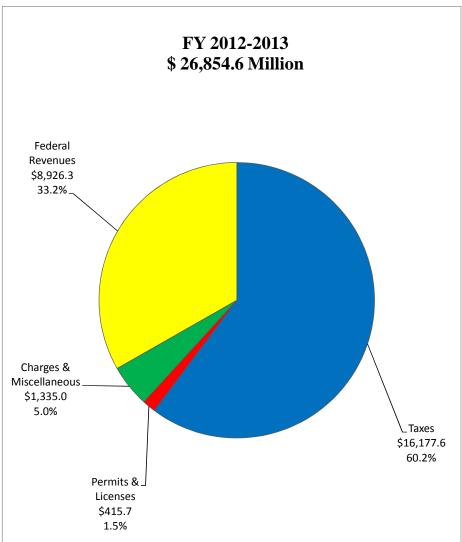

#### TOTAL REVENUE BY FUND TYPE 2011-2013 BIENNIUM \$52,789.8 MILLION





#### TOTAL REVENUE BY SOURCE 2011-2013 BIENNIUM \$52,789.8 MILLION





# TOTAL GENERAL FUND REVENUE BY SOURCE 2011-2013 BIENNIUM \$28,294.4 MILLION





# TOTAL DEDICATED FUND REVENUE BY SOURCE 2011-2013 BIENNIUM \$7,046.4 MILLION





# TOTAL FEDERAL FUND REVENUE BY FUNCTIONAL CATEGORY 2011-2013 BIENNIUM \$17,449.0 MILLION





### **General Fund Revenues** \* **Fiscal Years 2009 - 2013**





#### Note:

<sup>\*</sup> The total revenues include April 2011 forecasted revenues by revenue category and General Fund unforecasted revenues.

\*\* The revenues for FY 2011, FY 2012 and FY 2013 are estimates based on the April 2011 state revenue forecast and General Fund unforecasted revenues.