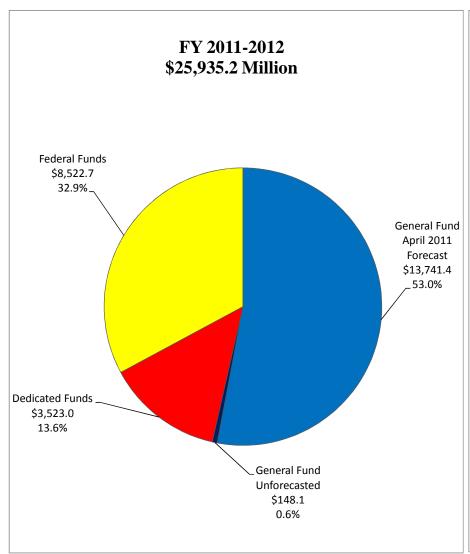

#### TOTAL REVENUE BY FUND TYPE 2011-2013 BIENNIUM \$52,789.8 MILLION





#### TOTAL REVENUE BY SOURCE 2011-2013 BIENNIUM \$52,789.8 MILLION





# TOTAL GENERAL FUND REVENUE BY SOURCE 2011-2013 BIENNIUM \$28,294.4 MILLION





# TOTAL DEDICATED FUND REVENUE BY SOURCE 2011-2013 BIENNIUM \$7,046.4 MILLION





# TOTAL FEDERAL FUND REVENUE BY FUNCTIONAL CATEGORY 2011-2013 BIENNIUM \$17,449.0 MILLION





### **General Fund Revenues** \* **Fiscal Years 2009 - 2013**





#### Note:

<sup>\*</sup> The total revenues include April 2011 forecasted revenues by revenue category and General Fund unforecasted revenues.

\*\* The revenues for FY 2011, FY 2012 and FY 2013 are estimates based on the April 2011 state revenue forecast and General Fund unforecasted revenues.