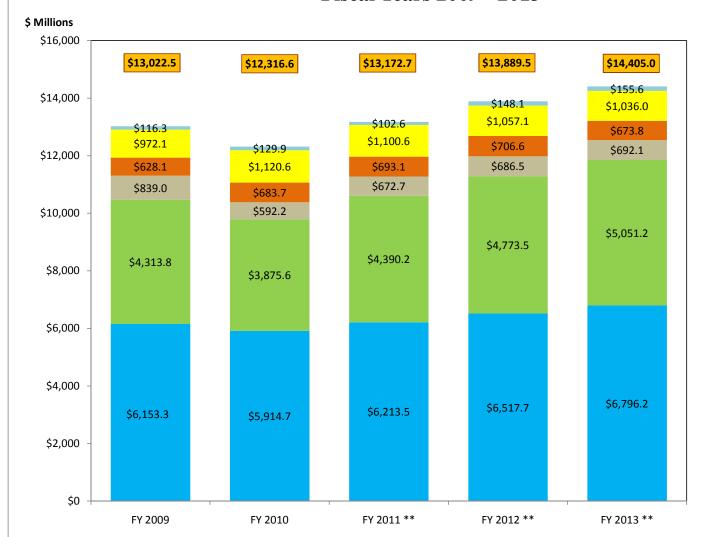

### **General Fund Revenues** \* **Fiscal Years 2009 - 2013**

#### Note:

<sup>\*</sup> The total revenues include April 2011 forecasted revenues by revenue category and General Fund unforecasted revenues.

\*\* The revenues for FY 2011, FY 2012 and FY 2013 are estimates based on the April 2011 state revenue forecast and General Fund unforecasted revenues.