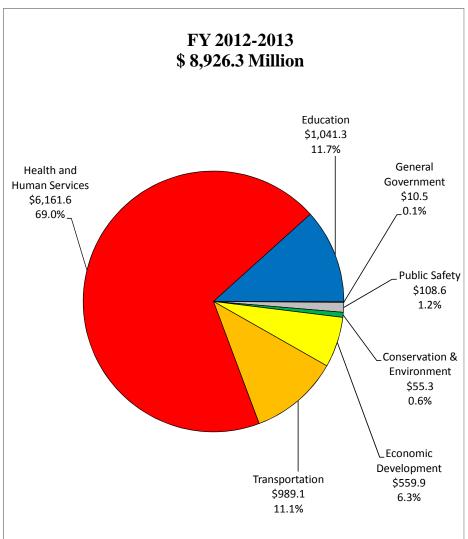

#### TOTAL REVENUE BY FUND TYPE 2011-2013 BIENNIUM \$52,789.8 MILLION





#### TOTAL REVENUE BY SOURCE 2011-2013 BIENNIUM \$52,789.8 MILLION





# TOTAL GENERAL FUND REVENUE BY SOURCE 2011-2013 BIENNIUM \$28,294.4 MILLION





# TOTAL DEDICATED FUND REVENUE BY SOURCE 2011-2013 BIENNIUM \$7,046.4 MILLION





# TOTAL FEDERAL FUND REVENUE BY FUNCTIONAL CATEGORY 2011-2013 BIENNIUM \$17,449.0 MILLION





### **General Fund Revenues** \* **Fiscal Years 2009 - 2013**





#### Note:

<sup>\*</sup> The total revenues include April 2011 forecasted revenues by revenue category and General Fund unforecasted revenues.

\*\* The revenues for FY 2011, FY 2012 and FY 2013 are estimates based on the April 2011 state revenue forecast and General Fund unforecasted revenues.