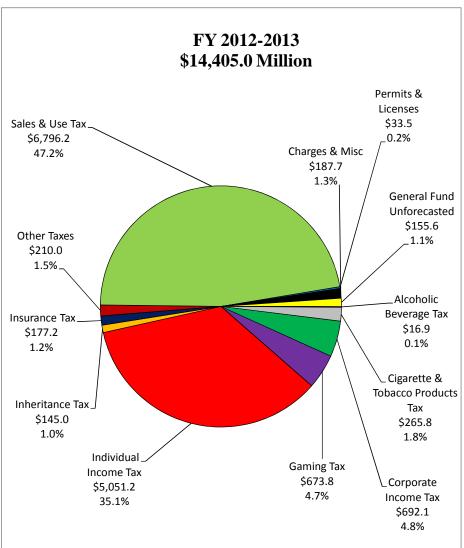

#### TOTAL REVENUE BY FUND TYPE 2011-2013 BIENNIUM \$52,789.8 MILLION





#### TOTAL REVENUE BY SOURCE 2011-2013 BIENNIUM \$52,789.8 MILLION





# TOTAL GENERAL FUND REVENUE BY SOURCE 2011-2013 BIENNIUM \$28,294.4 MILLION





# TOTAL DEDICATED FUND REVENUE BY SOURCE 2011-2013 BIENNIUM \$7,046.4 MILLION





# TOTAL FEDERAL FUND REVENUE BY FUNCTIONAL CATEGORY 2011-2013 BIENNIUM \$17,449.0 MILLION





### **General Fund Revenues** \* **Fiscal Years 2009 - 2013**





#### Note:

<sup>\*</sup> The total revenues include April 2011 forecasted revenues by revenue category and General Fund unforecasted revenues.

\*\* The revenues for FY 2011, FY 2012 and FY 2013 are estimates based on the April 2011 state revenue forecast and General Fund unforecasted revenues.