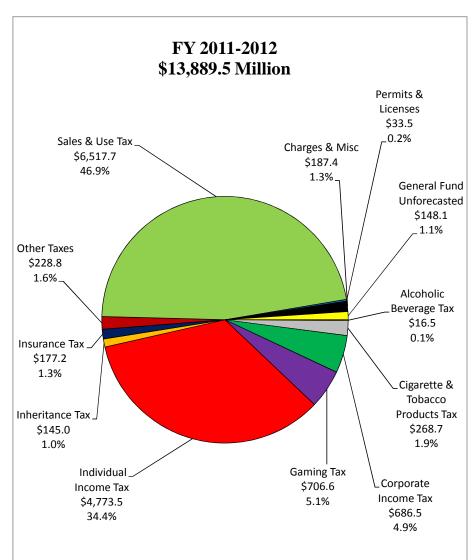

#### TOTAL REVENUE BY FUND TYPE 2011-2013 BIENNIUM \$52,789.8 MILLION





#### TOTAL REVENUE BY SOURCE 2011-2013 BIENNIUM \$52,789.8 MILLION





# TOTAL GENERAL FUND REVENUE BY SOURCE 2011-2013 BIENNIUM \$28,294.4 MILLION





# TOTAL DEDICATED FUND REVENUE BY SOURCE 2011-2013 BIENNIUM \$7,046.4 MILLION





# TOTAL FEDERAL FUND REVENUE BY FUNCTIONAL CATEGORY 2011-2013 BIENNIUM \$17,449.0 MILLION





### **General Fund Revenues** \* **Fiscal Years 2009 - 2013**





#### Note:

<sup>\*</sup> The total revenues include April 2011 forecasted revenues by revenue category and General Fund unforecasted revenues.

\*\* The revenues for FY 2011, FY 2012 and FY 2013 are estimates based on the April 2011 state revenue forecast and General Fund unforecasted revenues.