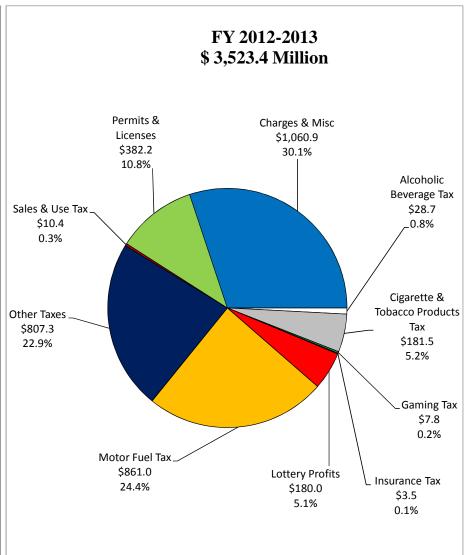

#### TOTAL REVENUE BY FUND TYPE 2011-2013 BIENNIUM \$52,789.8 MILLION





#### TOTAL REVENUE BY SOURCE 2011-2013 BIENNIUM \$52,789.8 MILLION





# TOTAL GENERAL FUND REVENUE BY SOURCE 2011-2013 BIENNIUM \$28,294.4 MILLION





# TOTAL DEDICATED FUND REVENUE BY SOURCE 2011-2013 BIENNIUM \$7,046.4 MILLION





# TOTAL FEDERAL FUND REVENUE BY FUNCTIONAL CATEGORY 2011-2013 BIENNIUM \$17,449.0 MILLION





### **General Fund Revenues** \* **Fiscal Years 2009 - 2013**





#### Note:

<sup>\*</sup> The total revenues include April 2011 forecasted revenues by revenue category and General Fund unforecasted revenues.

\*\* The revenues for FY 2011, FY 2012 and FY 2013 are estimates based on the April 2011 state revenue forecast and General Fund unforecasted revenues.