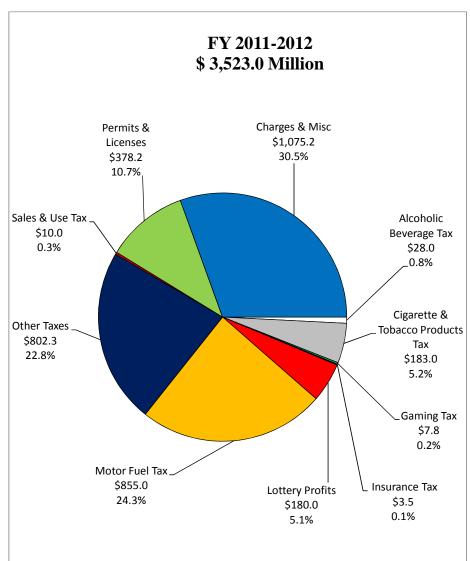

#### TOTAL REVENUE BY FUND TYPE 2011-2013 BIENNIUM \$52,789.8 MILLION





#### TOTAL REVENUE BY SOURCE 2011-2013 BIENNIUM \$52,789.8 MILLION





# TOTAL GENERAL FUND REVENUE BY SOURCE 2011-2013 BIENNIUM \$28,294.4 MILLION





# TOTAL DEDICATED FUND REVENUE BY SOURCE 2011-2013 BIENNIUM \$7,046.4 MILLION





# TOTAL FEDERAL FUND REVENUE BY FUNCTIONAL CATEGORY 2011-2013 BIENNIUM \$17,449.0 MILLION





### **General Fund Revenues** \* **Fiscal Years 2009 - 2013**





#### Note:

<sup>\*</sup> The total revenues include April 2011 forecasted revenues by revenue category and General Fund unforecasted revenues.

\*\* The revenues for FY 2011, FY 2012 and FY 2013 are estimates based on the April 2011 state revenue forecast and General Fund unforecasted revenues.