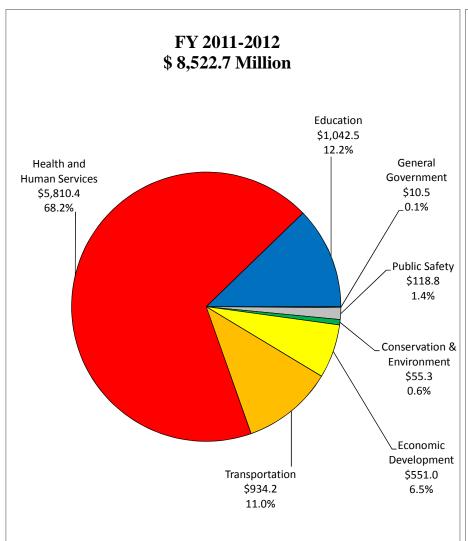

#### TOTAL REVENUE BY FUND TYPE 2011-2013 BIENNIUM \$52,789.8 MILLION





#### TOTAL REVENUE BY SOURCE 2011-2013 BIENNIUM \$52,789.8 MILLION





# TOTAL GENERAL FUND REVENUE BY SOURCE 2011-2013 BIENNIUM \$28,294.4 MILLION





# TOTAL DEDICATED FUND REVENUE BY SOURCE 2011-2013 BIENNIUM \$7,046.4 MILLION





# TOTAL FEDERAL FUND REVENUE BY FUNCTIONAL CATEGORY 2011-2013 BIENNIUM \$17,449.0 MILLION





### **General Fund Revenues** \* **Fiscal Years 2009 - 2013**





#### Note:

<sup>\*</sup> The total revenues include April 2011 forecasted revenues by revenue category and General Fund unforecasted revenues.

\*\* The revenues for FY 2011, FY 2012 and FY 2013 are estimates based on the April 2011 state revenue forecast and General Fund unforecasted revenues.