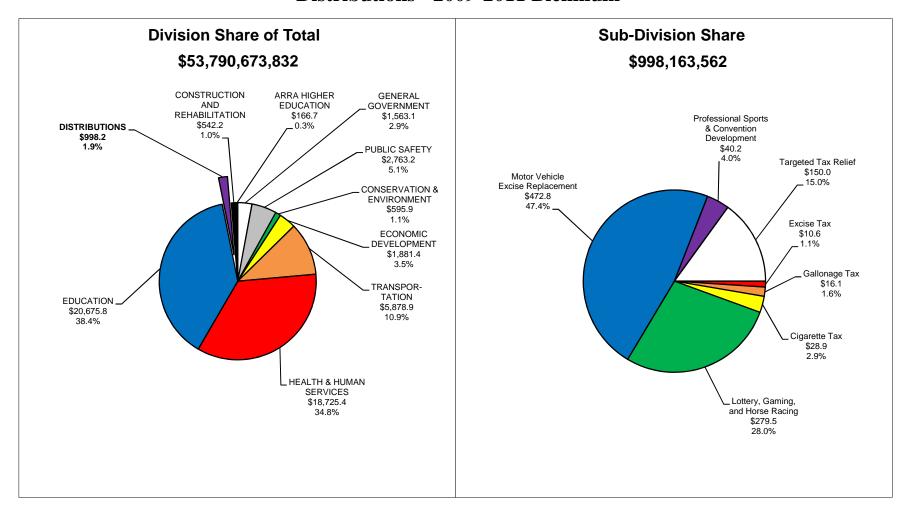

# State of Indiana - Recommended Expenditures General Government - 2009-2011 Biennium

Sector Values in Millions of Dollars Source: Indiana State Budget Agency

| Account     | State Agency                                                               | Appropri      | ations       |
|-------------|----------------------------------------------------------------------------|---------------|--------------|
| Number      | Appropriation Name                                                         | FY 2009-2010  | FY 2010-2011 |
|             | GENERAL GOVERNMENT                                                         |               |              |
|             | LEGISLATIVE                                                                |               |              |
|             | General Assembly                                                           |               |              |
|             | House of Representatives                                                   |               |              |
| 1000/100010 | Legislators' Salaries - House Gen General Fund                             | 6,198,756     | 6,198,756    |
| 1000/100050 | Legislators' Expenses - House  Gen General Fund                            | 2,524,980     | 2,620,929    |
| 1000/100030 | House Expenses  Gen General Fund                                           | 10,299,327    | 10,700,339   |
|             | House of Representatives Totals                                            | 10,200,021    | 10,700,000   |
|             | General Fund                                                               | 19,023,063    | 19,520,024   |
|             | Senate                                                                     |               |              |
| 1000/100060 | Legislators' Salaries - Senate                                             |               |              |
|             | Gen General Fund                                                           | 2,247,345     | 2,247,345    |
| 1000/100070 | Legislators' Expenses - Senate  Gen General Fund                           | 1,126,579     | 1,004,601    |
| 1000/100040 | Senate Expenses  Gen General Fund                                          | 10,163,712    | 11,562,594   |
| -           | Senate Totals                                                              | 10,100,112    | 11,002,001   |
|             | General Fund                                                               | 13,537,636    | 14,814,540   |
|             | General Assembly Totals  General Fund                                      | 32,560,699    | 34,334,564   |
|             | Legislative Council and Legislative Services                               |               |              |
| 1000/100170 | Legislative Services Agency                                                |               |              |
|             | Gen General Fund                                                           | 9,989,200     | 10,388,768   |
| 1000/120160 | Legislator and Lay Member Travel Gen General Fund                          | 700,000       | 750,000      |
| 1000/410180 | Legislative Council Contingency Fund                                       |               |              |
| 1000/120410 | Gen General Fund Printing and Distribution                                 | 112,500       | 112,500      |
|             | Gen General Fund                                                           | 939,400       | 975,000      |
| 1000/101670 | National Conference of Insurance Legislators Annual Do<br>Gen General Fund | ues<br>10,000 | 10,000       |
| 1000/100160 | Council of State Governments Annual Dues  Gen General Fund                 | 143,944       | 143,944      |
| 1000/100110 | National Conference of State Legislatures Annual Dues  Gen General Fund    | 190,337       | 190,337      |
| 1000/410100 | Reapportionment Support and Services                                       |               | . 55,551     |
|             | Gen General Fund                                                           | 125,000       | 125,000      |
|             | Legislative Council and Legislative Services Totals  General Fund          | 12,210,381    | 12,695,549   |