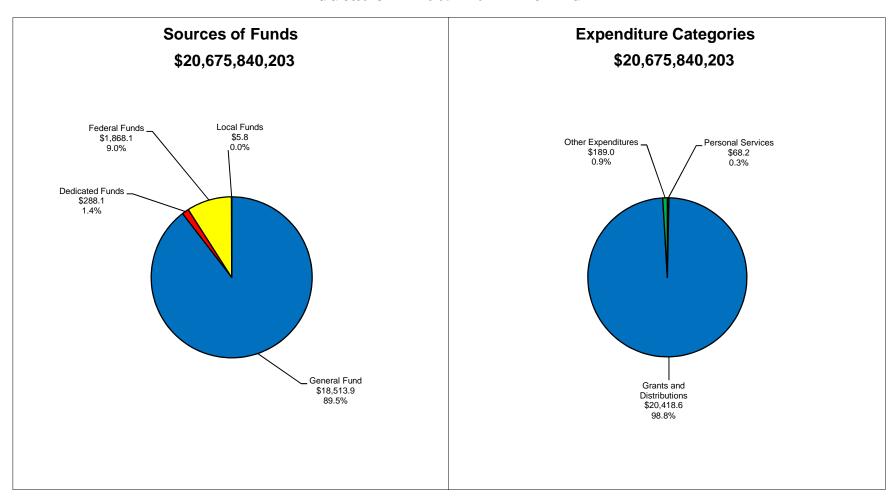

# State of Indiana - Recommended Expenditures General Government - 2009-2011 Biennium

Sector Values in Millions of Dollars Source: Indiana State Budget Agency

| Account     | State Agency                                                               | Appropri      | ations       |
|-------------|----------------------------------------------------------------------------|---------------|--------------|
| Number      | Appropriation Name                                                         | FY 2009-2010  | FY 2010-2011 |
|             | GENERAL GOVERNMENT                                                         |               |              |
|             | LEGISLATIVE                                                                |               |              |
|             | General Assembly                                                           |               |              |
|             | House of Representatives                                                   |               |              |
| 1000/100010 | Legislators' Salaries - House Gen General Fund                             | 6,198,756     | 6,198,756    |
| 1000/100050 | Legislators' Expenses - House  Gen General Fund                            | 2,524,980     | 2,620,929    |
| 1000/100030 | House Expenses  Gen General Fund                                           | 10,299,327    | 10,700,339   |
|             | House of Representatives Totals                                            | 10,200,021    | 10,700,000   |
|             | General Fund                                                               | 19,023,063    | 19,520,024   |
|             | Senate                                                                     |               |              |
| 1000/100060 | Legislators' Salaries - Senate                                             |               |              |
|             | Gen General Fund                                                           | 2,247,345     | 2,247,345    |
| 1000/100070 | Legislators' Expenses - Senate  Gen General Fund                           | 1,126,579     | 1,004,601    |
| 1000/100040 | Senate Expenses  Gen General Fund                                          | 10,163,712    | 11,562,594   |
| -           | Senate Totals                                                              | 10,100,112    | 11,002,001   |
|             | General Fund                                                               | 13,537,636    | 14,814,540   |
|             | General Assembly Totals  General Fund                                      | 32,560,699    | 34,334,564   |
|             | Legislative Council and Legislative Services                               |               |              |
| 1000/100170 | Legislative Services Agency                                                |               |              |
|             | Gen General Fund                                                           | 9,989,200     | 10,388,768   |
| 1000/120160 | Legislator and Lay Member Travel Gen General Fund                          | 700,000       | 750,000      |
| 1000/410180 | Legislative Council Contingency Fund                                       |               |              |
| 1000/120410 | Gen General Fund Printing and Distribution                                 | 112,500       | 112,500      |
|             | Gen General Fund                                                           | 939,400       | 975,000      |
| 1000/101670 | National Conference of Insurance Legislators Annual Do<br>Gen General Fund | ues<br>10,000 | 10,000       |
| 1000/100160 | Council of State Governments Annual Dues  Gen General Fund                 | 143,944       | 143,944      |
| 1000/100110 | National Conference of State Legislatures Annual Dues  Gen General Fund    | 190,337       | 190,337      |
| 1000/410100 | Reapportionment Support and Services                                       |               | . 55,551     |
|             | Gen General Fund                                                           | 125,000       | 125,000      |
|             | Legislative Council and Legislative Services Totals  General Fund          | 12,210,381    | 12,695,549   |