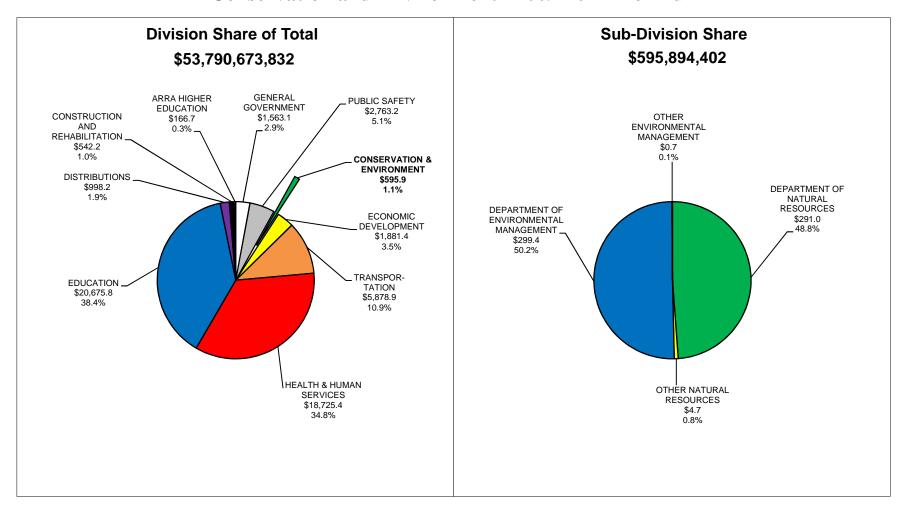

# State of Indiana - Recommended Expenditures General Government - 2009-2011 Biennium

Sector Values in Millions of Dollars Source: Indiana State Budget Agency