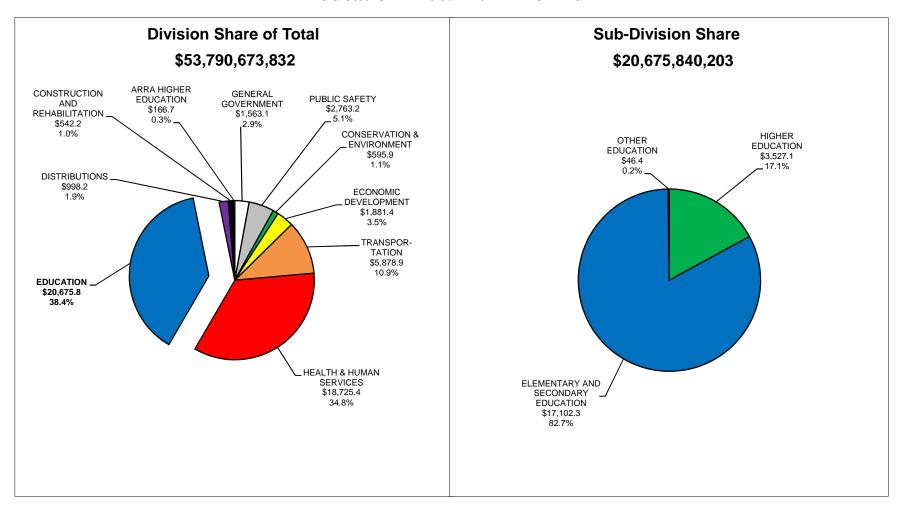

# State of Indiana - Recommended Expenditures General Government - 2009-2011 Biennium

Sector Values in Millions of Dollars Source: Indiana State Budget Agency

| Account     | State Agency                                                               | Appropri      | ations       |
|-------------|----------------------------------------------------------------------------|---------------|--------------|
| Number      | Appropriation Name                                                         | FY 2009-2010  | FY 2010-2011 |
|             | GENERAL GOVERNMENT                                                         |               |              |
|             | LEGISLATIVE                                                                |               |              |
|             | General Assembly                                                           |               |              |
|             | House of Representatives                                                   |               |              |
| 1000/100010 | Legislators' Salaries - House Gen General Fund                             | 6,198,756     | 6,198,756    |
| 1000/100050 | Legislators' Expenses - House  Gen General Fund                            | 2,524,980     | 2,620,929    |
| 1000/100030 | House Expenses  Gen General Fund                                           | 10,299,327    | 10,700,339   |
|             | House of Representatives Totals                                            | 10,200,021    | 10,700,000   |
|             | General Fund                                                               | 19,023,063    | 19,520,024   |
|             | Senate                                                                     |               |              |
| 1000/100060 | Legislators' Salaries - Senate                                             |               |              |
|             | Gen General Fund                                                           | 2,247,345     | 2,247,345    |
| 1000/100070 | Legislators' Expenses - Senate  Gen General Fund                           | 1,126,579     | 1,004,601    |
| 1000/100040 | Senate Expenses  Gen General Fund                                          | 10,163,712    | 11,562,594   |
| -           | Senate Totals                                                              | 10,100,112    | 11,002,001   |
|             | General Fund                                                               | 13,537,636    | 14,814,540   |
|             | General Assembly Totals  General Fund                                      | 32,560,699    | 34,334,564   |
|             | Legislative Council and Legislative Services                               |               |              |
| 1000/100170 | Legislative Services Agency                                                |               |              |
|             | Gen General Fund                                                           | 9,989,200     | 10,388,768   |
| 1000/120160 | Legislator and Lay Member Travel Gen General Fund                          | 700,000       | 750,000      |
| 1000/410180 | Legislative Council Contingency Fund                                       |               |              |
| 1000/120410 | Gen General Fund Printing and Distribution                                 | 112,500       | 112,500      |
|             | Gen General Fund                                                           | 939,400       | 975,000      |
| 1000/101670 | National Conference of Insurance Legislators Annual Do<br>Gen General Fund | ues<br>10,000 | 10,000       |
| 1000/100160 | Council of State Governments Annual Dues  Gen General Fund                 | 143,944       | 143,944      |
| 1000/100110 | National Conference of State Legislatures Annual Dues  Gen General Fund    | 190,337       | 190,337      |
| 1000/410100 | Reapportionment Support and Services                                       |               | . 55,551     |
|             | Gen General Fund                                                           | 125,000       | 125,000      |
|             | Legislative Council and Legislative Services Totals  General Fund          | 12,210,381    | 12,695,549   |