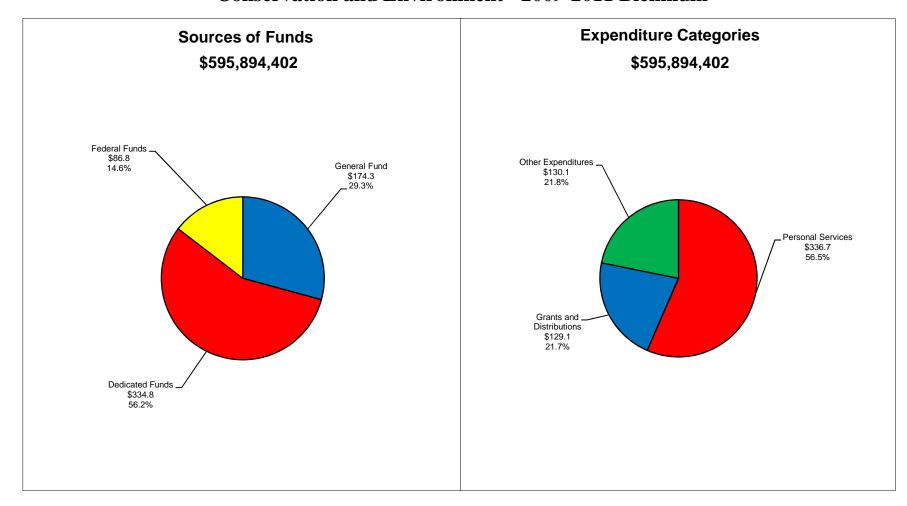

# State of Indiana - Recommended Expenditures General Government - 2009-2011 Biennium

Sector Values in Millions of Dollars Source: Indiana State Budget Agency