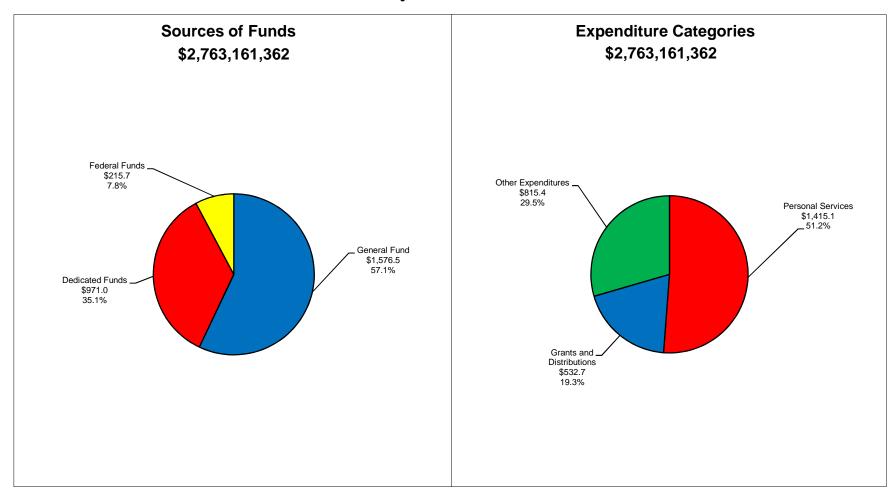

# State of Indiana - Recommended Expenditures General Government - 2009-2011 Biennium

Sector Values in Millions of Dollars Source: Indiana State Budget Agency