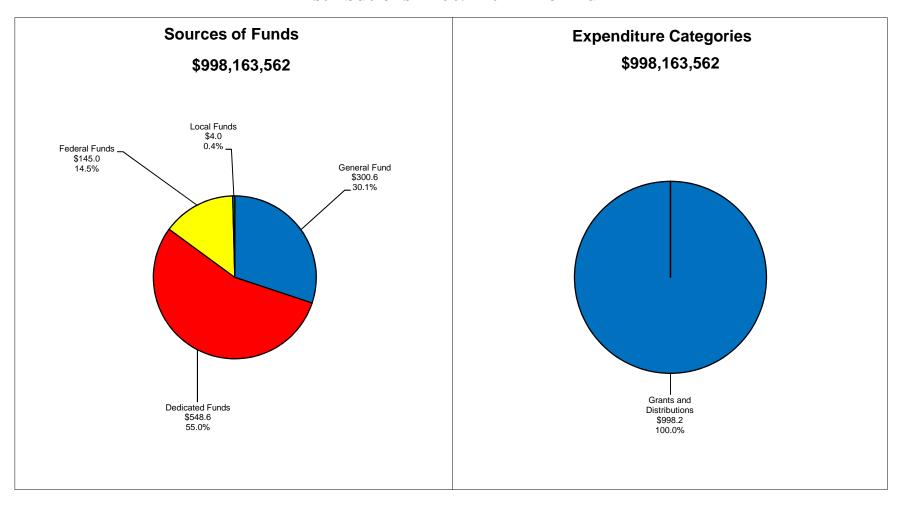

# State of Indiana - Recommended Expenditures General Government - 2009-2011 Biennium

Sector Values in Millions of Dollars Source: Indiana State Budget Agency