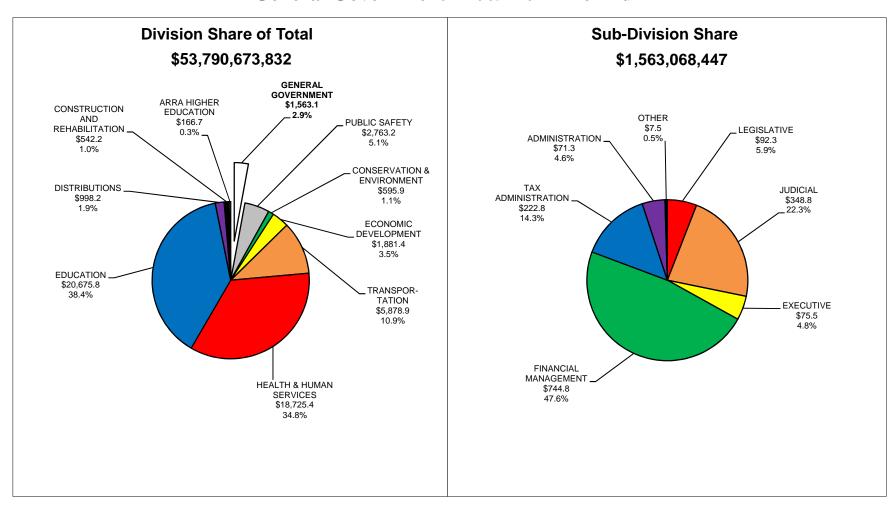

# State of Indiana - Recommended Expenditures General Government - 2009-2011 Biennium

Sector Values in Millions of Dollars Source: Indiana State Budget Agency