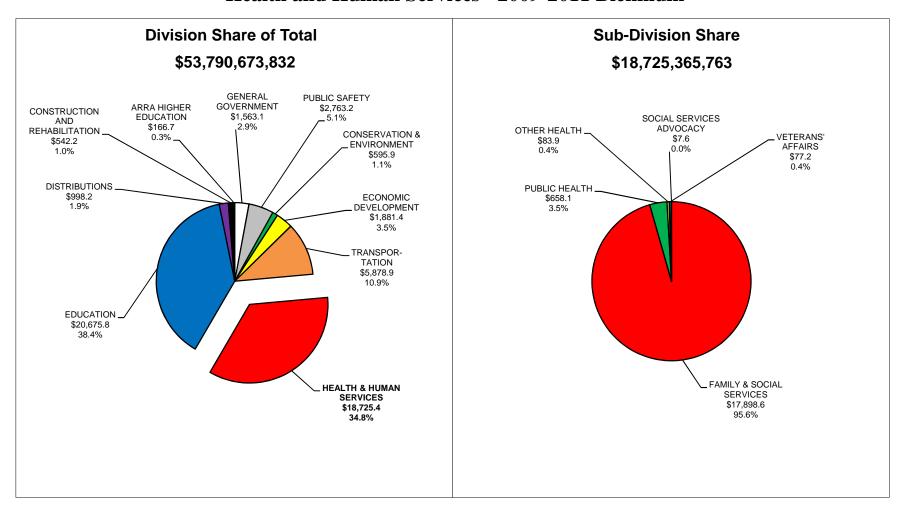

# State of Indiana - Recommended Expenditures Public Safety - 2009-2011 Biennium

Sector Values in Millions of Dollars Source: Indiana State Budget Agency