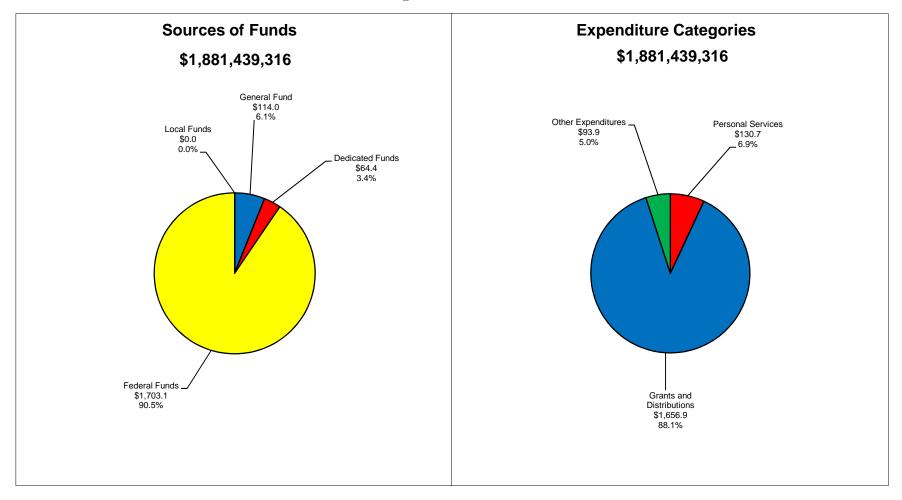

# State of Indiana - Recommended Expenditures General Government - 2009-2011 Biennium

Sector Values in Millions of Dollars Source: Indiana State Budget Agency

# State of Indiana - Recommended Expenditures General Government - 2009-2011 Biennium

Sector Values in Millions of Dollars Source: Indiana State Budget Agency

| Account     | State Agency                                                               | Appropri      | ations       |
|-------------|----------------------------------------------------------------------------|---------------|--------------|
| Number      | Appropriation Name                                                         | FY 2009-2010  | FY 2010-2011 |
|             | GENERAL GOVERNMENT                                                         |               |              |
|             | LEGISLATIVE                                                                |               |              |
|             | General Assembly                                                           |               |              |
|             | House of Representatives                                                   |               |              |
| 1000/100010 | Legislators' Salaries - House Gen General Fund                             | 6,198,756     | 6,198,756    |
| 1000/100050 | Legislators' Expenses - House  Gen General Fund                            | 2,524,980     | 2,620,929    |
| 1000/100030 | House Expenses  Gen General Fund                                           | 10,299,327    | 10,700,339   |
|             | House of Representatives Totals                                            | 10,200,021    | 10,700,000   |
|             | General Fund                                                               | 19,023,063    | 19,520,024   |
|             | Senate                                                                     |               |              |
| 1000/100060 | Legislators' Salaries - Senate                                             |               |              |
|             | Gen General Fund                                                           | 2,247,345     | 2,247,345    |
| 1000/100070 | Legislators' Expenses - Senate  Gen General Fund                           | 1,126,579     | 1,004,601    |
| 1000/100040 | Senate Expenses  Gen General Fund                                          | 10,163,712    | 11,562,594   |
| -           | Senate Totals                                                              | 10,100,112    | 11,002,001   |
|             | General Fund                                                               | 13,537,636    | 14,814,540   |
|             | General Assembly Totals  General Fund                                      | 32,560,699    | 34,334,564   |
|             | Legislative Council and Legislative Services                               |               |              |
| 1000/100170 | Legislative Services Agency                                                |               |              |
|             | Gen General Fund                                                           | 9,989,200     | 10,388,768   |
| 1000/120160 | Legislator and Lay Member Travel Gen General Fund                          | 700,000       | 750,000      |
| 1000/410180 | Legislative Council Contingency Fund                                       |               |              |
| 1000/120410 | Gen General Fund Printing and Distribution                                 | 112,500       | 112,500      |
|             | Gen General Fund                                                           | 939,400       | 975,000      |
| 1000/101670 | National Conference of Insurance Legislators Annual Do<br>Gen General Fund | ues<br>10,000 | 10,000       |
| 1000/100160 | Council of State Governments Annual Dues  Gen General Fund                 | 143,944       | 143,944      |
| 1000/100110 | National Conference of State Legislatures Annual Dues  Gen General Fund    | 190,337       | 190,337      |
| 1000/410100 | Reapportionment Support and Services                                       |               | . 55,551     |
|             | Gen General Fund                                                           | 125,000       | 125,000      |
|             | Legislative Council and Legislative Services Totals  General Fund          | 12,210,381    | 12,695,549   |