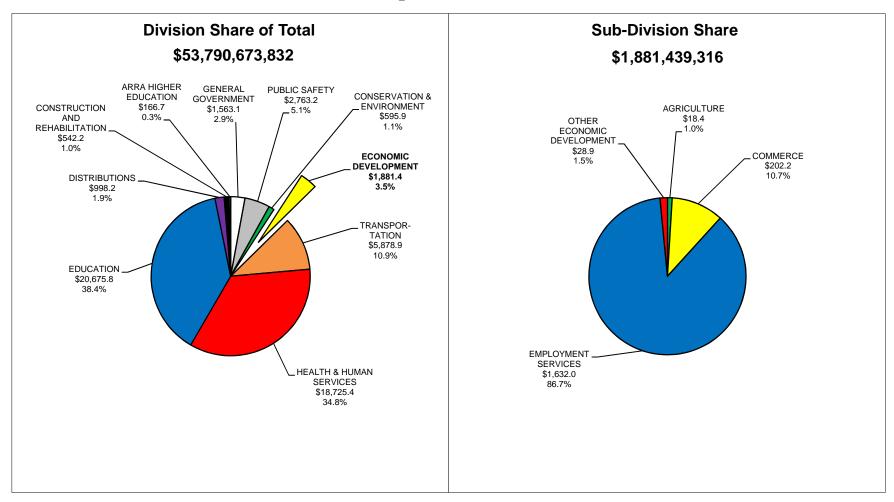

# State of Indiana - Recommended Expenditures General Government - 2009-2011 Biennium

Sector Values in Millions of Dollars Source: Indiana State Budget Agency