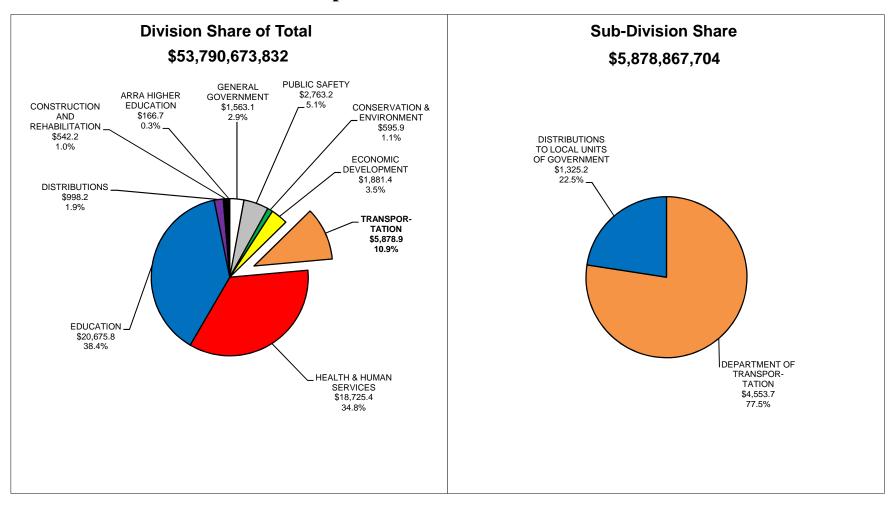

# State of Indiana - Recommended Expenditures Public Safety - 2009-2011 Biennium

Sector Values in Millions of Dollars Source: Indiana State Budget Agency