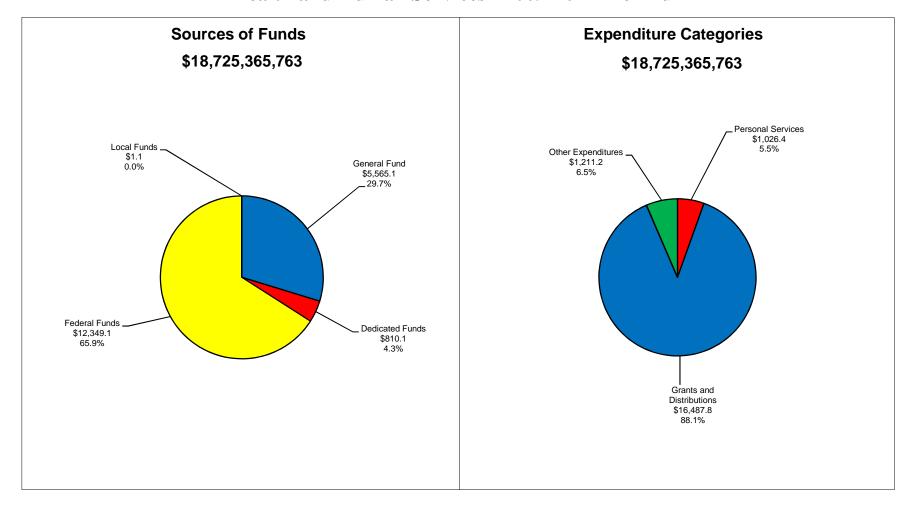

# State of Indiana - Recommended Expenditures General Government - 2009-2011 Biennium

Sector Values in Millions of Dollars Source: Indiana State Budget Agency