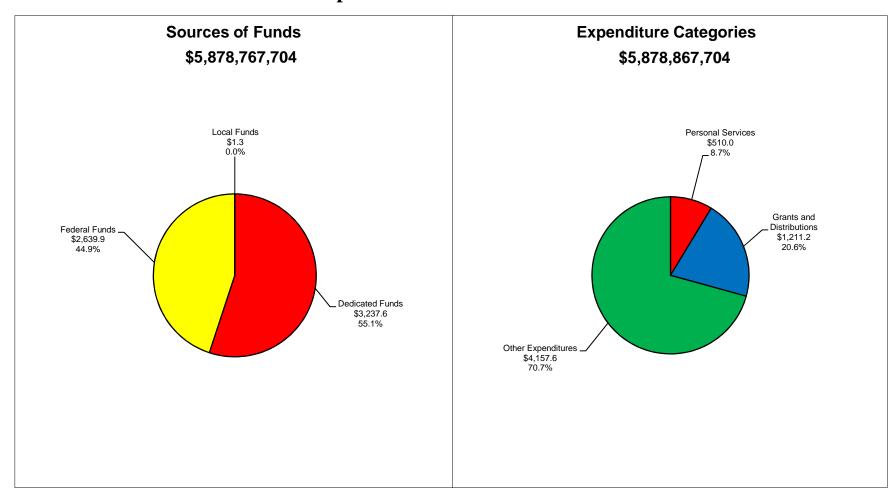

# State of Indiana - Recommended Expenditures Public Safety - 2009-2011 Biennium

Sector Values in Millions of Dollars Source: Indiana State Budget Agency