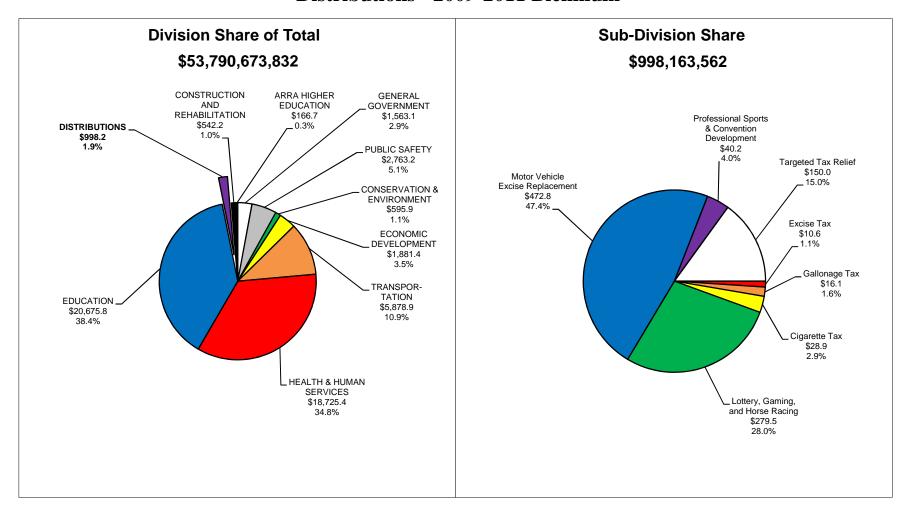

## DISTRIBUTIONS

| Account<br>Number | State Agency<br>Appropriation Name                                                         | Appropriations           |              |  |  |  |
|-------------------|--------------------------------------------------------------------------------------------|--------------------------|--------------|--|--|--|
|                   |                                                                                            | FY 2009-2010             | FY 2010-2011 |  |  |  |
|                   | DISTRIBUTIONS                                                                              |                          |              |  |  |  |
| 6000/185500       | Excise Tax                                                                                 |                          |              |  |  |  |
|                   | Ded Dedicated Funds                                                                        | 5,300,000                | 5,300,000    |  |  |  |
| 1000/109120       | ABC Gallonage Tax                                                                          |                          |              |  |  |  |
|                   | Gen General Fund                                                                           | 8,027,000                | 8,027,000    |  |  |  |
| 3160/192000       | Cigarette Tax Distribution - General Fund                                                  |                          |              |  |  |  |
|                   | Ded Cigarette Tax                                                                          | 3,092,000                | 3,092,000    |  |  |  |
| 3160/192200 Ci    | Cigarette Tax Distribution - CCIF                                                          |                          |              |  |  |  |
|                   | Ded Cigarette Tax                                                                          | 11,373,000               | 11,373,000   |  |  |  |
| 1000/146810       | Gaming Tax                                                                                 |                          |              |  |  |  |
|                   | Gen General Fund                                                                           | 139,753,902              | 139,753,902  |  |  |  |
| 1000/146710       | HEA 1001 (2008) Homestead Credits                                                          |                          |              |  |  |  |
|                   | Gen General Fund                                                                           | 0                        | 5,000,000    |  |  |  |
| 8000/107780       | Fed ARRA                                                                                   | 110,000,000              | 35,000,000   |  |  |  |
|                   | Totals                                                                                     | 110,000,000              | 40,000,000   |  |  |  |
| 1000/210500       | Motor Vehicle Excise Tax Replacement                                                       |                          |              |  |  |  |
| 1000/210000       | Ded Dedicated Funds                                                                        | 236,416,128              | 236,416,128  |  |  |  |
| 2790/104900       | Indianapolis Professional Sports & Convention Develop  Ded Professional Sports Development | oment Area<br>16,000,000 | 16,000,000   |  |  |  |
|                   | Loc Professional Sports Development                                                        | 2,000,000                | 2,000,000    |  |  |  |
|                   | Totals                                                                                     | 18,000,000               | 18,000,000   |  |  |  |
| 2790/108200       | Evansville Professional Sports & Convention Development Fund                               |                          |              |  |  |  |
|                   | Ded Professional Sports Development                                                        | 60,502                   | 60,502       |  |  |  |
|                   | Loc Professional Sports Development                                                        | 5,185                    | 5,185        |  |  |  |
|                   | Totals                                                                                     | 65,687                   | 65,687       |  |  |  |
| 2790/100200       | Allen County Professional Sports & Convention Development Area                             |                          |              |  |  |  |
|                   | Ded Professional Sports Development                                                        | 1,649,245                | 1,649,245    |  |  |  |
| 2790/107100       | South Bend Professional Sports & Convention Development Area                               |                          |              |  |  |  |
|                   | Ded Professional Sports Development                                                        | 404,819                  | 404,819      |  |  |  |
|                   | Professional Sports & Convention Development Totals                                        |                          |              |  |  |  |
|                   | Dedicated Funds                                                                            | 18,114,566               | 18,114,566   |  |  |  |
|                   | Local Funds                                                                                | 2,005,185                | 2,005,185    |  |  |  |
|                   | Totals                                                                                     | 20,119,751               | 20,119,751   |  |  |  |
|                   | DISTRIBUTIONS TOTALS                                                                       |                          |              |  |  |  |
|                   | General Fund                                                                               | 147,780,902              | 152,780,902  |  |  |  |
|                   | Dedicated Funds                                                                            | 274,295,694              | 274,295,694  |  |  |  |
|                   | Federal Funds                                                                              | 110,000,000              | 35,000,000   |  |  |  |
|                   | Local Funds                                                                                | 2,005,185                | 2,005,185    |  |  |  |
|                   | Totals                                                                                     | 534,081,781              | 464,081,781  |  |  |  |