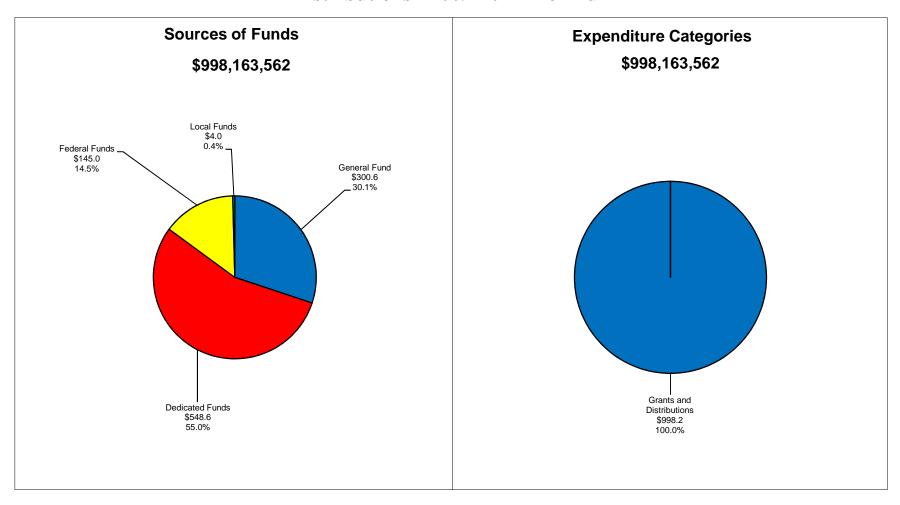

## DISTRIBUTIONS

| Account<br>Number | State Agency<br>Appropriation Name                                                         | Appropriations           |              |  |  |  |
|-------------------|--------------------------------------------------------------------------------------------|--------------------------|--------------|--|--|--|
|                   |                                                                                            | FY 2009-2010             | FY 2010-2011 |  |  |  |
|                   | DISTRIBUTIONS                                                                              |                          |              |  |  |  |
| 6000/185500       | Excise Tax                                                                                 |                          |              |  |  |  |
|                   | Ded Dedicated Funds                                                                        | 5,300,000                | 5,300,000    |  |  |  |
| 1000/109120       | ABC Gallonage Tax                                                                          |                          |              |  |  |  |
|                   | Gen General Fund                                                                           | 8,027,000                | 8,027,000    |  |  |  |
| 3160/192000       | Cigarette Tax Distribution - General Fund                                                  |                          |              |  |  |  |
|                   | Ded Cigarette Tax                                                                          | 3,092,000                | 3,092,000    |  |  |  |
| 3160/192200 Ci    | Cigarette Tax Distribution - CCIF                                                          |                          |              |  |  |  |
|                   | Ded Cigarette Tax                                                                          | 11,373,000               | 11,373,000   |  |  |  |
| 1000/146810       | Gaming Tax                                                                                 |                          |              |  |  |  |
|                   | Gen General Fund                                                                           | 139,753,902              | 139,753,902  |  |  |  |
| 1000/146710       | HEA 1001 (2008) Homestead Credits                                                          |                          |              |  |  |  |
|                   | Gen General Fund                                                                           | 0                        | 5,000,000    |  |  |  |
| 8000/107780       | Fed ARRA                                                                                   | 110,000,000              | 35,000,000   |  |  |  |
|                   | Totals                                                                                     | 110,000,000              | 40,000,000   |  |  |  |
| 1000/210500       | Motor Vehicle Excise Tax Replacement                                                       |                          |              |  |  |  |
| 1000/210000       | Ded Dedicated Funds                                                                        | 236,416,128              | 236,416,128  |  |  |  |
| 2790/104900       | Indianapolis Professional Sports & Convention Develop  Ded Professional Sports Development | oment Area<br>16,000,000 | 16,000,000   |  |  |  |
|                   | Loc Professional Sports Development                                                        | 2,000,000                | 2,000,000    |  |  |  |
|                   | Totals                                                                                     | 18,000,000               | 18,000,000   |  |  |  |
| 2790/108200       | Evansville Professional Sports & Convention Development Fund                               |                          |              |  |  |  |
|                   | Ded Professional Sports Development                                                        | 60,502                   | 60,502       |  |  |  |
|                   | Loc Professional Sports Development                                                        | 5,185                    | 5,185        |  |  |  |
|                   | Totals                                                                                     | 65,687                   | 65,687       |  |  |  |
| 2790/100200       | Allen County Professional Sports & Convention Development Area                             |                          |              |  |  |  |
|                   | Ded Professional Sports Development                                                        | 1,649,245                | 1,649,245    |  |  |  |
| 2790/107100       | South Bend Professional Sports & Convention Development Area                               |                          |              |  |  |  |
|                   | Ded Professional Sports Development                                                        | 404,819                  | 404,819      |  |  |  |
|                   | Professional Sports & Convention Development Totals                                        |                          |              |  |  |  |
|                   | Dedicated Funds                                                                            | 18,114,566               | 18,114,566   |  |  |  |
|                   | Local Funds                                                                                | 2,005,185                | 2,005,185    |  |  |  |
|                   | Totals                                                                                     | 20,119,751               | 20,119,751   |  |  |  |
|                   | DISTRIBUTIONS TOTALS                                                                       |                          |              |  |  |  |
|                   | General Fund                                                                               | 147,780,902              | 152,780,902  |  |  |  |
|                   | Dedicated Funds                                                                            | 274,295,694              | 274,295,694  |  |  |  |
|                   | Federal Funds                                                                              | 110,000,000              | 35,000,000   |  |  |  |
|                   | Local Funds                                                                                | 2,005,185                | 2,005,185    |  |  |  |
|                   | Totals                                                                                     | 534,081,781              | 464,081,781  |  |  |  |