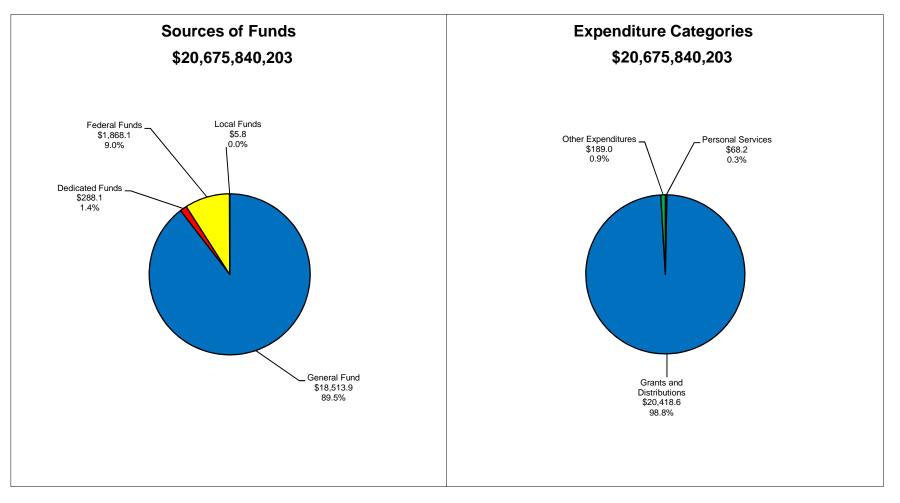

# VII — EDUCATION

State of Indiana - Recommended Expenditures Education - 2009-2011 Biennium

Sector Values in Millions of Dollars Source: Indiana State Budget Agency

State of Indiana - Recommended Expenditures Education - 2009-2011 Biennium

Sector Values in Millions of Dollars Source: Indiana State Budget Agency

|                   | EDUCATION                                   |                |              |
|-------------------|---------------------------------------------|----------------|--------------|
| Account<br>Number | State Agency<br>Appropriation Name          | Appropri       |              |
|                   | EDUCATION                                   | FY 2009-2010 _ | FY 2010-2011 |
|                   | HIGHER EDUCATION                            |                |              |
|                   | Indiana University                          |                |              |
| 1000/107500       | Bloomington Campus                          |                |              |
|                   | General Operating                           | 194,908,592    | 190,670,086  |
|                   | Fee Replacement                             | 26,901,091     | 39,480,478   |
|                   | Totals                                      | 221,809,683    | 230,150,564  |
|                   | Regional Campuses                           |                |              |
|                   | East                                        |                |              |
|                   | General Operating                           | 7,978,684      | 7,896,005    |
|                   | Fee Replacement                             | 1,896,844      | 1,400,591    |
|                   | Totals                                      | 9,875,528      | 9,296,596    |
|                   | Kokomo                                      |                |              |
|                   | General Operating                           | 10,409,563     | 10,345,995   |
|                   | Fee Replacement                             | 2,103,973      | 1,553,532    |
|                   | Totals                                      | 12,513,536     | 11,899,527   |
|                   | Northwest                                   |                |              |
|                   | General Operating                           | 17,243,776     | 16,949,512   |
|                   | Fee Replacement                             | 3,899,173      | 2,879,072    |
|                   | Totals                                      | 21,142,949     | 19,828,584   |
|                   | South Bend                                  |                |              |
|                   | General Operating                           | 22,157,280     | 21,772,918   |
|                   | Fee Replacement                             | 5,658,917      | 4,178,432    |
|                   | Totals                                      | 27,816,197     | 25,951,350   |
|                   | Southeast                                   |                |              |
|                   | General Operating                           | 20,002,235     | 19,846,717   |
|                   | Fee Replacement                             | 5,048,022      | 3,727,359    |
|                   | Totals                                      | 25,050,257     | 23,574,076   |
| 1000/107510       | Indiana University Regional Campuses Totals |                |              |
|                   | Gen General Fund                            | 96,398,467     | 90,550,133   |
|                   | I.U.P.U.I.                                  |                |              |
|                   | Health Divisions                            |                |              |
|                   | General Operating                           | 104,111,058    | 102,027,773  |
|                   | Fee Replacement                             | 4,189,020      | 4,160,100    |
|                   | Totals                                      | 108,300,078    | 106,187,873  |
|                   | University of Southern Indiana RMC          |                |              |
|                   | General Operating                           | 1,565,404      | 1,603,670    |
|                   | Indiana UnivPurdue Univ. Ft. Wayne RMC      |                |              |
|                   | Conorol Operating                           | 1 440 072      | 1 475 074    |