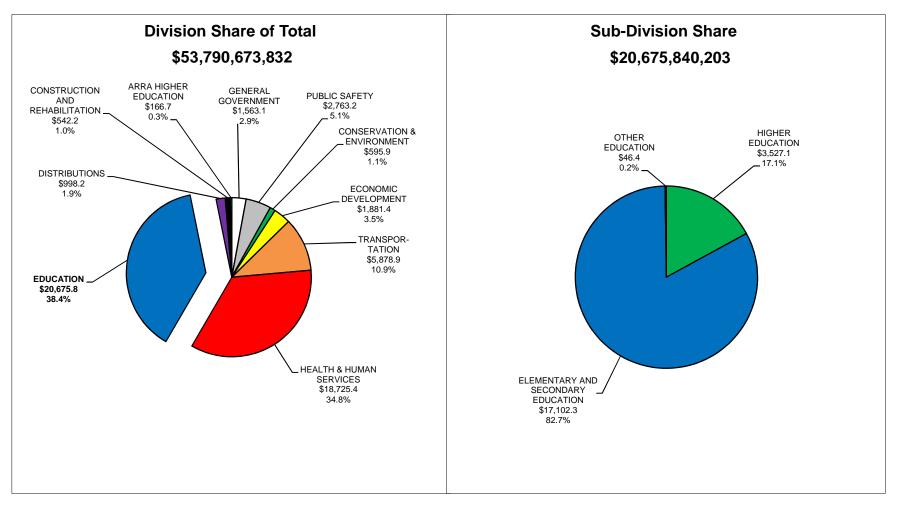

# VII — EDUCATION

State of Indiana - Recommended Expenditures Education - 2009-2011 Biennium

Sector Values in Millions of Dollars Source: Indiana State Budget Agency

State of Indiana - Recommended Expenditures Education - 2009-2011 Biennium

Sector Values in Millions of Dollars Source: Indiana State Budget Agency

|                   | EDUCATION                                   |                |              |
|-------------------|---------------------------------------------|----------------|--------------|
| Account<br>Number | State Agency<br>Appropriation Name          | Appropri       |              |
|                   | EDUCATION                                   | FY 2009-2010 _ | FY 2010-2011 |
|                   | HIGHER EDUCATION                            |                |              |
|                   | Indiana University                          |                |              |
| 1000/107500       | Bloomington Campus                          |                |              |
|                   | General Operating                           | 194,908,592    | 190,670,086  |
|                   | Fee Replacement                             | 26,901,091     | 39,480,478   |
|                   | Totals                                      | 221,809,683    | 230,150,564  |
|                   | Regional Campuses                           |                |              |
|                   | East                                        |                |              |
|                   | General Operating                           | 7,978,684      | 7,896,005    |
|                   | Fee Replacement                             | 1,896,844      | 1,400,591    |
|                   | Totals                                      | 9,875,528      | 9,296,596    |
|                   | Kokomo                                      |                |              |
|                   | General Operating                           | 10,409,563     | 10,345,995   |
|                   | Fee Replacement                             | 2,103,973      | 1,553,532    |
|                   | Totals                                      | 12,513,536     | 11,899,527   |
|                   | Northwest                                   |                |              |
|                   | General Operating                           | 17,243,776     | 16,949,512   |
|                   | Fee Replacement                             | 3,899,173      | 2,879,072    |
|                   | Totals                                      | 21,142,949     | 19,828,584   |
|                   | South Bend                                  |                |              |
|                   | General Operating                           | 22,157,280     | 21,772,918   |
|                   | Fee Replacement                             | 5,658,917      | 4,178,432    |
|                   | Totals                                      | 27,816,197     | 25,951,350   |
|                   | Southeast                                   |                |              |
|                   | General Operating                           | 20,002,235     | 19,846,717   |
|                   | Fee Replacement                             | 5,048,022      | 3,727,359    |
|                   | Totals                                      | 25,050,257     | 23,574,076   |
| 1000/107510       | Indiana University Regional Campuses Totals |                |              |
|                   | Gen General Fund                            | 96,398,467     | 90,550,133   |
|                   | I.U.P.U.I.                                  |                |              |
|                   | Health Divisions                            |                |              |
|                   | General Operating                           | 104,111,058    | 102,027,773  |
|                   | Fee Replacement                             | 4,189,020      | 4,160,100    |
|                   | Totals                                      | 108,300,078    | 106,187,873  |
|                   | University of Southern Indiana RMC          |                |              |
|                   | General Operating                           | 1,565,404      | 1,603,670    |
|                   | Indiana UnivPurdue Univ. Ft. Wayne RMC      |                |              |
|                   | Conorol Operating                           | 1 440 072      | 1 475 074    |