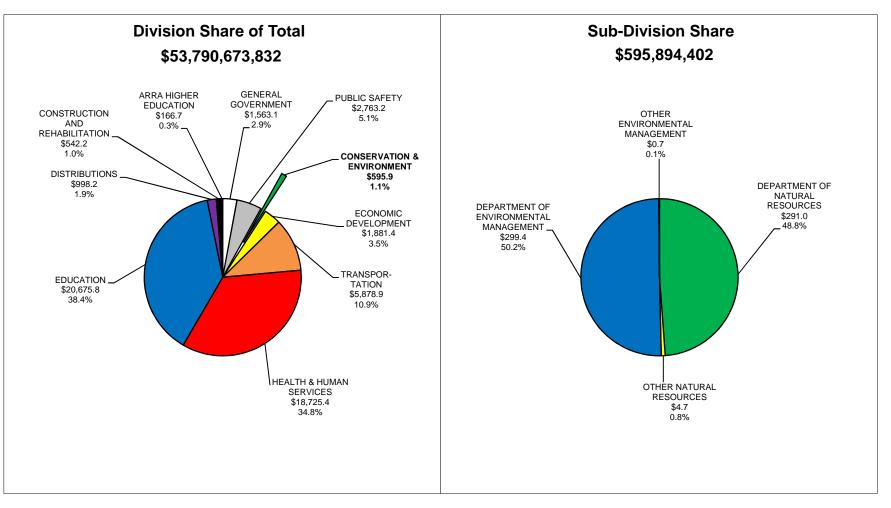

# **III — CONSERVATION & ENVIRONMENT**

State of Indiana - Recommended Expenditures Conservation and Environment - 2009-2011 Biennium

Sector Values in Millions of Dollars Source: Indiana State Budget Agency

State of Indiana - Recommended Expenditures Conservation and Environment - 2009-2011 Biennium

Sector Values in Millions of Dollars Source: Indiana State Budget Agency