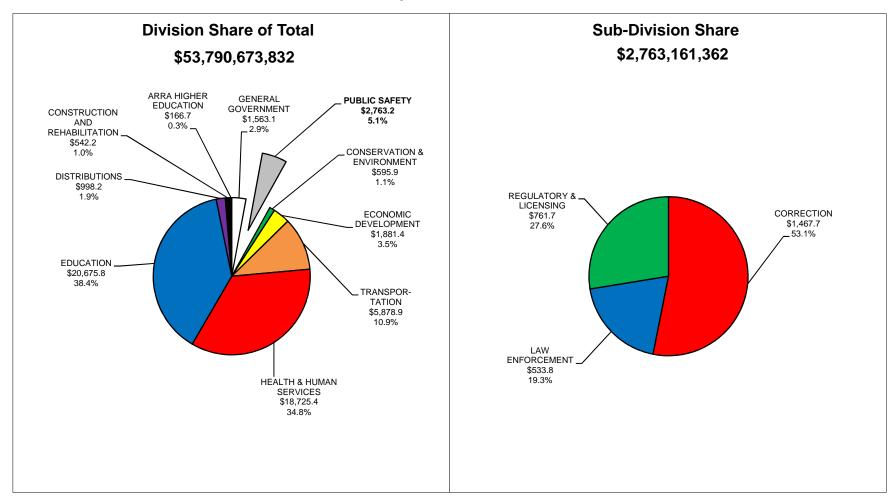

# State of Indiana - Recommended Expenditures Public Safety - 2009-2011 Biennium

Sector Values in Millions of Dollars Source: Indiana State Budget Agency