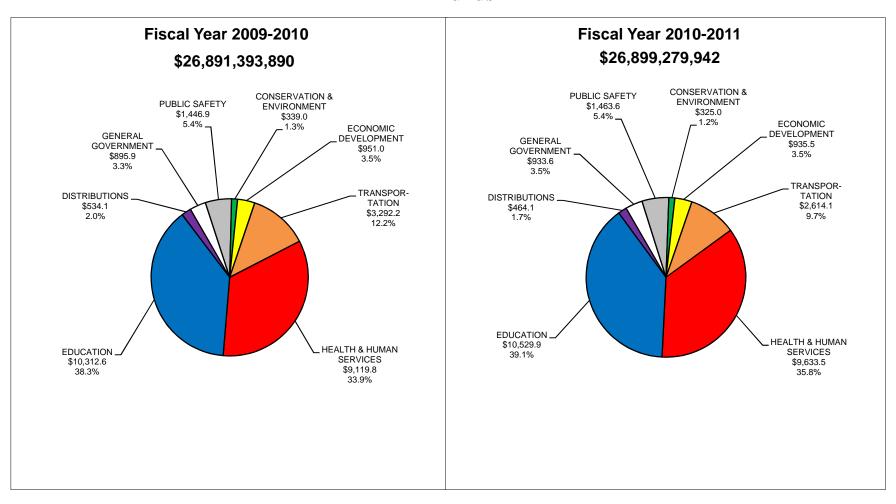

## State of Indiana - Recommended Expenditures All Funds

### State of Indiana - Recommended Expenditures All Funds