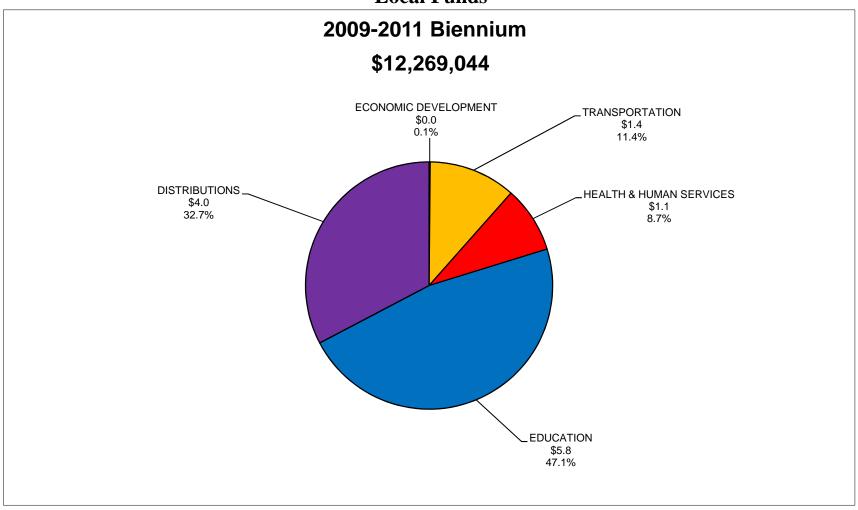

# State of Indiana - Recommended Expenditures Sources of Funds



# State of Indiana - Recommended Expenditures Sources of Funds



## State of Indiana - Recommended Expenditures All Funds



### State of Indiana - Recommended Expenditures All Funds



## State of Indiana - Recommended Expenditures General Fund



### State of Indiana - Recommended Expenditures General Fund



# State of Indiana - Recommended Expenditures Dedicated Funds



# State of Indiana - Recommended Expenditures Dedicated Funds



### State of Indiana - Recommended Expenditures Federal Funds



### State of Indiana - Recommended Expenditures Federal Funds



## State of Indiana - Recommended Expenditures Local Funds



## State of Indiana - Recommended Expenditures Local Funds