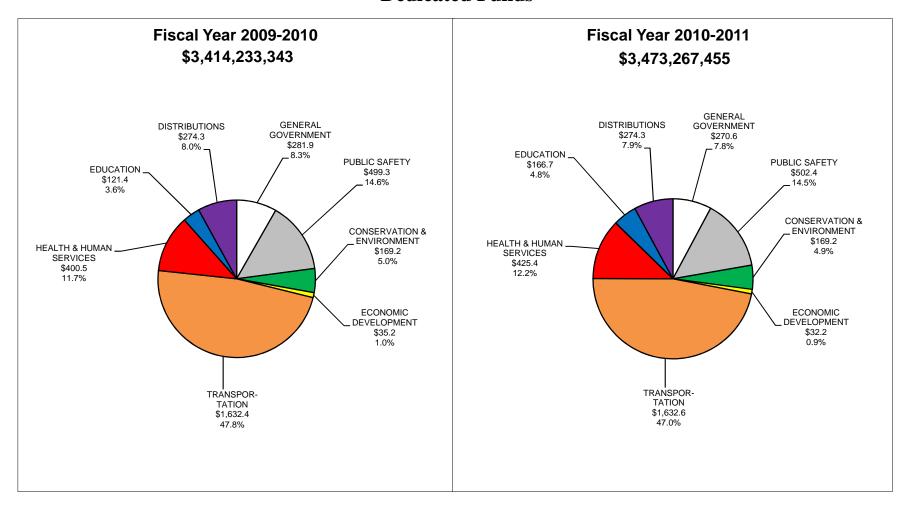

# State of Indiana - Recommended Expenditures Sources of Funds



# State of Indiana - Recommended Expenditures Sources of Funds



## State of Indiana - Recommended Expenditures All Funds



### State of Indiana - Recommended Expenditures All Funds



## State of Indiana - Recommended Expenditures General Fund



### State of Indiana - Recommended Expenditures General Fund



# State of Indiana - Recommended Expenditures Dedicated Funds



# State of Indiana - Recommended Expenditures Dedicated Funds



### State of Indiana - Recommended Expenditures Federal Funds



### State of Indiana - Recommended Expenditures Federal Funds



## State of Indiana - Recommended Expenditures Local Funds



## State of Indiana - Recommended Expenditures Local Funds