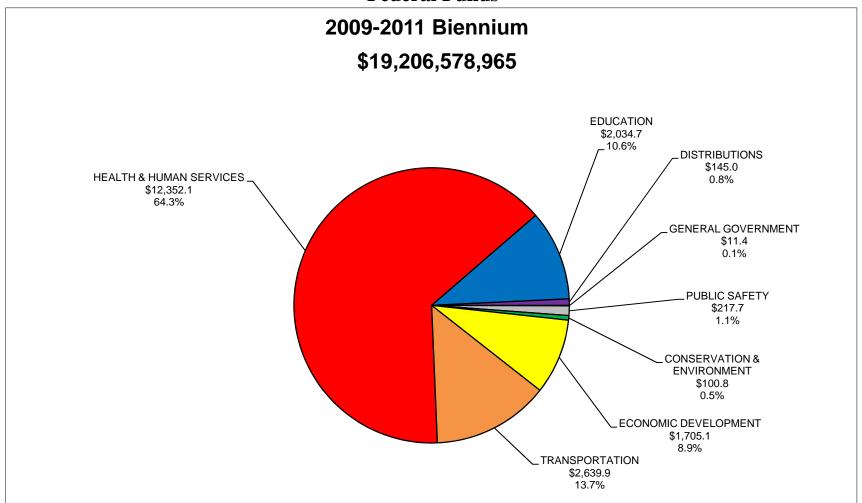

# State of Indiana - Recommended Expenditures Sources of Funds



# State of Indiana - Recommended Expenditures Sources of Funds



## State of Indiana - Recommended Expenditures All Funds



### State of Indiana - Recommended Expenditures All Funds



## State of Indiana - Recommended Expenditures General Fund



### State of Indiana - Recommended Expenditures General Fund



# State of Indiana - Recommended Expenditures Dedicated Funds



# State of Indiana - Recommended Expenditures Dedicated Funds



### State of Indiana - Recommended Expenditures Federal Funds



### State of Indiana - Recommended Expenditures Federal Funds



## State of Indiana - Recommended Expenditures Local Funds



## State of Indiana - Recommended Expenditures Local Funds