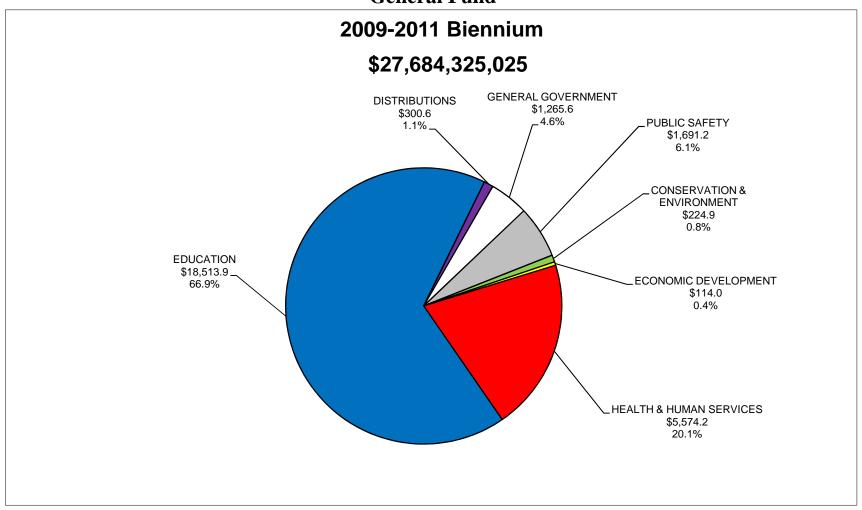

## State of Indiana - Recommended Expenditures General Fund

### State of Indiana - Recommended Expenditures General Fund