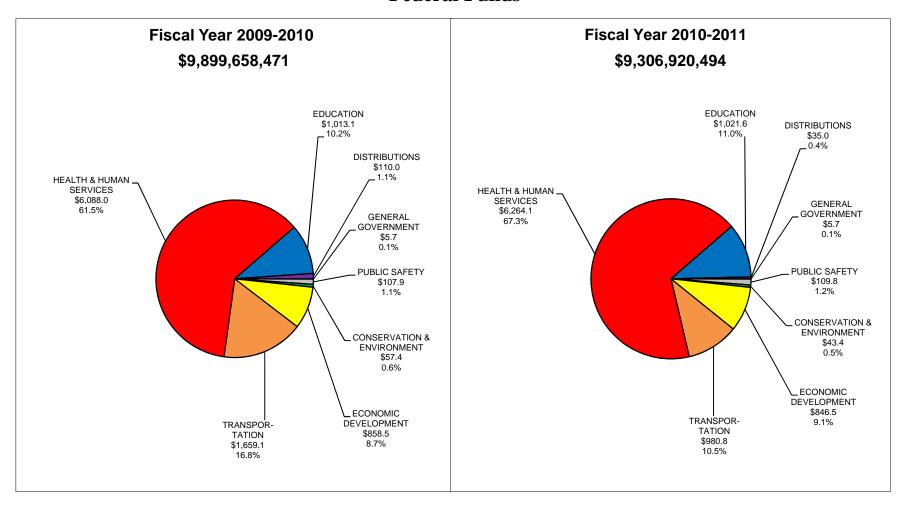

# State of Indiana - Recommended Expenditures Sources of Funds



# State of Indiana - Recommended Expenditures Sources of Funds



## State of Indiana - Recommended Expenditures All Funds



### State of Indiana - Recommended Expenditures All Funds



## State of Indiana - Recommended Expenditures General Fund



### State of Indiana - Recommended Expenditures General Fund



# State of Indiana - Recommended Expenditures Dedicated Funds



# State of Indiana - Recommended Expenditures Dedicated Funds



### State of Indiana - Recommended Expenditures Federal Funds



### State of Indiana - Recommended Expenditures Federal Funds



## State of Indiana - Recommended Expenditures Local Funds



## State of Indiana - Recommended Expenditures Local Funds