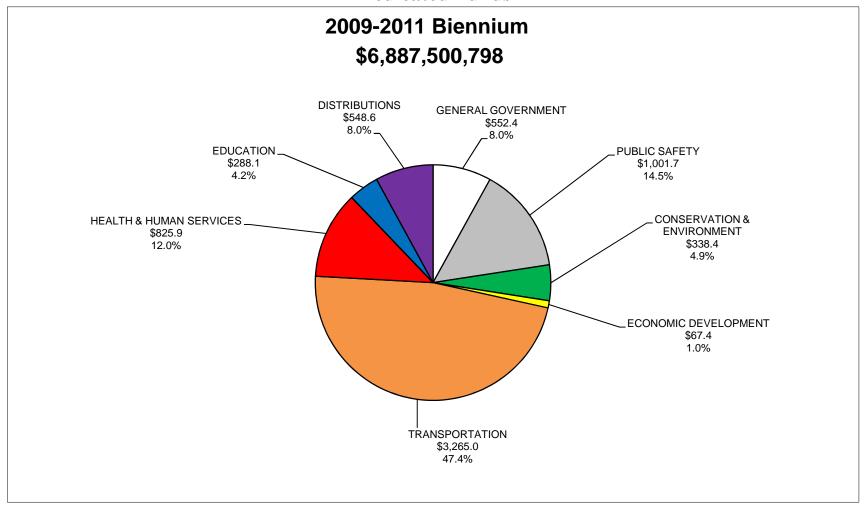

# State of Indiana - Recommended Expenditures Sources of Funds



# State of Indiana - Recommended Expenditures Sources of Funds



## State of Indiana - Recommended Expenditures All Funds



### State of Indiana - Recommended Expenditures All Funds



## State of Indiana - Recommended Expenditures General Fund



### State of Indiana - Recommended Expenditures General Fund



# State of Indiana - Recommended Expenditures Dedicated Funds



# State of Indiana - Recommended Expenditures Dedicated Funds



### State of Indiana - Recommended Expenditures Federal Funds



### State of Indiana - Recommended Expenditures Federal Funds



## State of Indiana - Recommended Expenditures Local Funds



## State of Indiana - Recommended Expenditures Local Funds