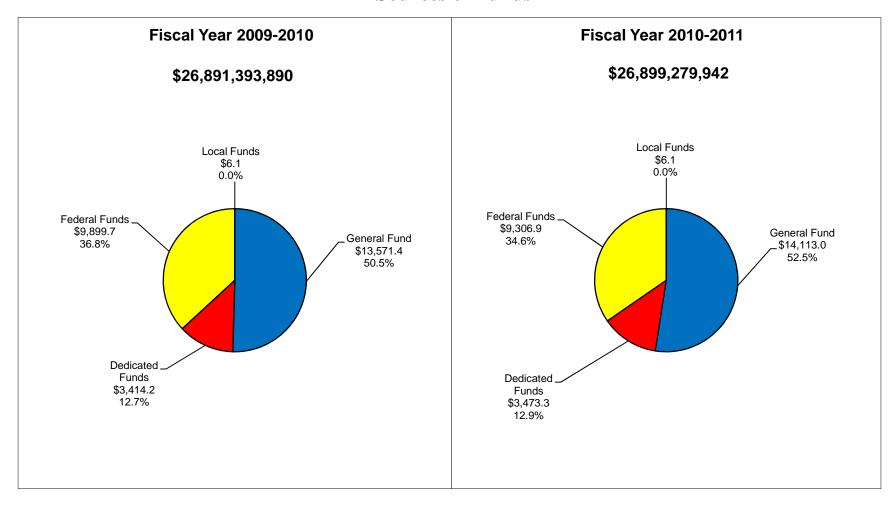

# State of Indiana - Recommended Expenditures Sources of Funds



# State of Indiana - Recommended Expenditures Sources of Funds



## State of Indiana - Recommended Expenditures All Funds



### State of Indiana - Recommended Expenditures All Funds



## State of Indiana - Recommended Expenditures General Fund



### State of Indiana - Recommended Expenditures General Fund



# State of Indiana - Recommended Expenditures Dedicated Funds



# State of Indiana - Recommended Expenditures Dedicated Funds



### State of Indiana - Recommended Expenditures Federal Funds



### State of Indiana - Recommended Expenditures Federal Funds



## State of Indiana - Recommended Expenditures Local Funds



## State of Indiana - Recommended Expenditures Local Funds