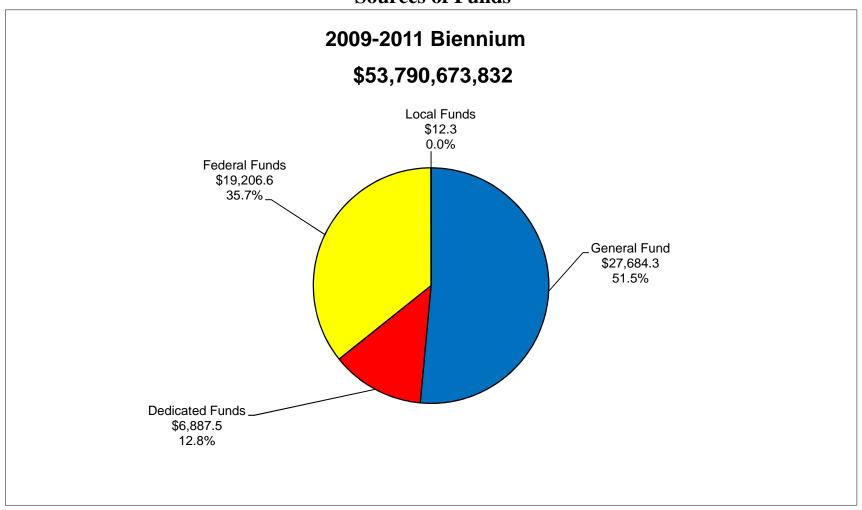

# State of Indiana - Recommended Expenditures Sources of Funds



# State of Indiana - Recommended Expenditures Sources of Funds



## State of Indiana - Recommended Expenditures All Funds



### State of Indiana - Recommended Expenditures All Funds



## State of Indiana - Recommended Expenditures General Fund



### State of Indiana - Recommended Expenditures General Fund



# State of Indiana - Recommended Expenditures Dedicated Funds



# State of Indiana - Recommended Expenditures Dedicated Funds



### State of Indiana - Recommended Expenditures Federal Funds



### State of Indiana - Recommended Expenditures Federal Funds



## State of Indiana - Recommended Expenditures Local Funds



## State of Indiana - Recommended Expenditures Local Funds