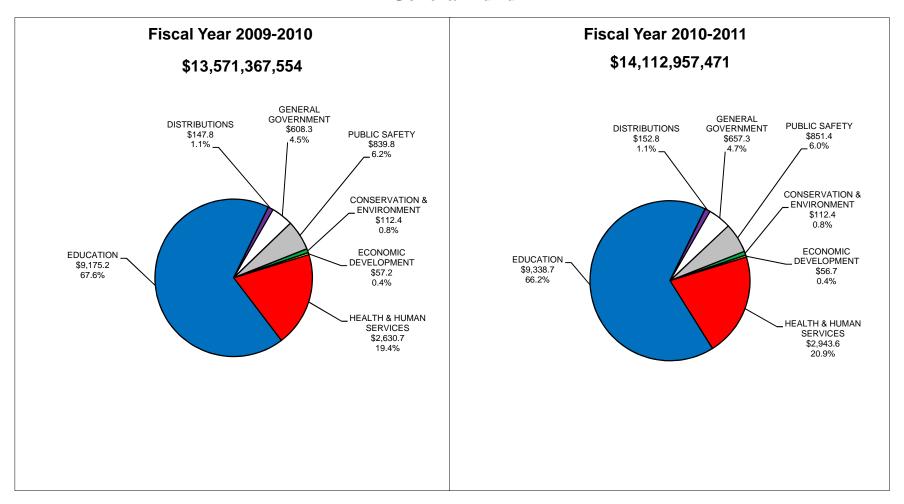

## State of Indiana - Recommended Expenditures General Fund

### State of Indiana - Recommended Expenditures General Fund