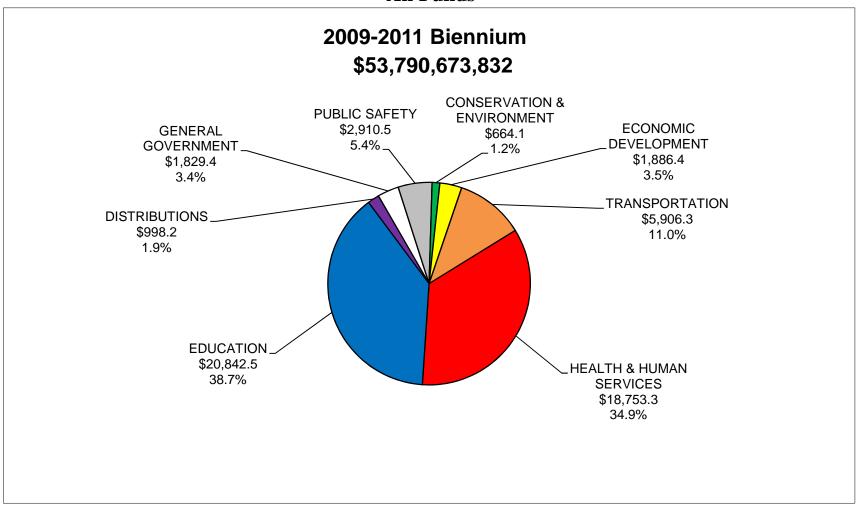

## State of Indiana - Recommended Expenditures All Funds

### State of Indiana - Recommended Expenditures All Funds