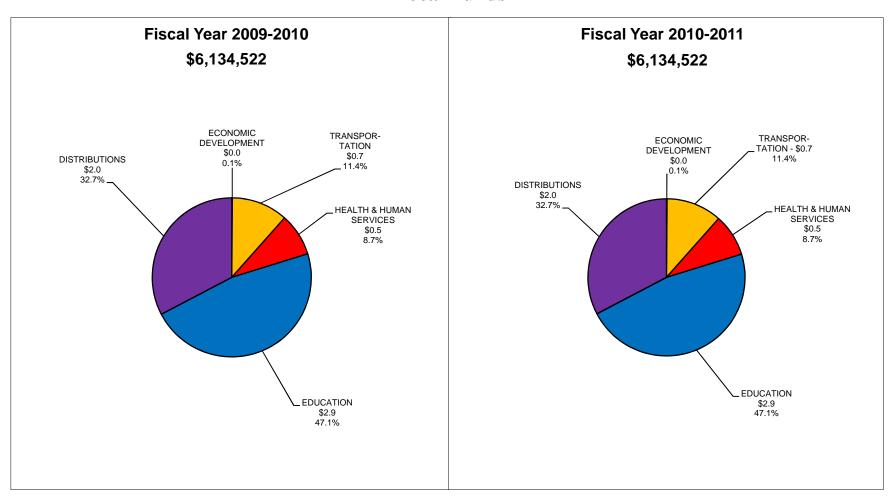

# State of Indiana - Recommended Expenditures Sources of Funds



# State of Indiana - Recommended Expenditures Sources of Funds



## State of Indiana - Recommended Expenditures All Funds



### State of Indiana - Recommended Expenditures All Funds



## State of Indiana - Recommended Expenditures General Fund



### State of Indiana - Recommended Expenditures General Fund



# State of Indiana - Recommended Expenditures Dedicated Funds



# State of Indiana - Recommended Expenditures Dedicated Funds



### State of Indiana - Recommended Expenditures Federal Funds



### State of Indiana - Recommended Expenditures Federal Funds



## State of Indiana - Recommended Expenditures Local Funds



## State of Indiana - Recommended Expenditures Local Funds