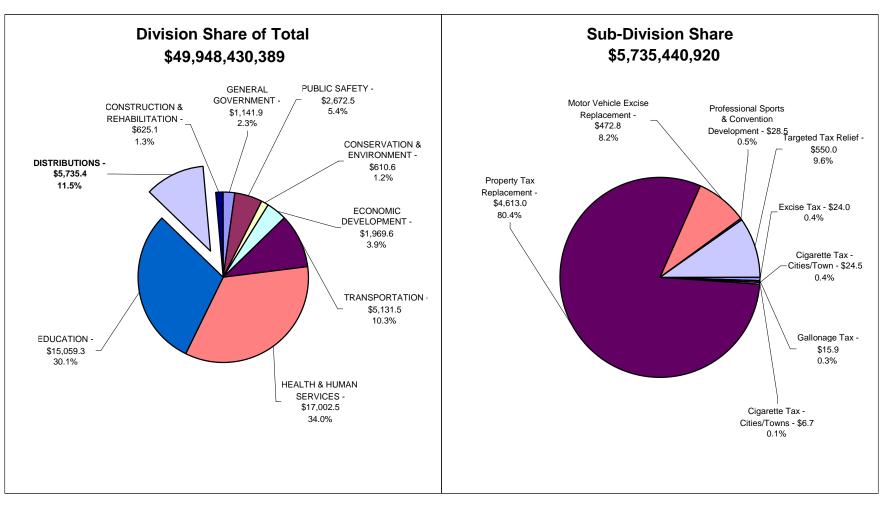

## VIII — DISTRIBUTIONS

State of Indiana - Recommended Expenditures Distributions - 2007-2009 Biennium

Sector Values in Millions of Dollars Source: Indiana State Budget Agency

State of Indiana - Recommended Expenditures Distributions - 2007-2009 Biennium

Sector Values in Millions of Dollars Source: Indiana State Budget Agency

| Account<br>Number          | State Agency<br>Appropriation Name FY 2                                                                                                                                                                                                                                                                                                                                                                                                                                                                                                                                                                                                                                                                                                                                                             | Appropri<br>007-2008                                                                                                                                                | ations<br>FY 2008-2009                                                                                                             |
|----------------------------|-----------------------------------------------------------------------------------------------------------------------------------------------------------------------------------------------------------------------------------------------------------------------------------------------------------------------------------------------------------------------------------------------------------------------------------------------------------------------------------------------------------------------------------------------------------------------------------------------------------------------------------------------------------------------------------------------------------------------------------------------------------------------------------------------------|---------------------------------------------------------------------------------------------------------------------------------------------------------------------|------------------------------------------------------------------------------------------------------------------------------------|
|                            | DISTRIBUTIONS                                                                                                                                                                                                                                                                                                                                                                                                                                                                                                                                                                                                                                                                                                                                                                                       |                                                                                                                                                                     |                                                                                                                                    |
| 6000/185500                | Excise Tax                                                                                                                                                                                                                                                                                                                                                                                                                                                                                                                                                                                                                                                                                                                                                                                          |                                                                                                                                                                     |                                                                                                                                    |
| 1000/100100                |                                                                                                                                                                                                                                                                                                                                                                                                                                                                                                                                                                                                                                                                                                                                                                                                     | 2,000,000                                                                                                                                                           | 12,000,000                                                                                                                         |
| 1000/109120                | ABC Gallonage Tax<br>Gen General Fund                                                                                                                                                                                                                                                                                                                                                                                                                                                                                                                                                                                                                                                                                                                                                               | 7,882,000                                                                                                                                                           | 8,039,000                                                                                                                          |
| 3160/192000                | Cigarette Tax Distribution - General Fund                                                                                                                                                                                                                                                                                                                                                                                                                                                                                                                                                                                                                                                                                                                                                           | 7,002,000                                                                                                                                                           | 8,039,000                                                                                                                          |
|                            | 5                                                                                                                                                                                                                                                                                                                                                                                                                                                                                                                                                                                                                                                                                                                                                                                                   | 3,349,000                                                                                                                                                           | 3,349,000                                                                                                                          |
| 3160/192200                | Cigarette Tax Distribution - CCIF                                                                                                                                                                                                                                                                                                                                                                                                                                                                                                                                                                                                                                                                                                                                                                   | -,,                                                                                                                                                                 | _,,                                                                                                                                |
|                            | -                                                                                                                                                                                                                                                                                                                                                                                                                                                                                                                                                                                                                                                                                                                                                                                                   | 2,245,000                                                                                                                                                           | 12,245,000                                                                                                                         |
| 6070/105000                | Riverboat Wagering Tax                                                                                                                                                                                                                                                                                                                                                                                                                                                                                                                                                                                                                                                                                                                                                                              |                                                                                                                                                                     |                                                                                                                                    |
|                            |                                                                                                                                                                                                                                                                                                                                                                                                                                                                                                                                                                                                                                                                                                                                                                                                     | 8,271,700                                                                                                                                                           | 168,271,700                                                                                                                        |
| 6070/199000                | Property Tax Replacement and Homestead Credit Distribution                                                                                                                                                                                                                                                                                                                                                                                                                                                                                                                                                                                                                                                                                                                                          | า                                                                                                                                                                   |                                                                                                                                    |
|                            | Ded Property Tax Replacement 2,142                                                                                                                                                                                                                                                                                                                                                                                                                                                                                                                                                                                                                                                                                                                                                                  | 2,477,622                                                                                                                                                           | 2,133,991,675                                                                                                                      |
| 5280/105210                | Additional Homestead Credit                                                                                                                                                                                                                                                                                                                                                                                                                                                                                                                                                                                                                                                                                                                                                                         |                                                                                                                                                                     |                                                                                                                                    |
|                            | Ded Property Tax Reduction Trust 112                                                                                                                                                                                                                                                                                                                                                                                                                                                                                                                                                                                                                                                                                                                                                                | 2,000,000                                                                                                                                                           | 138,000,000                                                                                                                        |
| 5280/105220<br>1000/210500 | Property Tax Refunds                                                                                                                                                                                                                                                                                                                                                                                                                                                                                                                                                                                                                                                                                                                                                                                |                                                                                                                                                                     |                                                                                                                                    |
|                            | Ded Property Tax Reduction Trust 300                                                                                                                                                                                                                                                                                                                                                                                                                                                                                                                                                                                                                                                                                                                                                                | 0,000,000                                                                                                                                                           | 0                                                                                                                                  |
|                            | Motor Vehicle Excise Tax Replacement                                                                                                                                                                                                                                                                                                                                                                                                                                                                                                                                                                                                                                                                                                                                                                |                                                                                                                                                                     |                                                                                                                                    |
|                            | Gen General Fund                                                                                                                                                                                                                                                                                                                                                                                                                                                                                                                                                                                                                                                                                                                                                                                    | 203,640                                                                                                                                                             | 203,640                                                                                                                            |
|                            |                                                                                                                                                                                                                                                                                                                                                                                                                                                                                                                                                                                                                                                                                                                                                                                                     | 6,212,488                                                                                                                                                           | 236,212,488                                                                                                                        |
|                            | Totals 230                                                                                                                                                                                                                                                                                                                                                                                                                                                                                                                                                                                                                                                                                                                                                                                          | 6,416,128                                                                                                                                                           | 236,416,128                                                                                                                        |
|                            | Professional Sports & Convention Development                                                                                                                                                                                                                                                                                                                                                                                                                                                                                                                                                                                                                                                                                                                                                        |                                                                                                                                                                     |                                                                                                                                    |
| 2790/104900                | Indianapolis Professional Sports & Convention Development                                                                                                                                                                                                                                                                                                                                                                                                                                                                                                                                                                                                                                                                                                                                           | Area                                                                                                                                                                |                                                                                                                                    |
|                            |                                                                                                                                                                                                                                                                                                                                                                                                                                                                                                                                                                                                                                                                                                                                                                                                     |                                                                                                                                                                     |                                                                                                                                    |
|                            | Ded Professional Sports Development 1                                                                                                                                                                                                                                                                                                                                                                                                                                                                                                                                                                                                                                                                                                                                                               | 1,274,826                                                                                                                                                           | 11,465,675                                                                                                                         |
|                            | Loc Professional Sports Development                                                                                                                                                                                                                                                                                                                                                                                                                                                                                                                                                                                                                                                                                                                                                                 | 1,274,826<br>1,314,978                                                                                                                                              | 1,314,978                                                                                                                          |
|                            | Loc Professional Sports Development   12     Totals   12                                                                                                                                                                                                                                                                                                                                                                                                                                                                                                                                                                                                                                                                                                                                            | 1,274,826<br><u>1,314,978</u><br>2,589,804                                                                                                                          |                                                                                                                                    |
| 2790/108200                | Loc   Professional Sports Development     Totals   12     Evansville Professional Sports & Convention Development Full                                                                                                                                                                                                                                                                                                                                                                                                                                                                                                                                                                                                                                                                              | 1,274,826<br><u>1,314,978</u><br>2,589,804<br>Ind                                                                                                                   | 1,314,978<br>12,780,653                                                                                                            |
| 2790/108200                | Loc   Professional Sports Development   12     Totals   12   12     Evansville Professional Sports & Convention Development Fundation   12     Ded   Professional Sports Development                                                                                                                                                                                                                                                                                                                                                                                                                                                                                                                                                                                                                | 1,274,826<br>1,314,978<br>2,589,804<br>ind<br>74,861                                                                                                                | <u>1,314,978</u><br>12,780,653<br>74,861                                                                                           |
| 2790/108200                | Loc Professional Sports Development 12   Totals 12   Evansville Professional Sports & Convention Development Funder 12   Ded Professional Sports Development 12   Loc Professional Sports Development 12                                                                                                                                                                                                                                                                                                                                                                                                                                                                                                                                                                                            | 1,274,826<br>1,314,978<br>2,589,804<br>ind<br>74,861<br>6,662                                                                                                       | 1,314,978<br>12,780,653<br>74,861<br>6,662                                                                                         |
|                            | Loc Professional Sports Development 12   Totals 12   Evansville Professional Sports & Convention Development Fu 12   Ded Professional Sports Development 12   Loc Professional Sports Development 12   Totals 13                                                                                                                                                                                                                                                                                                                                                                                                                                                                                                                                                                                    | 1,274,826<br>1,314,978<br>2,589,804<br>ind<br>74,861<br><u>6,662</u><br>81,523                                                                                      | <u>1,314,978</u><br>12,780,653<br>74,861                                                                                           |
| 2790/108200                | Loc Professional Sports Development 12   Totals 12   Evansville Professional Sports & Convention Development Funder 12   Ded Professional Sports Development 12   Loc Professional Sports Development 12   Totals 12   Allen County Professional Sports & Convention Development 12                                                                                                                                                                                                                                                                                                                                                                                                                                                                                                                 | 1,274,826<br>1,314,978<br>2,589,804<br>ind<br>74,861<br>6,662<br>81,523<br>Area                                                                                     | 1,314,978<br>12,780,653<br>74,861<br>6,662<br>81,523                                                                               |
| 2790/100200                | Loc Professional Sports Development 12   Totals 12   Evansville Professional Sports & Convention Development Funder 12   Ded Professional Sports Development 12   Loc Professional Sports Development 12   Totals 12   Allen County Professional Sports & Convention Development 12   Ded Professional Sports & Convention Development 13                                                                                                                                                                                                                                                                                                                                                                                                                                                           | 1,274,826<br>1,314,978<br>2,589,804<br>ind<br>74,861<br>6,662<br>81,523<br>Area<br>1,104,355                                                                        | 1,314,978<br>12,780,653<br>74,861<br>6,662<br>81,523                                                                               |
|                            | Loc Professional Sports Development 12   Totals 12   Evansville Professional Sports & Convention Development Funder 12   Ded Professional Sports Development 12   Loc Professional Sports Development 12   Totals 12   Allen County Professional Sports & Convention Development 12   Ded Professional Sports Development 12   South Bend Professional Sports & Convention Development 12                                                                                                                                                                                                                                                                                                                                                                                                           | 1,274,826<br>1,314,978<br>2,589,804<br>nd<br>74,861<br>6,662<br>81,523<br>Area<br>1,104,355<br>Area                                                                 | 1,314,978<br>12,780,653<br>74,861<br>6,662<br>81,523<br>1,104,355                                                                  |
| 2790/100200                | Loc Professional Sports Development 12   Totals 12   Evansville Professional Sports & Convention Development Funder 12   Ded Professional Sports Development 12   Loc Professional Sports Development 12   Totals 12   Allen County Professional Sports & Convention Development 12   Ded Professional Sports Development 12   South Bend Professional Sports & Convention Development 12   Ded Professional Sports Development 12                                                                                                                                                                                                                                                                                                                                                                  | 1,274,826<br>1,314,978<br>2,589,804<br>ind<br>74,861<br>6,662<br>81,523<br>Area<br>1,104,355                                                                        | 1,314,978<br>12,780,653<br>74,861<br>6,662<br>81,523                                                                               |
| 2790/100200                | Loc Professional Sports Development 12   Totals 12   Evansville Professional Sports & Convention Development Funder 12   Ded Professional Sports Development 12   Loc Professional Sports Development 12   Totals 12   Allen County Professional Sports & Convention Development 12   Ded Professional Sports Development 12   South Bend Professional Sports & Convention Development 12   Ded Professional Sports Development 12   Professional Sports & Convention Development 12   Ded Professional Sports & Convention Development 12   Professional Sports Development 12   Ded Professional Sports & Convention Development 12   Professional Sports & Convention Development 12   Ded Professional Sports & Convention Development 12   Det Professional Sports & Convention Development 12 | 1,274,826<br>1,314,978<br>2,589,804<br>ind<br>74,861<br>6,662<br>81,523<br>Area<br>1,104,355<br>Area<br>372,377                                                     | 1,314,978<br>12,780,653<br>74,861<br>6,662<br>81,523<br>1,104,355<br>372,377                                                       |
| 2790/100200                | Loc Professional Sports Development 12   Totals 12   Evansville Professional Sports & Convention Development Funder 12   Ded Professional Sports Development 12   Loc Professional Sports Development 12   Totals 12   Allen County Professional Sports & Convention Development 12   Ded Professional Sports Development 12   Ded Professional Sports Development 12   Professional Sports Development 12   Ded Professional Sports & Convention Development Totals 12   Dedicated Funds 12                                                                                                                                    | 1,274,826<br>1,314,978<br>2,589,804<br>ind<br>74,861<br><u>6,662</u><br>81,523<br>Area<br>1,104,355<br>Area<br><u>372,377</u><br>2,826,419                          | 1,314,978<br>12,780,653<br>74,861<br>6,662<br>81,523<br>1,104,355<br><u>372,377</u><br>13,017,268                                  |
| 2790/100200                | Loc Professional Sports Development 12   Totals 12   Evansville Professional Sports & Convention Development Funder 12   Ded Professional Sports Development 12   Loc Professional Sports Development 12   Totals 12   Allen County Professional Sports & Convention Development 12   Ded Professional Sports Development 12   Ded Professional Sports Development 12   Professional Sports Development 12   Ded Professional Sports & Convention Development 12   Dedicated Funds 12   Local Funds 12                                                                                                                                                                   | 1,274,826<br>1,314,978<br>2,589,804<br>ind<br>74,861<br>6,662<br>81,523<br>Area<br>1,104,355<br>Area<br>372,377<br>2,826,419<br>1,321,640                           | 1,314,978<br>12,780,653<br>74,861<br>6,662<br>81,523<br>1,104,355<br><u>372,377</u><br>13,017,268<br>1,321,640                     |
| 2790/100200                | Loc Professional Sports Development 12   Totals 12   Evansville Professional Sports & Convention Development Funder 12   Ded Professional Sports Development 12   Loc Professional Sports Development 12   Totals 12   Allen County Professional Sports & Convention Development 12   Ded Professional Sports & Convention Development 12   Ded Professional Sports & Convention Development Totals 12   Dedicated Funds 12   Local Funds 14   Totals 14                                                                                                                               | 1,274,826<br>1,314,978<br>2,589,804<br>ind<br>74,861<br><u>6,662</u><br>81,523<br>Area<br>1,104,355<br>Area<br><u>372,377</u><br>2,826,419                          | 1,314,978<br>12,780,653<br>74,861<br>6,662<br>81,523<br>1,104,355<br><u>372,377</u><br>13,017,268<br>1,321,640                     |
| 2790/100200                | Loc Professional Sports Development 12   Totals 12   Evansville Professional Sports & Convention Development Funder 12   Ded Professional Sports Development 12   Loc Professional Sports Development 12   Totals 12   Allen County Professional Sports & Convention Development 12   Ded Professional Sports Development 12   Ded Professional Sports Development 12   Ded Professional Sports Development 14   Ded Professional Sports & Convention Development 12   Dedicated Funds 12   Local Funds 14   DISTRIBUTIONS TOTALS 14                                                                                              | 1,274,826<br>1,314,978<br>2,589,804<br>ind<br>74,861<br>6,662<br>81,523<br>Area<br>1,104,355<br>Area<br>372,377<br>2,826,419<br>1,321,640<br>4,148,059<br>=         | 1,314,978<br>12,780,653<br>74,861<br>6,662<br>81,523<br>1,104,355<br>372,377<br>13,017,268<br>1,321,640<br>14,338,908              |
| 2790/100200                | Loc Professional Sports Development 12   Totals 12   Evansville Professional Sports & Convention Development Fund 12   Ded Professional Sports Development 12   Loc Professional Sports Development 12   Totals 12   Allen County Professional Sports & Convention Development 12   Ded Professional Sports Development 12   Ded Professional Sports Development 14   Ded Professional Sports Development 14   Ded Professional Sports & Convention Development 14   Ded Professional Sports & Convention Development 14   Ded Professional Sports & Convention Development 14   Dedicated Funds 14   Distributions Totals 14   General Fund 2                                                                                                                                                      | 1,274,826<br>1,314,978<br>2,589,804<br>ind<br>74,861<br>6,662<br>81,523<br>Area<br>1,104,355<br>Area<br>372,377<br>2,826,419<br>1,321,640<br>4,148,059<br>8,085,640 | 1,314,978<br>12,780,653<br>74,861<br>6,662<br>81,523<br>1,104,355<br>372,377<br>13,017,268<br>1,321,640<br>14,338,908<br>8,242,640 |
| 2790/100200                | Loc Professional Sports Development 12   Totals 12   Evansville Professional Sports & Convention Development Ful 12   Ded Professional Sports Development 12   Loc Professional Sports Development 12   Totals 13   Allen County Professional Sports & Convention Development 14   Ded Professional Sports & Convention Development 14   Ded Professional Sports & Convention Development Totals 14   Dedicated Funds 14   DISTRIBUTIONS TOTALS 14   Dedicated Funds 2,995                                                                                                                                                                                               | 1,274,826<br>1,314,978<br>2,589,804<br>ind<br>74,861<br>6,662<br>81,523<br>Area<br>1,104,355<br>Area<br>372,377<br>2,826,419<br>1,321,640<br>4,148,059<br>=         | 1,314,978<br>12,780,653<br>74,861<br>6,662<br>81,523<br>1,104,355<br>372,377<br>13,017,268<br>1,321,640<br>14,338,908              |