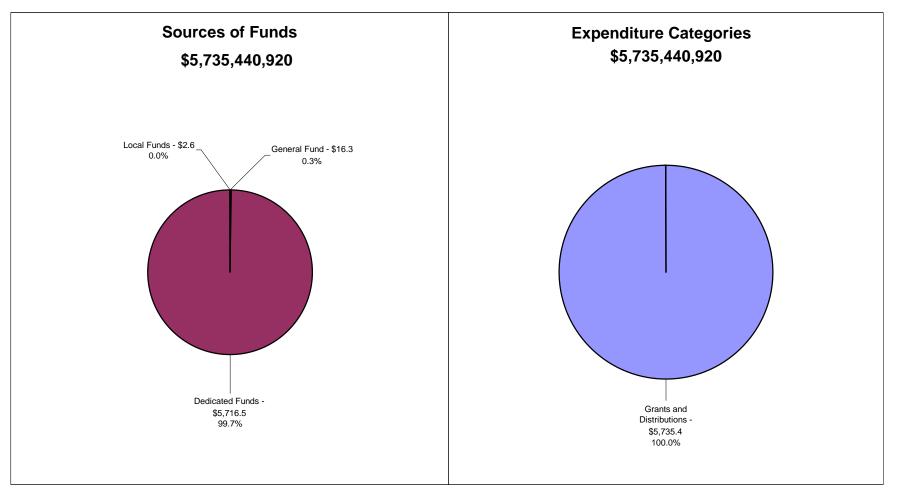

Sector Values in Millions of Dollars Source: Indiana State Budget Agency

| Account<br>Number          | State Agency<br>Appropriation Name FY 2                                                                                                                                                                                                                                                                                                                                                                                                                                                                                                                                                                                                                                                                                                                                                             | Appropri<br>007-2008                                                                                                                                                | ations<br>FY 2008-2009                                                                                                             |
|----------------------------|-----------------------------------------------------------------------------------------------------------------------------------------------------------------------------------------------------------------------------------------------------------------------------------------------------------------------------------------------------------------------------------------------------------------------------------------------------------------------------------------------------------------------------------------------------------------------------------------------------------------------------------------------------------------------------------------------------------------------------------------------------------------------------------------------------|---------------------------------------------------------------------------------------------------------------------------------------------------------------------|------------------------------------------------------------------------------------------------------------------------------------|
|                            | DISTRIBUTIONS                                                                                                                                                                                                                                                                                                                                                                                                                                                                                                                                                                                                                                                                                                                                                                                       |                                                                                                                                                                     |                                                                                                                                    |
| 6000/185500                | Excise Tax                                                                                                                                                                                                                                                                                                                                                                                                                                                                                                                                                                                                                                                                                                                                                                                          |                                                                                                                                                                     |                                                                                                                                    |
| 1000/100100                |                                                                                                                                                                                                                                                                                                                                                                                                                                                                                                                                                                                                                                                                                                                                                                                                     | 2,000,000                                                                                                                                                           | 12,000,000                                                                                                                         |
| 1000/109120                | ABC Gallonage Tax<br>Gen General Fund                                                                                                                                                                                                                                                                                                                                                                                                                                                                                                                                                                                                                                                                                                                                                               | 7,882,000                                                                                                                                                           | 8,039,000                                                                                                                          |
| 3160/192000                | Cigarette Tax Distribution - General Fund                                                                                                                                                                                                                                                                                                                                                                                                                                                                                                                                                                                                                                                                                                                                                           | 7,002,000                                                                                                                                                           | 8,039,000                                                                                                                          |
|                            | 5                                                                                                                                                                                                                                                                                                                                                                                                                                                                                                                                                                                                                                                                                                                                                                                                   | 3,349,000                                                                                                                                                           | 3,349,000                                                                                                                          |
| 3160/192200                | Cigarette Tax Distribution - CCIF                                                                                                                                                                                                                                                                                                                                                                                                                                                                                                                                                                                                                                                                                                                                                                   | -,,                                                                                                                                                                 | _,,                                                                                                                                |
|                            | -                                                                                                                                                                                                                                                                                                                                                                                                                                                                                                                                                                                                                                                                                                                                                                                                   | 2,245,000                                                                                                                                                           | 12,245,000                                                                                                                         |
| 6070/105000                | Riverboat Wagering Tax                                                                                                                                                                                                                                                                                                                                                                                                                                                                                                                                                                                                                                                                                                                                                                              |                                                                                                                                                                     |                                                                                                                                    |
|                            |                                                                                                                                                                                                                                                                                                                                                                                                                                                                                                                                                                                                                                                                                                                                                                                                     | 8,271,700                                                                                                                                                           | 168,271,700                                                                                                                        |
| 6070/199000                | Property Tax Replacement and Homestead Credit Distribution                                                                                                                                                                                                                                                                                                                                                                                                                                                                                                                                                                                                                                                                                                                                          | า                                                                                                                                                                   |                                                                                                                                    |
|                            | Ded Property Tax Replacement 2,142                                                                                                                                                                                                                                                                                                                                                                                                                                                                                                                                                                                                                                                                                                                                                                  | 2,477,622                                                                                                                                                           | 2,133,991,675                                                                                                                      |
| 5280/105210                | Additional Homestead Credit                                                                                                                                                                                                                                                                                                                                                                                                                                                                                                                                                                                                                                                                                                                                                                         |                                                                                                                                                                     |                                                                                                                                    |
|                            | Ded Property Tax Reduction Trust 112                                                                                                                                                                                                                                                                                                                                                                                                                                                                                                                                                                                                                                                                                                                                                                | 2,000,000                                                                                                                                                           | 138,000,000                                                                                                                        |
| 5280/105220<br>1000/210500 | Property Tax Refunds                                                                                                                                                                                                                                                                                                                                                                                                                                                                                                                                                                                                                                                                                                                                                                                |                                                                                                                                                                     |                                                                                                                                    |
|                            | Ded Property Tax Reduction Trust 300                                                                                                                                                                                                                                                                                                                                                                                                                                                                                                                                                                                                                                                                                                                                                                | 0,000,000                                                                                                                                                           | 0                                                                                                                                  |
|                            | Motor Vehicle Excise Tax Replacement                                                                                                                                                                                                                                                                                                                                                                                                                                                                                                                                                                                                                                                                                                                                                                |                                                                                                                                                                     |                                                                                                                                    |
|                            | Gen General Fund                                                                                                                                                                                                                                                                                                                                                                                                                                                                                                                                                                                                                                                                                                                                                                                    | 203,640                                                                                                                                                             | 203,640                                                                                                                            |
|                            |                                                                                                                                                                                                                                                                                                                                                                                                                                                                                                                                                                                                                                                                                                                                                                                                     | 6,212,488                                                                                                                                                           | 236,212,488                                                                                                                        |
|                            | Totals 230                                                                                                                                                                                                                                                                                                                                                                                                                                                                                                                                                                                                                                                                                                                                                                                          | 6,416,128                                                                                                                                                           | 236,416,128                                                                                                                        |
|                            | Professional Sports & Convention Development                                                                                                                                                                                                                                                                                                                                                                                                                                                                                                                                                                                                                                                                                                                                                        |                                                                                                                                                                     |                                                                                                                                    |
| 2790/104900                | Indianapolis Professional Sports & Convention Development                                                                                                                                                                                                                                                                                                                                                                                                                                                                                                                                                                                                                                                                                                                                           | Area                                                                                                                                                                |                                                                                                                                    |
|                            |                                                                                                                                                                                                                                                                                                                                                                                                                                                                                                                                                                                                                                                                                                                                                                                                     |                                                                                                                                                                     |                                                                                                                                    |
|                            | Ded Professional Sports Development 1                                                                                                                                                                                                                                                                                                                                                                                                                                                                                                                                                                                                                                                                                                                                                               | 1,274,826                                                                                                                                                           | 11,465,675                                                                                                                         |
|                            | Loc Professional Sports Development                                                                                                                                                                                                                                                                                                                                                                                                                                                                                                                                                                                                                                                                                                                                                                 | 1,274,826<br>1,314,978                                                                                                                                              | 1,314,978                                                                                                                          |
|                            | Loc Professional Sports Development   12     Totals   12                                                                                                                                                                                                                                                                                                                                                                                                                                                                                                                                                                                                                                                                                                                                            | 1,274,826<br><u>1,314,978</u><br>2,589,804                                                                                                                          |                                                                                                                                    |
| 2790/108200                | Loc   Professional Sports Development     Totals   12     Evansville Professional Sports & Convention Development Full                                                                                                                                                                                                                                                                                                                                                                                                                                                                                                                                                                                                                                                                              | 1,274,826<br><u>1,314,978</u><br>2,589,804<br>Ind                                                                                                                   | 1,314,978<br>12,780,653                                                                                                            |
| 2790/108200                | Loc   Professional Sports Development   12     Totals   12   12     Evansville Professional Sports & Convention Development Fundation   12     Ded   Professional Sports Development                                                                                                                                                                                                                                                                                                                                                                                                                                                                                                                                                                                                                | 1,274,826<br>1,314,978<br>2,589,804<br>ind<br>74,861                                                                                                                | <u>1,314,978</u><br>12,780,653<br>74,861                                                                                           |
| 2790/108200                | Loc Professional Sports Development 12   Totals 12   Evansville Professional Sports & Convention Development Funder 12   Ded Professional Sports Development 12   Loc Professional Sports Development 12                                                                                                                                                                                                                                                                                                                                                                                                                                                                                                                                                                                            | 1,274,826<br>1,314,978<br>2,589,804<br>ind<br>74,861<br>6,662                                                                                                       | 1,314,978<br>12,780,653<br>74,861<br>6,662                                                                                         |
|                            | Loc Professional Sports Development 12   Totals 12   Evansville Professional Sports & Convention Development Fu 12   Ded Professional Sports Development 12   Loc Professional Sports Development 12   Totals 13                                                                                                                                                                                                                                                                                                                                                                                                                                                                                                                                                                                    | 1,274,826<br>1,314,978<br>2,589,804<br>ind<br>74,861<br><u>6,662</u><br>81,523                                                                                      | <u>1,314,978</u><br>12,780,653<br>74,861                                                                                           |
| 2790/108200                | Loc Professional Sports Development 12   Totals 12   Evansville Professional Sports & Convention Development Funder 12   Ded Professional Sports Development 12   Loc Professional Sports Development 12   Totals 12   Allen County Professional Sports & Convention Development 12                                                                                                                                                                                                                                                                                                                                                                                                                                                                                                                 | 1,274,826<br>1,314,978<br>2,589,804<br>ind<br>74,861<br>6,662<br>81,523<br>Area                                                                                     | 1,314,978<br>12,780,653<br>74,861<br>6,662<br>81,523                                                                               |
| 2790/100200                | Loc Professional Sports Development 12   Totals 12   Evansville Professional Sports & Convention Development Funder 12   Ded Professional Sports Development 12   Loc Professional Sports Development 12   Totals 12   Allen County Professional Sports & Convention Development 12   Ded Professional Sports & Convention Development 13                                                                                                                                                                                                                                                                                                                                                                                                                                                           | 1,274,826<br>1,314,978<br>2,589,804<br>ind<br>74,861<br>6,662<br>81,523<br>Area<br>1,104,355                                                                        | 1,314,978<br>12,780,653<br>74,861<br>6,662<br>81,523                                                                               |
|                            | Loc Professional Sports Development 12   Totals 12   Evansville Professional Sports & Convention Development Funder 12   Ded Professional Sports Development 12   Loc Professional Sports Development 12   Totals 12   Allen County Professional Sports & Convention Development 12   Ded Professional Sports Development 12   South Bend Professional Sports & Convention Development 12                                                                                                                                                                                                                                                                                                                                                                                                           | 1,274,826<br>1,314,978<br>2,589,804<br>nd<br>74,861<br>6,662<br>81,523<br>Area<br>1,104,355<br>Area                                                                 | 1,314,978<br>12,780,653<br>74,861<br>6,662<br>81,523<br>1,104,355                                                                  |
| 2790/100200                | Loc Professional Sports Development 12   Totals 12   Evansville Professional Sports & Convention Development Funder 12   Ded Professional Sports Development 12   Loc Professional Sports Development 12   Totals 12   Allen County Professional Sports & Convention Development 12   Ded Professional Sports Development 12   South Bend Professional Sports & Convention Development 12   Ded Professional Sports Development 12                                                                                                                                                                                                                                                                                                                                                                  | 1,274,826<br>1,314,978<br>2,589,804<br>ind<br>74,861<br>6,662<br>81,523<br>Area<br>1,104,355                                                                        | 1,314,978<br>12,780,653<br>74,861<br>6,662<br>81,523                                                                               |
| 2790/100200                | Loc Professional Sports Development 12   Totals 12   Evansville Professional Sports & Convention Development Funder 12   Ded Professional Sports Development 12   Loc Professional Sports Development 12   Totals 12   Allen County Professional Sports & Convention Development 12   Ded Professional Sports Development 12   South Bend Professional Sports & Convention Development 12   Ded Professional Sports Development 12   Professional Sports & Convention Development 12   Ded Professional Sports & Convention Development 12   Professional Sports Development 12   Ded Professional Sports & Convention Development 12   Professional Sports & Convention Development 12   Ded Professional Sports & Convention Development 12   Det Professional Sports & Convention Development 12 | 1,274,826<br>1,314,978<br>2,589,804<br>ind<br>74,861<br>6,662<br>81,523<br>Area<br>1,104,355<br>Area<br>372,377                                                     | 1,314,978<br>12,780,653<br>74,861<br>6,662<br>81,523<br>1,104,355<br>372,377                                                       |
| 2790/100200                | Loc Professional Sports Development 12   Totals 12   Evansville Professional Sports & Convention Development Funder 12   Ded Professional Sports Development 12   Loc Professional Sports Development 12   Totals 12   Allen County Professional Sports & Convention Development 12   Ded Professional Sports Development 12   Ded Professional Sports Development 12   Professional Sports Development 12   Ded Professional Sports & Convention Development Totals 12   Dedicated Funds 12                                                                                                                                    | 1,274,826<br>1,314,978<br>2,589,804<br>ind<br>74,861<br><u>6,662</u><br>81,523<br>Area<br>1,104,355<br>Area<br><u>372,377</u><br>2,826,419                          | 1,314,978<br>12,780,653<br>74,861<br>6,662<br>81,523<br>1,104,355<br><u>372,377</u><br>13,017,268                                  |
| 2790/100200                | Loc Professional Sports Development 12   Totals 12   Evansville Professional Sports & Convention Development Funder 12   Ded Professional Sports Development 12   Loc Professional Sports Development 12   Totals 12   Allen County Professional Sports & Convention Development 12   Ded Professional Sports Development 12   Ded Professional Sports Development 12   Professional Sports Development 12   Ded Professional Sports & Convention Development 12   Dedicated Funds 12   Local Funds 12                                                                                                                                                                   | 1,274,826<br>1,314,978<br>2,589,804<br>ind<br>74,861<br>6,662<br>81,523<br>Area<br>1,104,355<br>Area<br>372,377<br>2,826,419<br>1,321,640                           | 1,314,978<br>12,780,653<br>74,861<br>6,662<br>81,523<br>1,104,355<br><u>372,377</u><br>13,017,268<br>1,321,640                     |
| 2790/100200                | Loc Professional Sports Development 12   Totals 12   Evansville Professional Sports & Convention Development Funder 12   Ded Professional Sports Development 12   Loc Professional Sports Development 12   Totals 12   Allen County Professional Sports & Convention Development 12   Ded Professional Sports & Convention Development 12   Ded Professional Sports & Convention Development Totals 12   Dedicated Funds 12   Local Funds 14   Totals 14                                                                                                                               | 1,274,826<br>1,314,978<br>2,589,804<br>ind<br>74,861<br><u>6,662</u><br>81,523<br>Area<br>1,104,355<br>Area<br><u>372,377</u><br>2,826,419                          | 1,314,978<br>12,780,653<br>74,861<br>6,662<br>81,523<br>1,104,355<br><u>372,377</u><br>13,017,268<br>1,321,640                     |
| 2790/100200                | Loc Professional Sports Development 12   Totals 12   Evansville Professional Sports & Convention Development Funder 12   Ded Professional Sports Development 12   Loc Professional Sports Development 12   Totals 12   Allen County Professional Sports & Convention Development 12   Ded Professional Sports Development 12   Ded Professional Sports Development 12   Ded Professional Sports Development 14   Ded Professional Sports & Convention Development 12   Dedicated Funds 12   Local Funds 14   DISTRIBUTIONS TOTALS 14                                                                                              | 1,274,826<br>1,314,978<br>2,589,804<br>ind<br>74,861<br>6,662<br>81,523<br>Area<br>1,104,355<br>Area<br>372,377<br>2,826,419<br>1,321,640<br>4,148,059<br>=         | 1,314,978<br>12,780,653<br>74,861<br>6,662<br>81,523<br>1,104,355<br>372,377<br>13,017,268<br>1,321,640<br>14,338,908              |
| 2790/100200                | Loc Professional Sports Development 12   Totals 12   Evansville Professional Sports & Convention Development Fund 12   Ded Professional Sports Development 12   Loc Professional Sports Development 12   Totals 12   Allen County Professional Sports & Convention Development 12   Ded Professional Sports Development 12   Ded Professional Sports Development 14   Ded Professional Sports Development 14   Ded Professional Sports & Convention Development 14   Ded Professional Sports & Convention Development 14   Ded Professional Sports & Convention Development 14   Dedicated Funds 14   Distributions Totals 14   General Fund 2                                                                                                                                                      | 1,274,826<br>1,314,978<br>2,589,804<br>ind<br>74,861<br>6,662<br>81,523<br>Area<br>1,104,355<br>Area<br>372,377<br>2,826,419<br>1,321,640<br>4,148,059<br>8,085,640 | 1,314,978<br>12,780,653<br>74,861<br>6,662<br>81,523<br>1,104,355<br>372,377<br>13,017,268<br>1,321,640<br>14,338,908<br>8,242,640 |
| 2790/100200                | Loc Professional Sports Development 12   Totals 12   Evansville Professional Sports & Convention Development Ful 12   Ded Professional Sports Development 12   Loc Professional Sports Development 12   Totals 13   Allen County Professional Sports & Convention Development 14   Ded Professional Sports & Convention Development 14   Ded Professional Sports & Convention Development Totals 14   Dedicated Funds 14   DISTRIBUTIONS TOTALS 14   Dedicated Funds 2,995                                                                                                                                                                                               | 1,274,826<br>1,314,978<br>2,589,804<br>ind<br>74,861<br>6,662<br>81,523<br>Area<br>1,104,355<br>Area<br>372,377<br>2,826,419<br>1,321,640<br>4,148,059<br>=         | 1,314,978<br>12,780,653<br>74,861<br>6,662<br>81,523<br>1,104,355<br>372,377<br>13,017,268<br>1,321,640<br>14,338,908              |