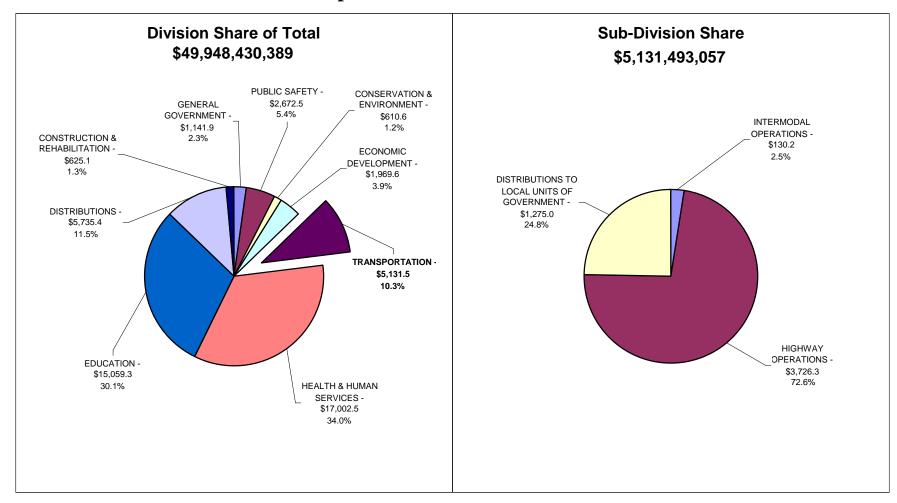

# State of Indiana - Recommended Expenditures Transportation - 2007-2009 Biennium

Sector Values in Millions of Dollars Source: Indiana State Budget Agency