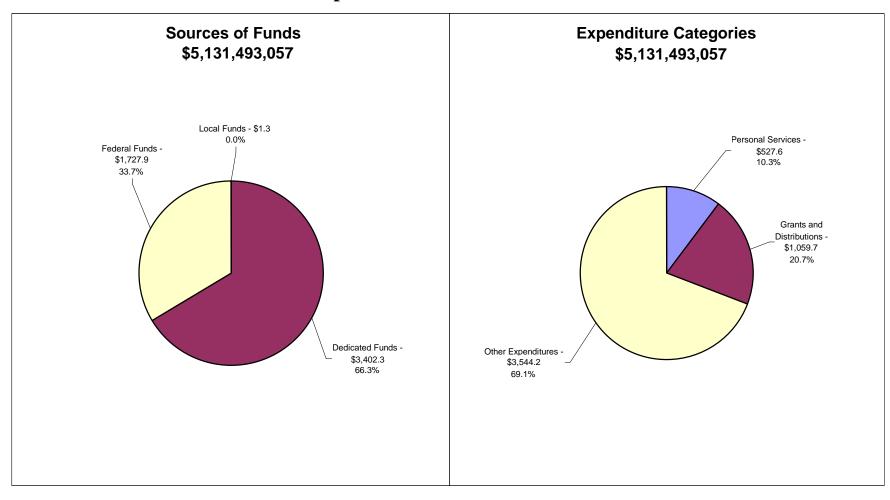

# State of Indiana - Recommended Expenditures Transportation - 2007-2009 Biennium

Sector Values in Millions of Dollars Source: Indiana State Budget Agency