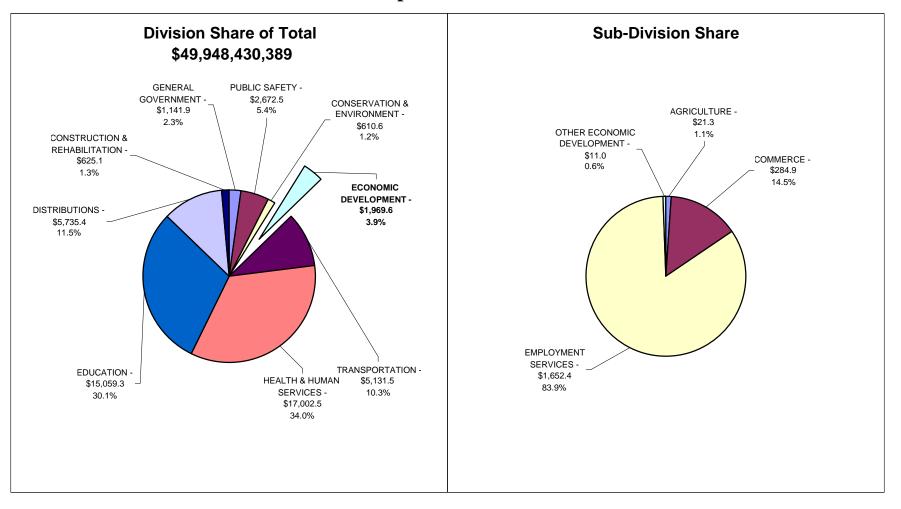

# **IV — ECONOMIC DEVELOPMENT**

State of Indiana - Recommended Expenditures Economic Development - 2007-2009 Biennium

Sector Values in Millions of Dollars Source: Indiana State Budget Agency State of Indiana - Recommended Expenditures Economic Development - 2007-2009 Biennium