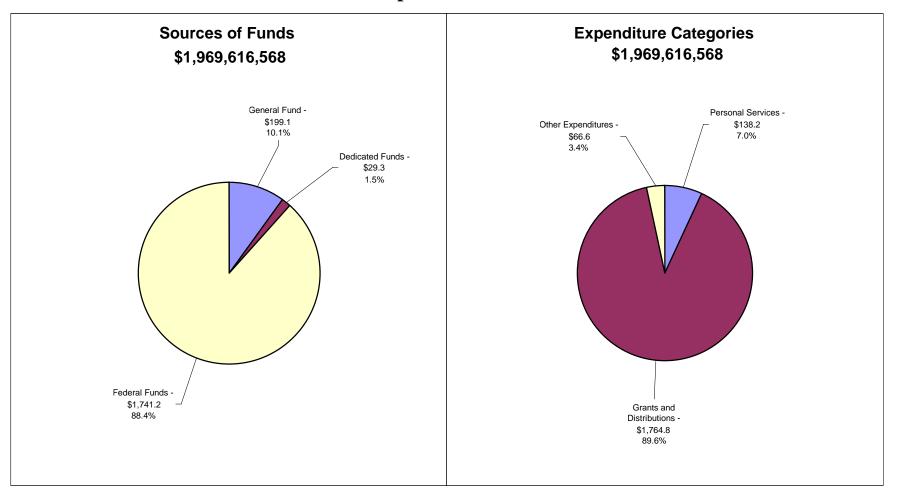

# **IV — ECONOMIC DEVELOPMENT**

State of Indiana - Recommended Expenditures Economic Development - 2007-2009 Biennium

Sector Values in Millions of Dollars Source: Indiana State Budget Agency State of Indiana - Recommended Expenditures Economic Development - 2007-2009 Biennium