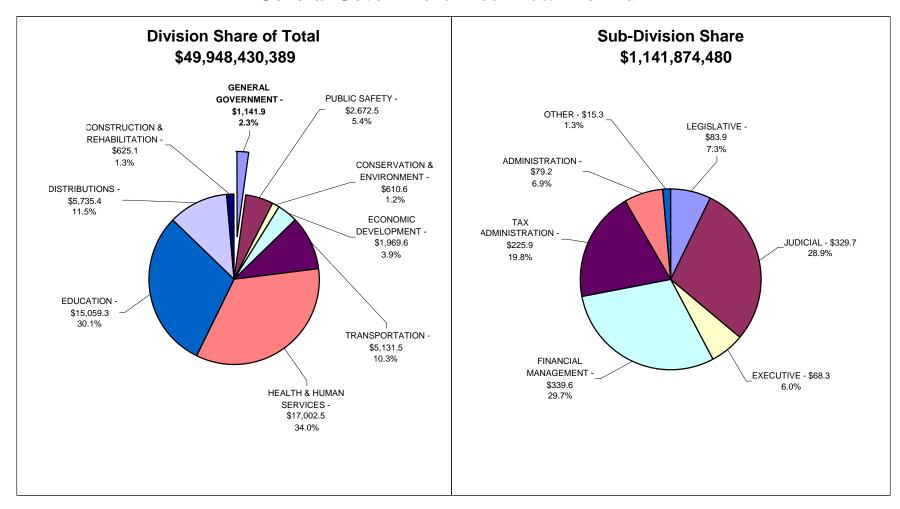

## State of Indiana - Recommended Expenditures General Government - 2007-2009 Biennium

Sector Values in Millions of Dollars Source: Indiana State Budget Agency