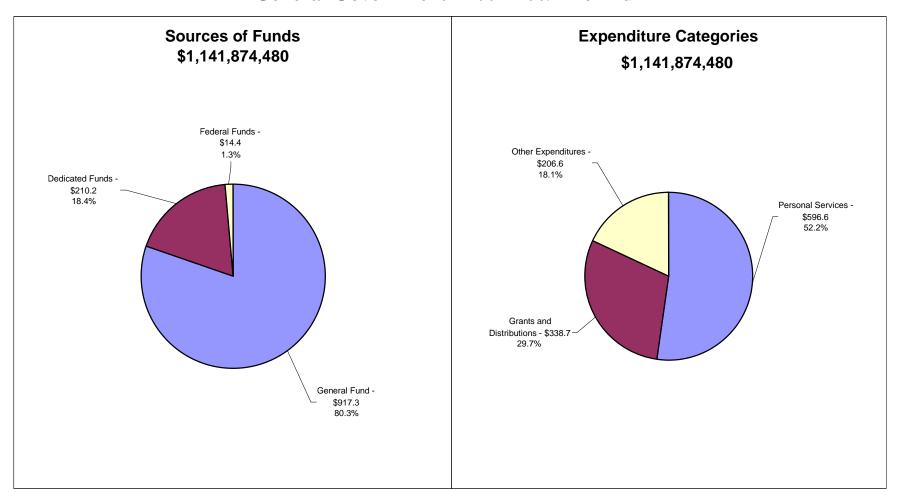

## State of Indiana - Recommended Expenditures General Government - 2007-2009 Biennium

Sector Values in Millions of Dollars Source: Indiana State Budget Agency