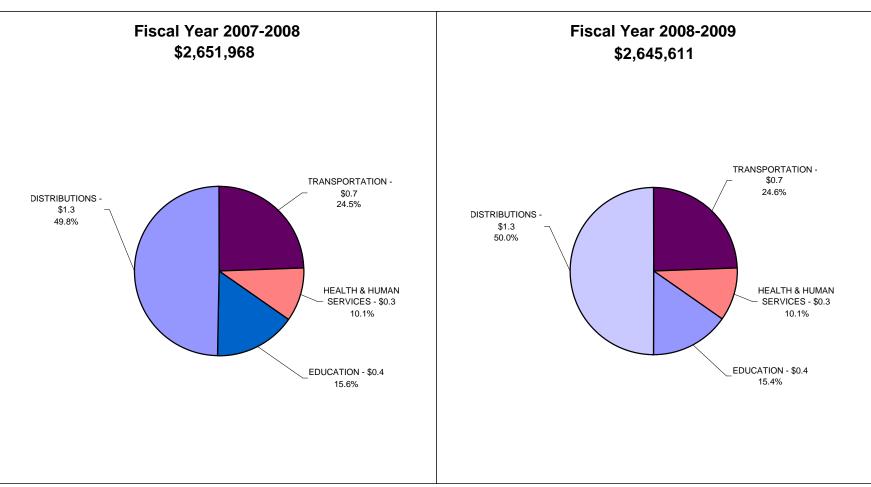

## State of Indiana - Recommended Expenditures Federal Funds

State of Indiana - Recommended Expenditures Local Funds