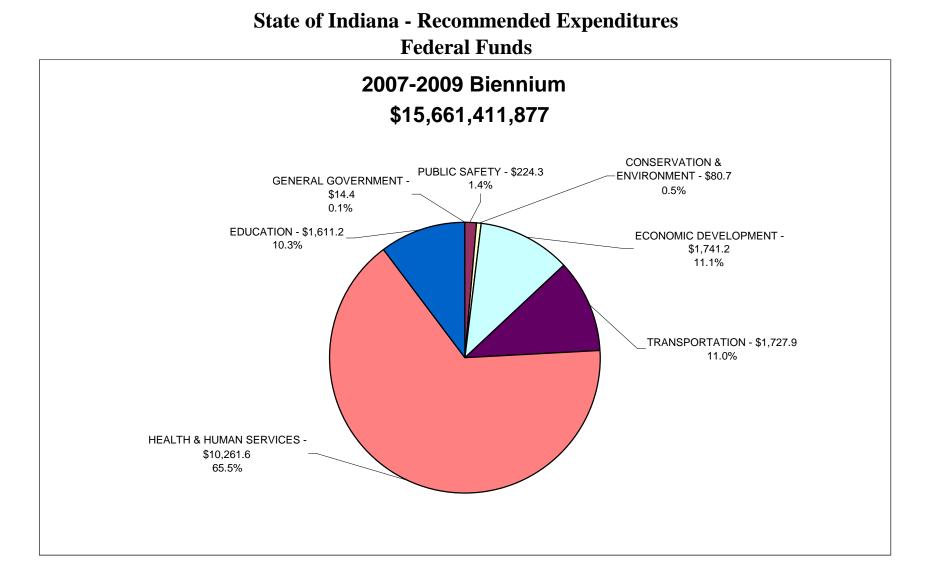

## State of Indiana - Recommended Expenditures Federal Funds

State of Indiana - Recommended Expenditures Local Funds