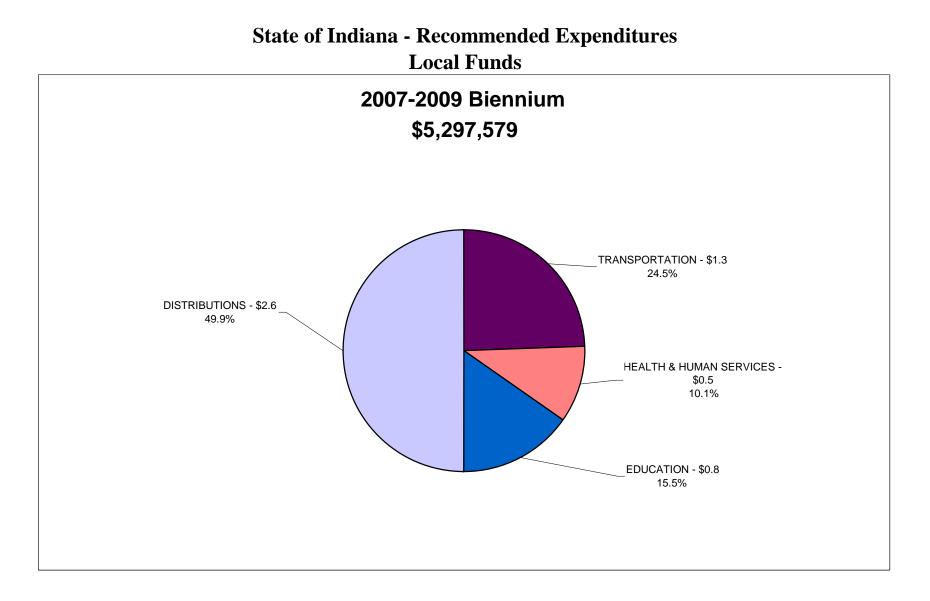

## State of Indiana - Recommended Expenditures Federal Funds

State of Indiana - Recommended Expenditures Local Funds