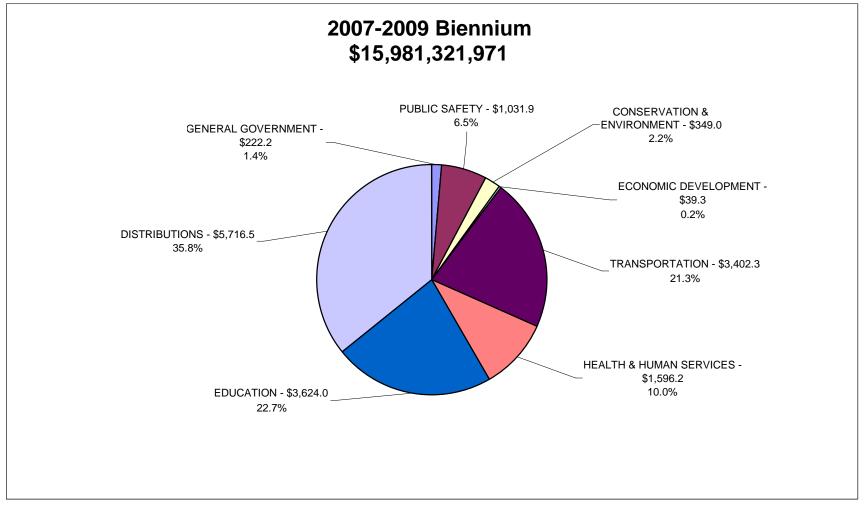

### State of Indiana - Recommended Expenditures Dedicated Funds (excluding Property Tax Replacement Fund)

State of Indiana - Recommended Expenditures Dedicated Funds (excluding Property Tax Replacement Fund)