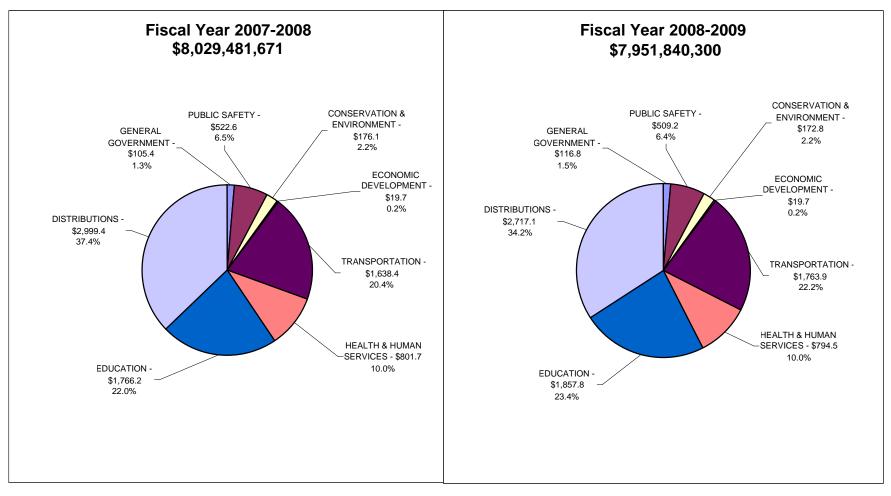

### State of Indiana - Recommended Expenditures Sources of Funds

State of Indiana - Recommended Expenditures

**All Funds** 

State of Indiana - Recommended Expenditures All Funds