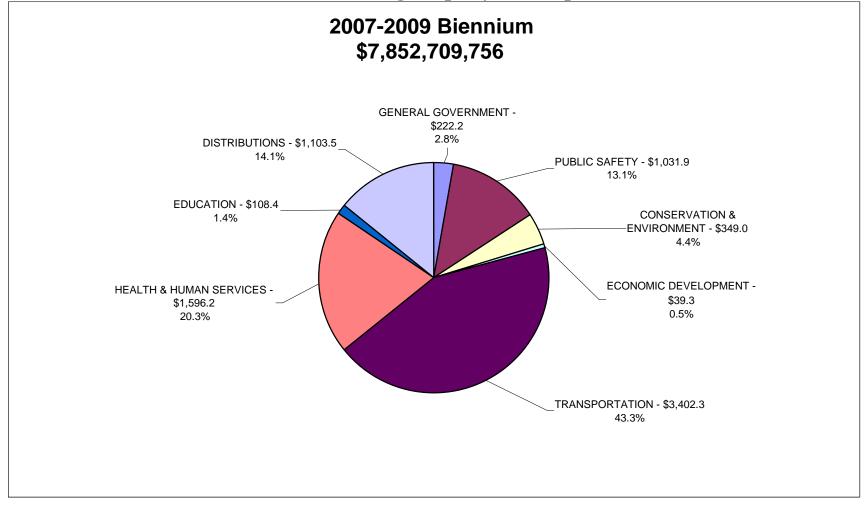

### State of Indiana - Recommended Expenditures General Fund and Property Tax Replacement Fund

State of Indiana - Recommended Expenditures General Fund and Property Tax Replacement Fund