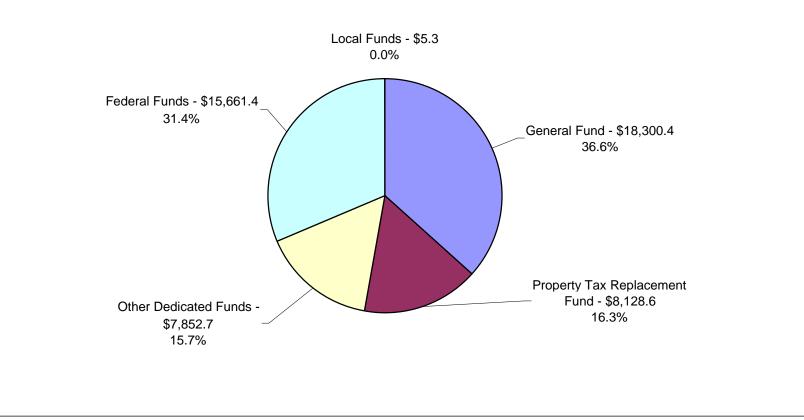

# State of Indiana - Recommended Expenditures Sources of Funds 2007-2009 Biennium \$49,948,430,389

### State of Indiana - Recommended Expenditures Sources of Funds

State of Indiana - Recommended Expenditures

**All Funds** 

State of Indiana - Recommended Expenditures All Funds