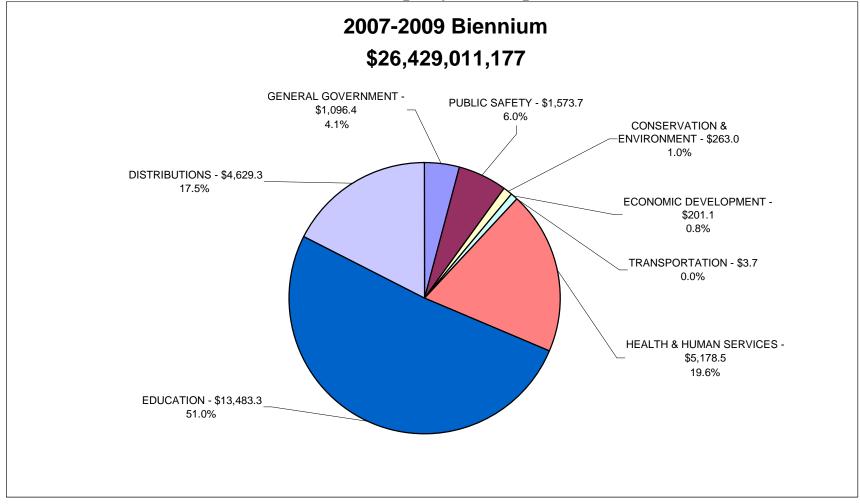

### State of Indiana - Recommended Expenditures General Fund and Property Tax Replacement Fund

State of Indiana - Recommended Expenditures General Fund and Property Tax Replacement Fund