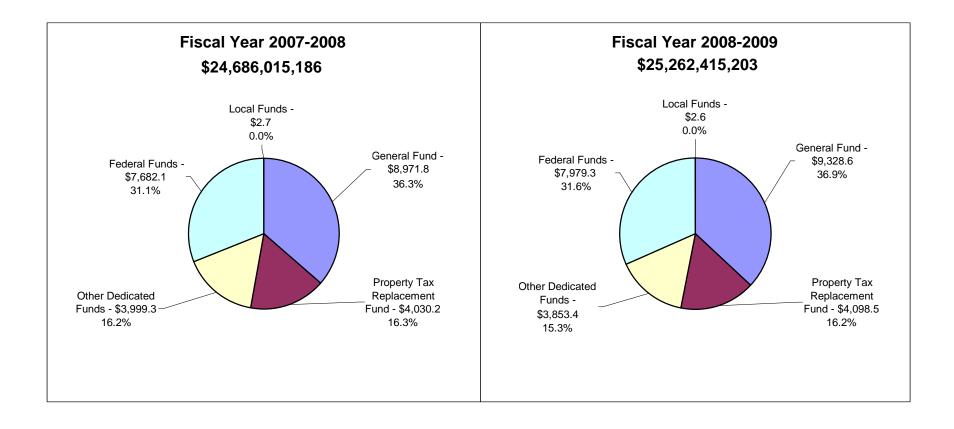

### State of Indiana - Recommended Expenditures Sources of Funds

State of Indiana - Recommended Expenditures

**All Funds** 

State of Indiana - Recommended Expenditures All Funds