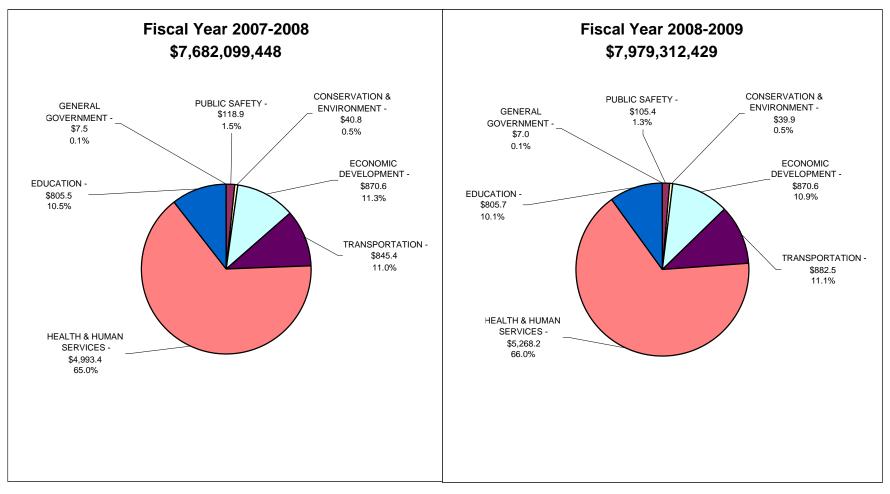

## State of Indiana - Recommended Expenditures Federal Funds

State of Indiana - Recommended Expenditures Local Funds