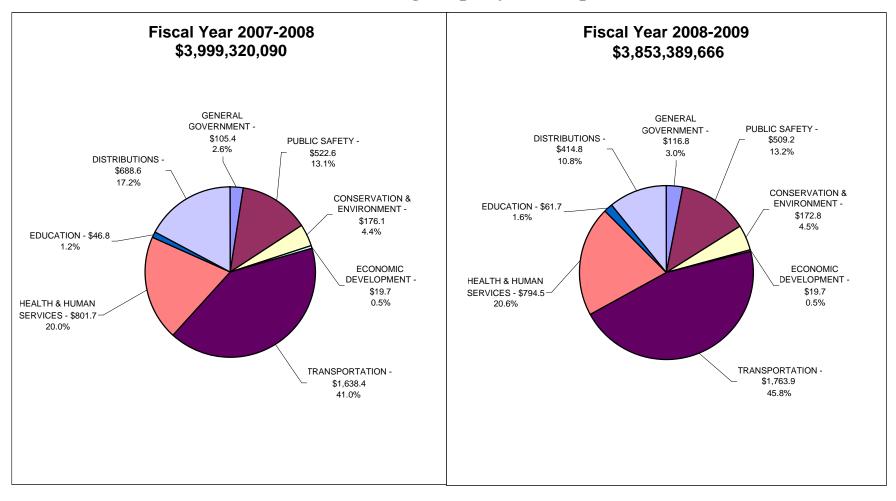

#### State of Indiana - Recommended Expenditures Dedicated Funds

State of Indiana - Recommended Expenditures Dedicated Funds