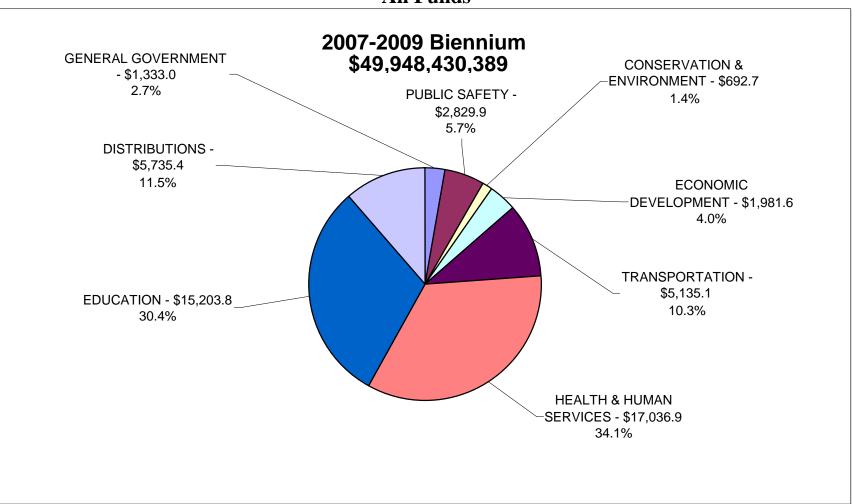

# State of Indiana - Recommended Expenditures Sources of Funds 2007-2009 Biennium \$49,948,430,389

### State of Indiana - Recommended Expenditures Sources of Funds

State of Indiana - Recommended Expenditures

**All Funds** 

State of Indiana - Recommended Expenditures All Funds