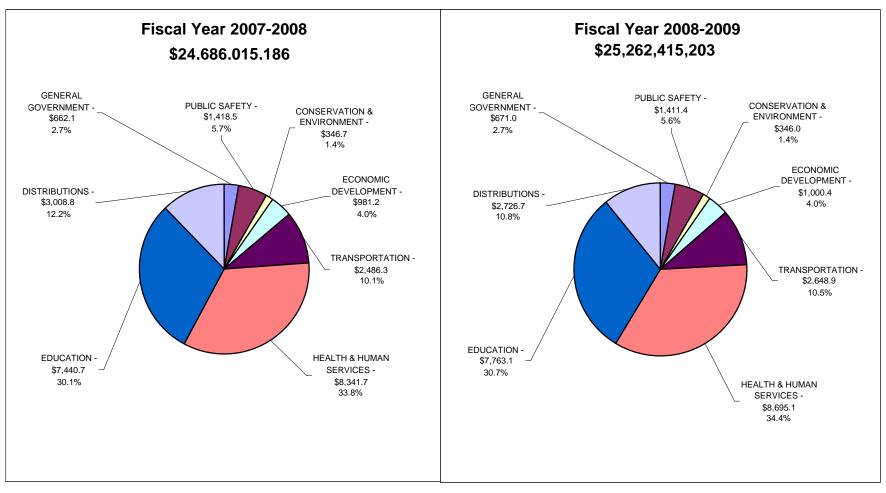

### State of Indiana - Recommended Expenditures Sources of Funds

State of Indiana - Recommended Expenditures

**All Funds** 

State of Indiana - Recommended Expenditures All Funds