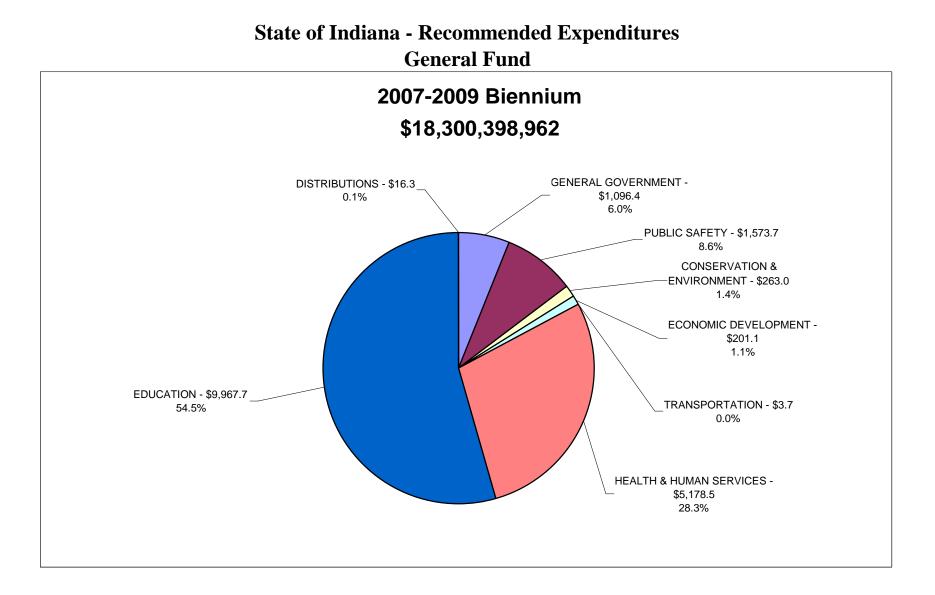

### State of Indiana - Recommended Expenditures Sources of Funds

State of Indiana - Recommended Expenditures

**All Funds** 

State of Indiana - Recommended Expenditures All Funds