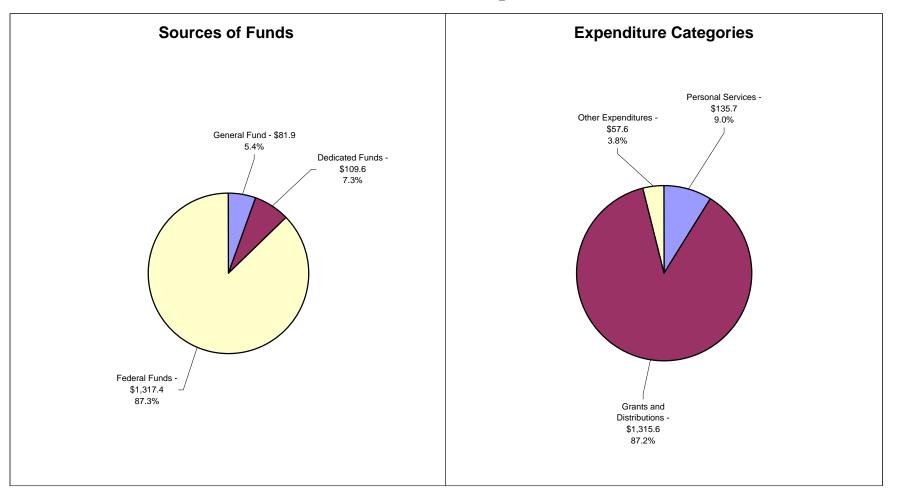

# State of Indiana - Recommended Expenditures Public Safety

Sector Values in Millions of Dollars Source: Indiana State Budget Agency

State of Indiana - Recommended Expenditures Public Safety

Sector Values in Millions of Dollars Source: Indiana State Budget Agency