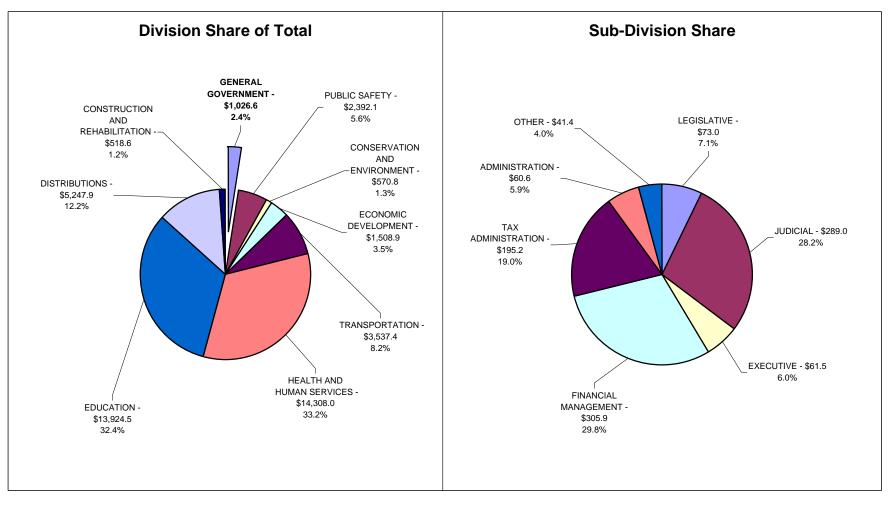

# State of Indiana - Recommended Expenditures General Government

Sector Values in Millions of Dollars Source: Indiana State Budget Agency

State of Indiana - Recommended Expenditures General Government

Sector Values in Millions of Dollars Source: Indiana State Budget Agency