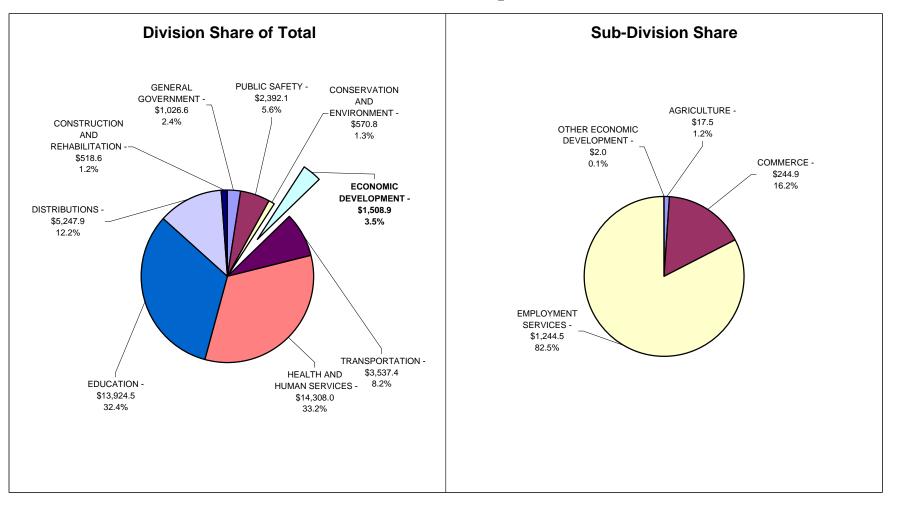

# State of Indiana - Recommended Expenditures Public Safety

Sector Values in Millions of Dollars Source: Indiana State Budget Agency

State of Indiana - Recommended Expenditures Public Safety

Sector Values in Millions of Dollars Source: Indiana State Budget Agency