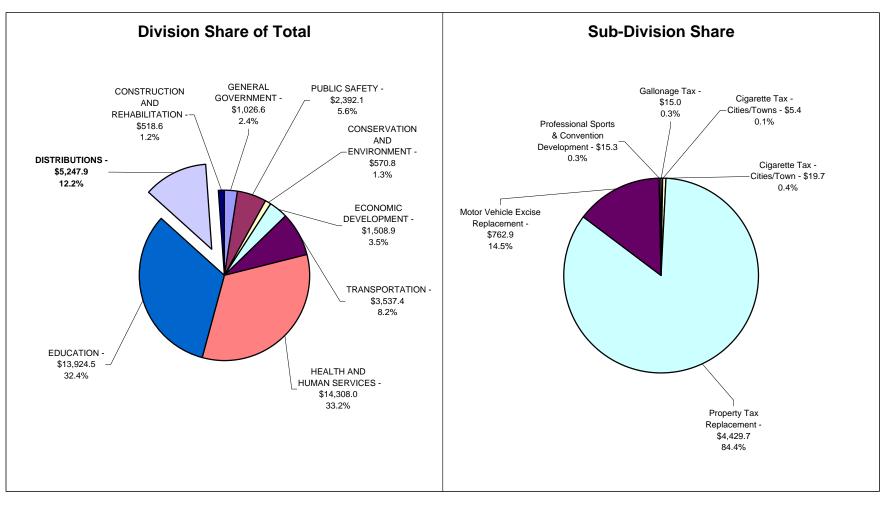

# State of Indiana - Recommended Expenditures General Government

Sector Values in Millions of Dollars Source: Indiana State Budget Agency

State of Indiana - Recommended Expenditures General Government

Sector Values in Millions of Dollars Source: Indiana State Budget Agency