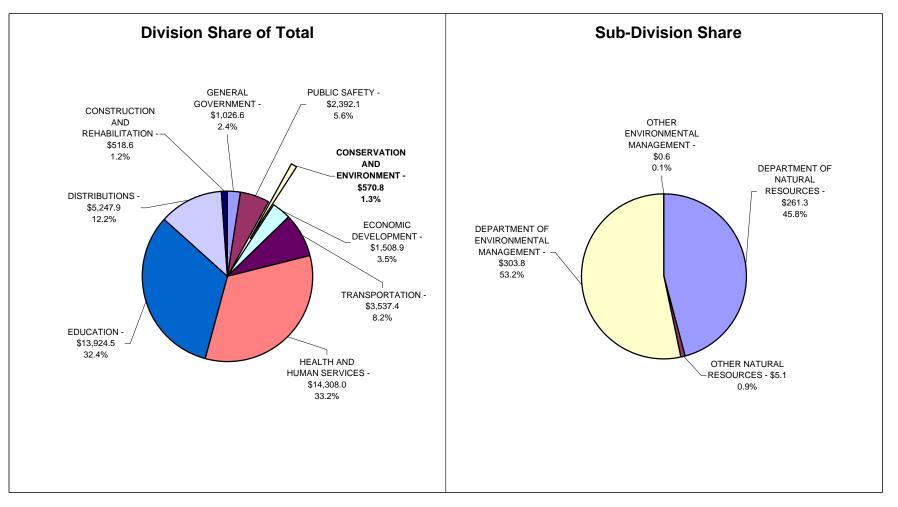

# State of Indiana - Recommended Expenditures General Government

Sector Values in Millions of Dollars Source: Indiana State Budget Agency

State of Indiana - Recommended Expenditures General Government

Sector Values in Millions of Dollars Source: Indiana State Budget Agency