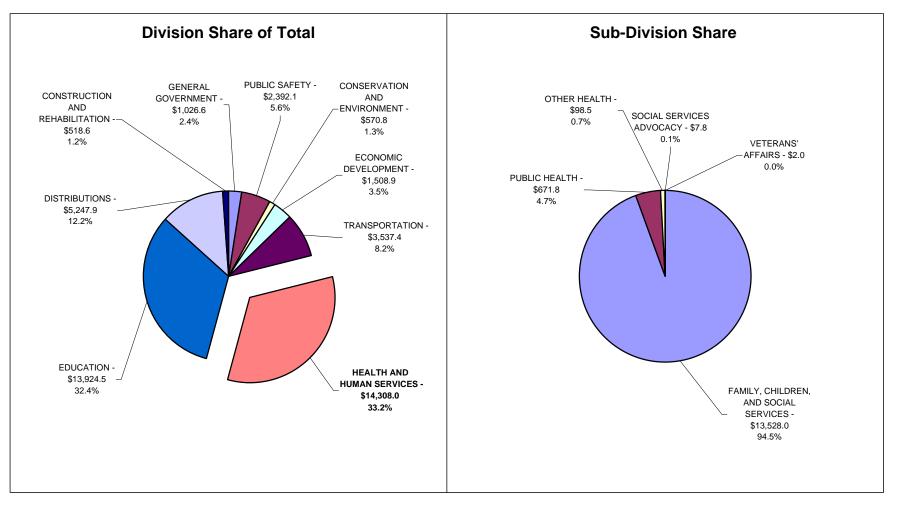

# State of Indiana - Recommended Expenditures General Government

Sector Values in Millions of Dollars Source: Indiana State Budget Agency

State of Indiana - Recommended Expenditures General Government

Sector Values in Millions of Dollars Source: Indiana State Budget Agency