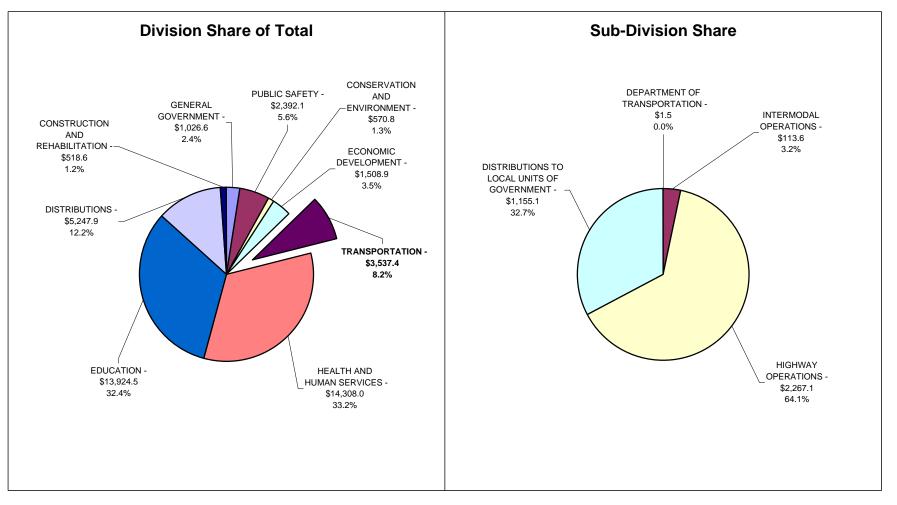

# State of Indiana - Recommended Expenditures General Government

Sector Values in Millions of Dollars Source: Indiana State Budget Agency

State of Indiana - Recommended Expenditures General Government

Sector Values in Millions of Dollars Source: Indiana State Budget Agency