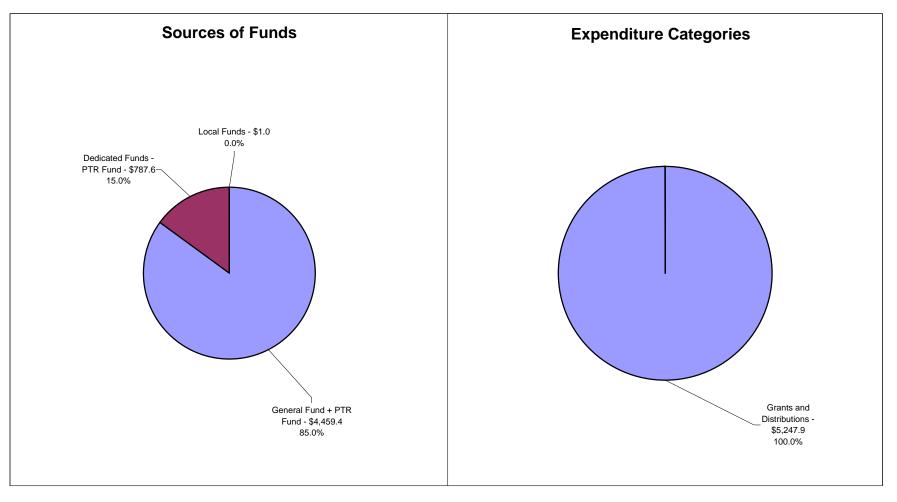

# State of Indiana - Recommended Expenditures General Government

Sector Values in Millions of Dollars Source: Indiana State Budget Agency

State of Indiana - Recommended Expenditures General Government

Sector Values in Millions of Dollars Source: Indiana State Budget Agency