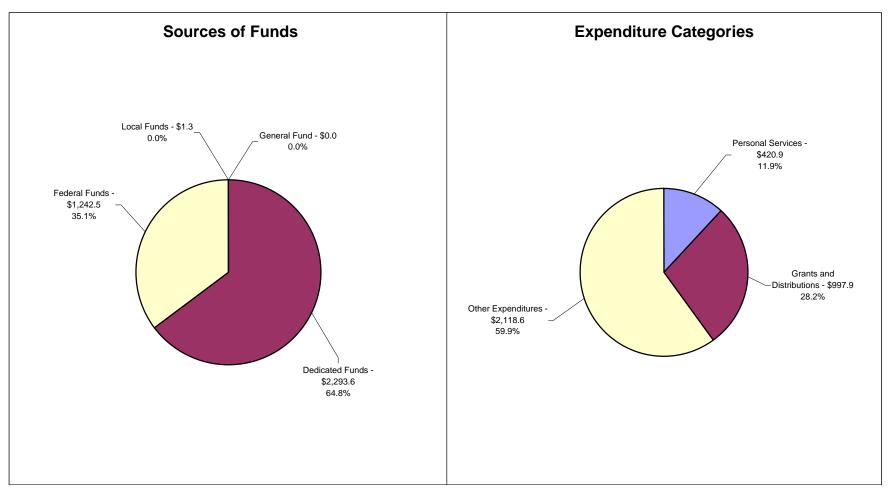

# State of Indiana - Recommended Expenditures General Government

Sector Values in Millions of Dollars Source: Indiana State Budget Agency

State of Indiana - Recommended Expenditures General Government

Sector Values in Millions of Dollars Source: Indiana State Budget Agency