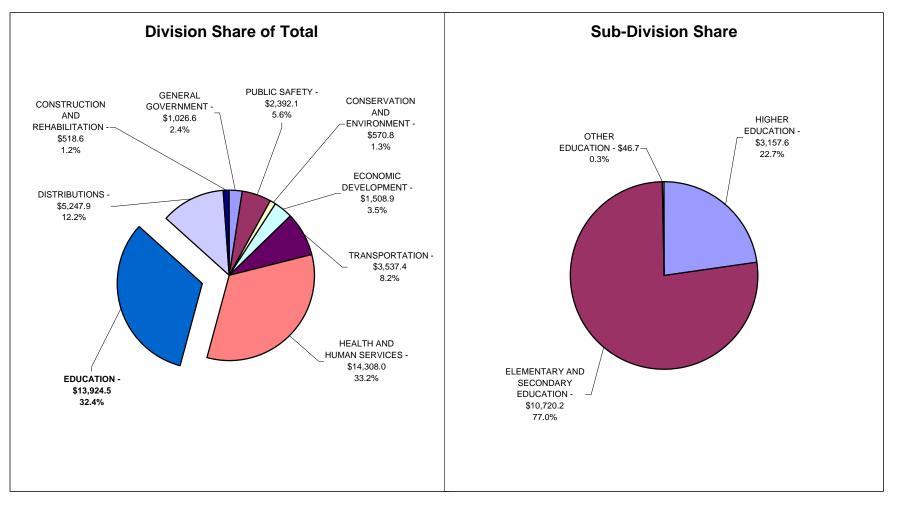

# State of Indiana - Recommended Expenditures General Government

Sector Values in Millions of Dollars Source: Indiana State Budget Agency

State of Indiana - Recommended Expenditures General Government

Sector Values in Millions of Dollars Source: Indiana State Budget Agency