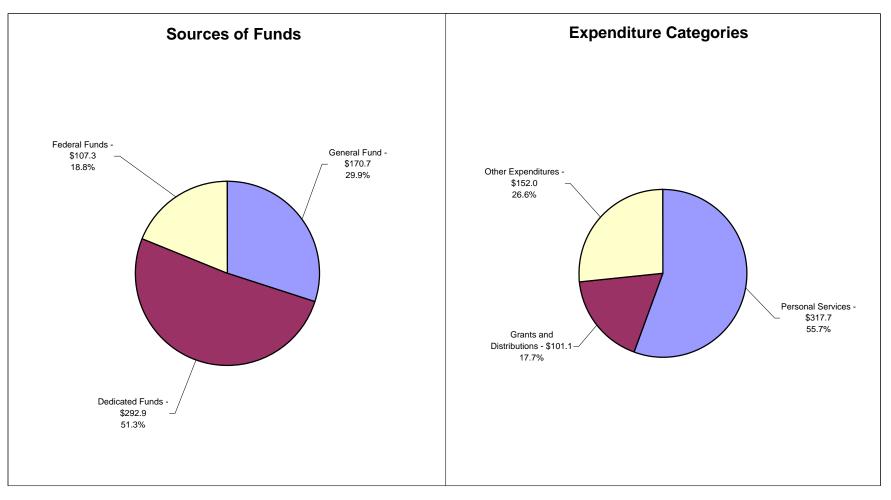

# State of Indiana - Recommended Expenditures General Government

Sector Values in Millions of Dollars Source: Indiana State Budget Agency

State of Indiana - Recommended Expenditures General Government

Sector Values in Millions of Dollars Source: Indiana State Budget Agency