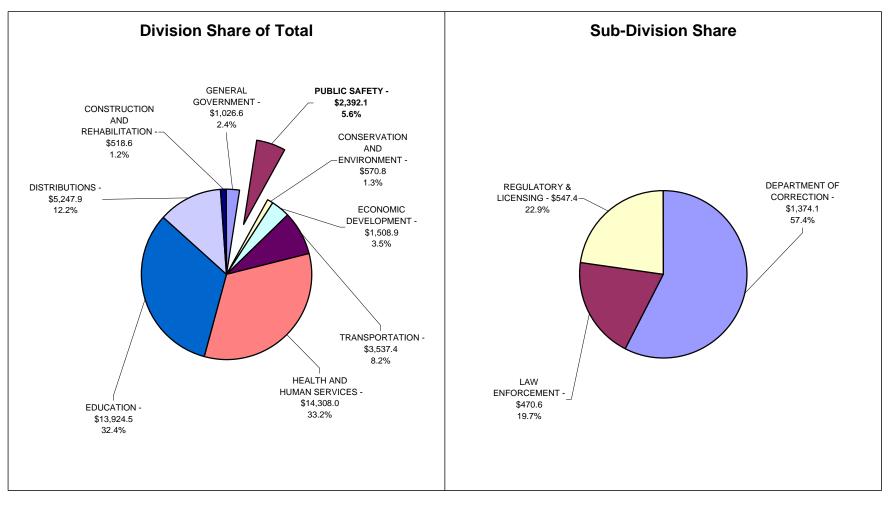

# State of Indiana - Recommended Expenditures Public Safety

Sector Values in Millions of Dollars Source: Indiana State Budget Agency

State of Indiana - Recommended Expenditures Public Safety

Sector Values in Millions of Dollars Source: Indiana State Budget Agency