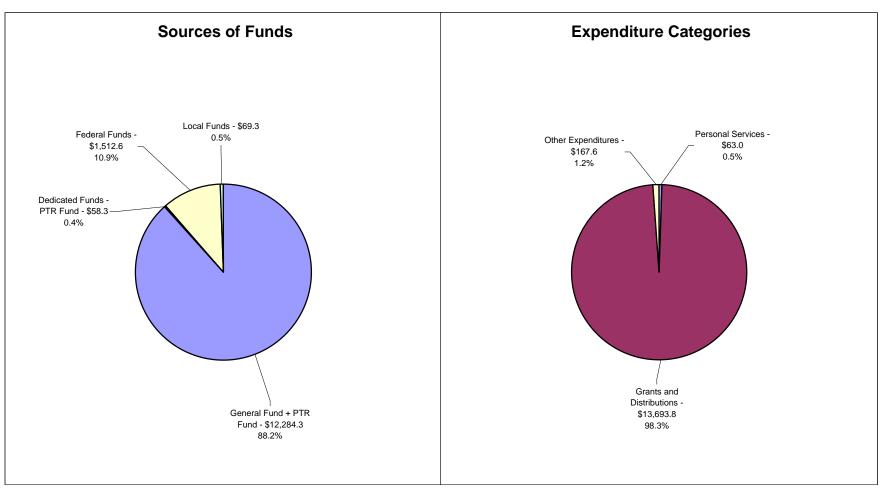

# State of Indiana - Recommended Expenditures General Government

Sector Values in Millions of Dollars Source: Indiana State Budget Agency

State of Indiana - Recommended Expenditures General Government

Sector Values in Millions of Dollars Source: Indiana State Budget Agency