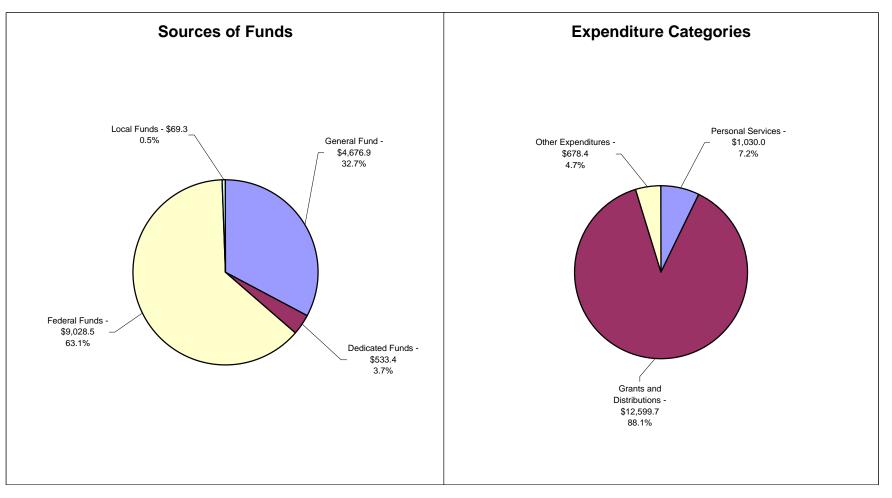

# State of Indiana - Recommended Expenditures General Government

Sector Values in Millions of Dollars Source: Indiana State Budget Agency

State of Indiana - Recommended Expenditures General Government

Sector Values in Millions of Dollars Source: Indiana State Budget Agency