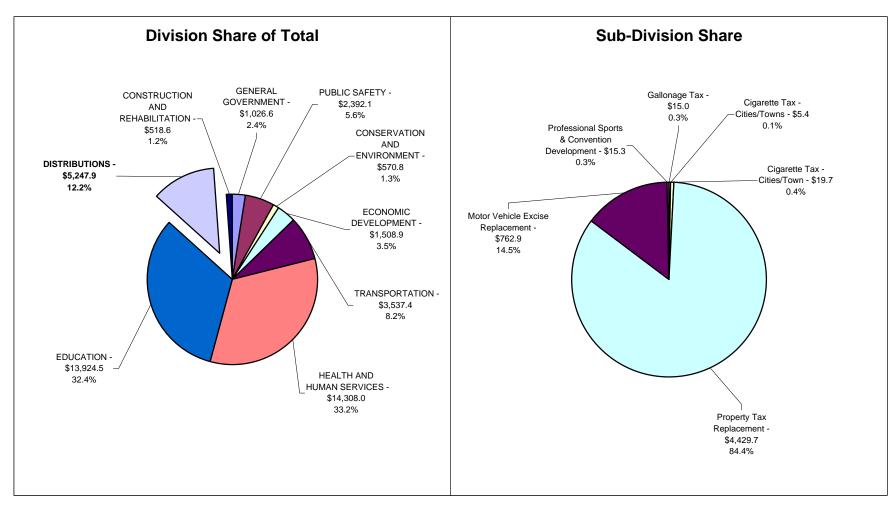

## State of Indiana - Recommended Expenditures Distributions

Sector Values in Millions of Dollars Source: Indiana State Budget Agency