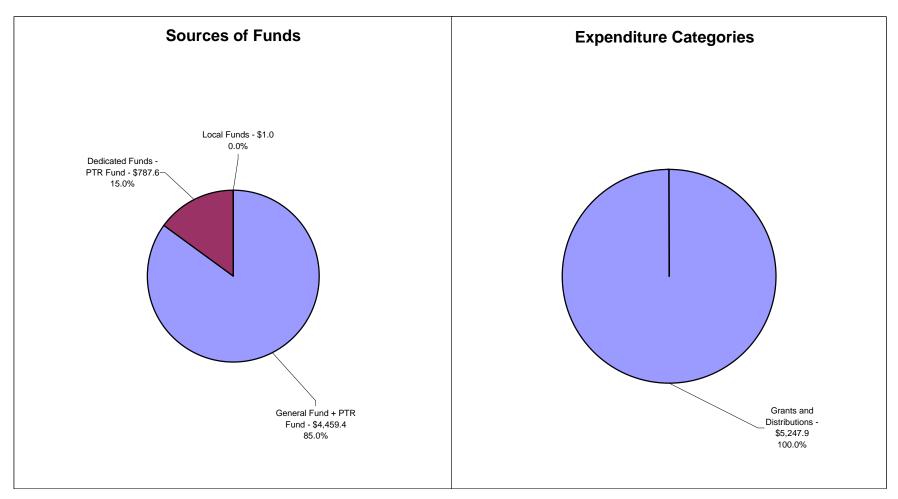

## State of Indiana - Recommended Expenditures Distributions

Sector Values in Millions of Dollars Source: Indiana State Budget Agency