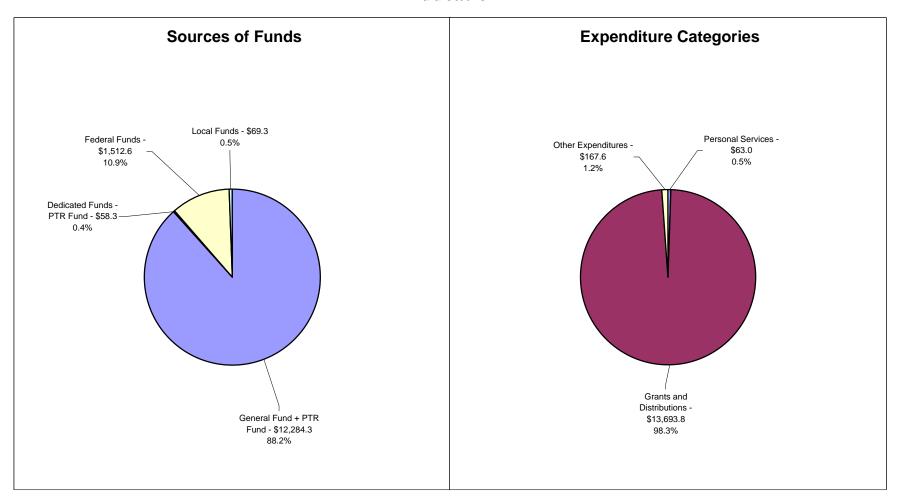

# **State of Indiana - Recommended Expenditures Education**

Sector Values in Millions of Dollars Source: Indiana State Budget Agency