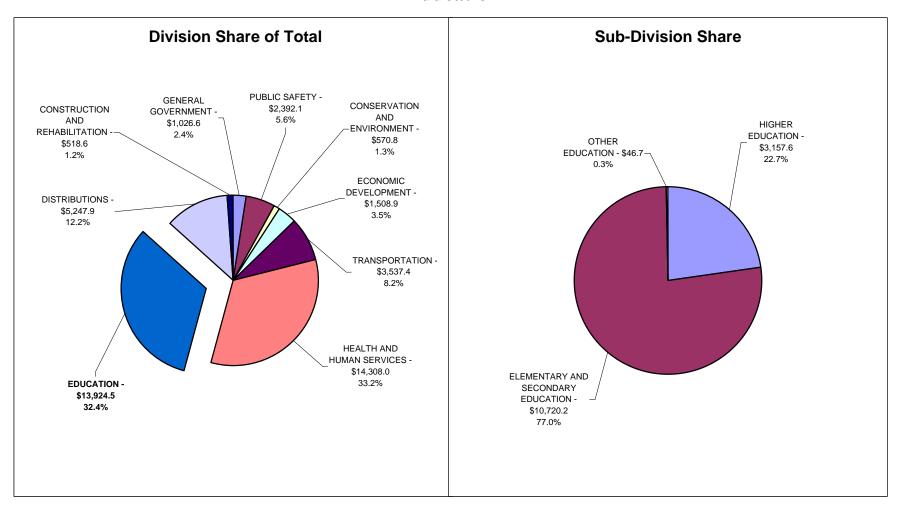

# **State of Indiana - Recommended Expenditures Education**

Sector Values in Millions of Dollars Source: Indiana State Budget Agency