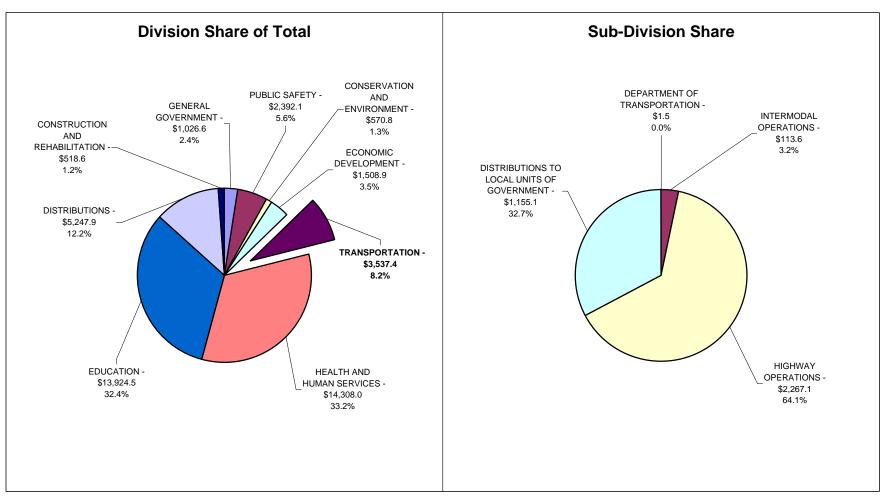

## State of Indiana - Recommended Expenditures Transportation

Sector Values in Millions of Dollars Source: Indiana State Budget Agency

# State of Indiana - Recommended Expenditures Transportation

Sector Values in Millions of Dollars Source: Indiana State Budget Agency