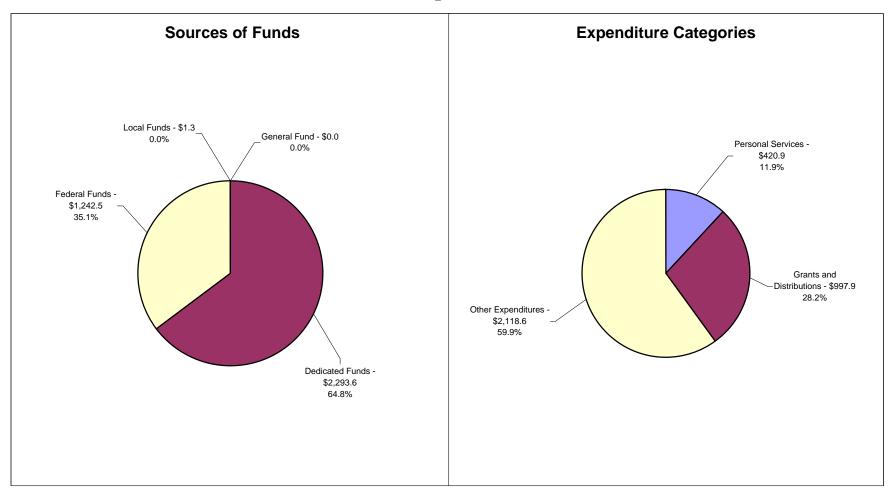

## State of Indiana - Recommended Expenditures Transportation

Sector Values in Millions of Dollars Source: Indiana State Budget Agency

# State of Indiana - Recommended Expenditures Transportation

Sector Values in Millions of Dollars Source: Indiana State Budget Agency