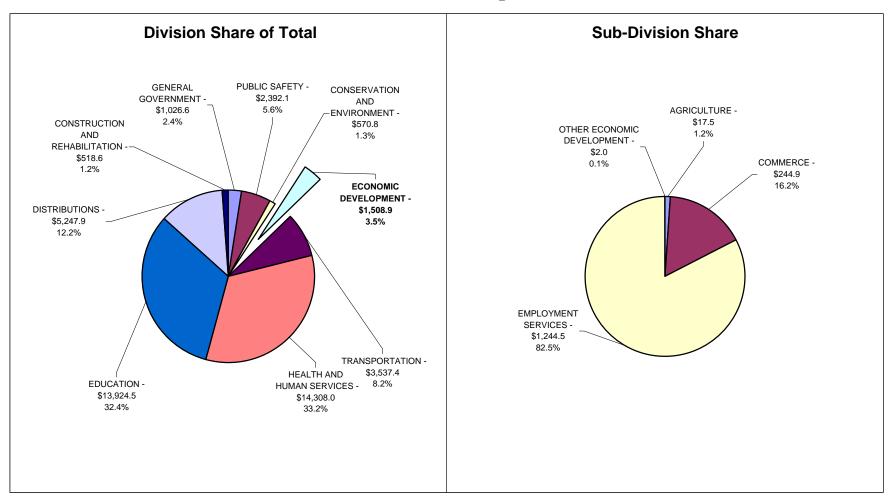

# IV — ECONOMIC DEVELOPMENT

# State of Indiana - Recommended Expenditures Economic Development

Sector Values in Millions of Dollars Source: Indiana State Budget Agency