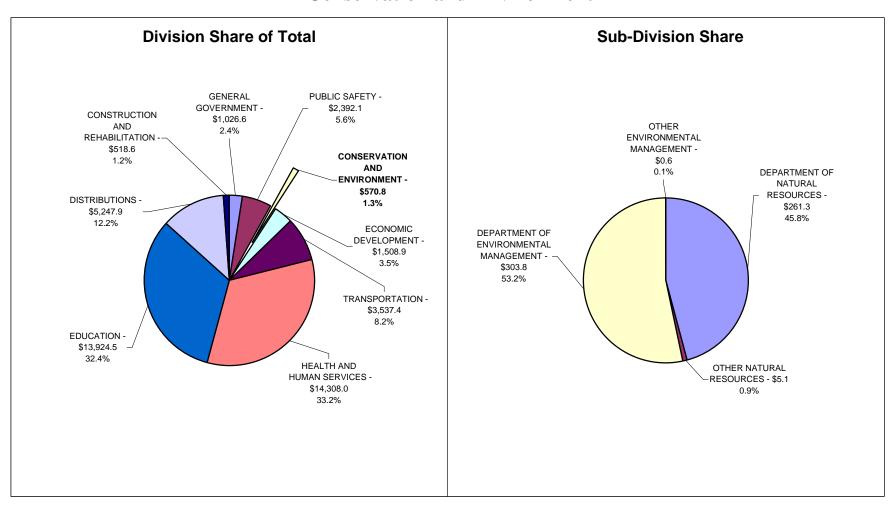

## State of Indiana - Recommended Expenditures Conservation and Environment

Sector Values in Millions of Dollars Source: Indiana State Budget Agency