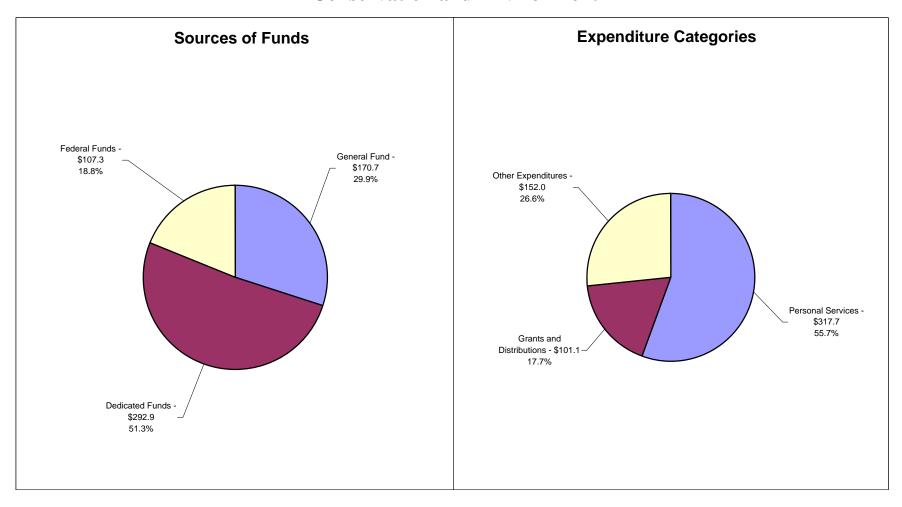

## State of Indiana - Recommended Expenditures Conservation and Environment

Sector Values in Millions of Dollars Source: Indiana State Budget Agency