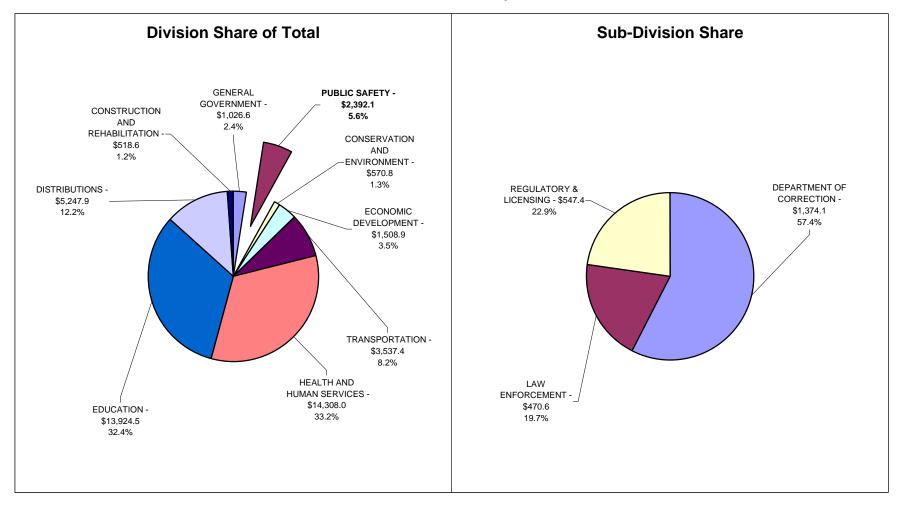

## State of Indiana - Recommended Expenditures Public Safety

Sector Values in Millions of Dollars Source: Indiana State Budget Agency

# State of Indiana - Recommended Expenditures Public Safety

Sector Values in Millions of Dollars Source: Indiana State Budget Agency

| Account     | State Agency                                                                         | Appropria                | ations                   |
|-------------|--------------------------------------------------------------------------------------|--------------------------|--------------------------|
| Number      | Appropriation Name                                                                   | FY 2005-2006             | FY 2006-2007             |
|             | PUBLIC SAFETY                                                                        |                          |                          |
|             | DEPARTMENT OF CORRECTION                                                             |                          |                          |
|             | Administration                                                                       |                          |                          |
| 1000/106150 | Central Office  Gen Central Office                                                   | 10,757,290               | 10,763,425               |
| 1000/106020 | Escapee Counsel and Trial Expense  Gen Escapee Counsel and Trial Expense             | 198,000                  | 198,000                  |
| 1000/106030 | County Jail Misdemeanant Housing  Gen County Jail Misdemeanant Housing               | 4,281,101                | 4,281,101                |
| 1000/106110 | Adult Contract Beds                                                                  |                          |                          |
| 1000/106120 | Gen Adult Contract Beds Staff Development and Training                               | 10,235,735               | 10,235,735               |
| 1000/106140 | Gen Staff Development and Training Parole Division                                   | 1,852,639                | 1,853,646                |
| 1000/106160 | Gen Parole Division Parole Board                                                     | 6,554,289                | 6,558,393                |
| 1000/106250 | Gen Parole Board Information Management Services                                     | 587,714                  | 588,134                  |
|             | Gen Information Management Services                                                  | 4,286,822                | 4,288,640                |
| 1000/106880 | Juvenile Transition  Gen Juvenile Transition                                         | 5,232,971                | 5,233,809                |
| 1000/216100 | Community Corrections Programs  Gen Community Corrections Programs                   | 27,881,774               | 27,881,990               |
| 1000/101140 | Drug Prevention and Offender Transition  Gen Drug Prevention and Offender Transition | 988,293                  | 988,487                  |
| 1000/120370 | Central Emergency Response  Gen Central Emergency Response                           | 1,635,484                | 1,636,308                |
| 1000/656150 | Medical Services                                                                     |                          |                          |
| 1000/105900 | Gen Medical Services Tfr Medical Service Payments                                    | 27,260,811<br>22,161,900 | 27,260,811<br>22,161,900 |
| 1000/123040 | Totals  County Jail Maintenance Contingency Fund                                     | 49,422,711               | 49,422,711               |
| 1000/105900 | Gen County Jail Maintenance Contingency Fund Medical Service Payments                | 17,281,044               | 17,281,044               |
| 2360/161500 | Gen Medical Service Payments  Drug Abuse Prevention                                  | 25,000,000               | 25,000,000               |
|             | Ded Drug Abuse                                                                       | 153,716                  | 153,742                  |
| 3680/161300 | Community Transition Program  Fed Criminal Justice Planning                          | 87,517                   | 87,517                   |
|             | Tfr Criminal Justice Planning                                                        | 21,880                   | 21,880                   |
| 3680/169500 | Totals<br>Substance Abuse                                                            | 109,397                  | 109,397                  |
|             | Tfr Criminal Justice Planning                                                        | 1,607,164                | 1,607,236                |
| 5150/180100 | PEN Products Operating  Ded Industry and Farm Products Revolving                     | 10,145,570               | 10,147,944               |
|             |                                                                                      |                          |                          |