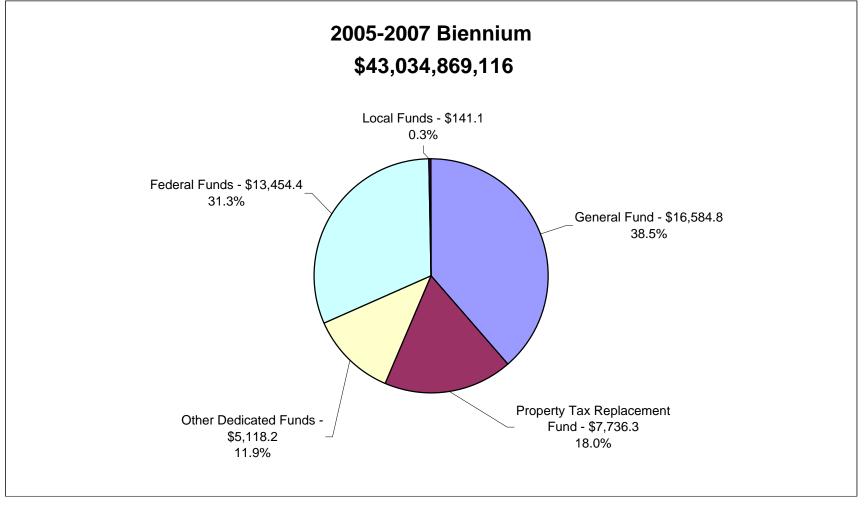

### State of Indiana - Recommended Expenditures Sources of Funds

**State of Indiana - Recommended Expenditures** 

**All Funds** 