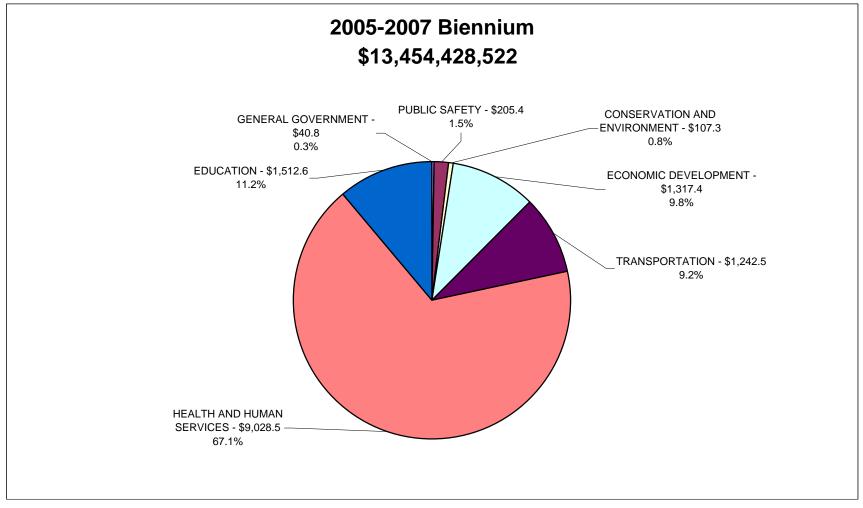

### State of Indiana - Recommended Expenditures General Fund and Property Tax Replacement Fund

State of Indiana - Recommended Expenditures General Fund and Property Tax Replacement Fund