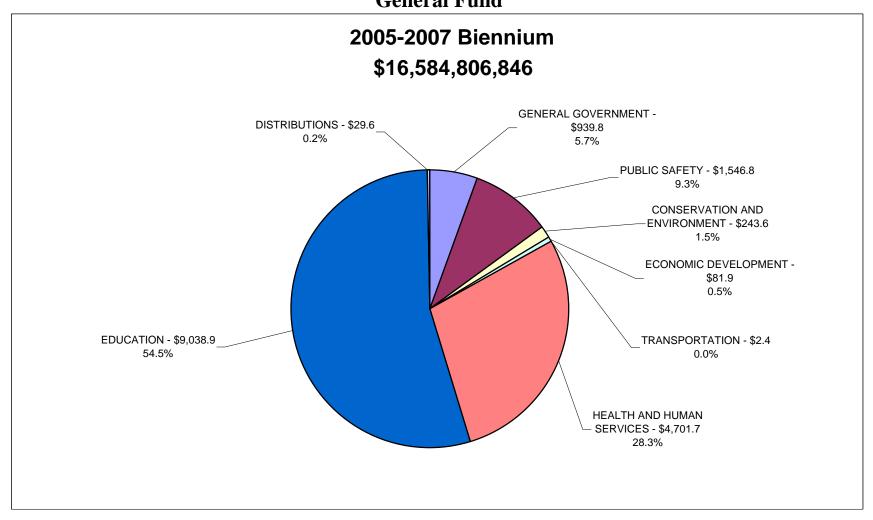

### **State of Indiana - Recommended Expenditures**





### State of Indiana - Recommended Expenditures Sources of Funds





**State of Indiana - Recommended Expenditures** 

**All Funds** 

# State of Indiana - Recommended Expenditures All Funds



#### State of Indiana - Recommended Expenditures General Fund



# State of Indiana - Recommended Expenditures General Fund



### State of Indiana - Recommended Expenditures General Fund and Property Tax Replacement Fund



State of Indiana - Recommended Expenditures General Fund and Property Tax Replacement Fund



### State of Indiana - Recommended Expenditures Dedicated Funds (excluding Property Tax Replacement Fund)



#### State of Indiana - Recommended Expenditures Dedicated Funds (excluding Property Tax Replacement Fund)



#### State of Indiana - Recommended Expenditures Dedicated Funds



State of Indiana - Recommended Expenditures Dedicated Funds



### State of Indiana - Recommended Expenditures Federal Funds



# State of Indiana - Recommended Expenditures Federal Funds





### **State of Indiana - Recommended Expenditures**



State of