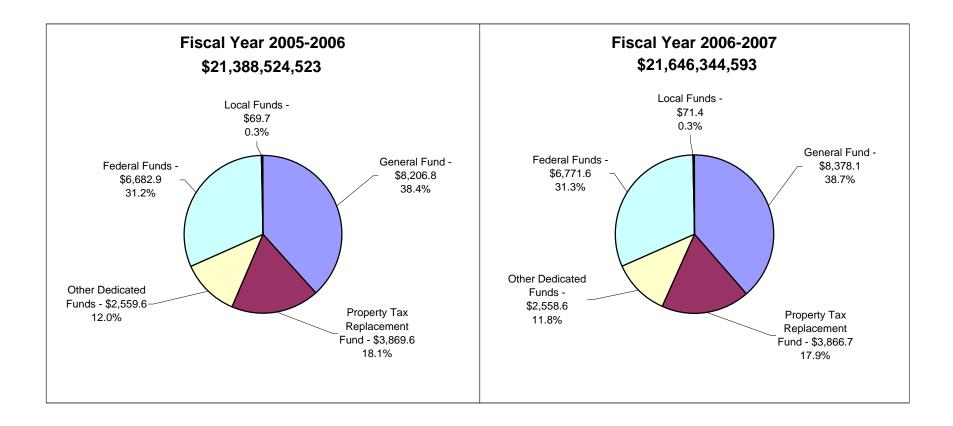

### **State of Indiana - Recommended Expenditures**





### State of Indiana - Recommended Expenditures Sources of Funds





**State of Indiana - Recommended Expenditures** 

**All Funds** 

# State of Indiana - Recommended Expenditures All Funds



#### State of Indiana - Recommended Expenditures General Fund



# State of Indiana - Recommended Expenditures General Fund



### State of Indiana - Recommended Expenditures General Fund and Property Tax Replacement Fund



State of Indiana - Recommended Expenditures General Fund and Property Tax Replacement Fund



### State of Indiana - Recommended Expenditures Dedicated Funds (excluding Property Tax Replacement Fund)



#### State of Indiana - Recommended Expenditures Dedicated Funds (excluding Property Tax Replacement Fund)



#### State of Indiana - Recommended Expenditures Dedicated Funds



State of Indiana - Recommended Expenditures Dedicated Funds



##