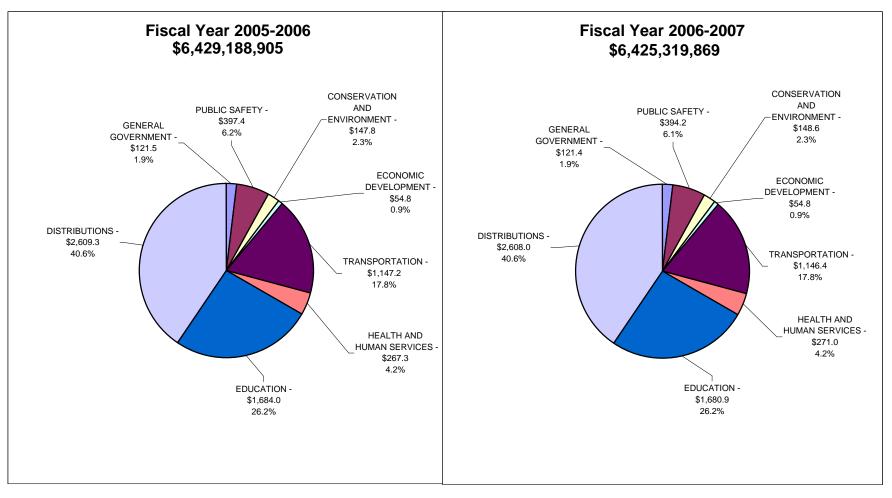

#### State of Indiana - Recommended Expenditures General Fund

# State of Indiana - Recommended Expenditures General Fund