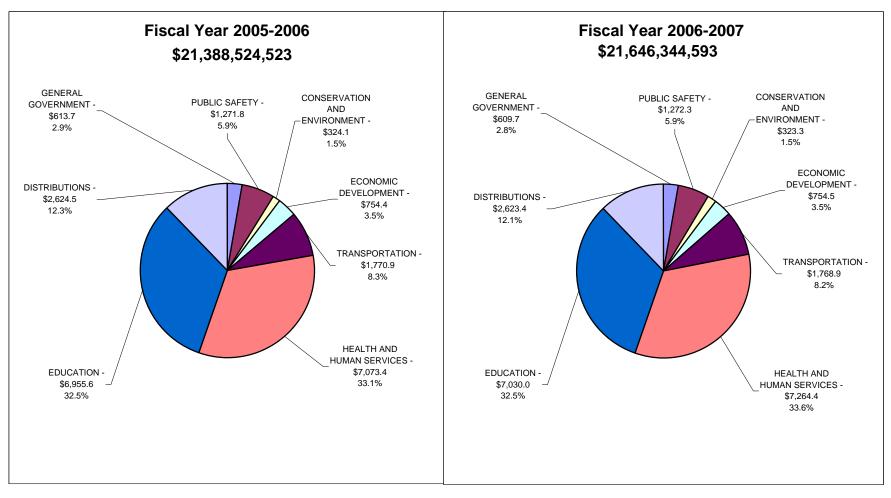

### **State of Indiana - Recommended Expenditures**





### State of Indiana - Recommended Expenditures Sources of Funds





**State of Indiana - Recommended Expenditures** 

**All Funds** 

# State of Indiana - Recommended Expenditures All Funds



#### State of Indiana - Recommended Expenditures General Fund



# State of Indiana - Recommended Expenditures General Fund



### State of Indiana - Recommended Expenditures General Fund and Property Tax Replacement Fund



State of Indiana - Recommended Expenditures General Fund and Property Tax Replacement Fund



### State of Indiana - Recommended Expenditures Dedicated Funds (excluding Property Tax Replacement Fund)



#### State of Indiana - Recommended Expenditures Dedicated Funds (excluding Property Tax Replacement Fund)



#### State of Indiana - Recommended Expenditures Dedicated Funds



State of Indiana - Recommended Expenditures Dedicated Funds



### State of Indiana - Recommended Expenditures Federal Funds



# State of Indiana - Recommended Expenditures Federal Funds