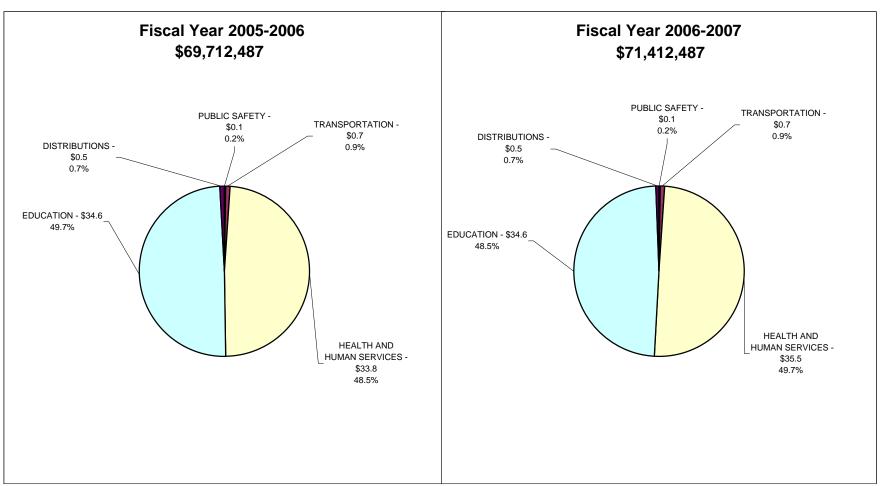

### State of Indiana - Recommended Expenditures General Fund and Property Tax Replacement Fund

State of Indiana - Recommended Expenditures General Fund and Property Tax Replacement Fund