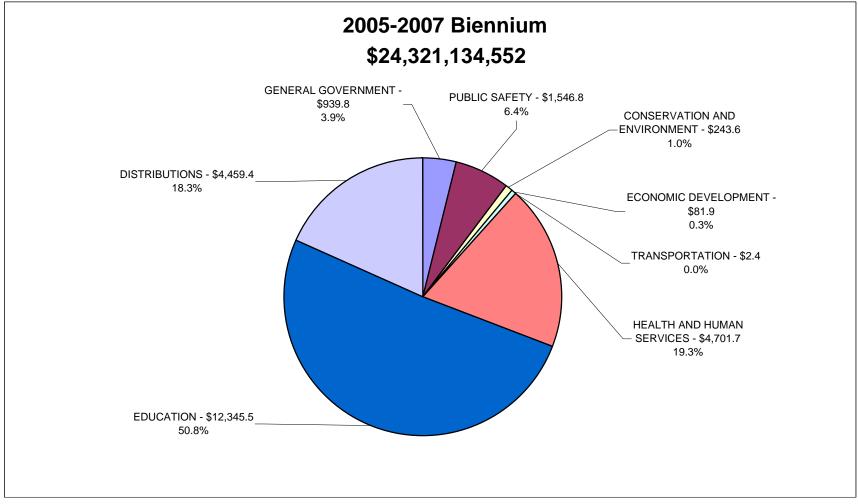

#### State of Indiana - Recommended Expenditures Dedicated Funds

State of Indiana - Recommended Expenditures Dedicated Funds