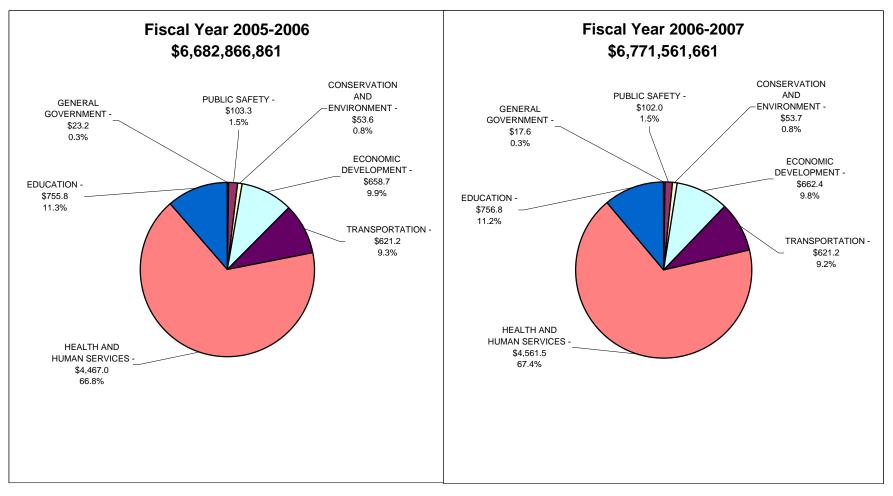

### State of Indiana - Recommended Expenditures Dedicated Funds (excluding Property Tax Replacement Fund)

#### State of Indiana - Recommended Expenditures Dedicated Funds (excluding Property Tax Replacement Fund)

#### State of Indiana - Recommended Expenditures Dedicated Funds

State of Indiana - Recommended Expenditures Dedicated Funds