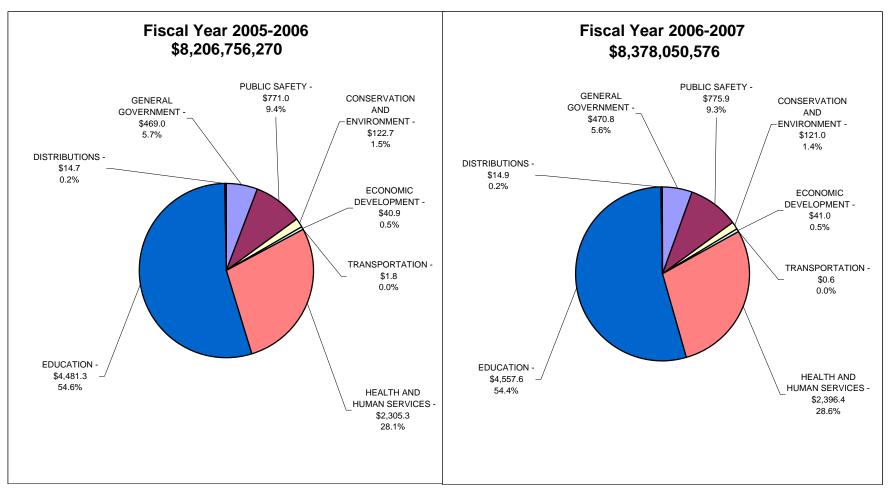

#### State of Indiana - Recommended Expenditures Dedicated Funds (excluding Property Tax Replacement Fund)