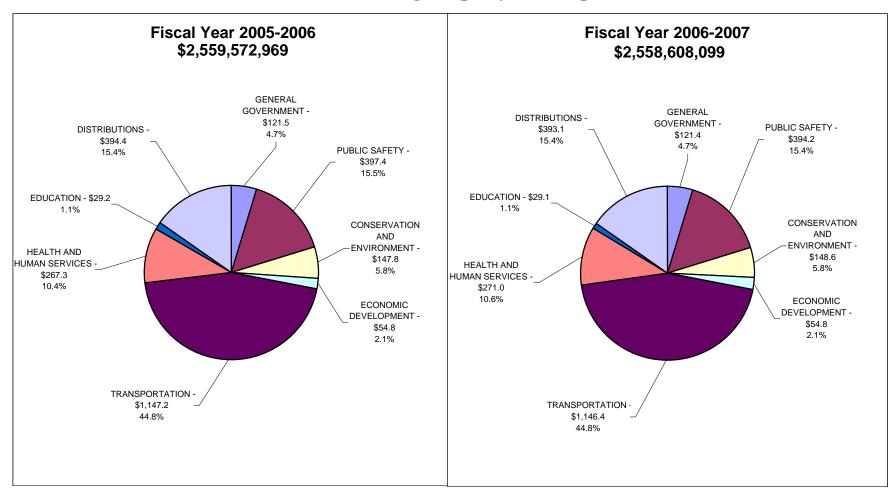

#### State of Indiana - Recommended Expenditures Dedicated Funds

State of Indiana - Recommended Expenditures Dedicated Funds