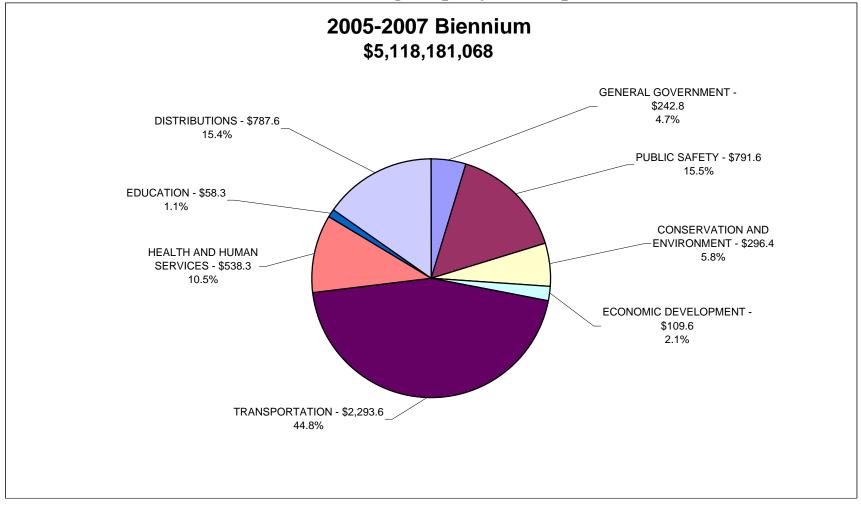

### State of Indiana - Recommended Expenditures Dedicated Funds (excluding Property Tax Replacement Fund)

#### State of Indiana - Recommended Expenditures Dedicated Funds (excluding Property Tax Replacement Fund)