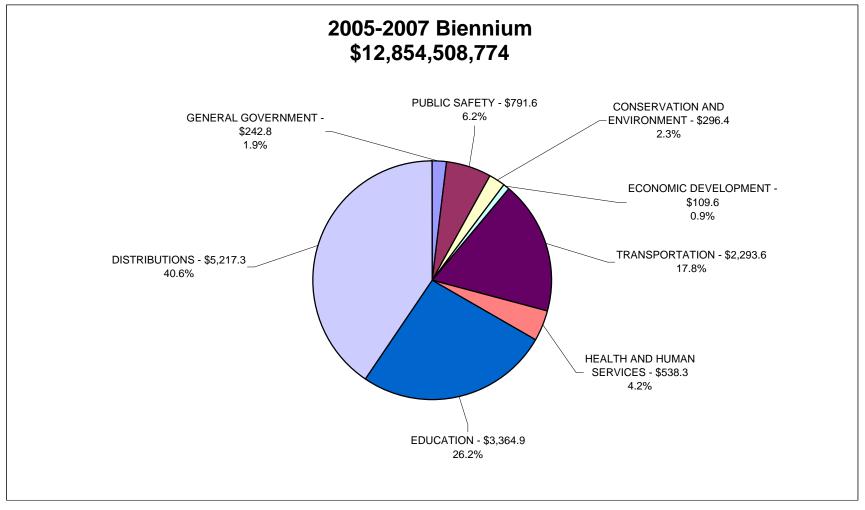

### State of Indiana - Recommended Expenditures Sources of Funds





**State of Indiana - Recommended Expenditures** 

**All Funds** 

# State of Indiana - Recommended Expenditures All Funds



#### State of Indiana - Recommended Expenditures General Fund



# State of Indiana - Recommended Expenditures General Fund



### State of Indiana - Recommended Expenditures General Fund and Property Tax Replacement Fund



State of Indiana - Recommended Expenditures General Fund and Property Tax Replacement Fund



### State of Indiana - Recommended Expenditures Dedicated Funds (excluding Property Tax Replacement Fund)



#### State of Indiana - Recommended Expenditures Dedicated Funds (excluding Property Tax Replacement Fund)



#### State of Indiana - Recommended Expenditures Dedicated Funds



State of Indiana - Recommended Expenditures Dedicated Funds



### State of Indiana - Recommended Expenditures Federal Funds



# State of Indiana - Recommended Expenditures Federal Funds





### **State of Indiana - Recommended Expenditures**



State of Indiana - Recommended Expenditures Local Funds