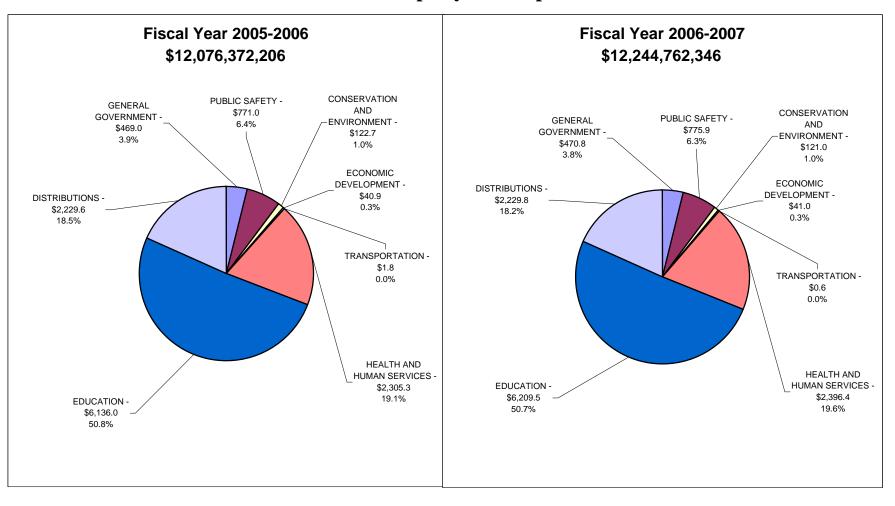

### **State of Indiana - Recommended Expenditures**





### State of Indiana - Recommended Expenditures Sources of Funds





**State of Indiana - Recommended Expenditures** 

**All Funds** 

# State of Indiana - Recommended Expenditures All Funds



#### State of Indiana - Recommended Expenditures General Fund



# State of Indiana - Recommended Expenditures General Fund



### State of Indiana - Recommended Expenditures General Fund and Property Tax Replacement Fund



State of Indiana - Recommended Expenditures General Fund and Property Tax Replacement Fund



### State of Indiana - Recommended Expenditures Dedicated Funds (excluding Property Tax Replacement Fund)



#### State of Indiana - Recommended Expenditures Dedicated Funds (excluding Property Tax Replacement Fund)



#### State of Indiana - Recommended Expenditures Dedicated Funds



State of Indiana - Recommended Expenditures Dedicated Funds



### State of Indiana - Recommended Expenditures Federal Funds



# State of Indiana - Recommended Expenditures Federal Funds





### **State of Indiana - Recommended Expenditures**



State of Indiana - Recommended Expenditures Local Funds