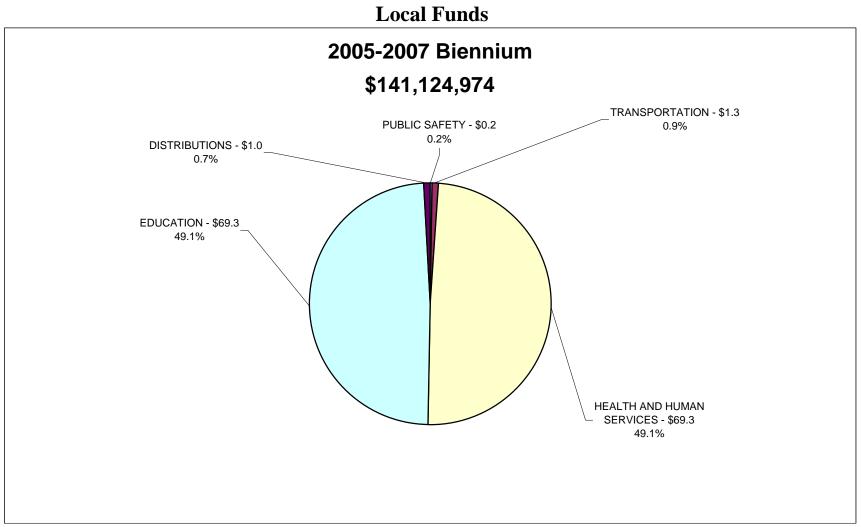

### **State of Indiana - Recommended Expenditures**

State of Indiana - Recommended Expenditures Local Funds