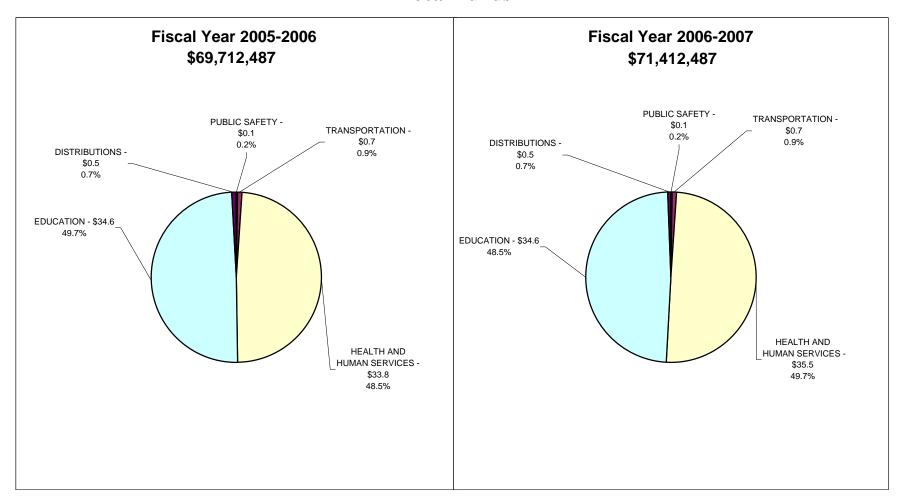

Fund



## State of Indiana - Recommended Expenditures General Fund and Property Tax Replacement Fund



## State of Indiana - Recommended Expenditures General Fund and Property Tax Replacement Fund



# State of Indiana - Recommended Expenditures Dedicated Funds (excluding Property Tax Replacement Fund)



# State of Indiana - Recommended Expenditures Dedicated Funds (excluding Property Tax Replacement Fund)



# State of Indiana - Recommended Expenditures Dedicated Funds



# State of Indiana - Recommended Expenditures Dedicated Funds



### State of Indiana - Recommended Expenditures Federal Funds



### State of Indiana - Recommended Expenditures Federal Funds



### State of Indiana - Recommended Expenditures Local Funds



### State of Indiana - Recommended Expenditures Local Funds