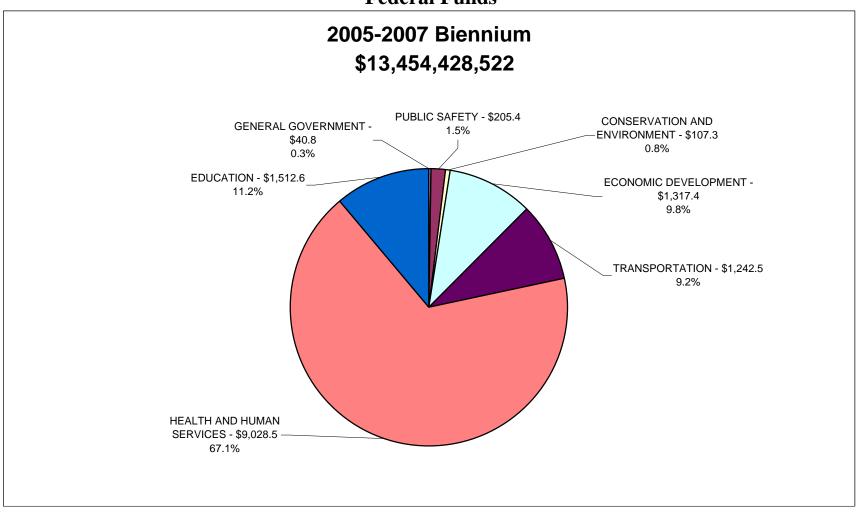

Funds



### State of Indiana - Recommended Expenditures All Funds



### State of Indiana - Recommended Expenditures General Fund



### State of Indiana - Recommended Expenditures General Fund



## State of Indiana - Recommended Expenditures General Fund and Property Tax Replacement Fund



## State of Indiana - Recommended Expenditures General Fund and Property Tax Replacement Fund



# State of Indiana - Recommended Expenditures Dedicated Funds (excluding Property Tax Replacement Fund)



# State of Indiana - Recommended Expenditures Dedicated Funds (excluding Property Tax Replacement Fund)



# State of Indiana - Recommended Expenditures Dedicated Funds



# State of Indiana - Recommended Expenditures Dedicated Funds



### State of Indiana - Recommended Expenditures Federal Funds



### State of Indiana - Recommended Expenditures Federal Funds



### State of Indiana - Recommended Expenditures Local Funds



### State of Indiana - Recommended Expenditures Local Funds