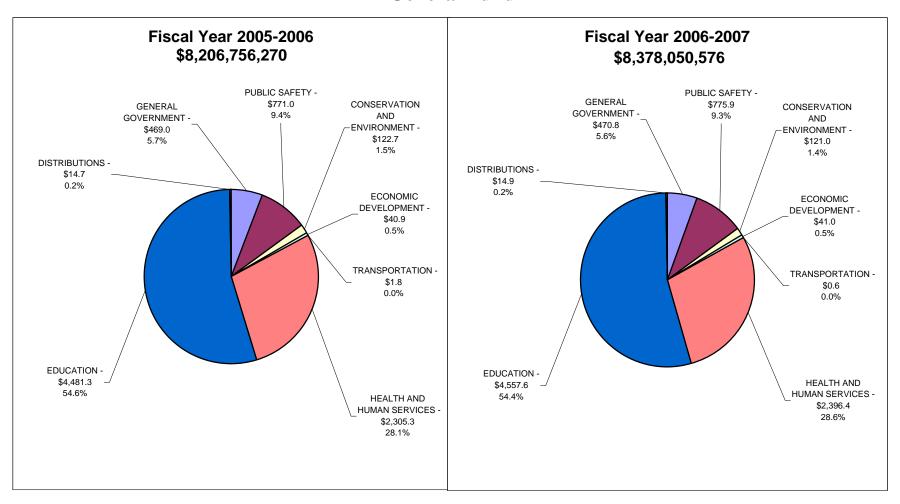

Use 5,275.9 33.4%



# Total Dedicated Fund Tax Revenue 2005 - 2007 Biennium

Total DF Taxes - \$10,002,690,856



## State of Indiana - Total Revenue 2005 - 2007 Biennium

**Sources of Funds - \$42,807,838,573** 



## State of Indiana - Major Sources 2005 - 2007 Biennium

**Total Revenue - \$42,807,838,573** 



## **Total Federal Revenue By Function 2005 - 2007 Biennium**

Federal Revenue - \$13,454,428,522





# State of Indiana - Recommended Expenditures Sources of Funds



# State of Indiana - Recommended Expenditures Sources of Funds



### State of Indiana - Recommended Expenditures All Funds



### State of Indiana - Recommended Expenditures All Funds



### State of Indiana - Recommended Expenditures General Fund



### State of Indiana - Recommended Expenditures General Fund



## State of Indiana - Recommended Expenditures General Fund and Property Tax Replacement Fund



## State of Indiana - Recommended Expenditures General Fund and Property Tax Replacement Fund



# State of Indiana - Recommended Expenditures Dedicated Funds (excluding Property Tax Replacement Fund)



# State of Indiana - Recommended Expenditures Dedicated Funds (excluding Property Tax Replacement Fund)



# State of Indiana - Recommended Expenditures Dedicated Funds



# State of Indiana - Recommended Expenditures Dedicated Funds



### State of Indiana - Recommended Expenditures Federal Funds



### State of Indiana - Recommended Expenditures Federal Funds



### State of Indiana - Recommended Expenditures Local Funds



### State of Indiana - Recommended Expenditures Local Funds