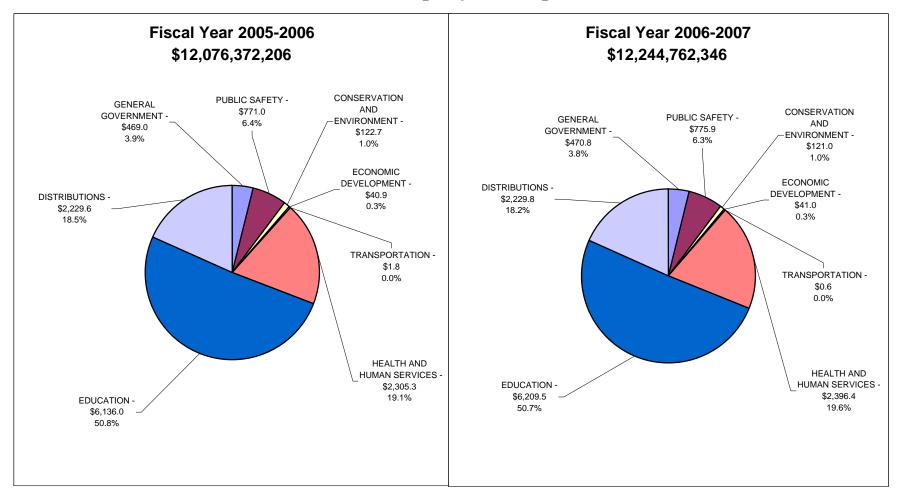

## State of Indiana - Recommended Expenditures General Fund and Property Tax Replacement Fund