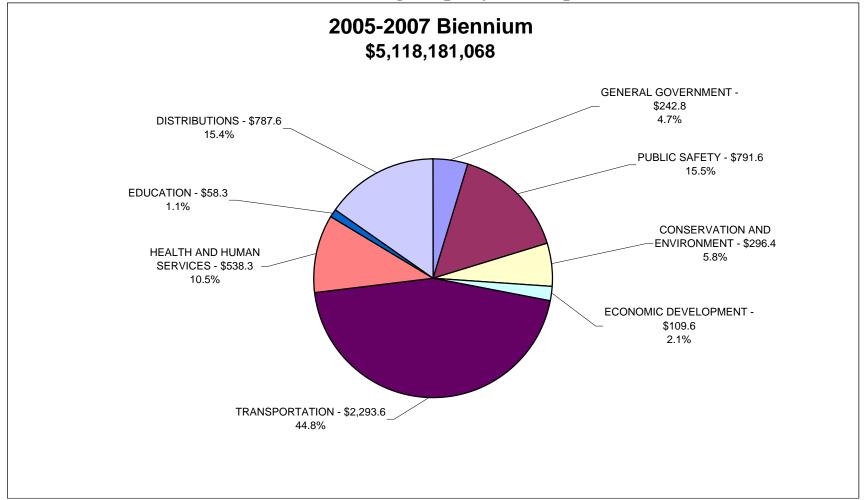

7,838,573** 



## **Total Federal Revenue By Function 2005 - 2007 Biennium**

Federal Revenue - \$13,454,428,522





# State of Indiana - Recommended Expenditures Sources of Funds



# State of Indiana - Recommended Expenditures Sources of Funds



### State of Indiana - Recommended Expenditures All Funds



### State of Indiana - Recommended Expenditures All Funds



### State of Indiana - Recommended Expenditures General Fund



### State of Indiana - Recommended Expenditures General Fund



## State of Indiana - Recommended Expenditures General Fund and Property Tax Replacement Fund



## State of Indiana - Recommended Expenditures General Fund and Property Tax Replacement Fund



# State of Indiana - Recommended Expenditures Dedicated Funds (excluding Property Tax Replacement Fund)



# State of Indiana - Recommended Expenditures Dedicated Funds (excluding Property Tax Replacement Fund)



# State of Indiana - Recommended Expenditures Dedicated Funds



# State of Indiana - Recommended Expenditures Dedicated Funds



### State of Indiana - Recommended Expenditures Federal Funds



### State of Indiana - Recommended Expenditures Federal Funds



### State of Indiana - Recommended Expenditures Local Funds



### State of Indiana - Recommended Expenditures Local Funds