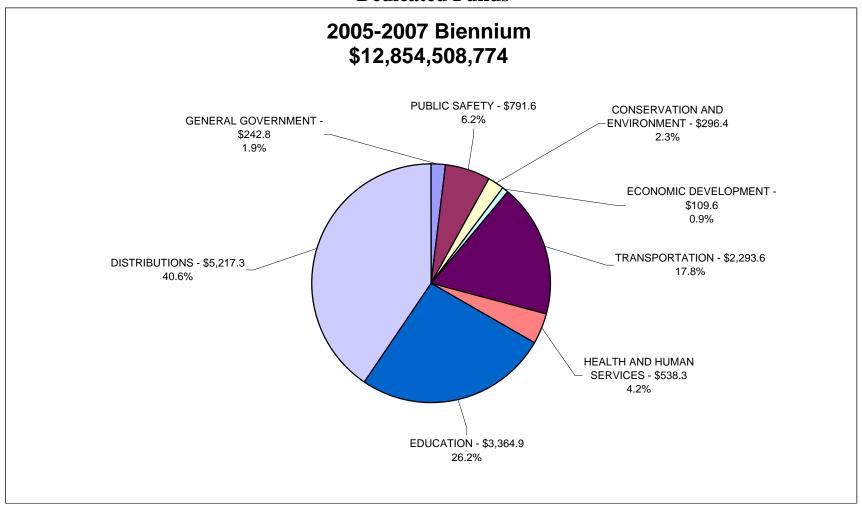

of Funds



# State of Indiana - Recommended Expenditures Sources of Funds



### State of Indiana - Recommended Expenditures All Funds



### State of Indiana - Recommended Expenditures All Funds



### State of Indiana - Recommended Expenditures General Fund



### State of Indiana - Recommended Expenditures General Fund



## State of Indiana - Recommended Expenditures General Fund and Property Tax Replacement Fund



## State of Indiana - Recommended Expenditures General Fund and Property Tax Replacement Fund



# State of Indiana - Recommended Expenditures Dedicated Funds (excluding Property Tax Replacement Fund)



# State of Indiana - Recommended Expenditures Dedicated Funds (excluding Property Tax Replacement Fund)



# State of Indiana - Recommended Expenditures Dedicated Funds



# State of Indiana - Recommended Expenditures Dedicated Funds



### State of Indiana - Recommended Expenditures Federal Funds



### State of Indiana - Recommended Expenditures Federal Funds



### State of Indiana - Recommended Expenditures Local Funds



### State of Indiana - Recommended Expenditures Local Funds