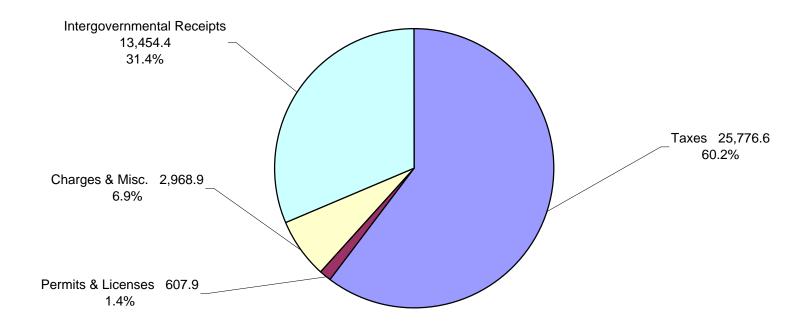

## State of Indiana - Total Revenue 2005 - 2007 Biennium

**Sources of Funds - \$42,807,838,573** 

## State of Indiana - Major Sources 2005 - 2007 Biennium

**Total Revenue - \$42,807,838,573** 