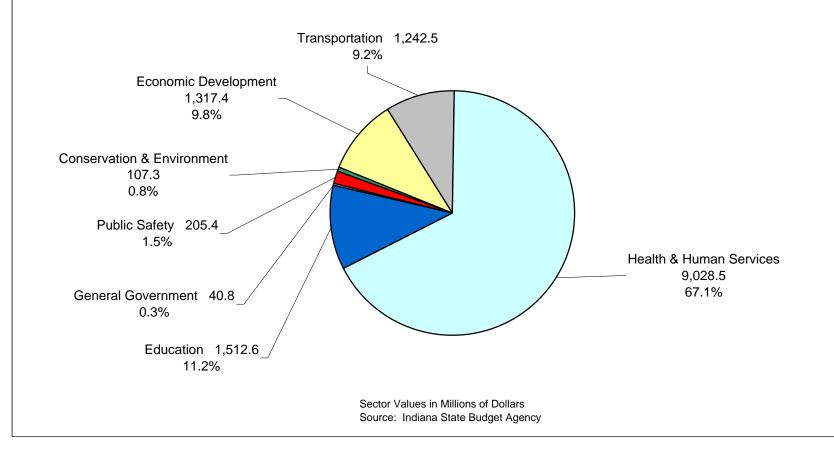

## State of Indiana - Recommended Expenditures General Fund and Property Tax Replacement Fund