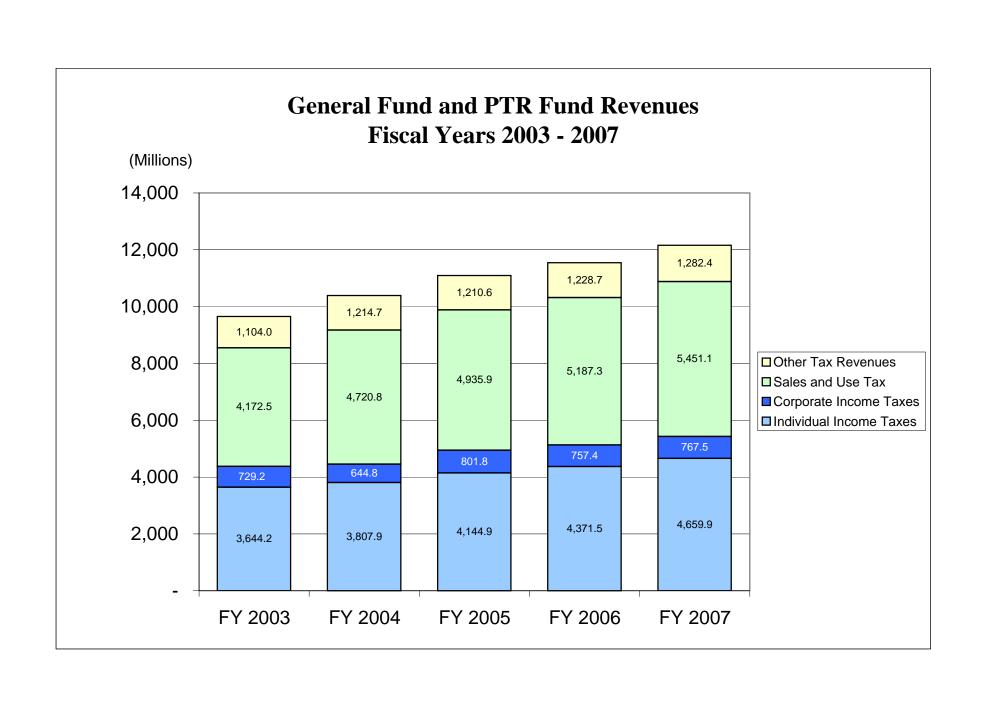

## State of Indiana - Major Sources 2005 - 2007 Biennium

**Total Revenue - \$42,807,838,573** 