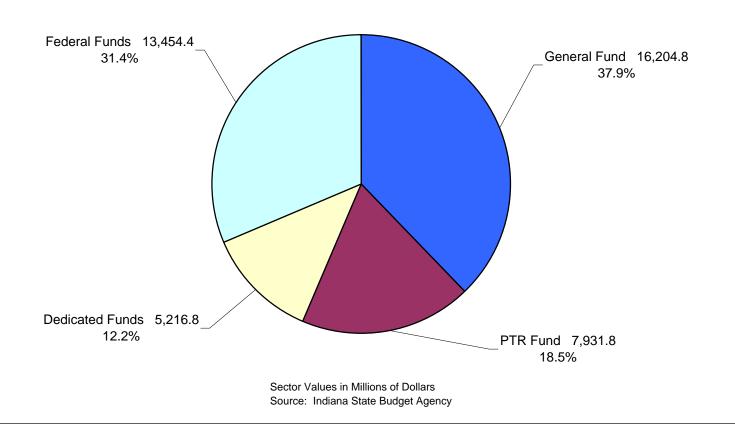

# Total General Fund Tax Revenue 2005 - 2007 Biennium

Total GF Taxes - \$15,773,912,790

Sales and Use 5,275.9 33.4%



# Total Dedicated Fund Tax Revenue 2005 - 2007 Biennium

Total DF Taxes - \$10,002,690,856



## State of Indiana - Total Revenue 2005 - 2007 Biennium

**Sources of Funds - \$42,807,838,573** 



## State of Indiana - Major Sources 2005 - 2007 Biennium

**Total Revenue - \$42,807,838,573** 



## **Total Federal Revenue By Function 2005 - 2007 Biennium**

Federal Revenue - \$13,454,428,522





# State of Indiana - Recommended Expenditures Sources of Funds



# State of Indiana - Recommended Expenditures Sources of Funds



### State of Indiana - Recommended Expenditures All Funds



### State of Indiana - Recommended Expenditures All Funds



### State of Indiana - Recommended Expenditures General Fund



### State of Indiana - Recommended Expenditures General Fund



## State of Indiana - Recommended Expenditures General Fund and Property Tax Replacement Fund



## State of Indiana - Recommended Expenditures General Fund and Property Tax Replacement Fund



# State of Indiana -