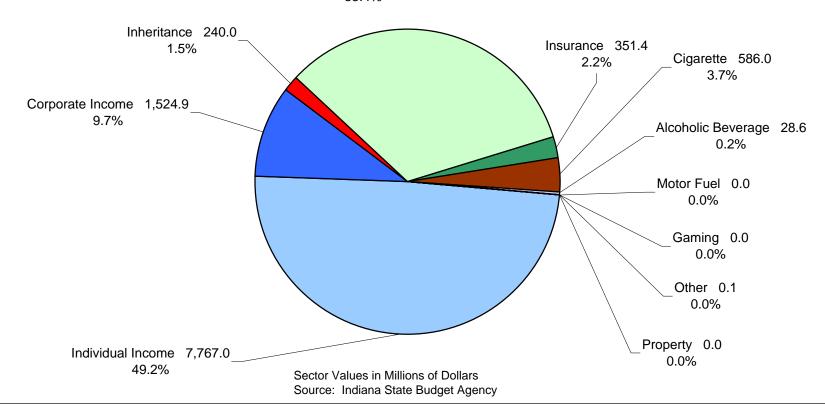

# Total General Fund Tax Revenue 2005 - 2007 Biennium

Total GF Taxes - \$15,773,912,790

Sales and Use 5,275.9 33.4%