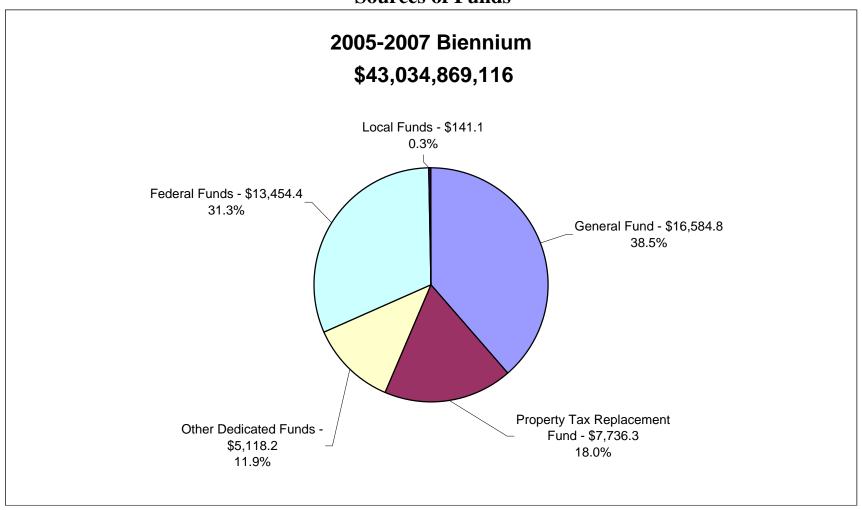

# Total General Fund Tax Revenue 2005 - 2007 Biennium

Total GF Taxes - \$15,773,912,790

Sales and Use 5,275.9 33.4%



# Total Dedicated Fund Tax Revenue 2005 - 2007 Biennium

Total DF Taxes - \$10,002,690,856



## State of Indiana - Total Revenue 2005 - 2007 Biennium

**Sources of Funds - \$42,807,838,573** 



## State of Indiana - Major Sources 2005 - 2007 Biennium

**Total Revenue - \$42,807,838,573** 



## **Total Federal Revenue By Function 2005 - 2007 Biennium**

Federal Revenue - \$13,454,428,522





# State of Indiana - Recommended Expenditures Sources of Funds



# State of Indiana - Recommended Expenditures Sources of Funds



### State of Indiana - Recommended Expenditures All Funds



### State of Indiana - Recommended Expenditures All Funds



### State of Indiana - Recommended Expenditures General Fund



### State of Indiana - Recommended Expenditures General Fund



## State of Indiana - Recommended Expenditures General Fund and Property Tax Replacement Fund



## State of Indiana - Recommended Expenditures General Fund and Property Tax Replacement Fund



# State of Indiana - Recommended Expenditures Dedicated Funds (excluding Property Tax Replacement Fund)



# State of Indiana - Recommended Expenditures Dedicated Funds (excluding Property Tax Replacement Fund)



# State of Indiana - Recommended Expenditures Dedicated Funds



# State o