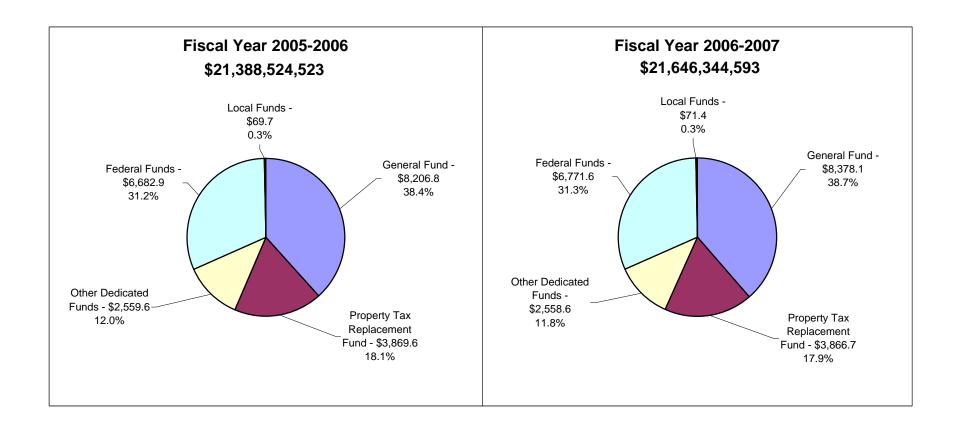

# Total General Fund Tax Revenue 2005 - 2007 Biennium

Total GF Taxes - \$15,773,912,790

Sales and Use 5,275.9 33.4%



# Total Dedicated Fund Tax Revenue 2005 - 2007 Biennium

Total DF Taxes - \$10,002,690,856



## State of Indiana - Total Revenue 2005 - 2007 Biennium

**Sources of Funds - \$42,807,838,573** 



## State of Indiana - Major Sources 2005 - 2007 Biennium

**Total Revenue - \$42,807,838,573** 



## **Total Federal Revenue By Function 2005 - 2007 Biennium**

Federal Revenue - \$13,454,428,522





# State of Indiana - Recommended Expenditures Sources of Funds



# State of Indiana - Recommended Expenditures Sources of Funds



### State of Indiana - Recommended Expenditures All Funds



### State of Indiana - Recommended Expenditures All Funds



### State of Indiana - Recommended Expenditures General Fund



### State of Indiana - Recommended Expenditures General Fund



## State of Indiana - Recommended Expenditures General Fund and Property Tax Replacement Fund



## State of Indiana - Recommended Expenditures General Fund and Property Tax Replacement Fund



# State of Indiana - Recommended Expenditures Dedicated Funds (excluding Property Tax Replacement Fund)



# State of Indiana - Recommended Expenditures Dedicated Funds (excluding Property Tax Replacement Fund)



# State of Indiana - Recommended Expenditures Dedicated Funds



# State of Indiana - Recommended Expenditures Dedicated Funds



### State