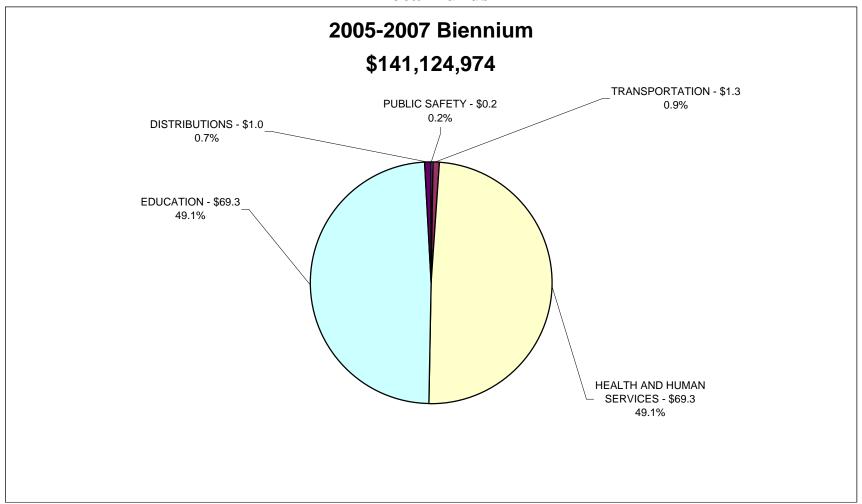

und



### State of Indiana - Recommended Expenditures General Fund



## State of Indiana - Recommended Expenditures General Fund and Property Tax Replacement Fund



## State of Indiana - Recommended Expenditures General Fund and Property Tax Replacement Fund



# State of Indiana - Recommended Expenditures Dedicated Funds (excluding Property Tax Replacement Fund)



# State of Indiana - Recommended Expenditures Dedicated Funds (excluding Property Tax Replacement Fund)



# State of Indiana - Recommended Expenditures Dedicated Funds



# State of Indiana - Recommended Expenditures Dedicated Funds



### State of Indiana - Recommended Expenditures Federal Funds



### State of Indiana - Recommended Expenditures Federal Funds



### State of Indiana - Recommended Expenditures Local Funds



### State of Indiana - Recommended Expenditures Local Funds