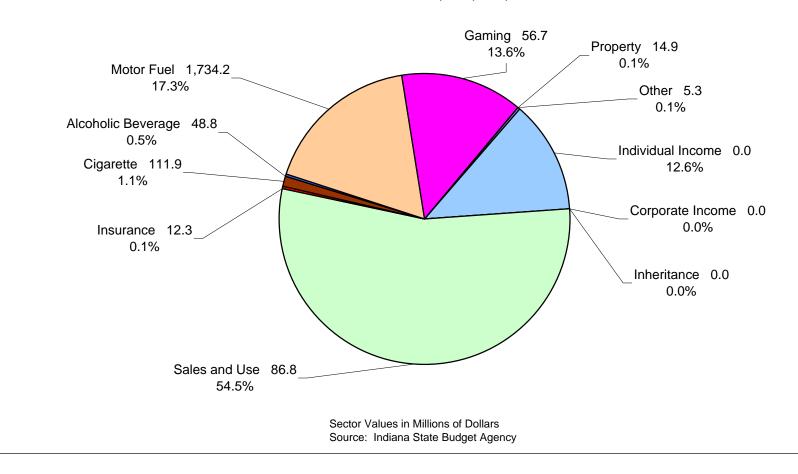

# Total Dedicated Fund Tax Revenue 2005 - 2007 Biennium

Total DF Taxes - \$10,002,690,856