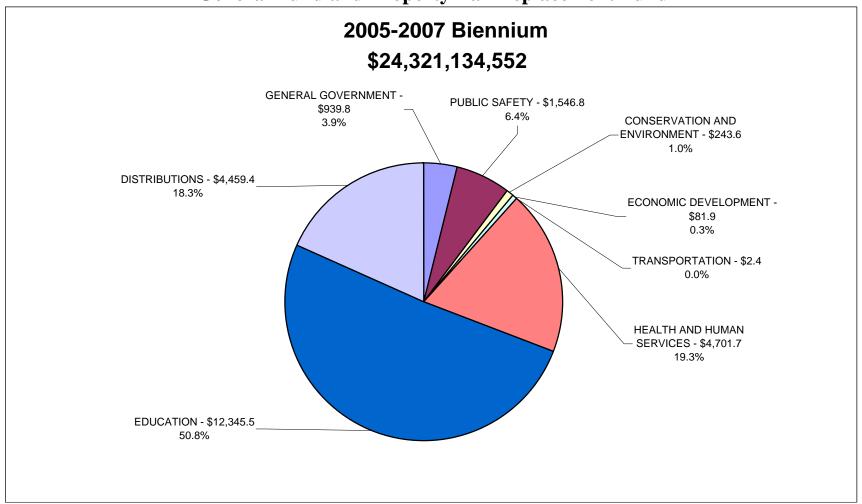

## State of Indiana - Recommended Expenditures General Fund and Property Tax Replacement Fund