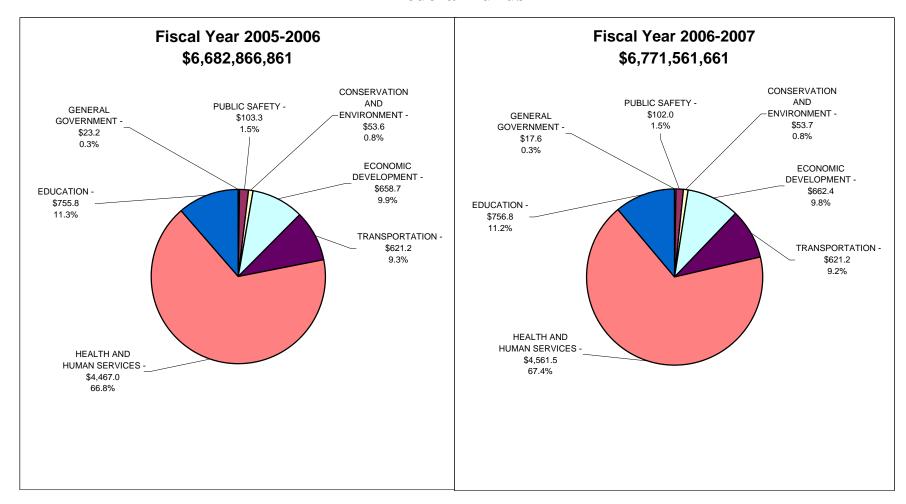

ds



### State of Indiana - Recommended Expenditures General Fund



### State of Indiana - Recommended Expenditures General Fund



## State of Indiana - Recommended Expenditures General Fund and Property Tax Replacement Fund



## State of Indiana - Recommended Expenditures General Fund and Property Tax Replacement Fund



# State of Indiana - Recommended Expenditures Dedicated Funds (excluding Property Tax Replacement Fund)



# State of Indiana - Recommended Expenditures Dedicated Funds (excluding Property Tax Replacement Fund)



# State of Indiana - Recommended Expenditures Dedicated Funds



# State of Indiana - Recommended Expenditures Dedicated Funds



### State of Indiana - Recommended Expenditures Federal Funds



### State of Indiana - Recommended Expenditures Federal Funds



### State of Indiana - Recommended Expenditures Local Funds



### State of Indiana - Recommended Expenditures Local Funds