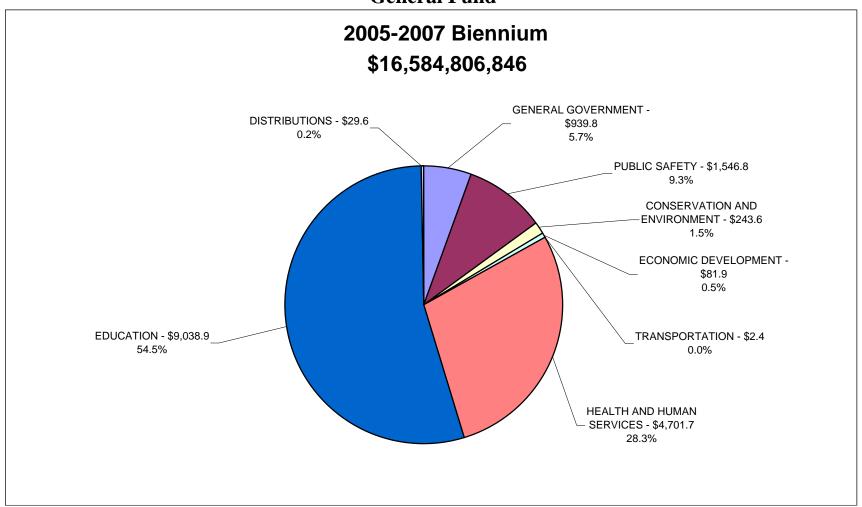

05 - 2007 Biennium

Total GF Taxes - \$15,773,912,790

Sales and Use 5,275.9 33.4%



# Total Dedicated Fund Tax Revenue 2005 - 2007 Biennium

Total DF Taxes - \$10,002,690,856



## State of Indiana - Total Revenue 2005 - 2007 Biennium

**Sources of Funds - \$42,807,838,573** 



## State of Indiana - Major Sources 2005 - 2007 Biennium

**Total Revenue - \$42,807,838,573** 



## **Total Federal Revenue By Function 2005 - 2007 Biennium**

Federal Revenue - \$13,454,428,522





# State of Indiana - Recommended Expenditures Sources of Funds



# State of Indiana - Recommended Expenditures Sources of Funds



### State of Indiana - Recommended Expenditures All Funds



### State of Indiana - Recommended Expenditures All Funds



### State of Indiana - Recommended Expenditures General Fund



### State of Indiana - Recommended Expenditures General Fund



## State of Indiana - Recommended Expenditures General Fund and Property Tax Replacement Fund



## State of Indiana - Recommended Expenditures General Fund and Property Tax Replacement Fund



# State of Indiana - Recommended Expenditures Dedicated Funds (excluding Property Tax Replacement Fund)



# State of Indiana - Recommended Expenditures Dedicated Funds (excluding Property Tax Replacement Fund)



# State of Indiana - Recommended Expenditures Dedicated Funds



# State of Indiana - Recommended Expenditures Dedicated Funds



### State of Indiana - Recommended Expenditures Federal Funds



### State of Indiana - Recommended Expenditures Federal Funds



### State of Indiana - Recommended Expenditures Local Funds



###