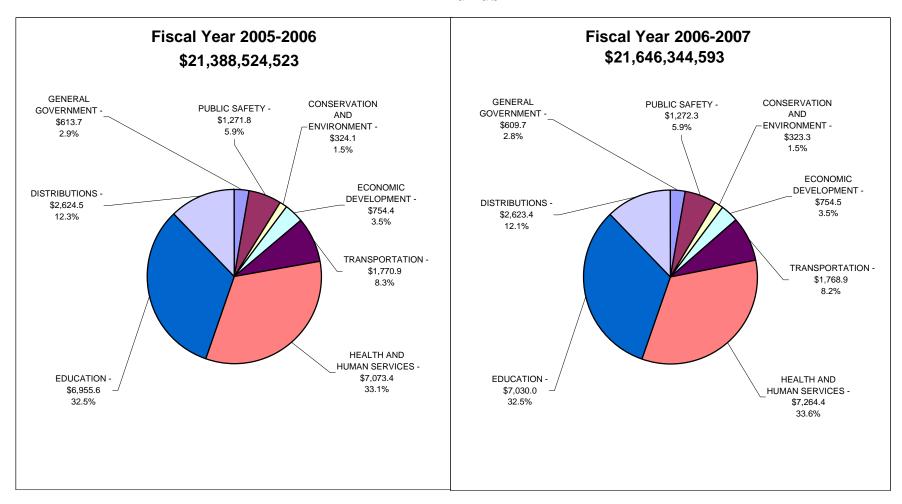

# Total General Fund Tax Revenue 2005 - 2007 Biennium

Total GF Taxes - \$15,773,912,790

Sales and Use 5,275.9 33.4%



# Total Dedicated Fund Tax Revenue 2005 - 2007 Biennium

Total DF Taxes - \$10,002,690,856



## State of Indiana - Total Revenue 2005 - 2007 Biennium

**Sources of Funds - \$42,807,838,573** 



## State of Indiana - Major Sources 2005 - 2007 Biennium

**Total Revenue - \$42,807,838,573** 



## **Total Federal Revenue By Function 2005 - 2007 Biennium**

Federal Revenue - \$13,454,428,522





# State of Indiana - Recommended Expenditures Sources of Funds



# State of Indiana - Recommended Expenditures Sources of Funds



### State of Indiana - Recommended Expenditures All Funds



### State of Indiana - Recommended Expenditures All Funds



### State of Indiana - Recommended Expenditures General Fund



### State of Indiana - Recommended Expenditures General Fund



## State of Indiana - Recommended Expenditures General Fund and Property Tax Replacement Fund



## State of Indiana - Recommended Expenditures General Fund and Property Tax Replacement Fund



# State of Indiana - Recommended Expenditures Dedicated Funds (excluding Property Tax Replacement Fund)



# State of Indiana - Recommended Expenditures Dedicated Funds (excluding Property Tax Replacement Fund)



# State of Indiana - Recommended Expenditures Dedicated Funds



# State of Indiana - Recommended Expenditures Dedicated Funds



### State of Indiana - Recommended Expenditures Federal Funds



### State of Indiana - Recommended Expenditures Federal Funds



##