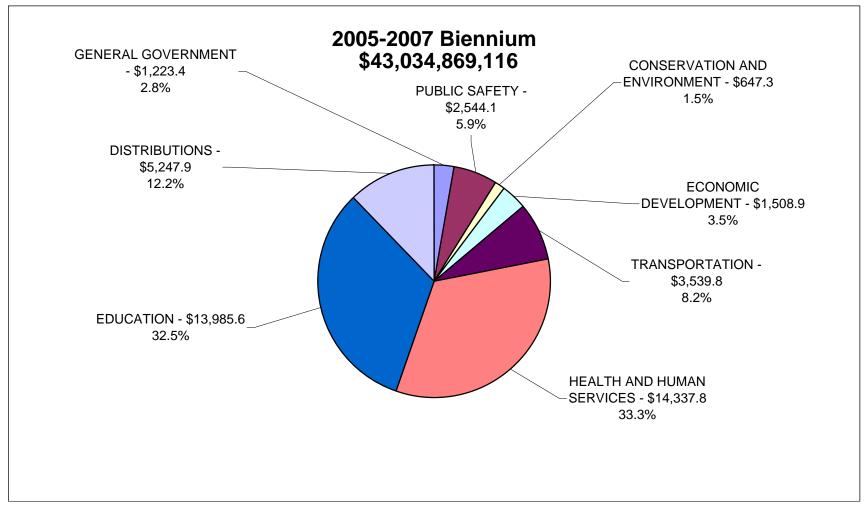

# Total General Fund Tax Revenue 2005 - 2007 Biennium

Total GF Taxes - \$15,773,912,790

Sales and Use 5,275.9 33.4%



# Total Dedicated Fund Tax Revenue 2005 - 2007 Biennium

Total DF Taxes - \$10,002,690,856



## State of Indiana - Total Revenue 2005 - 2007 Biennium

**Sources of Funds - \$42,807,838,573** 



## State of Indiana - Major Sources 2005 - 2007 Biennium

**Total Revenue - \$42,807,838,573** 



## **Total Federal Revenue By Function 2005 - 2007 Biennium**

Federal Revenue - \$13,454,428,522





# State of Indiana - Recommended Expenditures Sources of Funds



# State of Indiana - Recommended Expenditures Sources of Funds



### State of Indiana - Recommended Expenditures All Funds



### State of Indiana - Recommended Expenditures All Funds



### State of Indiana - Recommended Expenditures General Fund



### State of Indiana - Recommended Expenditures General Fund



## State of Indiana - Recommended Expenditures General Fund and Property Tax Replacement Fund



## State of Indiana - Recommended Expenditures General Fund and Property Tax Replacement Fund



# State of Indiana - Recommended Expenditures Dedicated Funds (excluding Property Tax Replacement Fund)



# State of Indiana - Recommended Expenditures Dedicated Funds (excluding Property Tax Replacement Fund)



# State of Indiana - Recommended Expenditures Dedicated Funds



# State of Indiana - Recommended Expenditures Dedicated Funds



### State of Indiana - Recommended Expenditures Federal Funds



### St