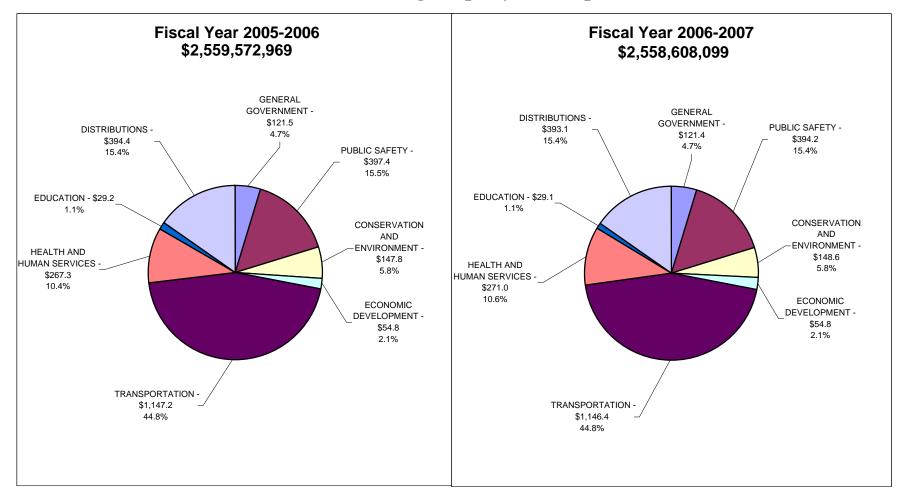

28,522





# State of Indiana - Recommended Expenditures Sources of Funds



# State of Indiana - Recommended Expenditures Sources of Funds



### State of Indiana - Recommended Expenditures All Funds



### State of Indiana - Recommended Expenditures All Funds



### State of Indiana - Recommended Expenditures General Fund



### State of Indiana - Recommended Expenditures General Fund



## State of Indiana - Recommended Expenditures General Fund and Property Tax Replacement Fund



## State of Indiana - Recommended Expenditures General Fund and Property Tax Replacement Fund



# State of Indiana - Recommended Expenditures Dedicated Funds (excluding Property Tax Replacement Fund)



# State of Indiana - Recommended Expenditures Dedicated Funds (excluding Property Tax Replacement Fund)



# State of Indiana - Recommended Expenditures Dedicated Funds



# State of Indiana - Recommended Expenditures Dedicated Funds



### State of Indiana - Recommended Expenditures Federal Funds



### State of Indiana - Recommended Expenditures Federal Funds



### State of Indiana - Recommended Expenditures Local Funds



### State of Indiana - Recommended Expenditures Local Funds