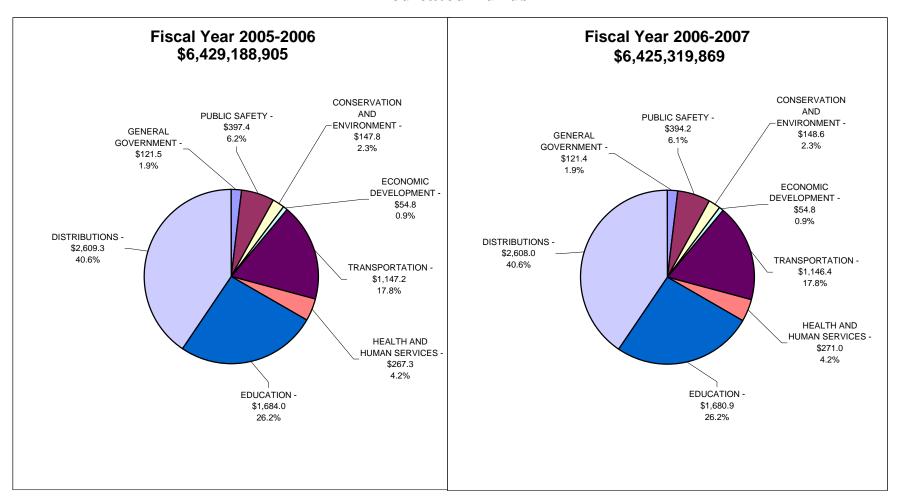

s of Funds



### State of Indiana - Recommended Expenditures All Funds



### State of Indiana - Recommended Expenditures All Funds



### State of Indiana - Recommended Expenditures General Fund



### State of Indiana - Recommended Expenditures General Fund



## State of Indiana - Recommended Expenditures General Fund and Property Tax Replacement Fund



## State of Indiana - Recommended Expenditures General Fund and Property Tax Replacement Fund



# State of Indiana - Recommended Expenditures Dedicated Funds (excluding Property Tax Replacement Fund)



# State of Indiana - Recommended Expenditures Dedicated Funds (excluding Property Tax Replacement Fund)



# State of Indiana - Recommended Expenditures Dedicated Funds



# State of Indiana - Recommended Expenditures Dedicated Funds



### State of Indiana - Recommended Expenditures Federal Funds



### State of Indiana - Recommended Expenditures Federal Funds



### State of Indiana - Recommended Expenditures Local Funds



### State of Indiana - Recommended Expenditures Local Funds