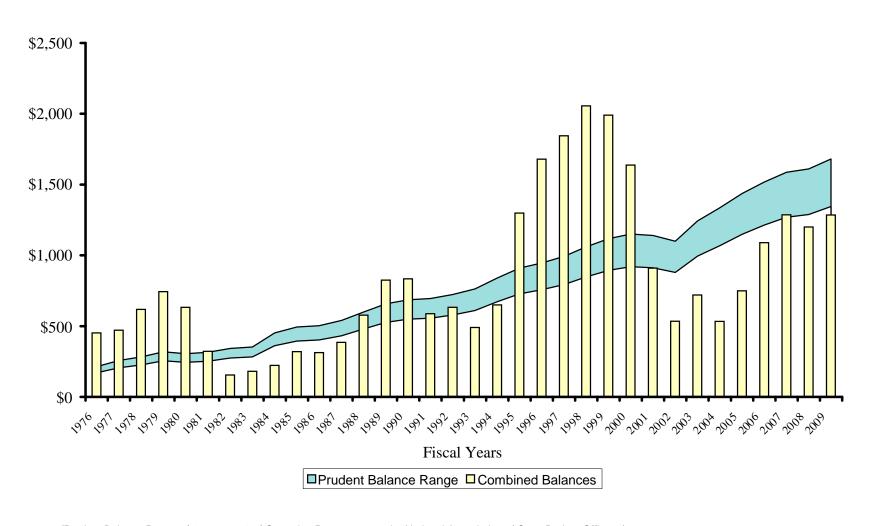

% effective January 1, 1980.

- (2) Income tax rate was increased from 1.9% to 3.0%, and the Sales tax rate was increased from 4% to 5% effective January 1, 1983.
- (3) Income tax rate was increased from 3.0% to 3.4% effective July 1, 1987.
- (4) Estimated by the Indiana State Budget Agency.
- (5) Medicaid Reserve was not included in combined balances and reserves prior to Fiscal Year 2001. Reserve was set at \$100,000,000 at the close of Fiscal Year 2001 per HEA 1001-2001.
- (6) Operating revenues are the total of General Fund and PTR Fund revenues including lottery and DSH revenues transferred to the General Fund.
- (7) RDF balance reported net of loans. Previous balances include outstanding loans.

## STATE OPERATING REVENUE AND RESERVE FUNDS COMBINED BALANCES (In Millions of Dollars)



(Prudent Balance Range of 10% to 12% of Operating Revenues, per the National Association of State Budget Officers.)