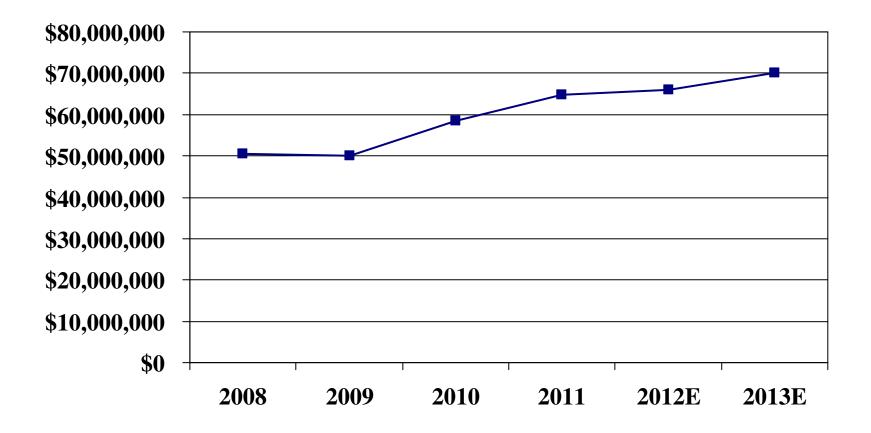

## ICHIA Premiums Earned 2008 – 2013

Years 2008 - 2011 are Based on Audited Financial Statement Data. Years 2012 and 2013 are estimated projections.