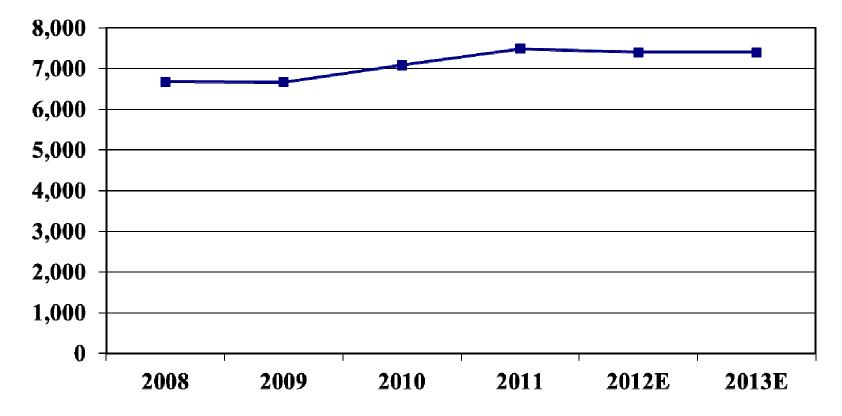

## ICHIA Average Annual Membership 2008 - 2013

Years 2008 - 2011 are Based on Audited Financial Statement Data. Years 2012 and 2013 are estimated projections.