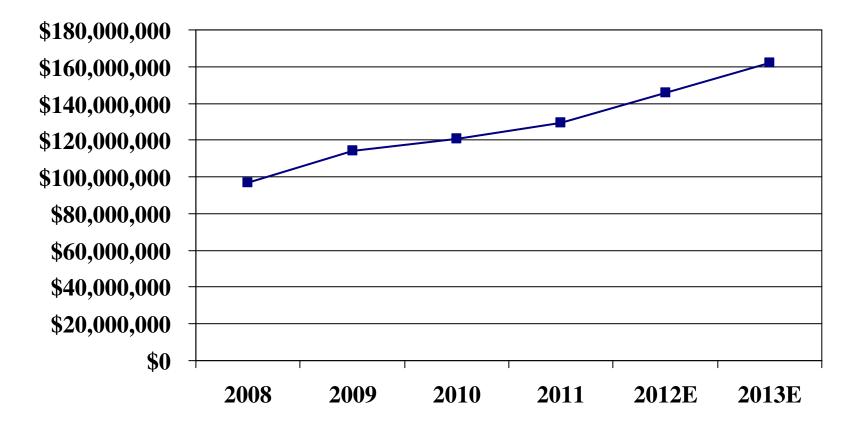

## ICHIA Medical Costs 2008 - 2013

Years 2008 - 2011 are Based on Audited Financial Statement Data. Years 2012 and 2013 are estimated projections.