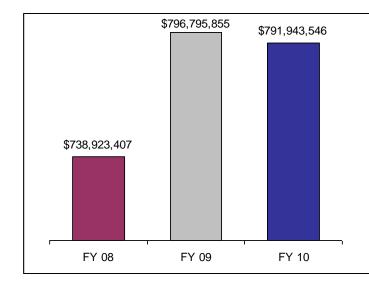

### **3 Year Overview**

Comparison of FY 09 Wagering Tax vs. FY 10 Wagering Tax

| WAGERING TAX | FY 2009       | FY 2010       | DIFFERENCE    | %             |
|--------------|---------------|---------------|---------------|---------------|
| July         | 40,670,589    | 43,417,056    | 2,746,467     | 6.75%         |
| August       | 51,603,612    | 49,983,646    | (1,619,967)   | -3.14%        |
| September    | 53,869,011    | 54,841,284    | 972,274       | 1.80%         |
| October      | 60,356,464    | 63,112,300    | 2,755,837     | 4.57%         |
| November     | 64,935,241    | 61,357,585    | (3,577,656)   | -5.51%        |
| December     | 62,589,241    | 62,090,287    | (498,954)     | -0.80%        |
| January      | 69,387,970    | 68,773,295    | (614,676)     | -0.89%        |
| February     | 76,361,986    | 74,046,543    | (2,315,443)   | -3.03%        |
| March        | 81,719,660    | 80,378,806    | (1,340,854)   | -1.64%        |
| April        | 79,737,714    | 77,411,895    | (2,325,820)   | -2.92%        |
| Мау          | 82,884,661    | 82,299,718    | (584,943)     | -0.71%        |
| June         | 72,679,706    | 74,231,130    | 1,551,424     | 2.13%         |
| TOTAL        | \$796,795,855 | \$791,943,545 | (\$4,852,311) | <b>-0.61%</b> |