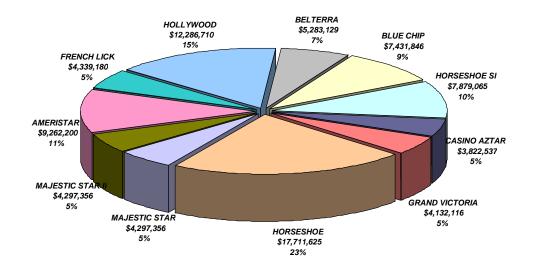

## Admission Tax- FY 10

**3 Year Overview** 

Comparison of FY 09 Admission Tax vs FY 10 Admission Tax

| ADMISSIONS TAX | FY 2009      | FY 2010      | DIFFERENCE  | %      |
|----------------|--------------|--------------|-------------|--------|
| July           | 6,818,158    | 7,616,159    | 798,001     | 11.70% |
| August         | 7,217,407    | 7,121,187    | (96,220)    | -1.33% |
| September      | 6,152,216    | 6,570,981    | 418,765     | 6.81%  |
| October        | 6,385,975    | 6,701,192    | 315,217     | 4.94%  |
| November       | 6,203,302    | 6,147,482    | (55,820)    | -0.90% |
| December       | 5,820,303    | 5,980,656    | 160,353     | 2.76%  |
| January        | 6,155,248    | 6,343,339    | 188,091     | 3.06%  |
| February       | 6,652,478    | 6,525,533    | (126,945)   | -1.91% |
| March          | 7,193,670    | 7,159,303    | (34,367)    | -0.48% |
| April          | 6,796,498    | 6,811,071    | 14,573      | 0.21%  |
| Мау            | 7,013,732    | 7,171,266    | 157,534     | 2.25%  |
| June           | 6,474,885    | 6,594,951    | 120,066     | 1.85%  |
| TOTAL          | \$78,883,872 | \$80,743,120 | \$1,859,248 | 2.36%  |