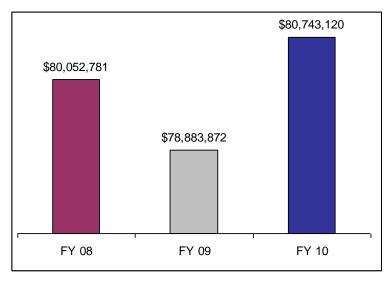

## Admission Tax- FY 10

**3 Year Overview** 

Comparison of FY 09 Admission Tax vs FY 10 Admission Tax

| ADMISSIONS TAX | FY 2009      | FY 2010      | DIFFERENCE  | %      |
|----------------|--------------|--------------|-------------|--------|
| July           | 6,818,158    | 7,616,159    | 798,001     | 11.70% |
| August         | 7,217,407    | 7,121,187    | (96,220)    | -1.33% |
| September      | 6,152,216    | 6,570,981    | 418,765     | 6.81%  |
| October        | 6,385,975    | 6,701,192    | 315,217     | 4.94%  |
| November       | 6,203,302    | 6,147,482    | (55,820)    | -0.90% |
| December       | 5,820,303    | 5,980,656    | 160,353     | 2.76%  |
| January        | 6,155,248    | 6,343,339    | 188,091     | 3.06%  |
| February       | 6,652,478    | 6,525,533    | (126,945)   | -1.91% |
| March          | 7,193,670    | 7,159,303    | (34,367)    | -0.48% |
| April          | 6,796,498    | 6,811,071    | 14,573      | 0.21%  |
| Мау            | 7,013,732    | 7,171,266    | 157,534     | 2.25%  |
| June           | 6,474,885    | 6,594,951    | 120,066     | 1.85%  |
| TOTAL          | \$78,883,872 | \$80,743,120 | \$1,859,248 | 2.36%  |