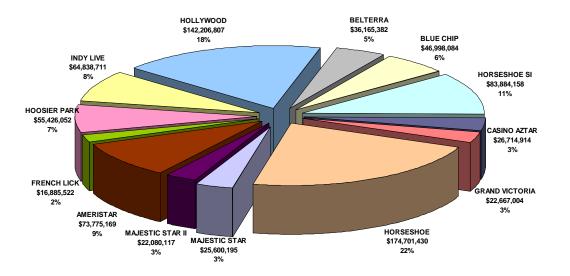

# Wagering Tax – FY 2010

### **3 Year Overview**

Comparison of FY 09 Wagering Tax vs. FY 10 Wagering Tax

| WAGERING TAX | FY 2009       | FY 2010       | DIFFERENCE    | %             |
|--------------|---------------|---------------|---------------|---------------|
| July         | 40,670,589    | 43,417,056    | 2,746,467     | 6.75%         |
| August       | 51,603,612    | 49,983,646    | (1,619,967)   | -3.14%        |
| September    | 53,869,011    | 54,841,284    | 972,274       | 1.80%         |
| October      | 60,356,464    | 63,112,300    | 2,755,837     | 4.57%         |
| November     | 64,935,241    | 61,357,585    | (3,577,656)   | -5.51%        |
| December     | 62,589,241    | 62,090,287    | (498,954)     | -0.80%        |
| January      | 69,387,970    | 68,773,295    | (614,676)     | -0.89%        |
| February     | 76,361,986    | 74,046,543    | (2,315,443)   | -3.03%        |
| March        | 81,719,660    | 80,378,806    | (1,340,854)   | -1.64%        |
| April        | 79,737,714    | 77,411,895    | (2,325,820)   | -2.92%        |
| Мау          | 82,884,661    | 82,299,718    | (584,943)     | -0.71%        |
| June         | 72,679,706    | 74,231,130    | 1,551,424     | 2.13%         |
| TOTAL        | \$796,795,855 | \$791,943,545 | (\$4,852,311) | <b>-0.61%</b> |