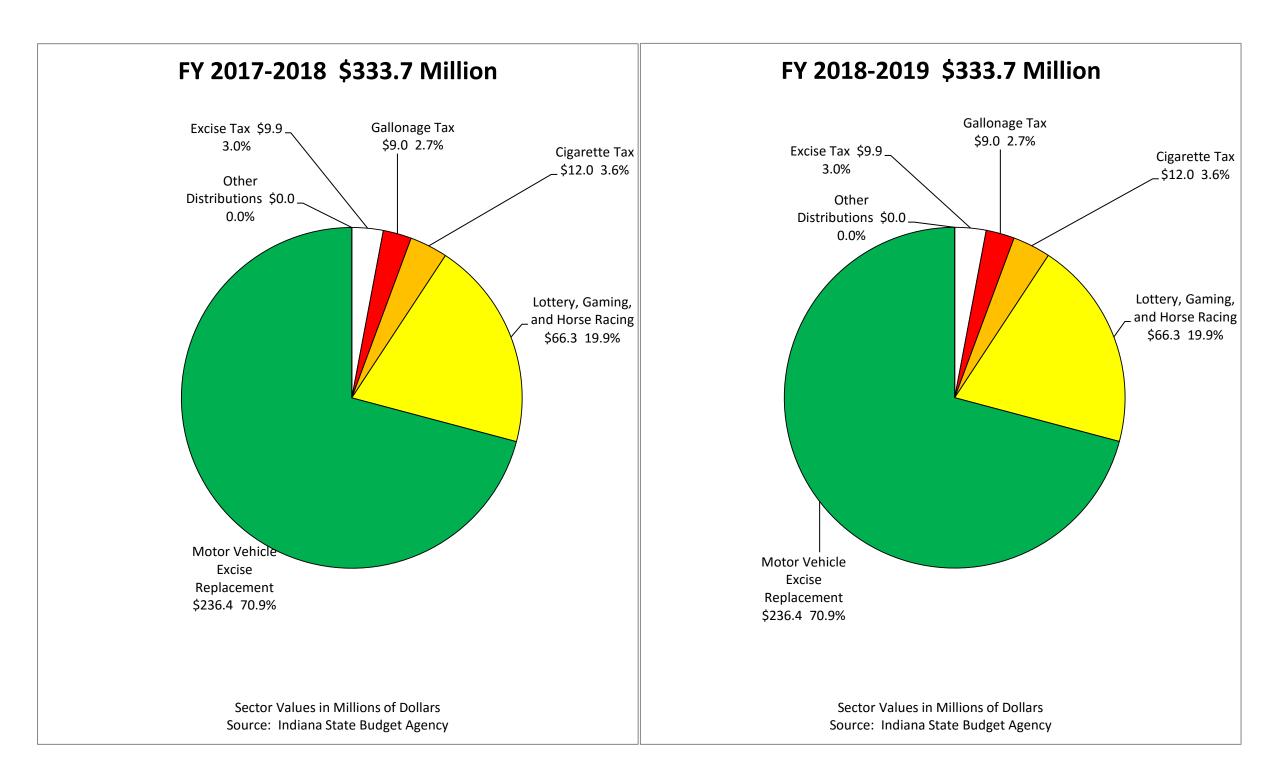

## DISTRIBUTIONS APPROPRIATIONS BY SUB-DIVISION SHARE 2017-2019 BIENNIUM \$667.4 Million

## **Distributions**

| State Agency |                                                                  | Appropriations |              |
|--------------|------------------------------------------------------------------|----------------|--------------|
| Fund         | Appropriation Name                                               | FY 2017-2018   | FY 2018-2019 |
| DISTRIBU     | TIONS                                                            |                |              |
| 48020-230    | Excise Tax                                                       |                |              |
|              | Dedicated Funds                                                  | 9,906,422      | 9,906,422    |
| 14980-050    | Alcoholic Beverage Commission Gallonage Tax                      |                |              |
|              | General Fund                                                     | 9,000,000      | 9,000,000    |
| 38330-050    | Cigarette Tax Distribution - Local General Funds                 |                |              |
|              | Dedicated Funds                                                  | 2,600,000      | 2,600,000    |
| 38340-050    | Cigarette Tax Distribution - Cumulative Capital Improvement Fund |                |              |
|              | Dedicated Funds                                                  | 9,400,000      | 9,400,000    |
| 17036-050    | Gaming Tax                                                       |                |              |
|              | General Fund                                                     | 66,328,183     | 66,328,183   |
| 17250-050    | Motor Vehicle Excise Tax Replacement                             |                |              |
|              | General Fund                                                     | 203,688        | 203,688      |
|              | Ded-3880-30340-Build Indiana Fund                                | 236,212,440    | 236,212,440  |
|              | Total                                                            | 236,416,128    | 236,416,128  |
| DISTRIBU     | TIONS TOTALS                                                     |                |              |
| General Fund |                                                                  | 75,531,871     | 75,531,871   |
|              | Dedicated Funds                                                  | 258,118,862    | 258,118,862  |
|              | Total                                                            | 333,650,733    | 333,650,733  |