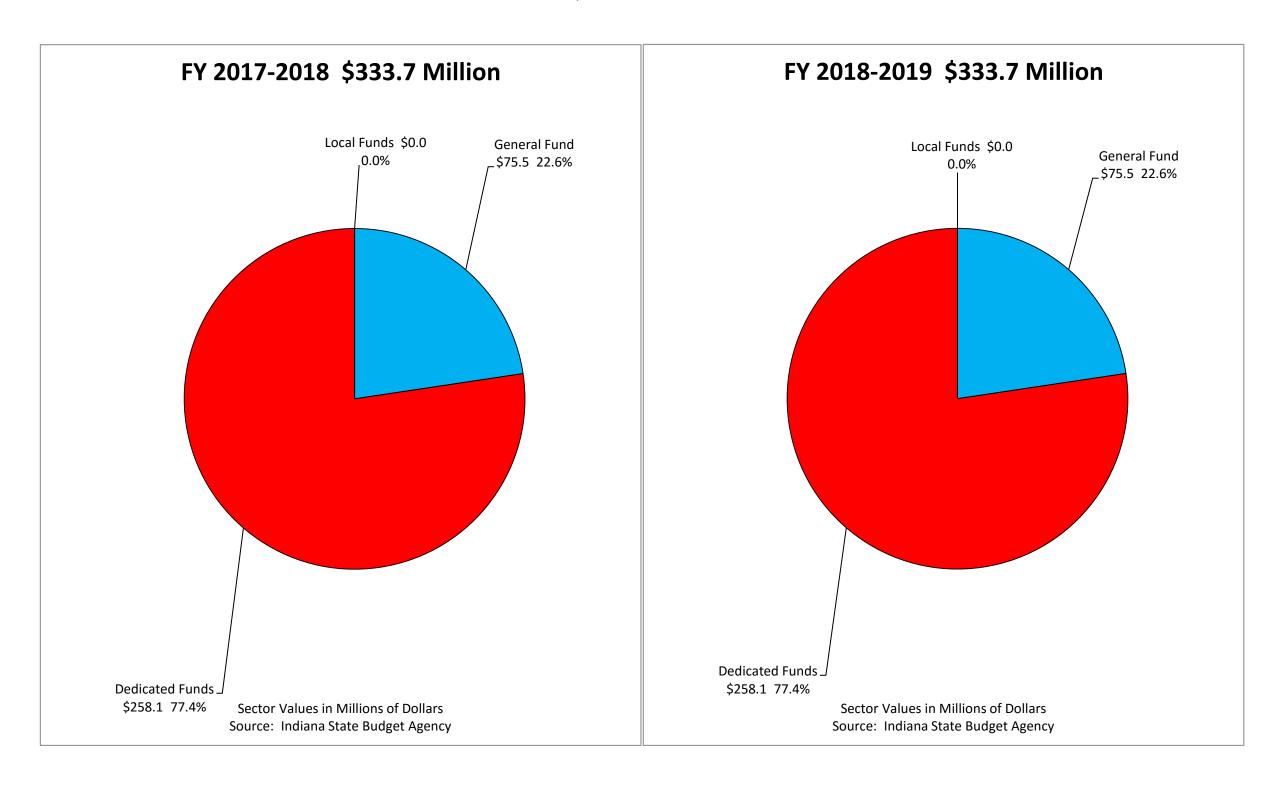

## DISTRIBUTIONS APPROPRIATIONS BY FUND TYPE 2017-2019 BIENNIUM \$667.4 Million

## **Distributions**

| State Agency |                                                                  | Appropriations |              |
|--------------|------------------------------------------------------------------|----------------|--------------|
| Fund         | Appropriation Name                                               | FY 2017-2018   | FY 2018-2019 |
| DISTRIBU     | TIONS                                                            |                |              |
| 48020-230    | Excise Tax                                                       |                |              |
|              | Dedicated Funds                                                  | 9,906,422      | 9,906,422    |
| 14980-050    | Alcoholic Beverage Commission Gallonage Tax                      |                |              |
|              | General Fund                                                     | 9,000,000      | 9,000,000    |
| 38330-050    | Cigarette Tax Distribution - Local General Funds                 |                |              |
|              | Dedicated Funds                                                  | 2,600,000      | 2,600,000    |
| 38340-050    | Cigarette Tax Distribution - Cumulative Capital Improvement Fund |                |              |
|              | Dedicated Funds                                                  | 9,400,000      | 9,400,000    |
| 17036-050    | Gaming Tax                                                       |                |              |
|              | General Fund                                                     | 66,328,183     | 66,328,183   |
| 17250-050    | Motor Vehicle Excise Tax Replacement                             |                |              |
|              | General Fund                                                     | 203,688        | 203,688      |
|              | Ded-3880-30340-Build Indiana Fund                                | 236,212,440    | 236,212,440  |
|              | Total                                                            | 236,416,128    | 236,416,128  |
| DISTRIBU     | TIONS TOTALS                                                     |                |              |
| General Fund |                                                                  | 75,531,871     | 75,531,871   |
|              | Dedicated Funds                                                  | 258,118,862    | 258,118,862  |
|              | Total                                                            | 333,650,733    | 333,650,733  |