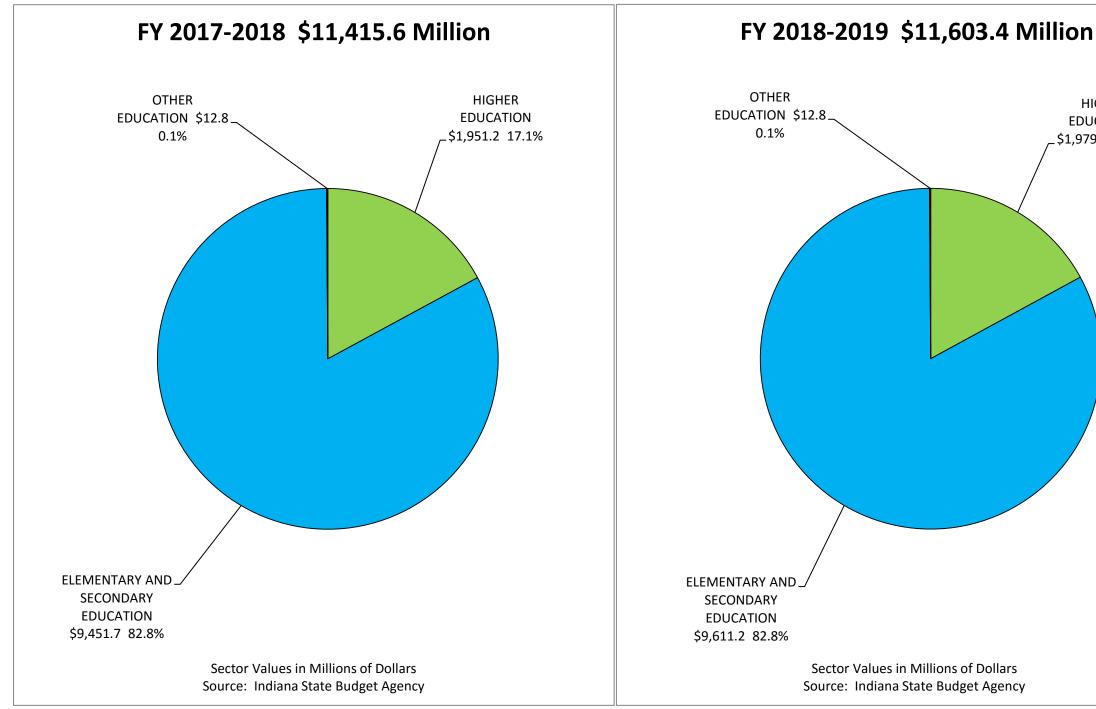

# **EDUCATION APPROPRIATIONS BY SUB-DIVISION SHARE 2017-2019 BIENNIUM** \$23,019.0 Million

HIGHER EDUCATION \$1,979.4 17.1%

### VII-11

|             | State Agency       | Appropriation | าร            |
|-------------|--------------------|---------------|---------------|
| Fund        | Appropriation Name | FY 2017-2018  | FY 2018-2019  |
| HIGHER EDUC | ATION TOTALS       |               |               |
| Ge          | eneral Fund        | 1,935,277,572 | 1,962,033,959 |
| De          | edicated Funds     | 14,357,218    | 15,857,218    |
| Fe          | deral Funds        | 1,534,505     | 1,534,505     |
| Ţ           | Fotal              | 1,951,169,295 | 1,979,425,682 |

|                 | State Agency                         | Appropriatio  | ins           |
|-----------------|--------------------------------------|---------------|---------------|
| Fund            | Appropriation Name                   | FY 2017-2018  | FY 2018-2019  |
| Department of I | Education Totals                     |               |               |
| G               | eneral Fund                          | 7,302,509,490 | 7,433,859,490 |
| D               | edicated Funds                       | 4,917,519     | 4,917,519     |
| F               | ederal Funds                         | 1,056,024,437 | 1,056,024,437 |
| L               | ocal Funds                           | 1,530         | 1,530         |
|                 | Total                                | 8,363,452,976 | 8,494,802,976 |
| Teacher Pensi   | ons                                  |               |               |
| 14200-072 Te    | achers' Retirement Fund Distribution |               |               |
| G               | ieneral Fund                         | 887,900,000   | 913,900,000   |
| D               | edicated Funds                       | 181,100,000   | 183,300,000   |
|                 | Total                                | 1,069,000,000 | 1,097,200,000 |
| Education Emp   | oloyment Relations Board             |               |               |
| 16640-505 Ed    | ucation Employment Relations Board   |               |               |
| G               | ieneral Fund                         | 966,485       | 966,485       |
| ELEMENTARY      | AND SECONDARY EDUCATION TOTALS       |               |               |
| G               | eneral Fund                          | 8,209,625,975 | 8,366,975,975 |
| D               | edicated Funds                       | 186,017,519   | 188,217,519   |
| F               | ederal Funds                         | 1,056,024,437 | 1,056,024,437 |
| L               | ocal Funds                           | 1,530         | 1,530         |
|                 | Total                                | 9,451,669,461 | 9,611,219,461 |
|                 |                                      |               |               |