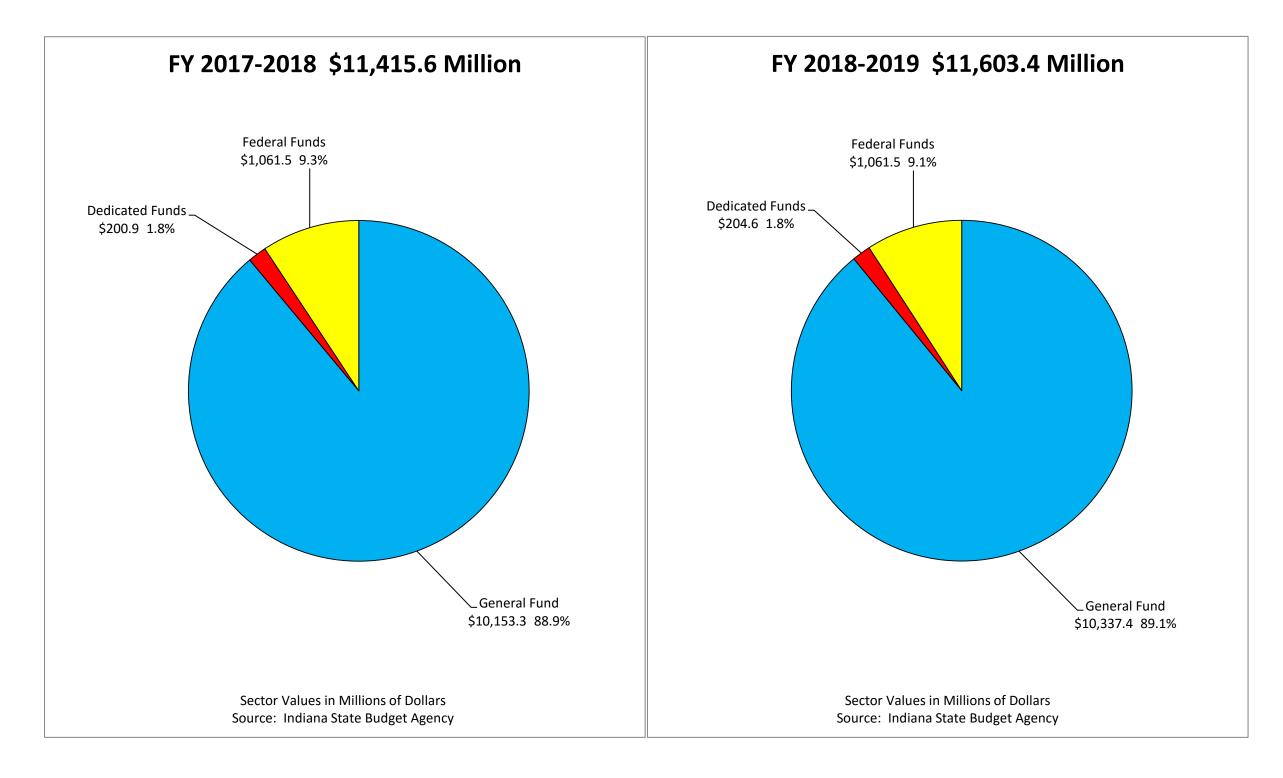

# VII — EDUCATION

# **EDUCATION APPROPRIATIONS BY SUB-DIVISION SHARE 2017-2019 BIENNIUM** \$23,019.0 Million



HIGHER EDUCATION \$1,979.4 17.1%



# EDUCATION APPROPRIATIONS BY FUND TYPE 2017-2019 BIENNIUM \$23,019.0 Million



|                          | State Agency                                                | Appropriatio                                             | ns           |
|--------------------------|-------------------------------------------------------------|----------------------------------------------------------|--------------|
| Fund                     | Appropriation Name                                          | FY 2017-2018                                             | FY 2018-2019 |
| EDUCATIO                 | Ν                                                           |                                                          |              |
| HIGHER ED                | DUCATION                                                    |