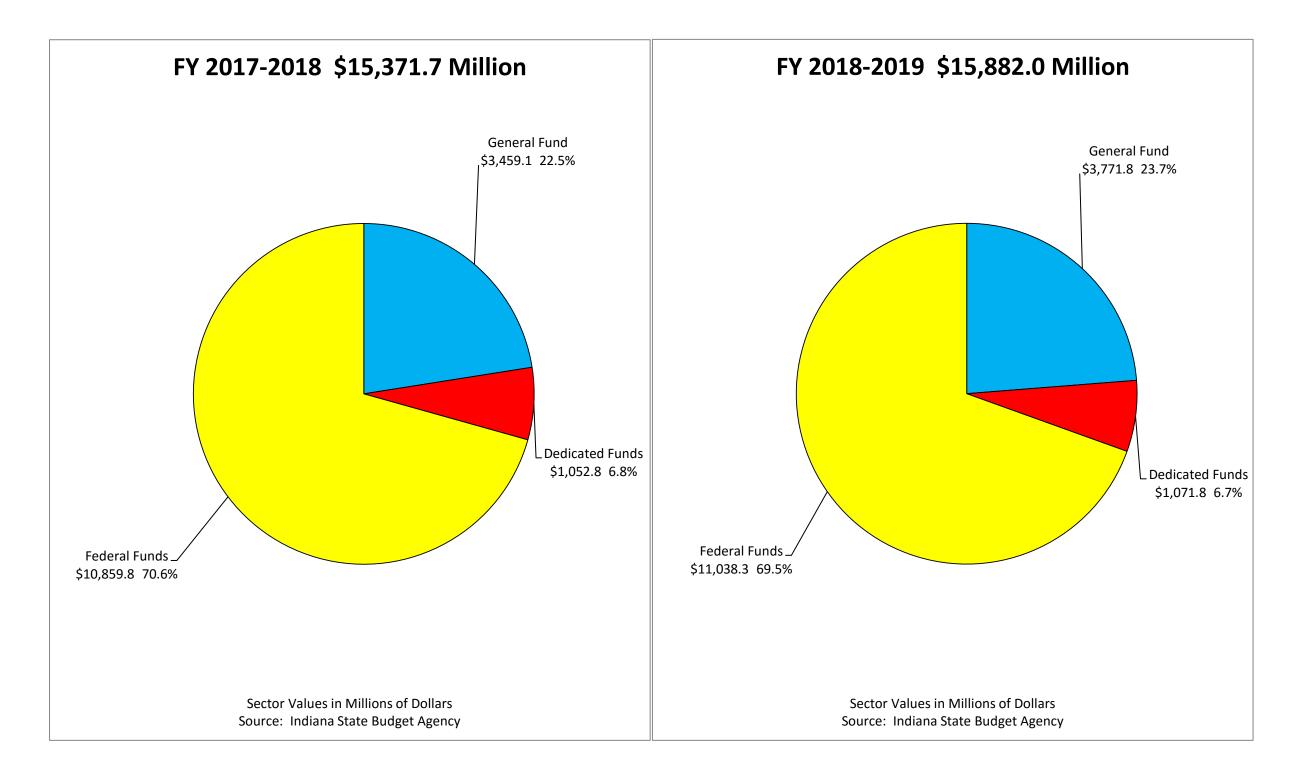

## HEALTH AND HUMAN SERVICES APPROPRIATIONS BY FUND TYPE 2017-2019 BIENNIUM \$31,253.7 Million

|             | State Agency                                               | Appropriatio  | ns            |
|-------------|------------------------------------------------------------|---------------|---------------|
| Fund        | Appropriation Name                                         | FY 2017-2018  | FY 2018-2019  |
|             |                                                            |               |               |
| HEALTH A    | ND HUMAN SERVICES                                          |               |               |
| FAMILY, C   | HILDREN, AND SOCIAL SERVICES                               |               |               |
| amily and   | Social Services Administration                             |               |               |
| 13260-405   | Family and Social Services Administration - Central Office |               |               |
|             | General Fund                                               | 16,377,158    | 16,377,158    |
| 15102-405   | Social Services Data Warehouse                             |               |               |
|             | General Fund                                               | 200,000       | 200,000       |
| 62170-405   | FSSA - SSA Fund                                            |               |               |
|             | Federal Funds                                              | 48,062,665    | 48,062,665    |
| 62170-405-  | DISABDET Disability Determination Bureau                   |               |               |
|             | Federal Funds                                              | 48,062,665    | 48,062,665    |
| amily and   | Social Services Administration Totals                      |               |               |
|             | General Fund                                               | 16,577,158    | 16,577,158    |
|             | Federal Funds                                              | 96,125,330    | 96,125,330    |
|             | Total                                                      | 112,702,488   | 112,702,488   |
| Office of M | edicaid Policy and Planning                                |               |               |
| 13220-503   | Office of Medicaid Policy and Planning - Administration    |               |               |
|             | General Fund                                               | 750,000       | 750,000       |
| 17016-503   | Marion County Health and Hospital Corporation              |               |               |
|             | General Fund                                               | 38,000,000    | 38,000,000    |
| 7026-503    | Medical Assistance to Wards (MAW)                          |               |               |
|             | General Fund                                               | 13,100,000    | 13,100,000    |
| 30010-503   | Medicaid - Current Obligations                             |               |               |
|             | Gen-1000-15050-Medicaid                                    | 1,980,600,000 | 2,238,500,000 |
|             | Ded-6330-30410-Tobacco Master Settlement Agreement Fund    | 6,000,000     | 6,000,000     |
|             | Federal Funds                                              | 6,208,954,073 | 6,353,854,073 |
|             | Tfr-1000-11770-Res Serv for Develop Disab Pers             | 93,000,000    | 93,000,000    |
|             | Tfr-1000-14930-Tuition Support                             | 1,235,029     | 1,235,029     |
|             | Tfr-1000-15770-In-Home Services (Choice)                   | 18,000,000    | 18,000,000    |
|             | Tfr-1000-17024-Child Psychiatric Service Fund              | 12,912,782    | 12,912,782    |
|             | Tfr-1000-17026-Medical Assist to Wards (MAW)               | 13,100,000    | 13,100,000    |
|             | Tfr-2900-37310-Hospital Care for the Indigent Fund         | 3,000,000     | 3,000,000     |
|             | Tfr-3530-55110-Public Welfare - Medicaid Assistance Fund   | 436,499,648   | 436,499,648   |
|             | Tfr-3530-55111-Public Welfare - Medicaid Assistance Fund   | 283,704,535   | 283,704,535   |
|             | Tfr-6000-45105-IVH Medicaid Reimbursement                  | 3,600,000     | 3,600,000     |
|             |                                                            | 30,000,000    | 30,000,000    |
|             | Tfr-8093-46985-Department of Health and Human Services     |               |               |
|             | Total                                                      | 9,090,606,067 | 9,493,406,06  |