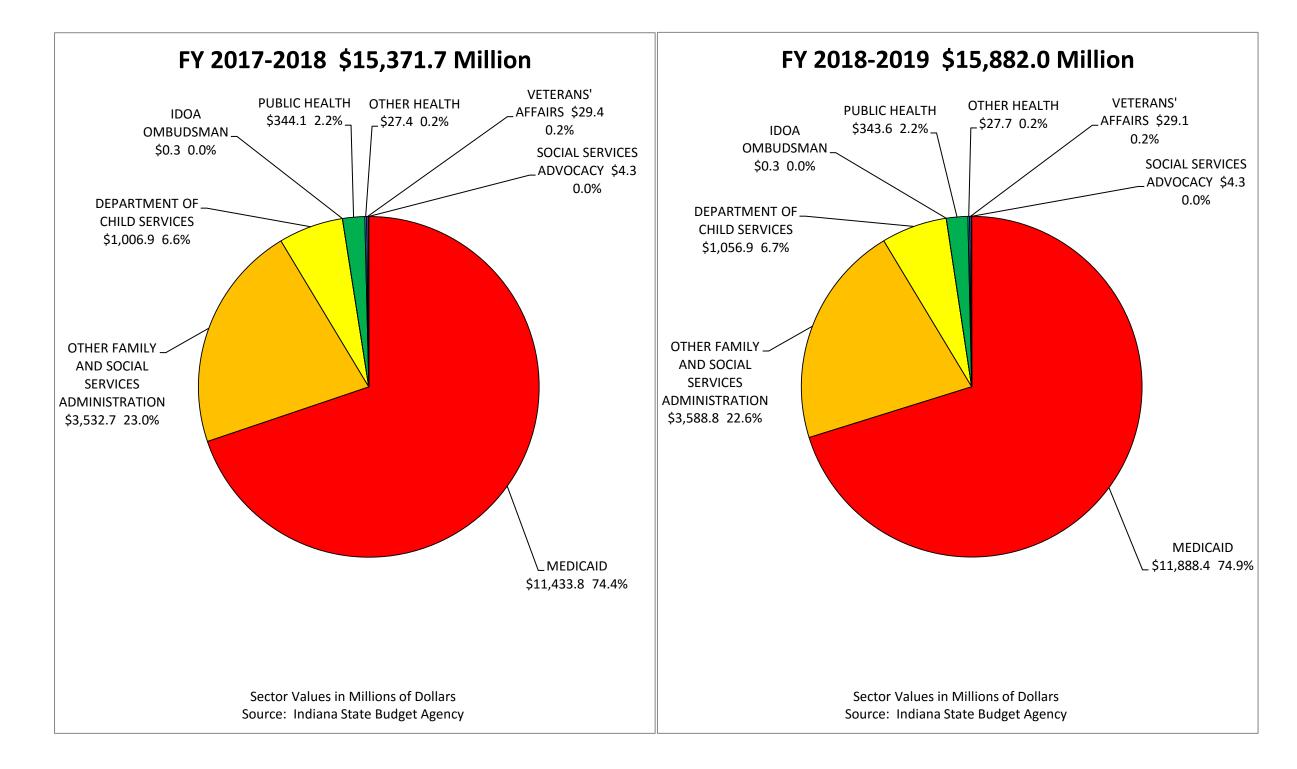

# HEALTH AND HUMAN SERVICES APPROPRIATIONS BY SUB-DIVISION SHARE 2017-2019 BIENNIUM \$31,253.7 Million