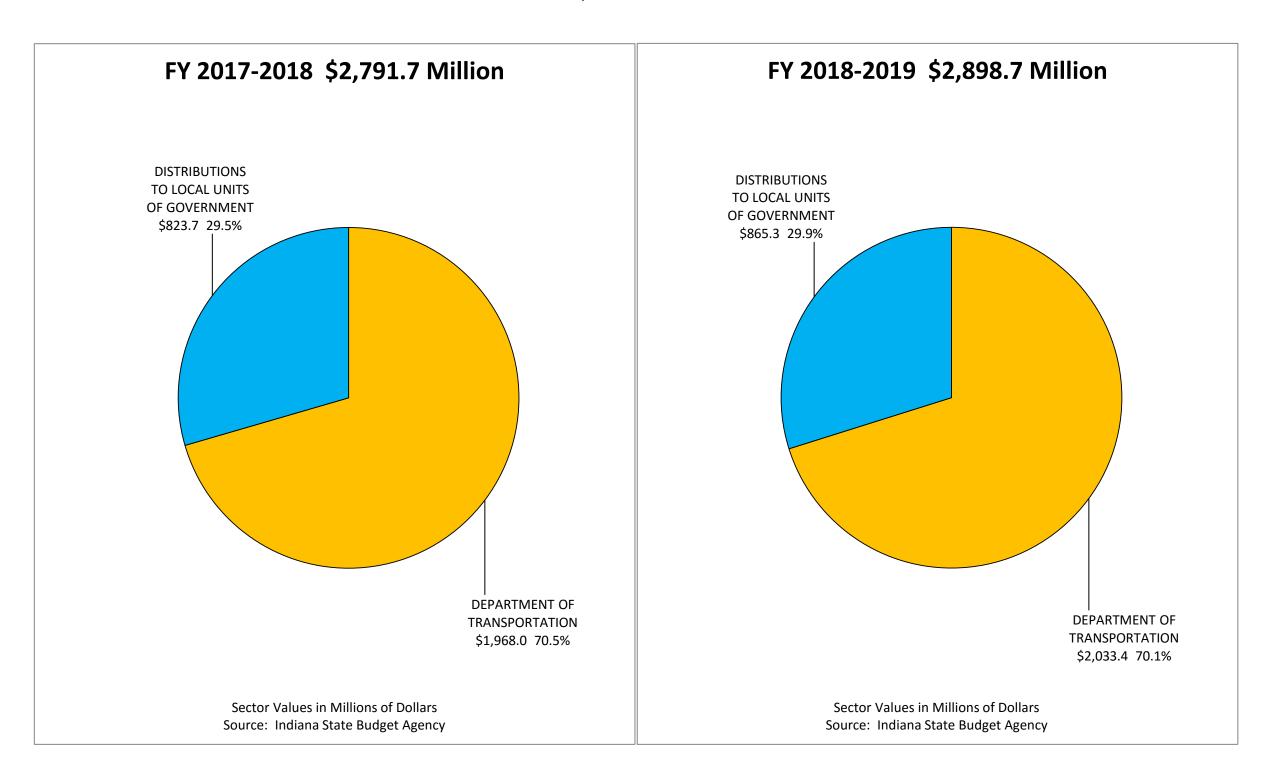

# TRANSPORTATION APPROPRIATIONS BY SUB-DIVISION SHARE 2017-2019 BIENNIUM \$5,690.4 Million

| State Agency                                                                                           | Appropriation | ons           |
|--------------------------------------------------------------------------------------------------------|---------------|---------------|
| Fund Appropriation Name                                                                                | FY 2017-2018  | FY 2018-2019  |
| Program-Federal Totals                                                                                 |               |               |
| Dedicated Funds                                                                                        | 516,237,961   | 609,374,777   |
| Federal Funds                                                                                          | 741,500,000   | 757,520,000   |
| Total                                                                                                  | 1,257,737,961 | 1,366,894,777 |
|                                                                                                        | 1,207,707,001 | 1,000,001,777 |
| Highway Operations Totals                                                                              |               |               |
| Dedicated Funds                                                                                        | 1,135,355,183 | 1,183,602,173 |
| Federal Funds                                                                                          | 741,500,000   | 757,520,000   |
| Total                                                                                                  | 1,876,855,183 | 1,941,122,173 |
| DEPARTMENT OF TRANSPORTATION TOTALS                                                                    |               |               |
| General Fund                                                                                           | 47,000,000    | 48,000,000    |
| Dedicated Funds                                                                                        | 1,157,613,242 | 1,205,982,818 |
| Federal Funds                                                                                          | 762,700,000   | 778,720,000   |
| Local Funds                                                                                            | 700,000       | 700,000       |
| Total                                                                                                  | 1,968,013,242 | 2,033,402,818 |
| DISTRIBUTIONS TO LOCAL UNITS OF GOVERNMENT 30112-050 Motor Vehicle Highway Fund Distribution to Locals |               |               |
| Dedicated Funds                                                                                        | 390,000,000   | 390,000,000   |
| 30116-050 County Engineering Distribution to Counties                                                  |               |               |
| Dedicated Funds                                                                                        | 760,000       | 760,000       |
| 41940-050 Motor Vehicle Highway #1 Distributions to Local Governments                                  |               |               |
| Dedicated Funds                                                                                        | 15,000,000    | 15,000,000    |
| 41960-050 Motor Vehicle Highway #2 Distributions to Local Governments                                  |               |               |
| Dedicated Funds                                                                                        | 15,000,000    | 15,000,000    |
| 44228-800 Local Road and Bridge Matching Grant Fund                                                    |               |               |
| Dedicated Funds                                                                                        | 68,000,000    | 104,000,000   |
| 50530-050 Local Road and Street Fund Distributions                                                     |               |               |
| Dedicated Funds                                                                                        | 80,000,000    | 80,000,000    |
| 50540-050 Local Road-Motor Vehicles                                                                    |               |               |
| Dedicated Funds                                                                                        | 8,000,000     | 8,000,000     |
| 63200-800-FEDLOCAL Federal Aid to Local Units                                                          |               |               |
| Federal Funds                                                                                          | 246,900,000   | 252,500,000   |
| DISTRIBUTIONS TO LOCAL GOVERNMENTS TOTALS                                                              |               |               |
| Dedicated Funds                                                                                        | 576,760,000   | 612,760,000   |
| Federal Funds                                                                                          | 246,900,000   | 252,500,000   |
| Total                                                                                                  | 823,660,000   | 865,260,000   |

| State Agency |                    | Appropriations |               |
|--------------|--------------------|----------------|---------------|
| Fund         | Appropriation Name | FY 2017-2018   | FY 2018-2019  |
| TRANSPORTA   | TION TOTALS        |                |               |
|              |                    | 47,000,000     | 40,000,000    |
| Ge           | eneral Fund        | 47,000,000     | 48,000,000    |
| De           | edicated Funds     | 1,734,373,242  | 1,818,742,818 |
| Fe           | ederal Funds       | 1,009,600,000  | 1,031,220,000 |
| Lo           | ocal Funds         | 700,000        | 700,000       |
| -            | Total              | 2.791.673.242  | 2.898.662.818 |