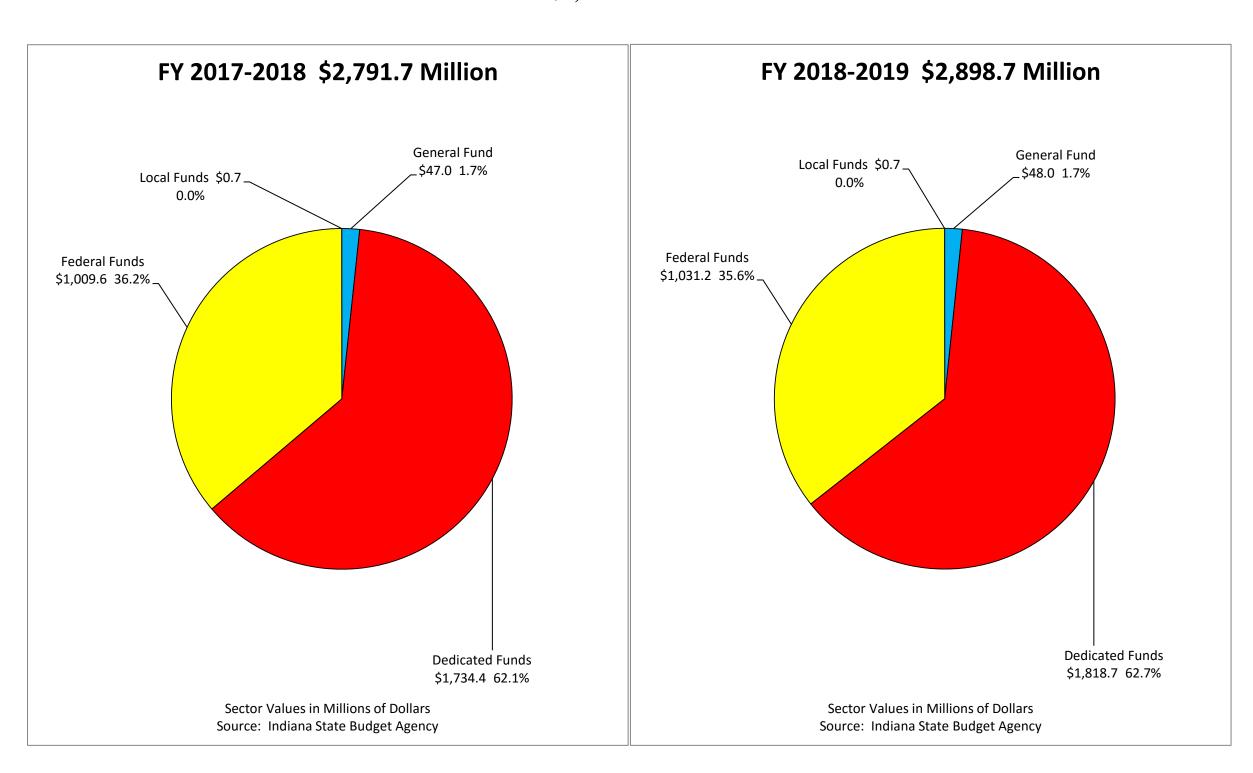

# TRANSPORTATION APPROPRIATIONS BY FUND TYPE 2017-2019 BIENNIUM \$5,690.4 Million

|             | State Agency                                   | Appropr      | iations      |
|-------------|------------------------------------------------|--------------|--------------|
| Fund        | Appropriation Name                             | FY 2017-2018 | FY 2018-2019 |
|             |                                                |              |              |
| TRANSPO     | RTATION                                        |              |              |
| DEPARTM     | ENT OF TRANSPORTATION                          |              |              |
| Intermodal  | Operations                                     |              |              |
| 17008-800   | Hoosier State Rail Line                        |              |              |
|             | General Fund                                   | 3,000,000    | 3,000,000    |
| 30162-800   | Railroad Grade Crossing Improvement            |              |              |
|             | Dedicated Funds                                | 750,000      | 750,000      |
| 42360-800   | Intermodal Grant Program                       |              |              |
|             | Local Funds                                    | 700,000      | 700,000      |
| 42510-800   | High Speed Rail                                |              |              |
|             | Ded-6000-45760-Industrial Rail Service         | 20,000       | 20,000       |
| 43120-800   | Public Mass Transportation                     |              |              |
|             | Gen-1000-15035-Public Mass Transportation      | 44,000,000   | 45,000,000   |
| 45760-800   | Industrial Rail Service Fund                   |              |              |
|             | Dedicated Funds                                | 2,283,726    | 2,306,312    |
| 49310-800   | Electric Rail Service Fund                     |              |              |
|             | Dedicated Funds                                | 152,270      | 152,270      |
| 52010-800   | Public Utility Tax                             |              |              |
|             | Dedicated Funds                                | 19,052,063   | 19,152,063   |
| 63210-800   | INDOT Federal Transit                          |              |              |
|             | Federal Funds                                  | 21,000,000   | 21,000,000   |
| 63220-800   | INDOT Federal Air                              |              |              |
|             | Federal Funds                                  | 200,000      | 200,000      |
| Intermodal  | Operations Totals                              |              |              |
|             | General Fund                                   | 47,000,000   | 48,000,000   |
|             | Dedicated Funds                                | 22,258,059   | 22,380,645   |
|             | Federal Funds                                  | 21,200,000   | 21,200,000   |
|             | Local Funds                                    | 700,000      | 700,000      |
|             | Total                                          | 91,158,059   | 92,280,645   |
| Highway O   | perations                                      |              |              |
| Administrat | ion                                            |              |              |
|             | Highway Operating                              |              |              |
| 000.0 000   | Dedicated Funds                                | 290,337,005  | 290,337,005  |
|             | 255.55.50 ( 4110)                              | 200,007,000  | 230,007,000  |
| Program S   | upport                                         |              |              |
| 30516-800   | Highway Vehicle and Road Maintenance Equipment |              |              |
|             | Dedicated Funds                                | 20,300,000   | 20,300,000   |
|             |                                                |              |              |

| State Agency |                    | Appropriations |               |
|--------------|--------------------|----------------|---------------|
| Fund         | Appropriation Name | FY 2017-2018   | FY 2018-2019  |
| TRANSPORTA   | TION TOTALS        |                |               |
|              |                    | 47,000,000     | 40,000,000    |
| Ge           | eneral Fund        | 47,000,000     | 48,000,000    |
| De           | edicated Funds     | 1,734,373,242  | 1,818,742,818 |
| Fe           | ederal Funds       | 1,009,600,000  | 1,031,220,000 |
| Lo           | ocal Funds         | 700,000        | 700,000       |
| -            | Total              | 2.791.673.242  | 2.898.662.818 |