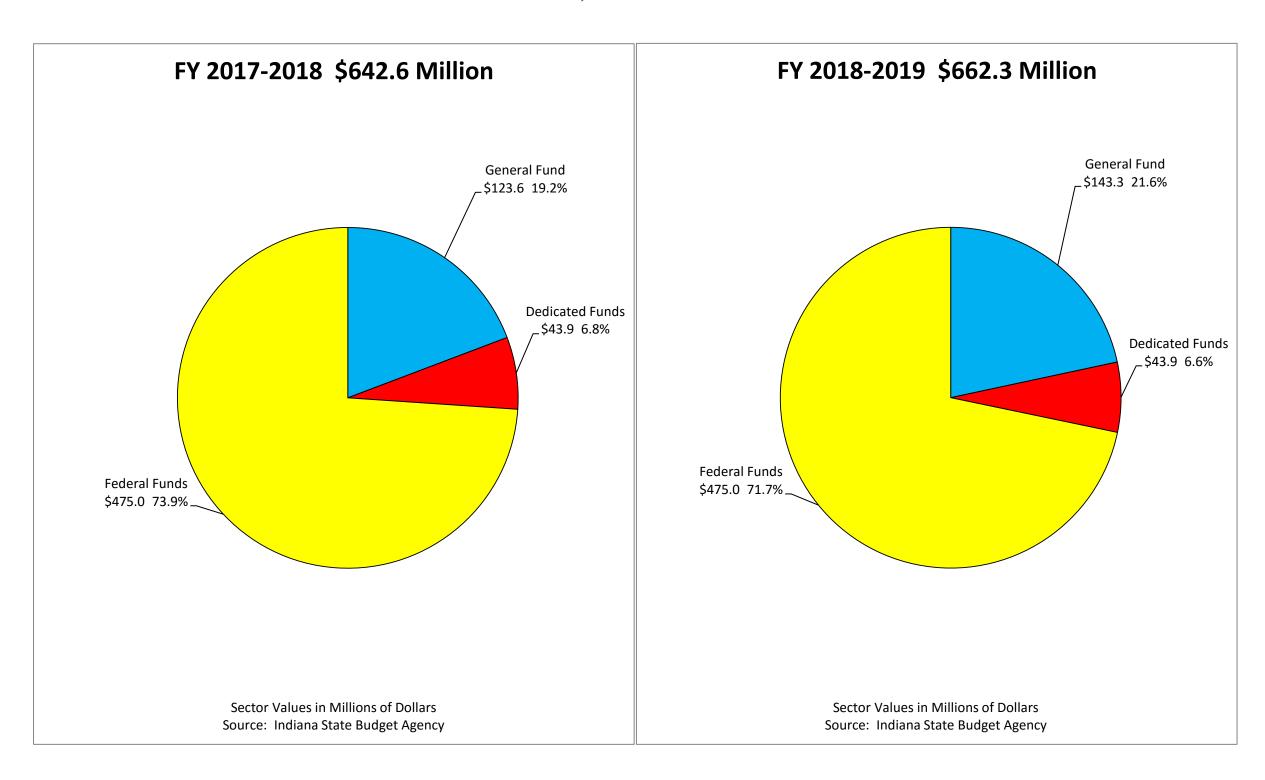

# ECONOMIC DEVELOPMENT APPROPRIATIONS BY FUND TYPE 2017-2019 BIENNIUM \$1,304.9 Million

| State Agency                                                         | Appropriatio | ns           |
|----------------------------------------------------------------------|--------------|--------------|
| Fund Appropriation Name                                              | FY 2017-2018 | FY 2018-2019 |
|                                                                      |              |              |
| ECONOMIC DEVELOPMENT                                                 |              |              |
| AGRICULTURE                                                          |              |              |
| Department of Agriculture                                            |              |              |
| Office of the Commissioner of Agriculture                            |              |              |
| 10730-036 Office of the Commissioner of Agriculture - Administration |              |              |
| General Fund                                                         | 2,233,149    | 2,233,149    |
| 14541-036 Distributions to Food Banks                                |              |              |
| General Fund                                                         | 300,000      | 300,000      |
| 17460-036 Value Added Research                                       |              |              |
| Dedicated Funds                                                      | 50,000       | 50,000       |
| Office of the Commissioner of Agriculture Totals                     |              |              |
| General Fund                                                         | 2,533,149    | 2,533,149    |
| Dedicated Funds                                                      | 50,000       | 50,000       |
| Total                                                                | 2,583,149    | 2,583,149    |
| Conservation                                                         |              |              |
| 42134-036 Soil Conservation Division                                 |              |              |
| Dedicated Funds                                                      | 1,378,144    | 1,378,144    |
| 54310-036 Clean Water Indiana                                        |              |              |
| Gen-1000-16970-Clean Water Indiana-General Fd                        | 1,000,000    | 1,000,000    |
| Ded-3980-42140-Cigarette Tax Fund                                    | 2,923,775    | 2,923,775    |
| Total                                                                | 3,923,775    | 3,923,775    |
| 60080-036 Ind. Dept. of Agriculture/U.S. Dept. of Education          |              |              |
| Federal Funds                                                        | 120,000      | 120,000      |
| Tfr-1000-10730-Commissioner of Agriculture                           | 16,080       | 16,080       |
| Total                                                                | 136,080      | 136,080      |
| 60081-036 ISDA EPA Fund                                              |              |              |
| Federal Funds                                                        | 112,032      | 112,032      |
| Conservation Totals                                                  |              |              |
| General Fund                                                         | 1,000,000    | 1,000,000    |
| Dedicated Funds                                                      | 4,301,919    | 4,301,919    |
| Federal Funds                                                        | 232,032      | 232,032      |
| Total                                                                | 5,533,951    | 5,533,951    |