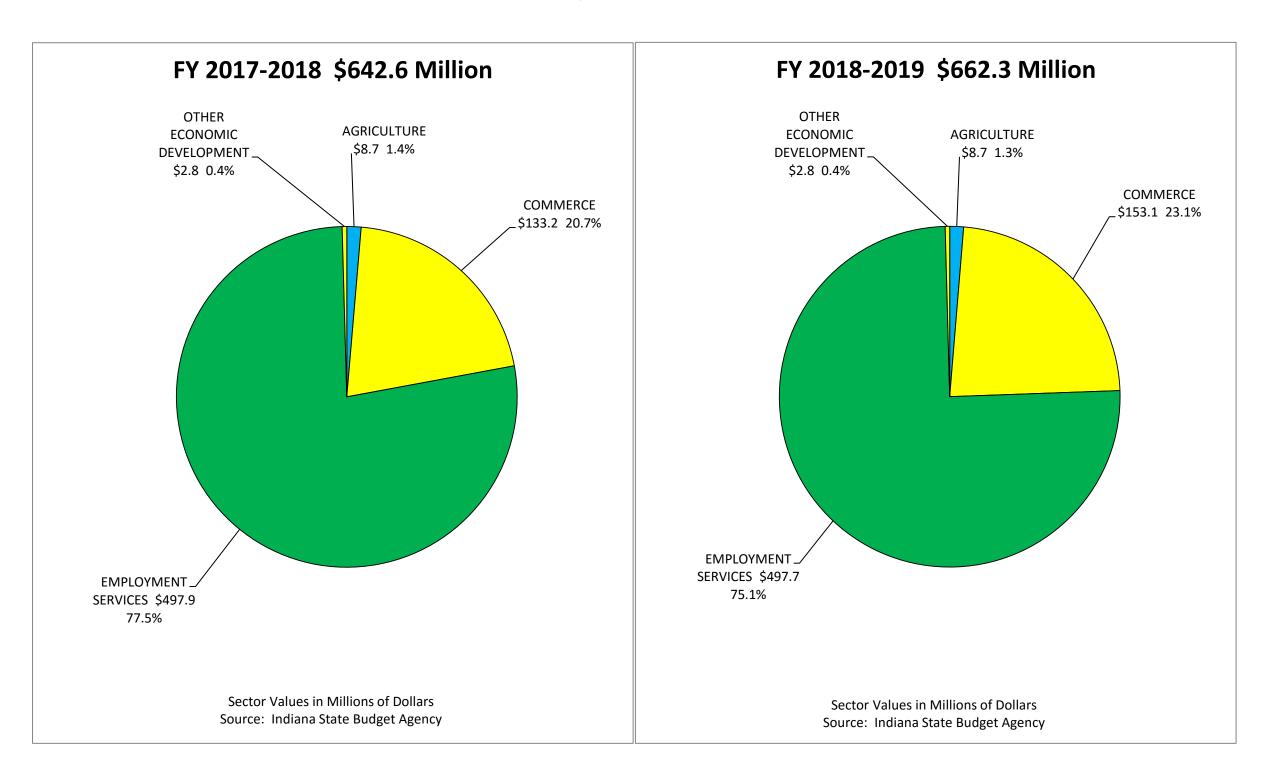

# ECONOMIC DEVELOPMENT APPROPRIATIONS BY SUB-DIVISION SHARE 2017-2019 BIENNIUM \$1,304.9 Million