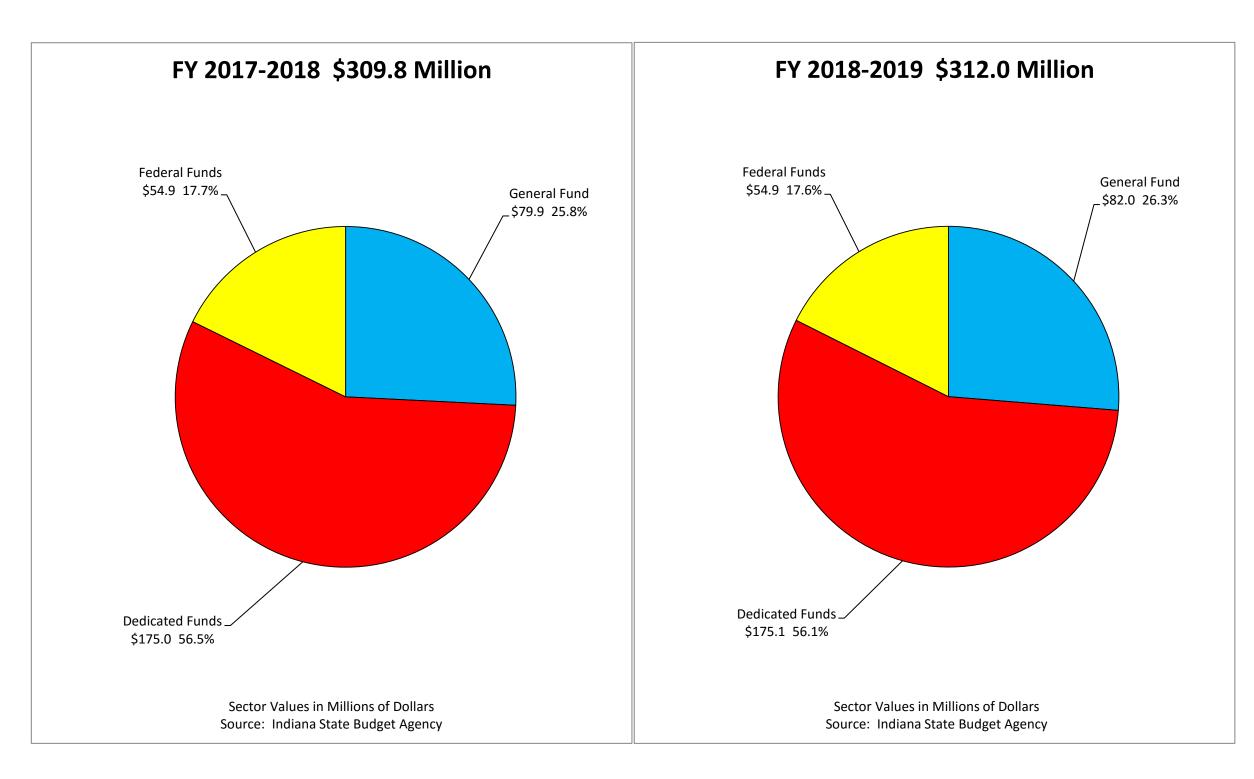

# CONSERVATION AND ENVIRONMENT APPROPRIATIONS BY FUND TYPE 2017-2019 BIENNIUM \$621.8 Million

|              | State Agency                                   | Appropriation | ns           |
|--------------|------------------------------------------------|---------------|--------------|
| Fund         | Appropriation Name                             | FY 2017-2018  | FY 2018-2019 |
| OONOED (AT   | TON AND ENVIRONMENT                            |               |              |
| CONSERVAI    | ION AND ENVIRONMENT                            |               |              |
| DEPARTMEN    | IT OF NATURAL RESOURCES                        |               |              |
| 12450-300 D  | NR Administration                              |               |              |
| (            | General Fund                                   | 9,681,108     | 9,681,108    |
| 12470-300 E  | ntomology and Plant Pathology Division         |               |              |
| (            | General Fund                                   | 475,983       | 475,983      |
|              | Tfr-8010-61600-Department of Agriculture       | 184,195       | 184,195      |
|              | Total                                          | 660,178       | 660,178      |
| 12480-300 D  | NR Engineering Division                        |               |              |
| (            | General Fund                                   | 1,747,935     | 1,747,935    |
| 12500-300 H  | istoric Preservation Division                  |               |              |
| (            | General Fund                                   | 694,662       | 694,662      |
| -            | Tfr-8015-61640-Department of The Interior      | 1,014,958     | 1,014,958    |
|              | Total                                          | 1,709,620     | 1,709,620    |
| 12510-300 O  | outdoor Recreation Division                    |               |              |
| (            | General Fund                                   | 534,201       | 534,201      |
| -            | Tfr-8015-61640-Department of The Interior      | 177,921       | 177,921      |
| -            | Total                                          | 712,122       | 712,122      |
| 12520-300 N  | ature Preserves Division                       |               |              |
| (            | General Fund                                   | 994,680       | 994,680      |
| -            | Tfr-8011-61610-Department of Commerce          | 850,490       | 850,490      |
|              | Total                                          | 1,845,170     | 1,845,170    |
| 12600-300 W  | /ater Division                                 |               |              |
| (            | General Fund                                   | 4,807,382     | 4,807,382    |
| -            | Tfr-8097-61630-Department of Homeland Security | 1,307,288     | 1,307,288    |
|              | Total                                          | 6,114,670     | 6,114,670    |
| 13081-300 D  | NR OPEB Contribution                           |               |              |
| (            | General Fund                                   | 2,335,421     | 2,309,007    |
| 15159-300 D  | NR Salary Matrix Adjustment                    |               |              |
| (            | General Fund                                   | 1,490,922     | 3,578,212    |
| 17510-300 In | surance Recovery                               |               |              |
| [            | Dedicated Funds                                | 81,915        | 81,915       |
| 30517-300 In | stitutional Road Construction                  |               |              |
| I            | Dedicated Funds                                | 2,425,000     | 2,425,000    |
| 32910-300 O  | il and Gas Environmental                       |               |              |
| I            | Dedicated Funds                                | 314,821       | 314,821      |

| State Agency      |                                  | Appropriations |              |
|-------------------|----------------------------------|----------------|--------------|
| Fund              | Appropriation Name               | FY 2017-2018   | FY 2018-2019 |
| OTHER ENVIRO      | ONMENTAL MANAGEMENT              |                |              |
| Office of Environ | nmental Adjudication             |                |              |
| 10330-496 Offi    | ce of Environmental Adjudication |                |              |
| Ge                | eneral Fund                      | 304,443        | 304,443      |
| CONSERVATIO       | ON AND ENVIRONMENT TOTALS        |                |              |
| Ge                | neral Fund                       | 79,930,847     | 81,991,723   |
| De                | dicated Funds                    | 175,024,868    | 175,124,868  |
| Fe                | deral Funds                      | 54,854,061     | 54,854,061   |
| Т                 | otal                             | 309,809,776    | 311,970,652  |