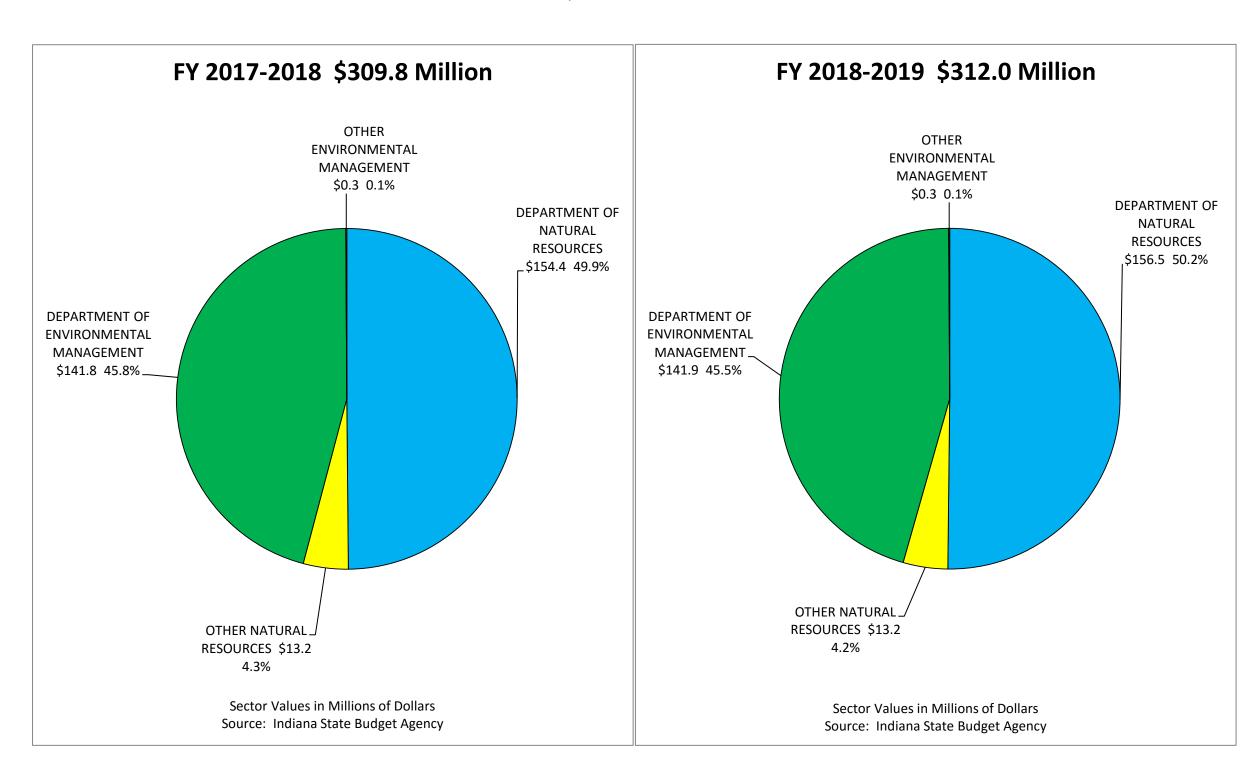

# CONSERVATION AND ENVIRONMENT APPROPRIATIONS BY SUB-DIVISION SHARE 2017-2019 BIENNIUM \$621.8 Million

| State Agency                                                                       | Appropriatio | ns           |
|------------------------------------------------------------------------------------|--------------|--------------|
| Fund Appropriation Name                                                            | FY 2017-2018 | FY 2018-2019 |
| 61640-300-FWGRANTS Fish and Wildlife USDOI Grants                                  |              |              |
| Federal Funds                                                                      | 1,492,209    | 1,492,209    |
| 61640-300-HISTPRES Historic Preservation USDOI Grants                              |              |              |
| Federal Funds                                                                      | 907,205      | 907,205      |
| 61640-300-OUTDRREC Outdoor Recreation USDOI Grants                                 |              |              |
| Federal Funds                                                                      | 188,000      | 188,000      |
| 61640-300-RECGRANT Reclamation USDOI Grants                                        |              |              |
| Ded-3480-40220-Natural Resources Reclamation Division Func                         | 1,600,000    | 1,600,000    |
| Federal Funds                                                                      | 5,883,534    | 5,883,534    |
| Total                                                                              | 7,483,534    | 7,483,534    |
| 61650-300 Dept. of Natural Resources - USDOT                                       |              |              |
| Ded-3410-39610-Off-Road Vehicle and Snowmobile Fund                                | 55,000       | 55,000       |
| Federal Funds                                                                      | 117,688      | 117,688      |
| Total                                                                              | 172,688      | 172,688      |
| 61660-300 Dept. of Natural Resources - USEPA                                       |              |              |
| Federal Funds                                                                      | 114,500      | 114,500      |
| 61670-300 Ind. Dept. of Natural Resources - Fish & Wildlife/U.S. Dept. of the Inte |              | ,            |
| Federal Funds                                                                      | 16,964,771   | 16,964,771   |
|                                                                                    | <u> </u>     |              |
| DEPARTMENT OF NATURAL RESOURCES TOTALS                                             |              |              |
| General Fund                                                                       | 46,215,330   | 48,276,206   |
| Dedicated Funds                                                                    | 76,716,893   | 76,716,893   |
| Federal Funds                                                                      | 31,511,318   | 31,511,318   |
| Total                                                                              | 154,443,541  | 156,504,417  |
| OTHER NATURAL RESOURCES                                                            |              |              |
| World War Memorial Commission                                                      |              |              |
| 12540-315 World War Memorial Commission                                            |              |              |
| General Fund                                                                       | 1,180,482    | 1,180,482    |
| 47925-315 Event Rental                                                             |              |              |
| Dedicated Funds                                                                    | 4,300        | 4,300        |
| 48190-315 Gift Shop                                                                |              |              |
| Dedicated Funds                                                                    | 71,163       | 71,163       |
| World War Memorial Commission Totals                                               |              |              |
| General Fund                                                                       | 1,180,482    | 1,180,482    |
| Dedicated Funds                                                                    | 75,463       | 75,463       |
| Total                                                                              | 1,255,945    | 1,255,945    |
| White River State Park Development Commission                                      |              |              |
| 15670-310 White River State Park Development Commission                            |              |              |
| General Fund                                                                       | 766,312      | 766,312      |
|                                                                                    |              |              |

| State Agency                                                              | Appropriatio | ns           |
|---------------------------------------------------------------------------|--------------|--------------|
| Fund Appropriation Name                                                   | FY 2017-2018 | FY 2018-2019 |
|                                                                           |              |              |
| Maumee River Basin Commission                                             |              |              |
| 11520-325 Maumee River Basin Commission                                   |              |              |
| General Fund                                                              | 105,000      | 105,000      |
| St. Joseph River Basin Commission                                         |              |              |
| 16370-330 St. Joseph River Basin Commission                               |              |              |
| General Fund                                                              | 54,110       | 54,110       |
| Kankakee River Basin Commission                                           |              |              |
| 12630-322 Kankakee River Basin Commission                                 |              |              |
| General Fund                                                              | 54,110       | 54,110       |
| State Museum and Historic Sites                                           |              |              |
| 43915-303 IN State Museum/Historic Sites                                  |              |              |
| Gen-1000-12490-State Museum/Memorials                                     | 8,369,488    | 8,369,488    |
| Dedicated Funds                                                           | 2,632,555    | 2,632,555    |
| Total                                                                     | 11,002,043   | 11,002,043   |
| OTHER NATURAL RESOURCES TOTALS                                            |              |              |
| General Fund                                                              | 10,529,502   | 10,529,502   |
| Dedicated Funds                                                           | 2,708,018    | 2,708,018    |
| Total                                                                     | 13,237,520   | 13,237,520   |
| DEPARTMENT OF ENVIRONMENTAL MANAGEMENT                                    |              |              |
| 12800-495 Auto Emissions Testing Program                                  |              |              |
| General Fund                                                              | 5,372,906    | 5,372,906    |
| Tfr-8066-62230-Environmental Protection Agency                            | 8,526        | 8,526        |
| Total                                                                     | 5,381,432    | 5,381,432    |
| 12810-495 Confined Feeding Operations/Concentrated Animal Feeding Operati |              | -,,          |
| General Fund                                                              | 318,424      | 318,424      |
| 15680-495 Office of Environmental Response                                |              |              |
| General Fund                                                              | 2,661,801    | 2,661,801    |
| Tfr-2680-35710-Voluntary Remediation Fund                                 | 11,542       | 11,542       |
| Tfr-2830-36710-Environmental Management Permit Operation                  | 13,365       | 13,365       |
| Tfr-2830-36711-Environmental Management Permit Operation                  | 6,040        | 6,040        |
| Tfr-6130-49540-Hazardous Substances Response Trust Fund                   | 1,926        | 1,926        |
| Tfr-6850-52810-Underground Petroleum Storage Tank Excess                  | 10,678       | 10,678       |
| Tfr-8012-62200-Department of Defense                                      | 2,698        | 2,698        |
| Tfr-8066-62230-Environmental Protection Agency                            | 82,828       | 82,828       |
| Total                                                                     | 2,790,878    | 2,790,878    |

| State Agency                                                    | Appropriations |              |
|-----------------------------------------------------------------|----------------|--------------|
| Fund Appropriation Name                                         | FY 2017-2018   | FY 2018-2019 |
| 62230-495-SRCREDE3 Source Reduction Assistance E3               |                |              |
| Federal Funds                                                   | 70,806         | 70,806       |
| 62230-495-SRFACWTR Surface Water                                |                |              |
| Federal Funds                                                   | 3,488,000      | 3,488,000    |
| 62230-495-UNGDSTTK Underground Storage Tank Program             |                |              |
| Ded-6850-52840-Underground Petroleum Storage Tank Excess        | 178,198        | 178,198      |
| Federal Funds                                                   | 534,593        | 534,593      |
| Tfr-6850-52810-Underground Petroleum Storage Tank Excess        | 196,670        | 196,670      |
| Total                                                           | 909,461        | 909,461      |
| 62230-495-WATRQLTY Water Quality                                |                |              |
| Federal Funds                                                   | 341,000        | 341,000      |
| 62230-495-WETLANDS Wetlands Protection                          |                |              |
| Ded-3240-38740-Environmental Management Special Fund            | 20,419         | 20,419       |
| Federal Funds                                                   | 61,254         | 61,254       |
| Total                                                           | 81,673         | 81,673       |
| 62230-495-WTMGTNON Water Management Nonpermitting               |                |              |
| Ded-3610-41200-U. S. Public Health Services Fund                | 1,549,417      | 1,549,417    |
| Federal Funds                                                   | 2,601,000      | 2,601,000    |
| Total                                                           | 4,150,417      | 4,150,417    |
| 62230-495-WTSDMNTR Supplemental Watershed Monitoring Initiative |                |              |
| Federal Funds                                                   | 215,900        | 215,900      |
| 62230-495-XCHGNTWK Exchange Network                             |                |              |
| Federal Funds                                                   | 500,000        | 500,000      |
| 62240-495 Bio Watch Monitoring                                  |                |              |
| Federal Funds                                                   | 592,319        | 592,319      |
| DEPARTMENT OF ENVIRONMENTAL MANAGEMENT TOTALS                   |                | _            |
| General Fund                                                    | 22,881,572     | 22,881,572   |
| Dedicated Funds                                                 | 95,599,957     | 95,699,957   |
| Federal Funds                                                   | 23,342,743     | 23,342,743   |
| Total                                                           | 141,824,272    | 141,924,272  |

| State Agency      |                                  | Appropriations |              |
|-------------------|----------------------------------|----------------|--------------|
| Fund              | Appropriation Name               | FY 2017-2018   | FY 2018-2019 |
| OTHER ENVIRO      | ONMENTAL MANAGEMENT              |                |              |
| Office of Environ | nmental Adjudication             |                |              |
| 10330-496 Offi    | ce of Environmental Adjudication |                |              |
| Ge                | eneral Fund                      | 304,443        | 304,443      |
| CONSERVATIO       | ON AND ENVIRONMENT TOTALS        |                |              |
| Ge                | neral Fund                       | 79,930,847     | 81,991,723   |
| De                | dicated Funds                    | 175,024,868    | 175,124,868  |
| Fe                | deral Funds                      | 54,854,061     | 54,854,061   |
| Т                 | otal                             | 309,809,776    | 311,970,652  |