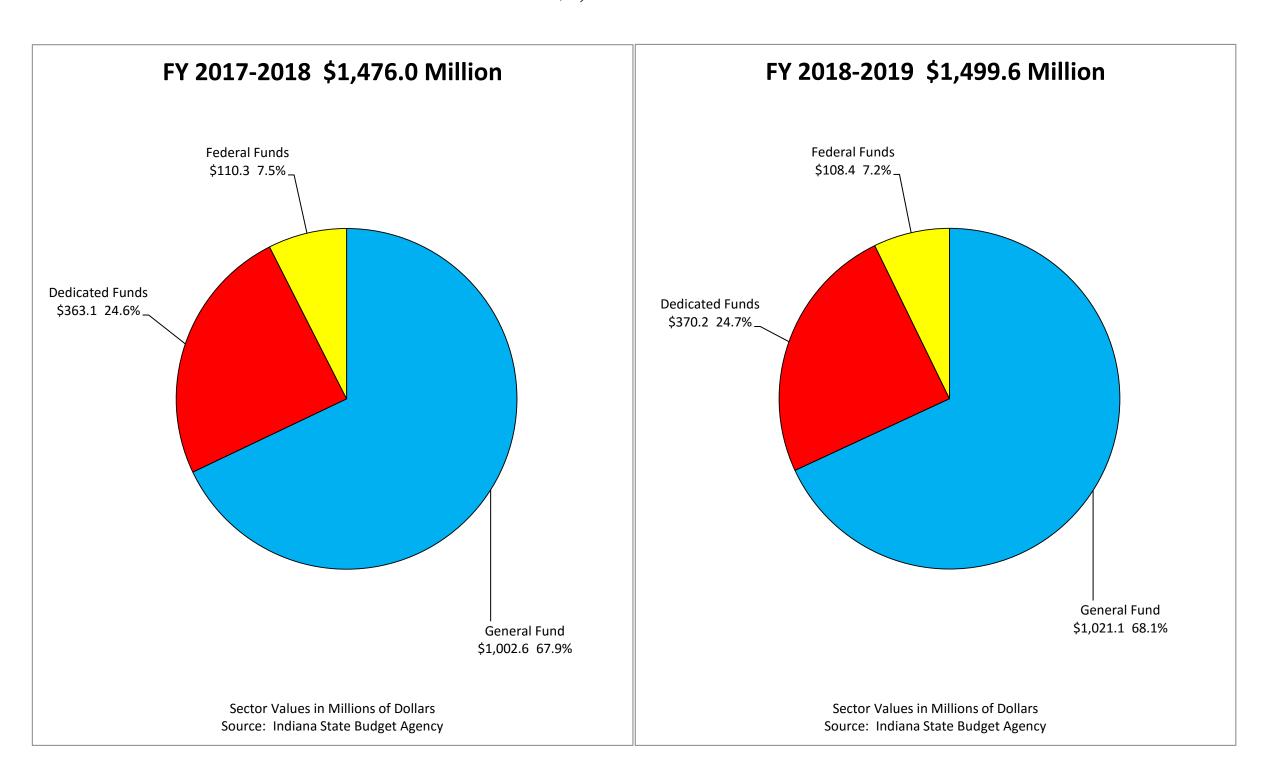

# PUBLIC SAFETY APPROPRIATIONS BY FUND TYPE 2017-2019 BIENNIUM \$2,975.6 Million

| State Agency |                                                   | Appropriations |              |
|--------------|---------------------------------------------------|----------------|--------------|
| Fund         | Appropriation Name                                | FY 2017-2018   | FY 2018-2019 |
|              |                                                   |                |              |
| PUBLIC SA    | AFETY                                             |                |              |
| CORRECT      | IONS                                              |                |              |
| Departmen    | t of Correction                                   |                |              |
| Administra   | tion                                              |                |              |
| 13370-057    | Medical Service Payments                          |                |              |
|              | General Fund                                      | 25,000,000     | 25,000,000   |
| 13390-615    | Escapee Counsel and Trial Expense                 |                |              |
|              | General Fund                                      | 284,489        | 284,489      |
| 13400-615    | County Jail Misdemeanant Housing                  |                |              |
|              | General Fund                                      | 4,152,639      | 4,152,639    |
| 13430-615    | Food Services                                     |                |              |
|              | General Fund                                      | 36,381,682     | 36,381,682   |
| 13460-615    | Adult Contract Beds                               |                |              |
|              | General Fund                                      | 1,090,304      | 1,090,304    |
| 13470-615    | Staff Development and Training                    |                |              |
|              | General Fund                                      | 1,589,246      | 1,589,246    |
| 13500-615    | Central Office                                    |                |              |
|              | General Fund                                      | 39,802,182     | 42,565,685   |
| 13510-615    | Parole Board                                      |                |              |
|              | General Fund                                      | 770,556        | 770,556      |
| 13580-615    | Information Management Services                   |                |              |
|              | General Fund                                      | 1,111,542      | 1,111,542    |
| 13770-615    | Educational Services                              |                |              |
|              | General Fund                                      | 8,782,170      | 8,782,170    |
| 13830-615    | Juvenile Transition                               |                |              |
|              | General Fund                                      | 1,133,227      | 1,133,227    |
| 15360-615    | Central Emergency Response                        |                |              |
|              | General Fund                                      | 1,199,273      | 1,199,273    |
| 16420-615    | County Jail Maintenance Contingency Fund          |                |              |
|              | General Fund                                      | 17,895,366     | 17,895,366   |
| 17006-615    | Juvenile Detention Alternatives Initiative (JDAI) |                |              |
|              | General Fund                                      | 3,000,000      | 3,000,000    |
| 17790-615    | Community Corrections Programs                    |                |              |
|              | General Fund                                      | 72,424,747     | 72,424,747   |
| 18790-615    | Medical Services                                  |                |              |
|              | General Fund                                      | 68,772,099     | 68,772,099   |
|              | Ded-6000-46270-Offender Medical Co-Payment        | 230,000        | 230,000      |
|              | Tfr-1000-13370-Medical Service Payments           | 25,000,000     | 25,000,000   |
|              | Total                                             | 94,002,099     | 94,002,099   |