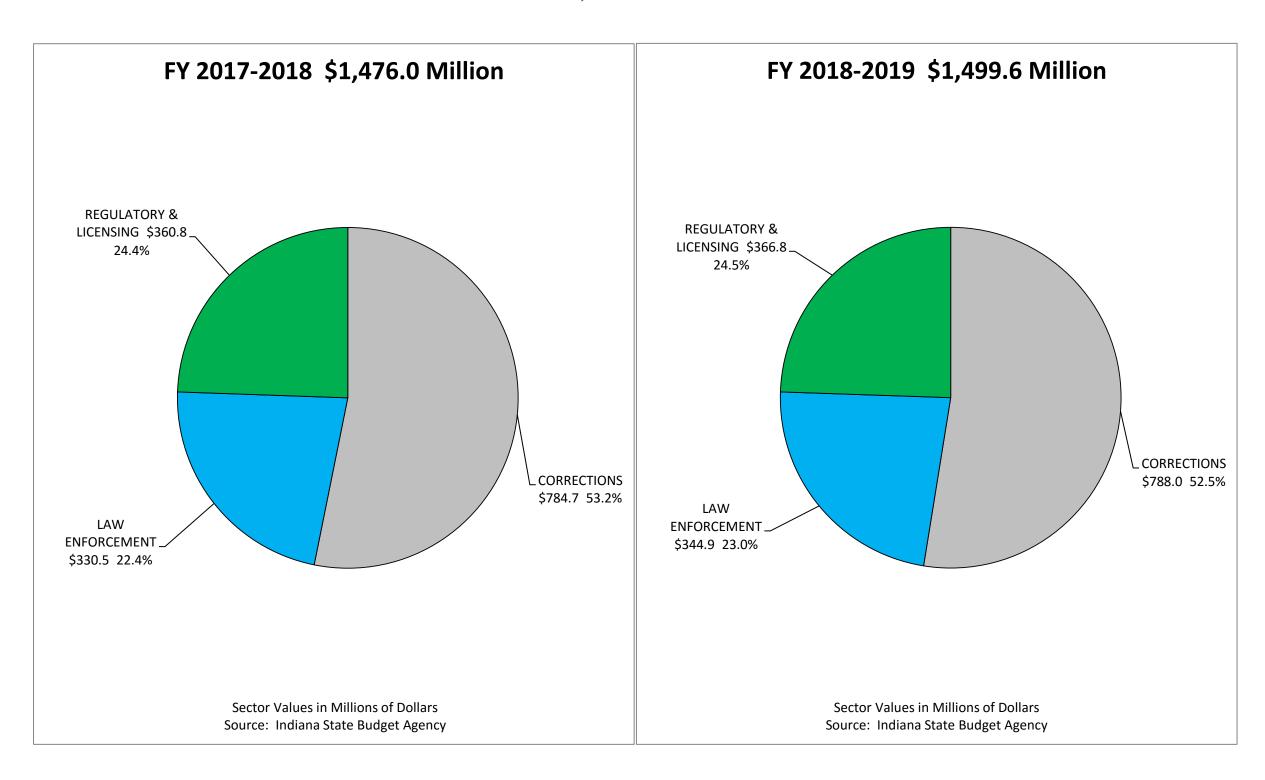

# PUBLIC SAFETY APPROPRIATIONS BY SUB-DIVISION SHARE 2017-2019 BIENNIUM \$2,975.6 Million