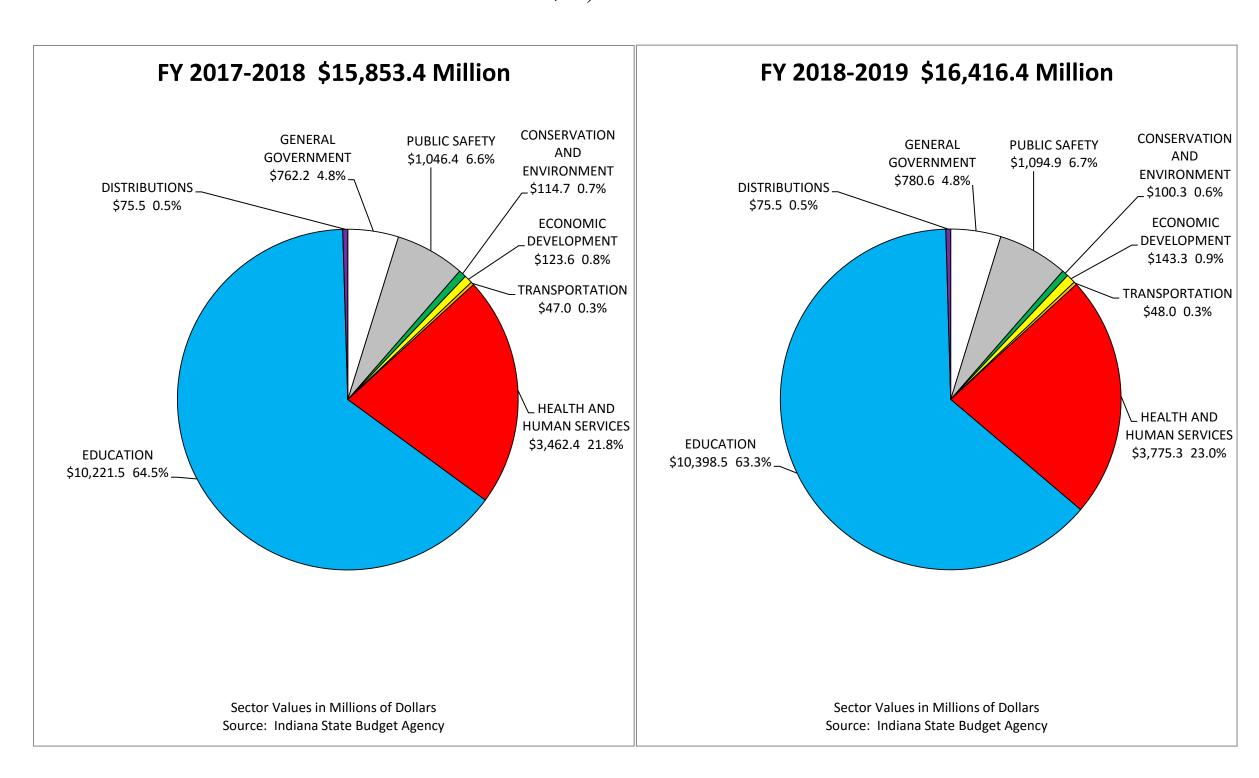

|                  |                         | Passed                          | Passed            |
|------------------|-------------------------|---------------------------------|-------------------|
|                  |                         | Budget                          | Budget            |
|                  |                         | FY 2017-2018                    | FY 2018-2019      |
|                  | OLIMANA DV DV ELIMOTION | ODAND TOTAL O                   |                   |
|                  | SUMMARY BY FUNCTION     | I-GRAND IOTALS                  |                   |
| GENERAL GOVERNM  | IENT                    |                                 |                   |
|                  | General Fund            | 762,222,221                     | 780,559,136       |
|                  | Dedicated Funds         | 316,475,006                     | 319,344,842       |
|                  | Federal Funds           | 7,267,095                       | 7,314,295         |
|                  | Funding Total           | 1,085,964,322                   | 1,107,218,273     |
| PUBLIC SAFETY    |                         |                                 |                   |
| I OBLIC SALLIT   | General Fund            | 1,046,440,695                   | 1,094,870,571     |
|                  | Dedicated Funds         | 378,519,423                     | 381,282,744       |
|                  | Federal Funds           | 110,265,876                     | 108,432,740       |
|                  | Funding Total           | 1,535,225,994                   | 1,584,586,055     |
|                  | Turiding Total          | 1,000,220,004                   | 1,504,500,055     |
| CONSERVATION AND | ENVIRONMENT             |                                 |                   |
|                  | General Fund            | 114,668,941                     | 100,328,701       |
|                  | Dedicated Funds         | 177,624,868                     | 177,724,868       |
|                  | Federal Funds           | 54,854,061                      | 54,854,061        |
|                  | Funding Total           | 347,147,870                     | 332,907,630       |
| ECONOMIC DEVELO  | DMENT                   |                                 |                   |
| ECONOMIC DEVELO  | General Fund            | 123,623,002                     | 143,323,002       |
|                  | Dedicated Funds         | 43,903,408                      | 43,903,408        |
|                  | Federal Funds           | 475,044,396                     | 475,044,396       |
|                  | Funding Total           | 642,570,806                     | 662,270,806       |
|                  | Turiding Total          | 042,370,000                     | 002,270,000       |
| TRANSPORTATION   |                         |                                 |                   |
|                  | General Fund            | 47,000,000                      | 48,000,000        |
|                  | Dedicated Funds         | 1,752,823,242                   | 1,833,292,818     |
|                  | Federal Funds           | 1,009,600,000                   | 1,031,220,000     |
|                  | Local Funds             | 700,000                         | 700,000           |
|                  | Funding Total           | 2,810,123,242                   | 2,913,212,818     |
| HEALTH AND HUMAN | I SEDVICES              |                                 |                   |
| HEALTH AND HUMAN | General Fund            | 3,462,445,351                   | 3,775,288,337     |
|                  | Dedicated Funds         | 1,068,988,121                   | 1,075,638,598     |
|                  | Federal Funds           | 10,859,758,950                  | 11,038,335,570    |
|                  | Funding Total           | 15,391,192,422                  | 15,889,262,505    |
|                  | J J J                   | -,, - ,                         | -,, - ,           |
| EDUCATION        |                         |                                 |                   |
|                  | General Fund            | 10,221,513,793                  | 10,398,520,180    |
|                  | Dedicated Funds         | 200,893,693                     | 204,593,693       |
|                  | Federal Funds           | 1,061,477,542                   | 1,061,477,542     |
|                  | Local Funds             | 1,530                           | 1,530             |
|                  | Funding Total           | 11,483,886,558                  | 11,664,592,945    |
| DISTRIBUTIONS    |                         |                                 |                   |
|                  | General Fund            | 75,531,871                      | 75,531,871        |
|                  | Dedicated Funds         | 258,118,862                     | 258,118,862       |
|                  | Funding Total           | 333,650,733                     | 333,650,733       |
| OD AND TOTAL     |                         |                                 |                   |
| GRAND TOTAL      | General Fund            | 15,853,445,874                  | 16,416,421,798    |
|                  | Dedicated Funds         | 4,197,346,623                   | 4,293,899,833     |
|                  | Federal Funds           | 4,197,346,623<br>13,578,267,920 | 4,293,899,833     |
|                  | Local Funds             | 701,530                         | 701,530           |
|                  | Funding Total           | 33,629,761,947                  | 34,487,701,765    |
|                  | i unung rotal           | 55,025,701,547                  | JT, 101, 101, 103 |