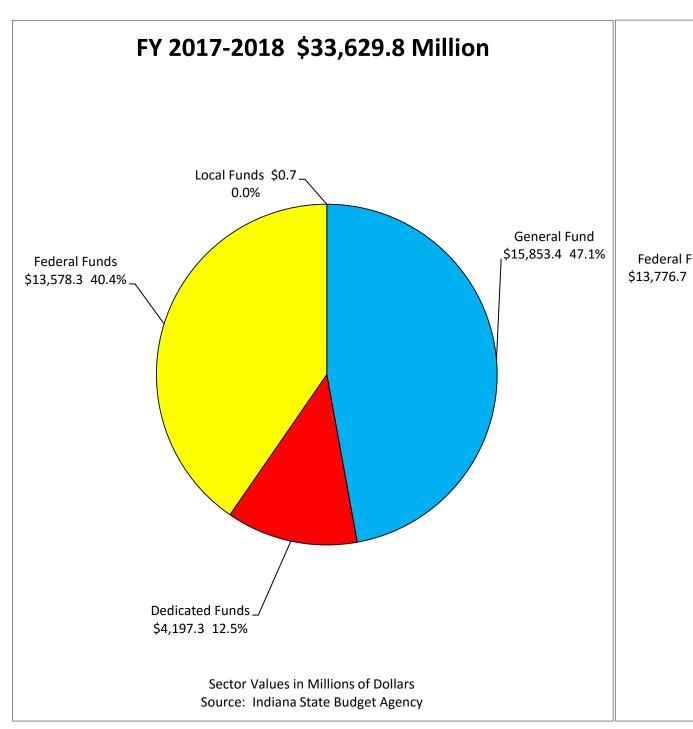

Total           | 4,757,000      | 4,757,000      |
|                           |                 |                |                |
| GRAND TOTALS              |                 |                |                |
|                           | General Fund    | 15,853,445,874 | 16,416,421,798 |
|                           | Dedicated Funds | 4,197,346,623  | 4,293,899,833  |
|                           | Federal Funds   | 13,578,267,920 | 13,776,678,604 |
|                           | Local Funds     | 701,530        | 701,530        |
|                           | Total           | 33,629,761,947 | 34,487,701,765 |

Passed Budget FY 2017-2018 Passed Budget FY 2018-2019

(This page intentionally left blank.)

#### TOTAL APPROPRIATIONS BY FUND TYPE 2017-2019 BIENNIUM \$68,117.5 Million





# TOTAL APPROPRIATIONS BY FUNCTIONAL CATEGORY 2017-2019 BIENNIUM \$68,117.5 Million



# GENERAL FUND APPROPRIATIONS BY FUNCTIONAL CATEGORY 2017-2019 BIENNIUM \$32,269.8 Million



### DEDICATED FUND APPROPRIATIONS BY FUNCTIONAL CATEGORY 2017-2019 BIENNIUM \$8,491.2 Million



# FEDERAL FUNDS BY FUNCTIONAL CATEGORY 2017-2019 BIENNIUM \$27,355.0 Million