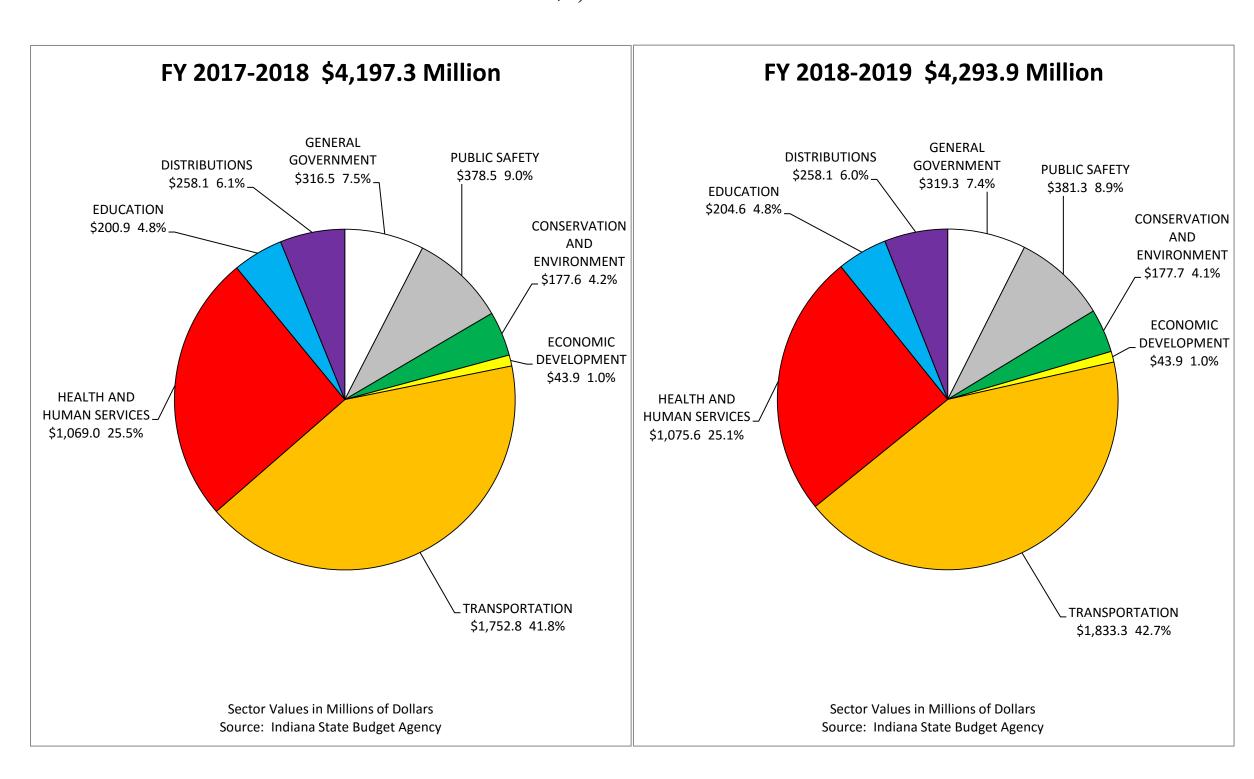

|                  |                         | Passed                          | Passed            |
|------------------|-------------------------|---------------------------------|-------------------|
|                  |                         | Budget                          | Budget            |
|                  |                         | FY 2017-2018                    | FY 2018-2019      |
|                  | OLIMANA DV DV ELIMOTION | ODAND TOTAL O                   |                   |
|                  | SUMMARY BY FUNCTION     | I-GRAND IOTALS                  |                   |
| GENERAL GOVERNM  | IENT                    |                                 |                   |
|                  | General Fund            | 762,222,221                     | 780,559,136       |
|                  | Dedicated Funds         | 316,475,006                     | 319,344,842       |
|                  | Federal Funds           | 7,267,095                       | 7,314,295         |
|                  | Funding Total           | 1,085,964,322                   | 1,107,218,273     |
| PUBLIC SAFETY    |                         |                                 |                   |
| I OBLIC SALLIT   | General Fund            | 1,046,440,695                   | 1,094,870,571     |
|                  | Dedicated Funds         | 378,519,423                     | 381,282,744       |
|                  | Federal Funds           | 110,265,876                     | 108,432,740       |
|                  | Funding Total           | 1,535,225,994                   | 1,584,586,055     |
|                  | Turiding Total          | 1,000,220,004                   | 1,504,500,055     |
| CONSERVATION AND | ENVIRONMENT             |                                 |                   |
|                  | General Fund            | 114,668,941                     | 100,328,701       |
|                  | Dedicated Funds         | 177,624,868                     | 177,724,868       |
|                  | Federal Funds           | 54,854,061                      | 54,854,061        |
|                  | Funding Total           | 347,147,870                     | 332,907,630       |
| ECONOMIC DEVELO  | DMENT                   |                                 |                   |
| ECONOMIC DEVELO  | General Fund            | 123,623,002                     | 143,323,002       |
|                  | Dedicated Funds         | 43,903,408                      | 43,903,408        |
|                  | Federal Funds           | 475,044,396                     | 475,044,396       |
|                  | Funding Total           | 642,570,806                     | 662,270,806       |
|                  | Turiding Total          | 042,370,000                     | 002,270,000       |
| TRANSPORTATION   |                         |                                 |                   |
|                  | General Fund            | 47,000,000                      | 48,000,000        |
|                  | Dedicated Funds         | 1,752,823,242                   | 1,833,292,818     |
|                  | Federal Funds           | 1,009,600,000                   | 1,031,220,000     |
|                  | Local Funds             | 700,000                         | 700,000           |
|                  | Funding Total           | 2,810,123,242                   | 2,913,212,818     |
| HEALTH AND HUMAN | I SEDVICES              |                                 |                   |
| HEALTH AND HUMAN | General Fund            | 3,462,445,351                   | 3,775,288,337     |
|                  | Dedicated Funds         | 1,068,988,121                   | 1,075,638,598     |
|                  | Federal Funds           | 10,859,758,950                  | 11,038,335,570    |
|                  | Funding Total           | 15,391,192,422                  | 15,889,262,505    |
|                  | J J J                   | -,, - ,                         | -,, - ,           |
| EDUCATION        |                         |                                 |                   |
|                  | General Fund            | 10,221,513,793                  | 10,398,520,180    |
|                  | Dedicated Funds         | 200,893,693                     | 204,593,693       |
|                  | Federal Funds           | 1,061,477,542                   | 1,061,477,542     |
|                  | Local Funds             | 1,530                           | 1,530             |
|                  | Funding Total           | 11,483,886,558                  | 11,664,592,945    |
| DISTRIBUTIONS    |                         |                                 |                   |
|                  | General Fund            | 75,531,871                      | 75,531,871        |
|                  | Dedicated Funds         | 258,118,862                     | 258,118,862       |
|                  | Funding Total           | 333,650,733                     | 333,650,733       |
| OD AND TOTAL     |                         |                                 |                   |
| GRAND TOTAL      | General Fund            | 15,853,445,874                  | 16,416,421,798    |
|                  | Dedicated Funds         | 4,197,346,623                   | 4,293,899,833     |
|                  | Federal Funds           | 4,197,346,623<br>13,578,267,920 | 4,293,899,833     |
|                  | Local Funds             | 701,530                         | 701,530           |
|                  | Funding Total           | 33,629,761,947                  | 34,487,701,765    |
|                  | i unung rotal           | 55,025,701,547                  | JT, 101, 101, 103 |