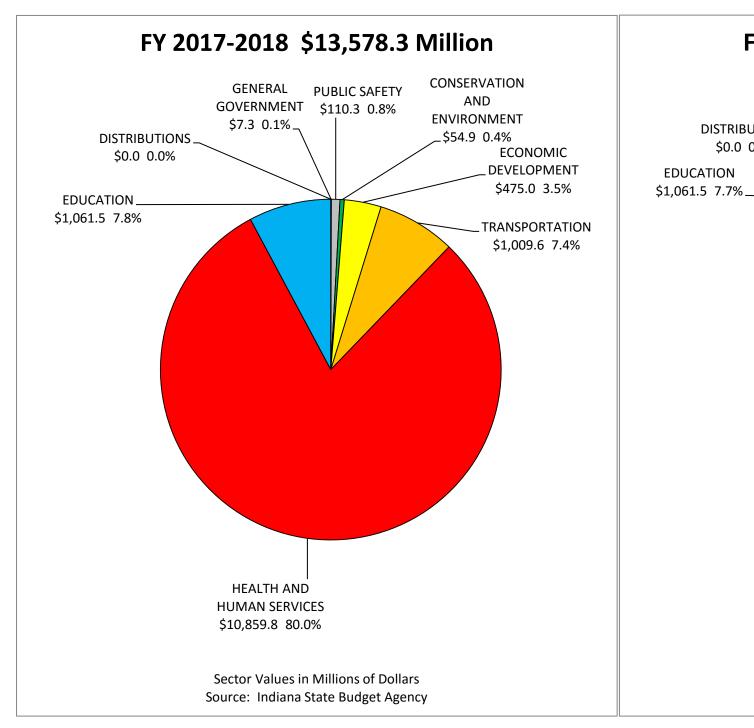

|                    |                     | Passed                          | Passed                          |
|--------------------|---------------------|---------------------------------|---------------------------------|
|                    |                     | Budget                          | Budget                          |
|                    |                     | FY 2017-2018                    | FY 2018-2019                    |
|                    | SUMMARY BY FUNCTION | ON - OPERATING                  |                                 |
|                    |                     | 511                             |                                 |
| GENERAL GOVERNM    |                     |                                 |                                 |
|                    | General Fund        | 607,400,257                     | 608,146,892                     |
|                    | Dedicated Funds     | 304,041,891                     | 306,914,777                     |
|                    | Federal Funds       | 7,267,095                       | 7,314,295                       |
|                    | Funding Total       | 918,709,243                     | 922,375,964                     |
| PUBLIC SAFETY      |                     |                                 |                                 |
|                    | General Fund        | 1,002,576,838                   | 1,021,053,989                   |
|                    | Dedicated Funds     | 363,127,575                     | 370,152,896                     |
|                    | Federal Funds       | 110,265,876                     | 108,432,740                     |
|                    | Funding Total       | 1,475,970,289                   | 1,499,639,625                   |
|                    | Ü                   |                                 | , , ,                           |
| CONSERVATION AND   |                     |                                 | _                               |
|                    | General Fund        | 79,930,847                      | 81,991,723                      |
|                    | Dedicated Funds     | 175,024,868                     | 175,124,868                     |
|                    | Federal Funds       | 54,854,061                      | 54,854,061                      |
|                    | Funding Total       | 309,809,776                     | 311,970,652                     |
| ECONOMIC DEVELOR   | PMFNT               |                                 |                                 |
| LOGINO DEVELO      | General Fund        | 123,623,002                     | 143,323,002                     |
|                    | Dedicated Funds     | 43,903,408                      | 43,903,408                      |
|                    | Federal Funds       | 475,044,396                     | 475,044,396                     |
|                    | Funding Total       | 642,570,806                     | 662,270,806                     |
|                    |                     | ,-:-,                           | ,: -,                           |
| TRANSPORTATION     |                     |                                 |                                 |
|                    | General Fund        | 47,000,000                      | 48,000,000                      |
|                    | Dedicated Funds     | 1,734,373,242                   | 1,818,742,818                   |
|                    | Federal Funds       | 1,009,600,000                   | 1,031,220,000                   |
|                    | Local Funds         | 700,000                         | 700,000                         |
|                    | Funding Total       | 2,791,673,242                   | 2,898,662,818                   |
| HEALTH AND HUMAN   | I SEDVICES          |                                 |                                 |
| TILALITI AND HOMAN | General Fund        | 3,459,092,440                   | 3,771,835,426                   |
|                    | Dedicated Funds     | 1,052,811,214                   | 1,071,780,406                   |
|                    | Federal Funds       | 10,859,758,950                  | 11,038,335,570                  |
|                    | Funding Total       | 15,371,662,604                  | 15,881,951,402                  |
|                    | Ü                   |                                 | , , ,                           |
| EDUCATION          |                     |                                 |                                 |
|                    | General Fund        | 10,153,270,451                  | 10,337,376,838                  |
|                    | Dedicated Funds     | 200,893,693                     | 204,593,693                     |
|                    | Federal Funds       | 1,061,477,542                   | 1,061,477,542                   |
|                    | Local Funds         | 1,530                           | 1,530                           |
|                    | Funding Total       | 11,415,643,216                  | 11,603,449,603                  |
| DISTRIBUTIONS      |                     |                                 |                                 |
|                    | General Fund        | 75,531,871                      | 75,531,871                      |
|                    | Dedicated Funds     | 258,118,862                     | 258,118,862                     |
|                    | Funding Total       | 333,650,733                     | 333,650,733                     |
| TOTAL OPERATIVE    |                     |                                 |                                 |
| TOTAL OPERATING    | General Fund        | 15 5/10 //25 706                | 16 087 250 741                  |
|                    | Dedicated Funds     | 15,548,425,706                  | 16,087,259,741                  |
|                    | Federal Funds       | 4,132,294,753<br>13,578,267,920 | 4,249,331,728<br>13,776,678,604 |
|                    | Local Funds         | 701,530                         | 701,530                         |
|                    | Funding Total       | 33,259,689,909                  | 34,113,971,603                  |
|                    | i didilig rotal     | 55,255,005,505                  | J <del>T</del> , 113,311,003    |