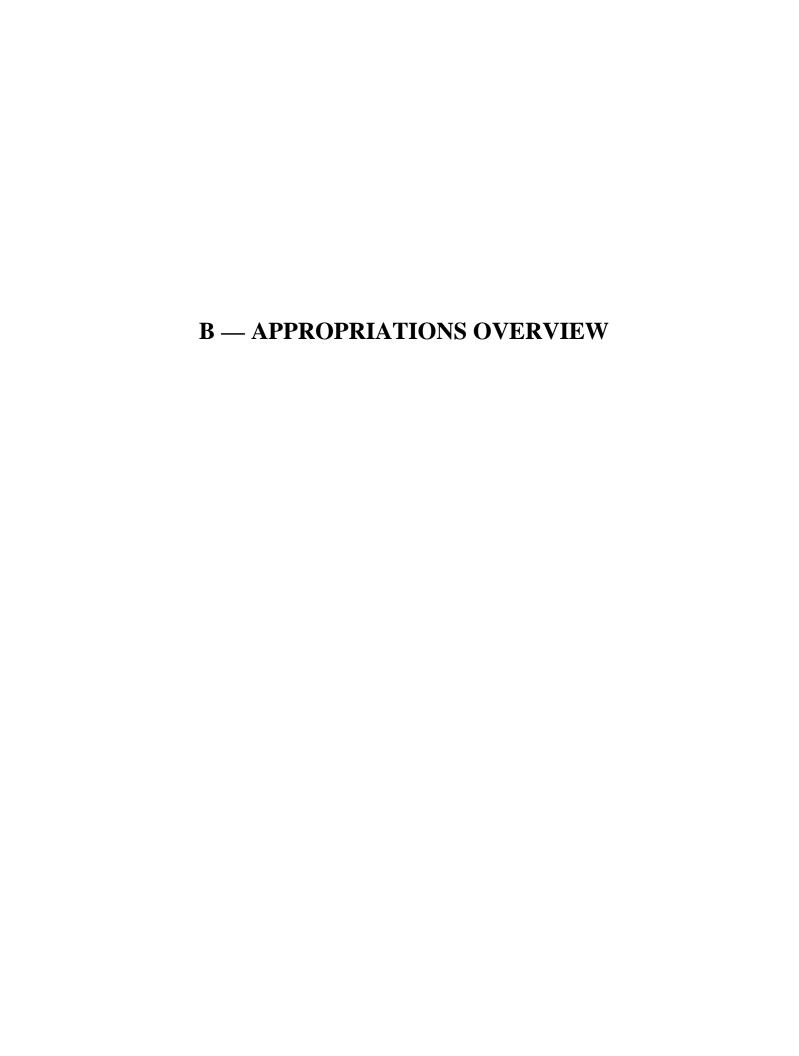

|                  |                         | Passed                          | Passed            |
|------------------|-------------------------|---------------------------------|-------------------|
|                  |                         | Budget                          | Budget            |
|                  |                         | FY 2017-2018                    | FY 2018-2019      |
|                  | OLIMANA DV DV ELIMOTION | ODAND TOTAL O                   |                   |
|                  | SUMMARY BY FUNCTION     | I-GRAND IOTALS                  |                   |
| GENERAL GOVERNM  | IENT                    |                                 |                   |
|                  | General Fund            | 762,222,221                     | 780,559,13