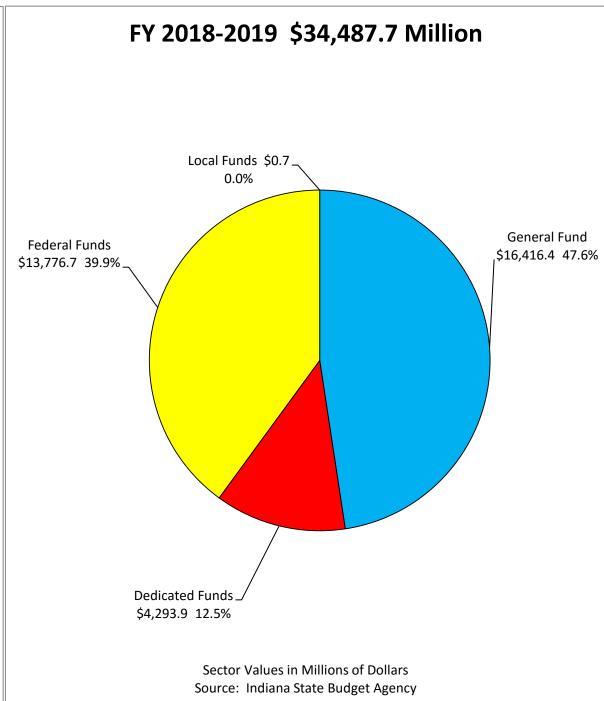

|                  |                         | Passed                          | Passed            |
|------------------|-------------------------|---------------------------------|-------------------|
|                  |                         | Budget                          | Budget            |
|                  |                         | FY 2017-2018                    | FY 2018-2019      |
|                  | OLIMANA DV DV ELIMOTION | ODAND TOTAL O                   |                   |
|                  | SUMMARY BY FUNCTION     | I-GRAND IOTALS                  |                   |
| GENERAL GOVERNM  | IENT                    |                                 |                   |
|                  | General Fund            | 762,222,221                     | 780,559,136       |
|                  | Dedicated Funds         | 316,475,006                     | 319,344,842       |
|                  | Federal Funds           | 7,267,095                       | 7,314,295         |
|                  | Funding Total           | 1,085,964,322                   | 1,107,218,273     |
| PUBLIC SAFETY    |                         |                                 |                   |
| I OBLIC SALLIT   | General Fund            | 1,046,440,695                   | 1,094,870,571     |
|                  | Dedicated Funds         | 378,519,423                     | 381,282,744       |
|                  | Federal Funds           | 110,265,876                     | 108,432,740       |
|                  | Funding Total           | 1,535,225,994                   | 1,584,586,055     |
|                  | Turiding Total          | 1,000,220,004                   | 1,504,500,055     |
| CONSERVATION AND | ENVIRONMENT             |                                 |                   |
|                  | General Fund            | 114,668,941                     | 100,328,701       |
|                  | Dedicated Funds         | 177,624,868                     | 177,724,868       |
|                  | Federal Funds           | 54,854,061                      | 54,854,061        |
|                  | Funding Total           | 347,147,870                     | 332,907,630       |
| ECONOMIC DEVELO  | DMENT                   |                                 |                   |
| ECONOMIC DEVELO  | General Fund            | 123,623,002                     | 143,323,002       |
|                  | Dedicated Funds         | 43,903,408                      | 43,903,408        |
|                  | Federal Funds           | 475,044,396                     | 475,044,396       |
|                  | Funding Total           | 642,570,806                     | 662,270,806       |
|                  | Turiding Total          | 042,370,000                     | 002,270,000       |
| TRANSPORTATION   |                         |                                 |                   |
|                  | General Fund            | 47,000,000                      | 48,000,000        |
|                  | Dedicated Funds         | 1,752,823,242                   | 1,833,292,818     |
|                  | Federal Funds           | 1,009,600,000                   | 1,031,220,000     |
|                  | Local Funds             | 700,000                         | 700,000           |
|                  | Funding Total           | 2,810,123,242                   | 2,913,212,818     |
| HEALTH AND HUMAN | I SEDVICES              |                                 |                   |
| HEALTH AND HUMAN | General Fund            | 3,462,445,351                   | 3,775,288,337     |
|                  | Dedicated Funds         | 1,068,988,121                   | 1,075,638,598     |
|                  | Federal Funds           | 10,859,758,950                  | 11,038,335,570    |
|                  | Funding Total           | 15,391,192,422                  | 15,889,262,505    |
|                  | J J J                   | -,, - ,                         | -,, - ,           |
| EDUCATION        |                         |                                 |                   |
|                  | General Fund            | 10,221,513,793                  | 10,398,520,180    |
|                  | Dedicated Funds         | 200,893,693                     | 204,593,693       |
|                  | Federal Funds           | 1,061,477,542                   | 1,061,477,542     |
|                  | Local Funds             | 1,530                           | 1,530             |
|                  | Funding Total           | 11,483,886,558                  | 11,664,592,945    |
| DISTRIBUTIONS    |                         |                                 |                   |
|                  | General Fund            | 75,531,871                      | 75,531,871        |
|                  | Dedicated Funds         | 258,118,862                     | 258,118,862       |
|                  | Funding Total           | 333,650,733                     | 333,650,733       |
| OD AND TOTAL     |                         |                                 |                   |
| GRAND TOTAL      | General Fund            | 15,853,445,874                  | 16,416,421,798    |
|                  | Dedicated Funds         | 4,197,346,623                   | 4,293,899,833     |
|                  | Federal Funds           | 4,197,346,623<br>13,578,267,920 | 4,293,899,833     |
|                  | Local Funds             | 701,530                         | 701,530           |
|                  | Funding Total           | 33,629,761,947                  | 34,487,701,765    |
|                  | i unung rotal           | 55,025,701,547                  | JT, 101, 101, 103 |