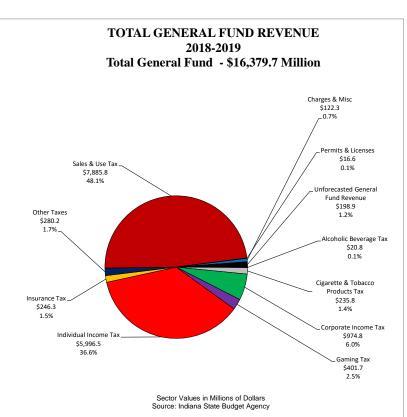

| Revenue Source                                   | FY 2017-2018        | FY 2018-2019        |
|--------------------------------------------------|---------------------|---------------------|
| Taxes                                            |                     |                     |
|                                                  |                     |                     |
| Alcoholic Beverage Taxes General Fund Forecasted | \$20,100,000        | \$20,800,000        |
| Dedicated Funds                                  | \$33,800,000        | \$34,850,000        |
| Totals                                           | \$53,900,000        | \$55,650,000        |
|                                                  |                     |                     |
| Cigarette & Tobacco Taxes                        | 4                   |                     |
| General Fund Forecasted                          | \$239,300,000       | \$235,800,000       |
| Dedicated Funds                                  | \$177,480,000       | \$175,300,000       |
| Totals                                           | \$416,780,000       | \$411,100,000       |
| Corporate Income Taxes                           |                     |                     |
| General Fund Forecasted                          | \$949,200,000       | \$974,794,000       |
| Dedicated Funds                                  | \$0                 | \$0                 |
| Totals                                           | \$949,200,000       | \$974,794,000       |
| Gaming Taxes                                     |                     |                     |
| General Fund Forecasted                          | \$418,500,000       | \$401,700,000       |
| Dedicated Funds                                  | \$6,894,000         | \$6,736,000         |
| Totals                                           | \$425,394,000       | \$408,436,000       |
| Individual Income Tax                            |                     |                     |
| General Fund Forecasted                          | \$5,660,980,000     | \$5,996,490,000     |
| Dedicated Funds                                  | \$0                 | \$0                 |
| Totals                                           | \$5,660,980,000     | \$5,996,490,000     |
| Insurance Taxes                                  |                     |                     |
| General Fund Forecasted                          | \$240,740,000       | \$246,277,000       |
| Dedicated Funds                                  | \$4,900,000         | \$4,900,000         |
| Totals                                           | \$245,640,000       | \$251,177,000       |
| Lottery                                          |                     |                     |
| General Fund Forecasted                          | \$0                 | \$0                 |
| Dedicated Funds                                  | \$305,000,000       | \$310,000,000       |
| Totals                                           | \$305,000,000       | \$310,000,000       |
| . 5 (3.15                                        | <b>4333,000,000</b> | <b>4313,000,000</b> |
| Motor Fuel Taxes                                 |                     |                     |
| General Fund Forecasted                          | \$0                 | \$0                 |
| Dedicated Funds                                  | \$443,868,000       | \$445,139,000       |
| Totals                                           | \$443,868,000       | \$445,139,000       |

| Revenue Source                         | FY 2017-2018     | FY 2018-2019     |
|----------------------------------------|------------------|------------------|
|                                        |                  |                  |
| Other Taxes                            | 6270 502 602     | ¢200 220 000     |
| General Fund Forecasted                | \$279,503,000    | \$280,230,000    |
| Dedicated Funds                        | \$715,600,000    | \$715,600,000    |
| Totals                                 | \$995,103,000    | \$995,830,000    |
| Sales Tax                              |                  |                  |
| General Fund Forecasted                | \$7,630,180,000  | \$7,885,810,000  |
| Dedicated Funds                        | \$137,991,000    | \$180,491,000    |
| Totals                                 | \$7,768,171,000  | \$8,066,301,000  |
| Taxes Total                            |                  | _                |
| General Fund Forecasted                | \$15,438,503,000 | \$16,041,901,000 |
| Dedicated Funds                        | \$1,825,533,000  | \$1,873,016,000  |
| Totals                                 | \$17,264,036,000 | \$17,914,917,000 |
| Permits and Licenses                   |                  |                  |
| Business and Personal Licenses         | ¢24.200.000      | ¢12.029.000      |
| General Fund Forecasted                | \$24,280,000     | \$12,938,000     |
| Dedicated Funds                        | \$2,313,000      | \$2,348,000      |
| Totals                                 | \$26,593,000     | \$15,286,000     |
| Permits                                |                  |                  |
| General Fund Forecasted                | \$3,663,000      | \$3,663,000      |
| Dedicated Funds                        | \$168,110,000    | \$171,545,000    |
| Totals                                 | \$171,773,000    | \$175,208,000    |
| Vehicle Licenses/Non-Business Licenses |                  |                  |
| General Fund Forecasted                | \$26,000         | \$26,000         |
| Dedicated Funds                        | \$355,137,000    | \$355,137,000    |
| Totals                                 | \$355,163,000    | \$355,163,000    |
| Permits and Licenses Total             |                  |                  |
| General Fund Forecasted                | \$27,969,000     | \$16,627,000     |
| Dedicated Funds                        | \$525,560,000    | \$529,030,000    |
| Totals                                 | \$553,529,000    | \$545,657,000    |

| Revenue Source                    | FY 2017-2018    | FY 2018-2019    |
|-----------------------------------|-----------------|-----------------|
| Charges and Miscellaneous         |                 |                 |
| Examination and Registration Fees |                 |                 |
| General Fund Forecasted           | \$1,591,000     | \$1,591,000     |
| Dedicated Funds                   | \$15,794,000    | \$16,594,000    |
| Totals                            | \$17,385,000    | \$18,185,000    |
| Fines and Penalties               |                 |                 |
| General Fund Forecasted           | \$51,247,000    | \$51,247,000    |
| Dedicated Funds                   | \$205,687,000   | \$204,964,000   |
| Totals                            | \$256,934,000   | \$256,211,000   |
| Grant Revenues                    |                 |                 |
| General Fund Forecasted           | \$0             | \$0             |
| Dedicated Funds                   | \$326,230,000   | \$326,230,000   |
| Totals                            | \$326,230,000   | \$326,230,000   |
| Interest and Dividend             |                 |                 |
| General Fund Forecasted           | \$23,781,000    | \$24,349,000    |
| Dedicated Funds                   | \$29,777,000    | \$30,246,000    |
| Totals                            | \$53,558,000    | \$54,595,000    |
| Miscellaneous                     |                 |                 |
| General Fund Forecasted           | \$10,400,000    | \$10,400,000    |
| General Fund Unforecasted         | \$12,200,000    | \$12,200,000    |
| Dedicated Funds                   | 296,258,000     | 303,210,000     |
| Totals                            | \$318,858,000   | \$325,810,000   |
| Other Fees                        |                 |                 |
| General Fund Forecasted           | \$34,291,000    | \$34,291,000    |
| General Fund Unforecasted         | \$209,600,000   | \$209,600,000   |
| Dedicated Funds                   | \$855,293,000   | \$877,276,000   |
| Totals                            | \$1,099,184,000 | \$1,121,167,000 |
| Rental of Property                |                 |                 |
| General Fund Forecasted           | \$224,000       | \$224,000       |
| Dedicated Funds                   | \$7,375,000     | \$7,527,000     |
| Totals                            | \$7,599,000     | \$7,751,000     |

| Revenue Source                                  | FY 2017-2018     | FY 2018-2019     |
|-------------------------------------------------|------------------|------------------|
| State Sales                                     |                  |                  |
| General Fund Forecasted                         | \$194,000        | \$194,000        |
| Dedicated Funds                                 | \$74,095,000     | \$75,580,000     |
| Totals                                          | \$74,289,000     | \$75,774,000     |
| Total Charges and Miscellaneous                 |                  |                  |
| General Fund Forecasted                         | \$121,728,000    | \$122,296,000    |
| General Fund Unforecasted                       | \$221,800,000    | \$221,800,000    |
| Dedicated Funds                                 | \$1,810,509,000  | \$1,841,627,000  |
| Totals                                          | \$2,154,037,000  | \$2,185,723,000  |
| Federal Funds                                   |                  |                  |
| General Government                              | \$7,268,000      | \$7,315,000      |
| Public Safety                                   | \$110,266,000    | \$108,433,000    |
| Conservation and Environment                    | \$54,855,000     | \$54,855,000     |
| Economic Development                            | \$475,045,000    | \$475,045,000    |
| Transportation                                  | \$1,009,600,000  | \$1,031,220,000  |
| Health and Human Services                       | \$10,859,759,000 | \$11,038,336,000 |
| Education                                       | \$1,061,478,000  | \$1,061,478,000  |
| Total Federal Funds                             | \$13,578,271,000 | \$13,776,682,000 |
| 2017 Enrolled Acts                              |                  |                  |
| Outside Acts - General Fund Unforecasted Impact | (\$27,800,000)   | (\$18,500,000)   |
| Budget Bill - General Fund Unforecasted Impact  | \$3,700,000      | (\$4,400,000)    |
| Dedicated Funds                                 | \$401,300,000    | \$487,200,000    |
| Totals                                          | \$377,200,000    | \$464,300,000    |
| Totals                                          |                  |                  |
| General Fund Forecasted                         | \$15,588,200,000 | \$16,180,824,000 |
| General Fund Unforecasted                       | \$197,700,000    | \$198,900,000    |
| Dedicated Funds                                 | \$4,562,902,000  | \$4,730,873,000  |
| Federal Funds                                   | \$13,578,271,000 | \$13,776,682,000 |
| Totals                                          | \$33,927,073,000 | \$34,887,279,000 |

## TOTAL GENERAL FUND REVENUE BY SOURCE 2017-2019 BIENNIUM \$32,165.6 MILLION