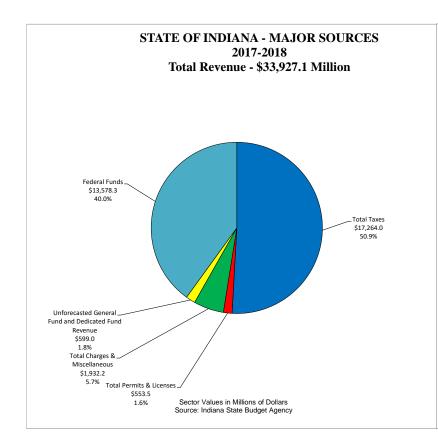

| Revenue Source                                  | FY 2017-2018     | FY 2018-2019     |
|-------------------------------------------------|------------------|------------------|
| State Sales                                     |                  |                  |
| General Fund Forecasted                         | \$194,000        | \$194,000        |
| Dedicated Funds                                 | \$74,095,000     | \$75,580,000     |
| Totals                                          | \$74,289,000     | \$75,774,000     |
| Total Charges and Miscellaneous                 |                  |                  |
| General Fund Forecasted                         | \$121,728,000    | \$122,296,000    |
| General Fund Unforecasted                       | \$221,800,000    | \$221,800,000    |
| Dedicated Funds                                 | \$1,810,509,000  | \$1,841,627,000  |
| Totals                                          | \$2,154,037,000  | \$2,185,723,000  |
| Federal Funds                                   |                  |                  |
| General Government                              | \$7,268,000      | \$7,315,000      |
| Public Safety                                   | \$110,266,000    | \$108,433,000    |
| Conservation and Environment                    | \$54,855,000     | \$54,855,000     |
| Economic Development                            | \$475,045,000    | \$475,045,000    |
| Transportation                                  | \$1,009,600,000  | \$1,031,220,000  |
| Health and Human Services                       | \$10,859,759,000 | \$11,038,336,000 |
| Education                                       | \$1,061,478,000  | \$1,061,478,000  |
| Total Federal Funds                             | \$13,578,271,000 | \$13,776,682,000 |
| 2017 Enrolled Acts                              |                  |                  |
| Outside Acts - General Fund Unforecasted Impact | (\$27,800,000)   | (\$18,500,000)   |
| Budget Bill - General Fund Unforecasted Impact  | \$3,700,000      | (\$4,400,000)    |
| Dedicated Funds                                 | \$401,300,000    | \$487,200,000    |
| Totals                                          | \$377,200,000    | \$464,300,000    |
| Totals                                          |                  |                  |
| General Fund Forecasted                         | \$15,588,200,000 | \$16,180,824,000 |
| General Fund Unforecasted                       | \$197,700,000    | \$198,900,000    |
| Dedicated Funds                                 | \$4,562,902,000  | \$4,730,873,000  |
| Federal Funds                                   | \$13,578,271,000 | \$13,776,682,000 |
| Totals                                          | \$33,927,073,000 | \$34,887,279,000 |

#### TOTAL REVENUE BY SOURCE 2017-2019 BIENNIUM \$68,814.4 MILLION