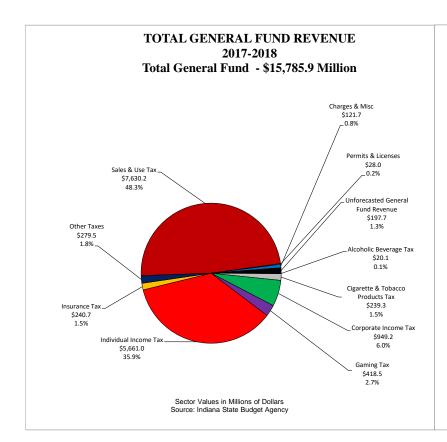

# STATE REVENUE FORECAST TOTAL GENERAL FUND REVENUE FORECAST Fiscal Years 2017, 2018, and 2019 April 12, 2017 (in millions \$)

| Dec. 2016   Updated Forecast 2017   Prior Prio   |                                 |              | I            |              |            | Percent  |             |              |              |            | Percent     |             |              |              |            | Percent     |              |
|--------------------------------------------------------------------------------------------------------------------------------------------------------------------------------------------------------------------------------------------------------------------------------------------------------------------------------------------------------------------------------------------------------------------------------------------------------------------------------------------------------------------------------------------------------------------------------------------------------------------------------------------------------------------------------------------------------------------------------------------------------------------------------------------------------------------------------------------------------------------------------------------------------------------------------------------------------------------------------------------------------------------------------------------------------------------------------------------------------------------------------------------------------------------------------------------------------------------------------------------------------------------------------------------------------------------------------------------------------------------------------------------------------------------------------------------------------------------------------------------------------------------------------------------------------------------------------------------------------------------------------------------------------------------------------------------------------------------------------------------------------------------------------------------------------------------------------------------------------------------------------------------------------------------------------------------------------------------------------------------------------------------------------------------------------------------------------------------------------------------------------|---------------------------------|--------------|--------------|--------------|------------|----------|-------------|--------------|--------------|------------|-------------|-------------|--------------|--------------|------------|-------------|--------------|
| Adual   2016   2017   Forecast   Prior   Prior   Prior   Crowth   2018   2017   Forecast   Prior   Prior   Crowth   2018   2018   Energy   Forecast   Prior   Prior   Crowth   2019   2019   Energy   E   |                                 |              | Dec. 2016    | Updated      | Diff. From |          | Percent     | Dec. 2016    | Updated      | Diff. From |             | Percent     | Dec. 2016    | Updated      | Diff. From |             | Percent      |
| Major Taxes   Sales & Use   7,222.6   7,400.2   7,432.7   32.4   0.4%   2.9%   7,618.0   7,630.2   12.1   0.2%   2.7%   2.7%   5.942.0   5.96.5   54.5   0.9%   5.9%   5.9%   5.942.0   5.98.6   5.473.0   73.2   1.4%   4.9%   5.586.3   5.661.0   64.7   1.2%   3.4%   5.942.0   5.996.5   54.5   0.9%   5.9%   6.0%   6.0%   6.0%   6.0%   6.0%   6.0%   6.0%   6.0%   6.0%   6.0%   6.0%   6.0%   6.0%   6.0%   6.0%   6.0%   6.0%   6.0%   6.0%   6.0%   6.0%   6.0%   6.0%   6.0%   6.0%   6.0%   6.0%   6.0%   6.0%   6.0%   6.0%   6.0%   6.0%   6.0%   6.0%   6.0%   6.0%   6.0%   6.0%   6.0%   6.0%   6.0%   6.0%   6.0%   6.0%   6.0%   6.0%   6.0%   6.0%   6.0%   6.0%   6.0%   6.0%   6.0%   6.0%   6.0%   6.0%   6.0%   6.0%   6.0%   6.0%   6.0%   6.0%   6.0%   6.0%   6.0%   6.0%   6.0%   6.0%   6.0%   6.0%   6.0%   6.0%   6.0%   6.0%   6.0%   6.0%   6.0%   6.0%   6.0%   6.0%   6.0%   6.0%   6.0%   6.0%   6.0%   6.0%   6.0%   6.0%   6.0%   6.0%   6.0%   6.0%   6.0%   6.0%   6.0%   6.0%   6.0%   6.0%   6.0%   6.0%   6.0%   6.0%   6.0%   6.0%   6.0%   6.0%   6.0%   6.0%   6.0%   6.0%   6.0%   6.0%   6.0%   6.0%   6.0%   6.0%   6.0%   6.0%   6.0%   6.0%   6.0%   6.0%   6.0%   6.0%   6.0%   6.0%   6.0%   6.0%   6.0%   6.0%   6.0%   6.0%   6.0%   6.0%   6.0%   6.0%   6.0%   6.0%   6.0%   6.0%   6.0%   6.0%   6.0%   6.0%   6.0%   6.0%   6.0%   6.0%   6.0%   6.0%   6.0%   6.0%   6.0%   6.0%   6.0%   6.0%   6.0%   6.0%   6.0%   6.0%   6.0%   6.0%   6.0%   6.0%   6.0%   6.0%   6.0%   6.0%   6.0%   6.0%   6.0%   6.0%   6.0%   6.0%   6.0%   6.0%   6.0%   6.0%   6.0%   6.0%   6.0%   6.0%   6.0%   6.0%   6.0%   6.0%   6.0%   6.0%   6.0%   6.0%   6.0%   6.0%   6.0%   6.0%   6.0%   6.0%   6.0%   6.0%   6.0%   6.0%   6.0%   6.0%   6.0%   6.0%   6.0%   6.0%   6.0%   6.0%   6.0%   6.0%   6.0%   6.0%   6.0%   6.0%   6.0%   6.0%   6.0%   6.0%   6.0%   6.0%   6.0%   6.0%   6.0%   6.0%   6.0%   6.0%   6.0%   6.0%   6.0%   6.0%   6.0%   6.0%   6.0%   6.0%   6.0%   6.0%   6.0%   6.0%   6.0%   6.0%   6.0%   6.0%   6.0%   6.0%   6.0%   6.0%   6.0%   6.   |                                 | Actual       | Forecast     | Forecast     | Prior      |          | Growth      |              |              |            |             | Growth      | Forecast     | Forecast     | Prior      | Prior       | Growth       |
| Major Taxes         Allor Taxes                                                                                                                                                                                                                                                                                                                                                                                                                                                                                                                                                                                                                                                                                |                                 | 2016         |              |              | Forecast   | Forecast | Over 2016   | 2018         | 2018         | Forecast   | Forecast    | Over 2017   | 2019         | 2019         | Forecast   | Forecast    | Over 2018    |
| Individual Income                                                                                                                                                                                                                                                                                                                                                                                                                                                                                                                                                                                                                                                                                                                                                                                                                                                                                                                                                                                                                                                                                                                                                                                                                                                                                                                                                                                                                                                                                                                                                                                                                                                                                                                                                                                                                                                                                                                                                                                                                                                                                                              | Major Taxes                     |              |              |              |            |          |             |              |              |            |             |             |              |              |            |             |              |
| Corporate - AGI, URT, USUT, FIT                                                                                                                                                                                                                                                                                                                                                                                                                                                                                                                                                                                                                                                                                                                                                                                                                                                                                                                                                                                                                                                                                                                                                                                                                                                                                                                                                                                                                                                                                                                                                                                                                                                                                                                                                                                                                                                                                                                                                                                                                                                                                                | Sales & Use                     | 7,222.6      | 7,400.2      | 7,432.7      | 32.4       | 0.4%     | 2.9%        | 7,618.0      | 7,630.2      | 12.1       | 0.2%        | 2.7%        | 7,889.7      | 7,885.8      | -3.9       | 0.0%        | 3.4%         |
| Riverboat Wagering 330.0 298.4 310.4 12.0 4.0% 5.9% 290.2 296.2 6.0 2.1% -4.6% 0.4% 110.0 111.8 1.9 1.7% -0.5% 5.5% 110.8 112.3 1.5 1.4% 0.4% 110.0 111.8 1.9 1.7% -0.4% 5.04% 5.04% 5.04% 5.04% 5.04% 5.04% 5.04% 5.04% 5.04% 5.04% 5.04% 5.04% 5.04% 5.04% 5.04% 5.04% 5.04% 5.04% 5.04% 5.04% 5.04% 5.04% 5.04% 5.04% 5.04% 5.04% 5.04% 5.04% 5.04% 5.04% 5.04% 5.04% 5.04% 5.04% 5.04% 5.04% 5.04% 5.04% 5.04% 5.04% 5.04% 5.04% 5.04% 5.04% 5.04% 5.04% 5.04% 5.04% 5.04% 5.04% 5.04% 5.04% 5.04% 5.04% 5.04% 5.04% 5.04% 5.04% 5.04% 5.04% 5.04% 5.04% 5.04% 5.04% 5.04% 5.04% 5.04% 5.04% 5.04% 5.04% 5.04% 5.04% 5.04% 5.04% 5.04% 5.04% 5.04% 5.04% 5.04% 5.04% 5.04% 5.04% 5.04% 5.04% 5.04% 5.04% 5.04% 5.04% 5.04% 5.04% 5.04% 5.04% 5.04% 5.04% 5.04% 5.04% 5.04% 5.04% 5.04% 5.04% 5.04% 5.04% 5.04% 5.04% 5.04% 5.04% 5.04% 5.04% 5.04% 5.04% 5.04% 5.04% 5.04% 5.04% 5.04% 5.04% 5.04% 5.04% 5.04% 5.04% 5.04% 5.04% 5.04% 5.04% 5.04% 5.04% 5.04% 5.04% 5.04% 5.04% 5.04% 5.04% 5.04% 5.04% 5.04% 5.04% 5.04% 5.04% 5.04% 5.04% 5.04% 5.04% 5.04% 5.04% 5.04% 5.04% 5.04% 5.04% 5.04% 5.04% 5.04% 5.04% 5.04% 5.04% 5.04% 5.04% 5.04% 5.04% 5.04% 5.04% 5.04% 5.04% 5.04% 5.04% 5.04% 5.04% 5.04% 5.04% 5.04% 5.04% 5.04% 5.04% 5.04% 5.04% 5.04% 5.04% 5.04% 5.04% 5.04% 5.04% 5.04% 5.04% 5.04% 5.04% 5.04% 5.04% 5.04% 5.04% 5.04% 5.04% 5.04% 5.04% 5.04% 5.04% 5.04% 5.04% 5.04% 5.04% 5.04% 5.04% 5.04% 5.04% 5.04% 5.04% 5.04% 5.04% 5.04% 5.04% 5.04% 5.04% 5.04% 5.04% 5.04% 5.04% 5.04% 5.04% 5.04% 5.04% 5.04% 5.04% 5.04% 5.04% 5.04% 5.04% 5.04% 5.04% 5.04% 5.04% 5.04% 5.04% 5.04% 5.04% 5.04% 5.04% 5.04% 5.04% 5.04% 5.04% 5.04% 5.04% 5.04% 5.04% 5.04% 5.04% 5.04% 5.04% 5.04% 5.04% 5.04% 5.04% 5.04% 5.04% 5.04% 5.04% 5.04% 5.04% 5.04% 5.04% 5.04% 5.04% 5.04% 5.04% 5.04% 5.04% 5.04% 5.04% 5.04% 5.04% 5.04% 5.04% 5.04% 5.04% 5.04% 5.04% 5.04% 5.04% 5.04% 5.04% 5.04% 5.04% 5.04% 5.04% 5.04% 5.04% 5.04% 5.04% 5.04% 5.04% 5.04% 5.04% 5.04% 5.04% 5.04% 5.04% 5.04% 5.04% 5.04% 5.04% 5.04% 5.04% 5.04% 5.04% 5.04% 5.04% 5.04% 5.04% 5.04% 5.04% 5.04% 5.04% 5.04% 5.04% 5.04% | Individual Income               | 5,218.2      | 5,399.8      | 5,473.0      | 73.2       | 1.4%     | 4.9%        | 5,596.3      | 5,661.0      | 64.7       | 1.2%        | 3.4%        | 5,942.0      | 5,996.5      | 54.5       | 0.9%        | 5.9%         |
| Racino Wagering 110.9 109.0 111.8 2.8 2.6% 0.8% 110.8 112.3 1.5 1.4% 0.4% 110.0 111.9 1.9 1.7% -0.4% Subtotal Major Taxes 13,865.7 14,119.1 14,242.2 123.2 0.9% 2.7% 14,542.1 14,648.9 106.8 0.7% 2.9% 15,156.0 15,248.9 92.9 0.6% 4.1% Other Revenue 255.2 244.2 245.4 1.2 0.5% -3.8% 238.4 239.3 0.9 0.4% -2.5% 234.6 235.8 1.2 0.5% -1.5% Insurance 230.0 235.3 235.3 0.0 0.0% 2.3% 240.7 240.7 0.0 0.0% 2.3% 246.3 246.3 0.0 0.0% 2.3% 1hheritance 0.9 0.0 0.0 0.0 0.0 0.0 0.0 0.0 0.0 0.0                                                                                                                                                                                                                                                                                                                                                                                                                                                                                                                                                                                                                                                                                                                                                                                                                                                                                                                                                                                                                                                                                                                                                                                                                                                                                                                                                                                                                                                                                                                                                                                                                                 | Corporate - AGI, URT, USUT, FIT | 984.0        | 911.7        | 914.4        | 2.7        | 0.3%     | -7.1%       | 926.7        | 949.2        | 22.5       | 2.4%        | 3.8%        | 932.8        | 974.8        | 42.0       | 4.5%        | 2.7%         |
| Subtotal Major Taxes  13,865.7  14,119.1  14,242.2  123.2  0.9%  2.7%  14,542.1  14,648.9  106.8  0.7%  2.9%  15,156.0  15,248.9  92.9  0.6%  4.1%  At 1,00                                                                                                                                                                                                                                                                                                                                                                                                                                                                                                                                                                                                                                                                                                                                                                                                                                                                                                                                                                                                                                                                                                                                                                                                                                                                                                                                                                                                                                                                                                                                                                                                                                                                                                                                                                                                                                                                                                                                                                    | Riverboat Wagering              | 330.0        | 298.4        |              | 12.0       | 4.0%     | -5.9%       | 290.2        |              |            |             | -4.6%       | 281.4        | 279.9        | -1.5       | -0.5%       | -5.5%        |
| Other Revenue         255.2         244.2         245.4         1.2         0.5%         -3.8%         238.4         239.3         0.9         0.4%         -2.5%         234.6         235.8         1.2         0.5%         -1.5%           Insurance         230.0         235.3         235.3         0.0         0.0%         2.3%         240.7         240.7         0.0         0.0%         2.3%         246.3         246.3         246.3         0.0         0.0%         2.3%           Inheritance         0.9         0.0         0.0         0.0         N/A         N/A         0.0         0.0         N/A         N/A         0.0         0.0         0.0         0.0         N/A         N/A         0.0         0.0         0.0         0.0         0.0         0.0         0.0         0.0         0.0         0.0         0.0         0.0         0.0         0.0         0.0         0.0         0.0         0.0         0.0         0.0         0.0         0.0         0.0         0.0         0.0         0.0         0.0         0.0         0.0         0.0         0.0         0.0         0.0         0.0         0.0         0.0         0.0         0.0         0.0         0.0 </td <td>Racino Wagering</td> <td><u>110.9</u></td> <td>109.0</td> <td><u>111.8</u></td> <td>2.8</td> <td>2.6%</td> <td><u>0.8%</u></td> <td>110.8</td> <td><u>112.3</u></td> <td><u>1.5</u></td> <td><u>1.4%</u></td> <td><u>0.4%</u></td> <td>110.0</td> <td><u>111.9</u></td> <td><u>1.9</u></td> <td><u>1.7%</u></td> <td><u>-0.4%</u></td>                                                                                                                                                                                                                                                                                                                                                                                                                                                                                                                                                               | Racino Wagering                 | <u>110.9</u> | 109.0        | <u>111.8</u> | 2.8        | 2.6%     | <u>0.8%</u> | 110.8        | <u>112.3</u> | <u>1.5</u> | <u>1.4%</u> | <u>0.4%</u> | 110.0        | <u>111.9</u> | <u>1.9</u> | <u>1.7%</u> | <u>-0.4%</u> |
| Other Revenue         255.2         244.2         245.4         1.2         0.5%         -3.8%         238.4         239.3         0.9         0.4%         -2.5%         234.6         235.8         1.2         0.5%         -1.5%           Insurance         230.0         235.3         235.3         0.0         0.0%         2.3%         240.7         240.7         0.0         0.0%         2.3%         246.3         246.3         246.3         0.0         0.0%         2.3%           Inheritance         0.9         0.0         0.0         0.0         N/A         N/A         0.0         0.0         N/A         N/A         0.0         0.0         0.0         0.0         N/A         N/A         0.0         0.0         0.0         0.0         0.0         0.0         0.0         0.0         0.0         0.0         0.0         0.0         0.0         0.0         0.0         0.0         0.0         0.0         0.0         0.0         0.0         0.0         0.0         0.0         0.0         0.0         0.0         0.0         0.0         0.0         0.0         0.0         0.0         0.0         0.0         0.0         0.0         0.0         0.0         0.0 </td <td></td>                                                                                                                                                                                                                                                                                                                                                                                                                                                                                                                                                                                                                                                                                                                                |                                 |              |              |              |            |          |             |              |              |            |             |             |              |              |            |             |              |
| Cigarette       255.2       244.2       245.4       1.2       0.5%       -3.8%       238.4       239.3       0.9       0.4%       -2.5%       234.6       235.8       1.2       0.5%       -1.5%         Insurance       230.0       235.3       235.3       0.0       0.0%       2.3%       240.7       0.0       0.0%       2.3%       246.3       246.3       0.0       0.0%       2.3%         Inheritance       0.9       0.0       0.0       0.0       N/A       N/A       0.0       0.0       0.0       0.0       0.0       0.0       0.0       0.0       0.0       0.0       0.0       0.0       0.0       0.0       0.0       0.0       0.0       0.0       0.0       0.0       0.0       0.0       0.0       0.0       0.0       0.0       0.0       0.0       0.0       0.0       0.0       0.0       0.0       0.0       0.0       0.0       0.0       0.0       0.0       0.0       0.0       0.0       0.0       0.0       0.0       0.0       0.0       0.0       0.0       0.0       0.0       0.0       0.0       0.0       0.0       0.0       0.0       0.0       0.0       0.0       0.0       <                                                                                                                                                                                                                                                                                                                                                                                                                                                                                                                                                                                                                                                                                                                                                                                                                                                                                                                                                                                                           | Subtotal Major Taxes            | 13,865.7     | 14,119.1     | 14,242.2     | 123.2      | 0.9%     | 2.7%        | 14,542.1     | 14,648.9     | 106.8      | 0.7%        | 2.9%        | 15,156.0     | 15,248.9     | 92.9       | 0.6%        | 4.1%         |
| Cigarette       255.2       244.2       245.4       1.2       0.5%       -3.8%       238.4       239.3       0.9       0.4%       -2.5%       234.6       235.8       1.2       0.5%       -1.5%         Insurance       230.0       235.3       235.3       0.0       0.0%       2.3%       240.7       0.0       0.0%       2.3%       246.3       246.3       0.0       0.0%       2.3%         Inheritance       0.9       0.0       0.0       0.0       N/A       N/A       0.0       0.0       0.0       0.0       0.0       0.0       0.0       0.0       0.0       0.0       0.0       0.0       0.0       0.0       0.0       0.0       0.0       0.0       0.0       0.0       0.0       0.0       0.0       0.0       0.0       0.0       0.0       0.0       0.0       0.0       0.0       0.0       0.0       0.0       0.0       0.0       0.0       0.0       0.0       0.0       0.0       0.0       0.0       0.0       0.0       0.0       0.0       0.0       0.0       0.0       0.0       0.0       0.0       0.0       0.0       0.0       0.0       0.0       0.0       0.0       0.0       <                                                                                                                                                                                                                                                                                                                                                                                                                                                                                                                                                                                                                                                                                                                                                                                                                                                                                                                                                                                                           |                                 |              |              |              |            |          |             |              |              |            |             |             |              |              |            |             |              |
| Insurance   230.0   235.3   235.3   0.0   0.0%   2.3%   240.7   0.0   0.0%   2.3%   246.3   0.0   0.0%   2.3%   0.0   0.0%   0.0%   0.0%   0.0%   0.0%   0.0%   0.0%   0.0%   0.0%   0.0%   0.0%   0.0%   0.0%   0.0%   0.0%   0.0%   0.0%   0.0%   0.0%   0.0%   0.0%   0.0%   0.0%   0.0%   0.0%   0.0%   0.0%   0.0%   0.0%   0.0%   0.0%   0.0%   0.0%   0.0%   0.0%   0.0%   0.0%   0.0%   0.0%   0.0%   0.0%   0.0%   0.0%   0.0%   0.0%   0.0%   0.0%   0.0%   0.0%   0.0%   0.0%   0.0%   0.0%   0.0%   0.0%   0.0%   0.0%   0.0%   0.0%   0.0%   0.0%   0.0%   0.0%   0.0%   0.0%   0.0%   0.0%   0.0%   0.0%   0.0%   0.0%   0.0%   0.0%   0.0%   0.0%   0.0%   0.0%   0.0%   0.0%   0.0%   0.0%   0.0%   0.0%   0.0%   0.0%   0.0%   0.0%   0.0%   0.0%   0.0%   0.0%   0.0%   0.0%   0.0%   0.0%   0.0%   0.0%   0.0%   0.0%   0.0%   0.0%   0.0%   0.0%   0.0%   0.0%   0.0%   0.0%   0.0%   0.0%   0.0%   0.0%   0.0%   0.0%   0.0%   0.0%   0.0%   0.0%   0.0%   0.0%   0.0%   0.0%   0.0%   0.0%   0.0%   0.0%   0.0%   0.0%   0.0%   0.0%   0.0%   0.0%   0.0%   0.0%   0.0%   0.0%   0.0%   0.0%   0.0%   0.0%   0.0%   0.0%   0.0%   0.0%   0.0%   0.0%   0.0%   0.0%   0.0%   0.0%   0.0%   0.0%   0.0%   0.0%   0.0%   0.0%   0.0%   0.0%   0.0%   0.0%   0.0%   0.0%   0.0%   0.0%   0.0%   0.0%   0.0%   0.0%   0.0%   0.0%   0.0%   0.0%   0.0%   0.0%   0.0%   0.0%   0.0%   0.0%   0.0%   0.0%   0.0%   0.0%   0.0%   0.0%   0.0%   0.0%   0.0%   0.0%   0.0%   0.0%   0.0%   0.0%   0.0%   0.0%   0.0%   0.0%   0.0%   0.0%   0.0%   0.0%   0.0%   0.0%   0.0%   0.0%   0.0%   0.0%   0.0%   0.0%   0.0%   0.0%   0.0%   0.0%   0.0%   0.0%   0.0%   0.0%   0.0%   0.0%   0.0%   0.0%   0.0%   0.0%   0.0%   0.0%   0.0%   0.0%   0.0%   0.0%   0.0%   0.0%   0.0%   0.0%   0.0%   0.0%   0.0%   0.0%   0.0%   0.0%   0.0%   0.0%   0.0%   0.0%   0.0%   0.0%   0.0%   0.0%   0.0%   0.0%   0.0%   0.0%   0.0%   0.0%   0.0%   0.0%   0.0%   0.0%   0.0%   0.0%   0.0%   0.0%   0.0%   0.0%   0.0%   0.0%   0.0%   0.0%   0.0%   0.0%   0.0%   0.0%   0.0%   0.0%   0.0%   0.0%   0.0%   0.0%   0   |                                 | 055.0        | 0440         | 0.45         | 4.0        | 0.50/    | 0.00/       | 000.4        | 000.0        |            | 0.407       | 0.50/       | 0040         | 005.0        |            | 0.50/       | 4.50/        |
| Inheritance                                                                                                                                                                                                                                                                                                                                                                                                                                                                                                                                                                                                                                                                                                                                                                                                                                                                                                                                                                                                                                                                                                                                                                                                                                                                                                                                                                                                                                                                                                                                                                                                                                                                                                                                                                                                                                                                                                                                                                                                                                                                                                                    | •                               |              |              | -            |            |          |             |              |              |            |             |             |              |              |            |             |              |
| Alcoholic Beverages 18.0 19.5 19.4 -0.1 -0.5% 7.8% 20.1 20.1 0.0 0.0% 3.6% 20.7 20.8 0.1 0.5% 3.5% Riverboat Admissions 11.2 10.6 10.2 -0.4 -3.8% -8.9% 10.3 10.0 -0.3 -2.9% -2.0% 10.3 9.9 -0.4 -3.9% -1.0% 10.0% 10.0% 10.0% 10.0% 10.0% 10.0% 10.0% 10.0% 10.0% 10.0% 10.0% 10.0% 10.0% 10.0% 10.0% 10.0% 10.0% 10.0% 10.0% 10.0% 10.0% 10.0% 10.0% 10.0% 10.0% 10.0% 10.0% 10.0% 10.0% 10.0% 10.0% 10.0% 10.0% 10.0% 10.0% 10.0% 10.0% 10.0% 10.0% 10.0% 10.0% 10.0% 10.0% 10.0% 10.0% 10.0% 10.0% 10.0% 10.0% 10.0% 10.0% 10.0% 10.0% 10.0% 10.0% 10.0% 10.0% 10.0% 10.0% 10.0% 10.0% 10.0% 10.0% 10.0% 10.0% 10.0% 10.0% 10.0% 10.0% 10.0% 10.0% 10.0% 10.0% 10.0% 10.0% 10.0% 10.0% 10.0% 10.0% 10.0% 10.0% 10.0% 10.0% 10.0% 10.0% 10.0% 10.0% 10.0% 10.0% 10.0% 10.0% 10.0% 10.0% 10.0% 10.0% 10.0% 10.0% 10.0% 10.0% 10.0% 10.0% 10.0% 10.0% 10.0% 10.0% 10.0% 10.0% 10.0% 10.0% 10.0% 10.0% 10.0% 10.0% 10.0% 10.0% 10.0% 10.0% 10.0% 10.0% 10.0% 10.0% 10.0% 10.0% 10.0% 10.0% 10.0% 10.0% 10.0% 10.0% 10.0% 10.0% 10.0% 10.0% 10.0% 10.0% 10.0% 10.0% 10.0% 10.0% 10.0% 10.0% 10.0% 10.0% 10.0% 10.0% 10.0% 10.0% 10.0% 10.0% 10.0% 10.0% 10.0% 10.0% 10.0% 10.0% 10.0% 10.0% 10.0% 10.0% 10.0% 10.0% 10.0% 10.0% 10.0% 10.0% 10.0% 10.0% 10.0% 10.0% 10.0% 10.0% 10.0% 10.0% 10.0% 10.0% 10.0% 10.0% 10.0% 10.0% 10.0% 10.0% 10.0% 10.0% 10.0% 10.0% 10.0% 10.0% 10.0% 10.0% 10.0% 10.0% 10.0% 10.0% 10.0% 10.0% 10.0% 10.0% 10.0% 10.0% 10.0% 10.0% 10.0% 10.0% 10.0% 10.0% 10.0% 10.0% 10.0% 10.0% 10.0% 10.0% 10.0% 10.0% 10.0% 10.0% 10.0% 10.0% 10.0% 10.0% 10.0% 10.0% 10.0% 10.0% 10.0% 10.0% 10.0% 10.0% 10.0% 10.0% 10.0% 10.0% 10.0% 10.0% 10.0% 10.0% 10.0% 10.0% 10.0% 10.0% 10.0% 10.0% 10.0% 10.0% 10.0% 10.0% 10.0% 10.0% 10.0% 10.0% 10.0% 10.0% 10.0% 10.0% 10.0% 10.0% 10.0% 10.0% 10.0% 10.0% 10.0% 10.0% 10.0% 10.0% 10.0% 10.0% 10.0% 10.0% 10.0% 10.0% 10.0% 10.0% 10.0% 10.0% 10.0% 10.0% 10.0% 10.0% 10.0% 10.0% 10.0% 10.0% 10.0% 10.0% 10.0% 10.0% 10.0% 10.0% 10.0% 10.0% 10.0% 10.0% 10.0% 10.0% 10.0% 10.0% 10.0% 10.0% 10.0% 10.0% 10.0% 10.0% 10.0% 10.0% 10.0% 10.0% 10.0% 10.0% |                                 |              |              |              |            |          |             | _            |              |            |             |             |              |              |            |             |              |
| Riverboat Admissions 11.2 10.6 10.2 -0.4 -3.8% -8.9% 10.3 10.0 -0.3 -2.9% -2.0% 10.3 9.9 -0.4 -3.9% -1.0% 10.0 10.0 10.0 10.0 10.0 10.0 10.0                                                                                                                                                                                                                                                                                                                                                                                                                                                                                                                                                                                                                                                                                                                                                                                                                                                                                                                                                                                                                                                                                                                                                                                                                                                                                                                                                                                                                                                                                                                                                                                                                                                                                                                                                                                                                                                                                                                                                                                   |                                 |              |              |              |            |          |             |              |              |            |             |             |              |              |            |             |              |
| Interest 22.7 23.2 23.2 0.0 0.0% 2.3% 23.8 23.8 0.0 0.0% 2.5% 24.3 24.3 0.0 0.0% 2.4% Motor & Commercial Vehicle Excise 247.7 236.4 236.4 0.0 0.0% -4.6% 238.6 238.6 0.0 0.0% 0.9% 239.3 239.3 0.0 0.0% 0.3% 155.2 155.2 0.0 0.0% -7.7% 166.9 166.9 0.0 0.0% 7.5% 155.5 155.5 0.0 0.0% -6.8% Subtotal Other Revenue 953.8 924.4 925.1 0.7 0.1% -3.0% 938.7 939.3 0.6 0.1% 1.5% 931.0 931.9 0.9 0.1% -0.8%                                                                                                                                                                                                                                                                                                                                                                                                                                                                                                                                                                                                                                                                                                                                                                                                                                                                                                                                                                                                                                                                                                                                                                                                                                                                                                                                                                                                                                                                                                                                                                                                                                                                                                                      | ů .                             |              |              | -            |            |          |             |              |              |            |             |             | -            |              | -          |             |              |
| Motor & Commercial Vehicle Excise Miscellaneous Revenue       247.7 168.1       236.4 155.2       0.0 0.0% 0.0% 0.0% 0.0% 0.0% 0.0% 0.0%                                                                                                                                                                                                                                                                                                                                                                                                                                                                                                                                                                                                                                                                                                                                                                                                                                                                                                                                                                                                                                                                                                                                                                                                                                                                                                                                                                                                                                                                                                                                                                                                                                                                                                                                                                                                                                                                                                                                                                                       |                                 |              |              | -            |            |          |             |              |              |            |             |             |              |              | _          |             |              |
| Miscellaneous Revenue     168.1     155.2     155.2     0.0     0.0%     -7.7%     166.9     166.9     0.0     0.0%     7.5%     155.5     155.5     0.0     0.0%     -6.8%       Subtotal Other Revenue     953.8     924.4     925.1     0.7     0.1%     -3.0%     938.7     939.3     0.6     0.1%     1.5%     931.0     931.9     0.9     0.1%     -0.8%                                                                                                                                                                                                                                                                                                                                                                                                                                                                                                                                                                                                                                                                                                                                                                                                                                                                                                                                                                                                                                                                                                                                                                                                                                                                                                                                                                                                                                                                                                                                                                                                                                                                                                                                                                 |                                 |              |              |              |            |          |             |              |              |            |             |             |              |              |            |             |              |
| Subtotal Other Revenue 953.8 924.4 925.1 0.7 0.1% -3.0% 938.7 939.3 0.6 0.1% 1.5% 931.0 931.9 0.9 0.1% -0.8%                                                                                                                                                                                                                                                                                                                                                                                                                                                                                                                                                                                                                                                                                                                                                                                                                                                                                                                                                                                                                                                                                                                                                                                                                                                                                                                                                                                                                                                                                                                                                                                                                                                                                                                                                                                                                                                                                                                                                                                                                   |                                 |              |              |              |            |          |             |              |              |            |             |             |              |              |            |             |              |
|                                                                                                                                                                                                                                                                                                                                                                                                                                                                                                                                                                                                                                                                                                                                                                                                                                                                                                                                                                                                                                                                                                                                                                                                                                                                                                                                                                                                                                                                                                                                                                                                                                                                                                                                                                                                                                                                                                                                                                                                                                                                                                                                | Miscellaneous Revenue           | <u>168.1</u> | <u>155.2</u> | <u>155.2</u> | 0.0        | 0.0%     | -7.7%       | <u>166.9</u> | <u>166.9</u> | 0.0        | 0.0%        | <u>7.5%</u> | <u>155.5</u> | <u>155.5</u> | 0.0        | 0.0%        | <u>-6.8%</u> |
|                                                                                                                                                                                                                                                                                                                                                                                                                                                                                                                                                                                                                                                                                                                                                                                                                                                                                                                                                                                                                                                                                                                                                                                                                                                                                                                                                                                                                                                                                                                                                                                                                                                                                                                                                                                                                                                                                                                                                                                                                                                                                                                                |                                 | 252.2        |              | 005.4        |            | 2 40/    |             |              |              |            |             | 4 =0/       |              |              |            | 2 40/       |              |
| Total General Fund 14,819.5 15,043.5 15,167.3 123.9 0.8% 2.3% 15,480.8 15,588.2 107.4 0.7% 2.8% 16,087.0 16,180.8 93.8 0.6% 3.8%                                                                                                                                                                                                                                                                                                                                                                                                                                                                                                                                                                                                                                                                                                                                                                                                                                                                                                                                                                                                                                                                                                                                                                                                                                                                                                                                                                                                                                                                                                                                                                                                                                                                                                                                                                                                                                                                                                                                                                                               | Subtotal Other Revenue          | 953.8        | 924.4        | 925.1        | 0.7        | 0.1%     | -3.0%       | 938.7        | 939.3        | 0.6        | 0.1%        | 1.5%        | 931.0        | 931.9        | 0.9        | 0.1%        | -0.8%        |
| Total General Fund 14,819.5   15,043.5 15,167.3 123.9 0.8% 2.3%   15,480.8 15,588.2 107.4 0.7% 2.8%   16,087.0 16,180.8 93.8 0.6% 3.8%                                                                                                                                                                                                                                                                                                                                                                                                                                                                                                                                                                                                                                                                                                                                                                                                                                                                                                                                                                                                                                                                                                                                                                                                                                                                                                                                                                                                                                                                                                                                                                                                                                                                                                                                                                                                                                                                                                                                                                                         |                                 | 44.040.5     | 45.040.5     | 45 405 0     | 100.0      | 2.00/    | 2.20/       | 45 400 0     | 45 500 0     | 407.4      |             | 0.00/       | 40.00-0      | 10.100.0     |            | 2.00/       |              |
|                                                                                                                                                                                                                                                                                                                                                                                                                                                                                                                                                                                                                                                                                                                                                                                                                                                                                                                                                                                                                                                                                                                                                                                                                                                                                                                                                                                                                                                                                                                                                                                                                                                                                                                                                                                                                                                                                                                                                                                                                                                                                                                                | Total General Fund              | 14,819.5     | 15,043.5     | 15,167.3     | 123.9      | 0.8%     | 2.3%        | 15,480.8     | 15,588.2     | 107.4      | 0.7%        | 2.8%        | 16,087.0     | 16,180.8     | 93.8       | 0.6%        | 3.8%         |

## TOTAL GENERAL FUND REVENUE BY SOURCE 2017-2019 BIENNIUM \$32,165.6 MILLION