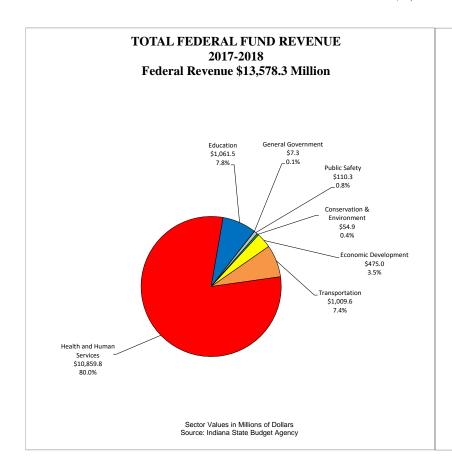

| Revenue Source                                  | FY 2017-2018     | FY 2018-2019     |
|-------------------------------------------------|------------------|------------------|
| State Sales                                     |                  |                  |
| General Fund Forecasted                         | \$194,000        | \$194,000        |
| Dedicated Funds                                 | \$74,095,000     | \$75,580,000     |
| Totals                                          | \$74,289,000     | \$75,774,000     |
| Total Charges and Miscellaneous                 |                  |                  |
| General Fund Forecasted                         | \$121,728,000    | \$122,296,000    |
| General Fund Unforecasted                       | \$221,800,000    | \$221,800,000    |
| Dedicated Funds                                 | \$1,810,509,000  | \$1,841,627,000  |
| Totals                                          | \$2,154,037,000  | \$2,185,723,000  |
| Federal Funds                                   |                  |                  |
| General Government                              | \$7,268,000      | \$7,315,000      |
| Public Safety                                   | \$110,266,000    | \$108,433,000    |
| Conservation and Environment                    | \$54,855,000     | \$54,855,000     |
| Economic Development                            | \$475,045,000    | \$475,045,000    |
| Transportation                                  | \$1,009,600,000  | \$1,031,220,000  |
| Health and Human Services                       | \$10,859,759,000 | \$11,038,336,000 |
| Education                                       | \$1,061,478,000  | \$1,061,478,000  |
| Total Federal Funds                             | \$13,578,271,000 | \$13,776,682,000 |
| 2017 Enrolled Acts                              |                  |                  |
| Outside Acts - General Fund Unforecasted Impact | (\$27,800,000)   | (\$18,500,000)   |
| Budget Bill - General Fund Unforecasted Impact  | \$3,700,000      | (\$4,400,000)    |
| Dedicated Funds                                 | \$401,300,000    | \$487,200,000    |
| Totals                                          | \$377,200,000    | \$464,300,000    |
| Totals                                          |                  |                  |
| General Fund Forecasted                         | \$15,588,200,000 | \$16,180,824,000 |
| General Fund Unforecasted                       | \$197,700,000    | \$198,900,000    |
| Dedicated Funds                                 | \$4,562,902,000  | \$4,730,873,000  |
| Federal Funds                                   | \$13,578,271,000 | \$13,776,682,000 |
| Totals                                          | \$33,927,073,000 | \$34,887,279,000 |

## TOTAL FEDERAL FUND REVENUE BY SOURCE 2017-2019 BIENNIUM \$27,355.0 MILLION