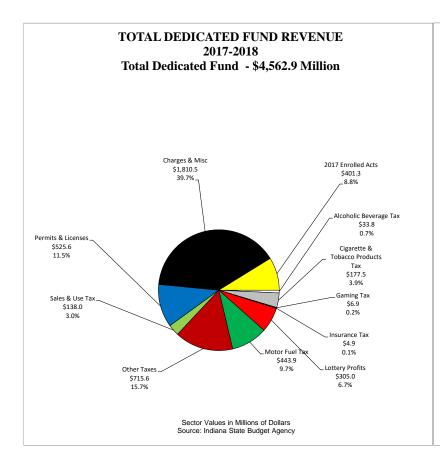

| Revenue Source                                   | FY 2017-2018        | FY 2018-2019        |
|--------------------------------------------------|---------------------|---------------------|
| Taxes                                            |                     |                     |
|                                                  |                     |                     |
| Alcoholic Beverage Taxes General Fund Forecasted | \$20,100,000        | \$20,800,000        |
| Dedicated Funds                                  | \$33,800,000        | \$34,850,000        |
| Totals                                           | \$53,900,000        | \$55,650,000        |
|                                                  |                     |                     |
| Cigarette & Tobacco Taxes                        | 4                   |                     |
| General Fund Forecasted                          | \$239,300,000       | \$235,800,000       |
| Dedicated Funds                                  | \$177,480,000       | \$175,300,000       |
| Totals                                           | \$416,780,000       | \$411,100,000       |
| Corporate Income Taxes                           |                     |                     |
| General Fund Forecasted                          | \$949,200,000       | \$974,794,000       |
| Dedicated Funds                                  | \$0                 | \$0                 |
| Totals                                           | \$949,200,000       | \$974,794,000       |
| Gaming Taxes                                     |                     |                     |
| General Fund Forecasted                          | \$418,500,000       | \$401,700,000       |
| Dedicated Funds                                  | \$6,894,000         | \$6,736,000         |
| Totals                                           | \$425,394,000       | \$408,436,000       |
| Individual Income Tax                            |                     |                     |
| General Fund Forecasted                          | \$5,660,980,000     | \$5,996,490,000     |
| Dedicated Funds                                  | \$0                 | \$0                 |
| Totals                                           | \$5,660,980,000     | \$5,996,490,000     |
| Insurance Taxes                                  |                     |                     |
| General Fund Forecasted                          | \$240,740,000       | \$246,277,000       |
| Dedicated Funds                                  | \$4,900,000         | \$4,900,000         |
| Totals                                           | \$245,640,000       | \$251,177,000       |
| Lottery                                          |                     |                     |
| General Fund Forecasted                          | \$0                 | \$0                 |
| Dedicated Funds                                  | \$305,000,000       | \$310,000,000       |
| Totals                                           | \$305,000,000       | \$310,000,000       |
| . 5 (3.15                                        | <b>4333,000,000</b> | <b>4313,000,000</b> |
| Motor Fuel Taxes                                 |                     |                     |
| General Fund Forecasted                          | \$0                 | \$0                 |
| Dedicated Funds                                  | \$443,868,000       | \$445,139,000       |
| Totals                                           | \$443,868,000       | \$445,139,000       |

| Revenue Source                         | FY 2017-2018     | FY 2018-2019     |
|----------------------------------------|------------------|------------------|
|                                        |                  |                  |
| Other Taxes                            | 6270 502 602     | ¢200 220 000     |
| General Fund Forecasted                | \$279,503,000    | \$280,230,000    |
| Dedicated Funds                        | \$715,600,000    | \$715,600,000    |
| Totals                                 | \$995,103,000    | \$995,830,000    |
| Sales Tax                              |                  |                  |
| General Fund Forecasted                | \$7,630,180,000  | \$7,885,810,000  |
| Dedicated Funds                        | \$137,991,000    | \$180,491,000    |
| Totals                                 | \$7,768,171,000  | \$8,066,301,000  |
| Taxes Total                            |                  | _                |
| General Fund Forecasted                | \$15,438,503,000 | \$16,041,901,000 |
| Dedicated Funds                        | \$1,825,533,000  | \$1,873,016,000  |
| Totals                                 | \$17,264,036,000 | \$17,914,917,000 |
| Permits and Licenses                   |                  |                  |
| Business and Personal Licenses         | ¢24.200.000      | ¢12.029.000      |
| General Fund Forecasted                | \$24,280,000     | \$12,938,000     |
| Dedicated Funds                        | \$2,313,000      | \$2,348,000      |
| Totals                                 | \$26,593,000     | \$15,286,000     |
| Permits                                |                  |                  |
| General Fund Forecasted                | \$3,663,000      | \$3,663,000      |
| Dedicated Funds                        | \$168,110,000    | \$171,545,000    |
| Totals                                 | \$171,773,000    | \$175,208,000    |
| Vehicle Licenses/Non-Business Licenses |                  |                  |
| General Fund Forecasted                | \$26,000         | \$26,000         |
| Dedicated Funds                        | \$355,137,000    | \$355,137,000    |
| Totals                                 | \$355,163,000    | \$355,163,000    |
| Permits and Licenses Total             |                  |                  |
| General Fund Forecasted                | \$27,969,000     | \$16,627,000     |
| Dedicated Funds                        | \$525,560,000    | \$529,030,000    |
| Totals                                 | \$553,529,000    | \$545,657,000    |

| Revenue Source                    | FY 2017-2018    | FY 2018-2019    |
|-----------------------------------|-----------------|-----------------|
| Charges and Miscellaneous         |                 |                 |
| Examination and Registration Fees |                 |                 |
| General Fund Forecasted           | \$1,591,000     | \$1,591,000     |
| Dedicated Funds                   | \$15,794,000    | \$16,594,000    |
| Totals                            | \$17,385,000    | \$18,185,000    |
| Fines and Penalties               |                 |                 |
| General Fund Forecasted           | \$51,247,000    | \$51,247,000    |
| Dedicated Funds                   | \$205,687,000   | \$204,964,000   |
| Totals                            | \$256,934,000   | \$256,211,000   |
| Grant Revenues                    |                 |                 |
| General Fund Forecasted           | \$0             | \$0             |
| Dedicated Funds                   | \$326,230,000   | \$326,230,000   |
| Totals                            | \$326,230,000   | \$326,230,000   |
| Interest and Dividend             |                 |                 |
| General Fund Forecasted           | \$23,781,000    | \$24,349,000    |
| Dedicated Funds                   | \$29,777,000    | \$30,246,000    |
| Totals                            | \$53,558,000    | \$54,595,000    |
| Miscellaneous                     |                 |                 |
| General Fund Forecasted           | \$10,400,000    | \$10,400,000    |
| General Fund Unforecasted         | \$12,200,000    | \$12,200,000    |
| Dedicated Funds                   | 296,258,000     | 303,210,000     |
| Totals                            | \$318,858,000   | \$325,810,000   |
| Other Fees                        |                 |                 |
| General Fund Forecasted           | \$34,291,000    | \$34,291,000    |
| General Fund Unforecasted         | \$209,600,000   | \$209,600,000   |
| Dedicated Funds                   | \$855,293,000   | \$877,276,000   |
| Totals                            | \$1,099,184,000 | \$1,121,167,000 |
| Rental of Property                |                 |                 |
| General Fund Forecasted           | \$224,000       | \$224,000       |
| Dedicated Funds                   | \$7,375,000     | \$7,527,000     |
| Totals                            | \$7,599,000     | \$7,751,000     |

| Revenue Source                                  | FY 2017-2018     | FY 2018-2019     |
|-------------------------------------------------|------------------|------------------|
| State Sales                                     |                  |                  |
| General Fund Forecasted                         | \$194,000        | \$194,000        |
| Dedicated Funds                                 | \$74,095,000     | \$75,580,000     |
| Totals                                          | \$74,289,000     | \$75,774,000     |
| Total Charges and Miscellaneous                 |                  |                  |
| General Fund Forecasted                         | \$121,728,000    | \$122,296,000    |
| General Fund Unforecasted                       | \$221,800,000    | \$221,800,000    |
| Dedicated Funds                                 | \$1,810,509,000  | \$1,841,627,000  |
| Totals                                          | \$2,154,037,000  | \$2,185,723,000  |
| Federal Funds                                   |                  |                  |
| General Government                              | \$7,268,000      | \$7,315,000      |
| Public Safety                                   | \$110,266,000    | \$108,433,000    |
| Conservation and Environment                    | \$54,855,000     | \$54,855,000     |
| Economic Development                            | \$475,045,000    | \$475,045,000    |
| Transportation                                  | \$1,009,600,000  | \$1,031,220,000  |
| Health and Human Services                       | \$10,859,759,000 | \$11,038,336,000 |
| Education                                       | \$1,061,478,000  | \$1,061,478,000  |
| Total Federal Funds                             | \$13,578,271,000 | \$13,776,682,000 |
| 2017 Enrolled Acts                              |                  |                  |
| Outside Acts - General Fund Unforecasted Impact | (\$27,800,000)   | (\$18,500,000)   |
| Budget Bill - General Fund Unforecasted Impact  | \$3,700,000      | (\$4,400,000)    |
| Dedicated Funds                                 | \$401,300,000    | \$487,200,000    |
| Totals                                          | \$377,200,000    | \$464,300,000    |
| Totals                                          |                  |                  |
| General Fund Forecasted                         | \$15,588,200,000 | \$16,180,824,000 |
| General Fund Unforecasted                       | \$197,700,000    | \$198,900,000    |
| Dedicated Funds                                 | \$4,562,902,000  | \$4,730,873,000  |
| Federal Funds                                   | \$13,578,271,000 | \$13,776,682,000 |
| Totals                                          | \$33,927,073,000 | \$34,887,279,000 |

## TOTAL DEDICATED FUND REVENUE BY SOURCE 2017-2019 BIENNIUM \$9,293.8 MILLION