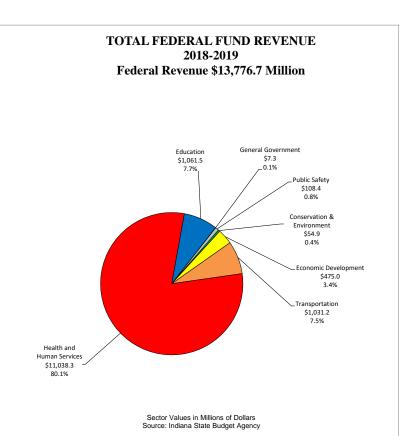

| Revenue Source                                  | FY 2017-2018     | FY 2018-2019     |
|-------------------------------------------------|------------------|------------------|
| State Sales                                     |                  |                  |
| General Fund Forecasted                         | \$194,000        | \$194,000        |
| Dedicated Funds                                 | \$74,095,000     | \$75,580,000     |
| Totals                                          | \$74,289,000     | \$75,774,000     |
| Total Charges and Miscellaneous                 |                  |                  |
| General Fund Forecasted                         | \$121,728,000    | \$122,296,000    |
| General Fund Unforecasted                       | \$221,800,000    | \$221,800,000    |
| Dedicated Funds                                 | \$1,810,509,000  | \$1,841,627,000  |
| Totals                                          | \$2,154,037,000  | \$2,185,723,000  |
| Federal Funds                                   |                  |                  |
| General Government                              | \$7,268,000      | \$7,315,000      |
| Public Safety                                   | \$110,266,000    | \$108,433,000    |
| Conservation and Environment                    | \$54,855,000     | \$54,855,000     |
| Economic Development                            | \$475,045,000    | \$475,045,000    |
| Transportation                                  | \$1,009,600,000  | \$1,031,220,000  |
| Health and Human Services                       | \$10,859,759,000 | \$11,038,336,000 |
| Education                                       | \$1,061,478,000  | \$1,061,478,000  |
| Total Federal Funds                             | \$13,578,271,000 | \$13,776,682,000 |
| 2017 Enrolled Acts                              |                  |                  |
| Outside Acts - General Fund Unforecasted Impact | (\$27,800,000)   | (\$18,500,000)   |
| Budget Bill - General Fund Unforecasted Impact  | \$3,700,000      | (\$4,400,000)    |
| Dedicated Funds                                 | \$401,300,000    | \$487,200,000    |
| Totals                                          | \$377,200,000    | \$464,300,000    |
| Totals                                          |                  |                  |
| General Fund Forecasted                         | \$15,588,200,000 | \$16,180,824,000 |
| General Fund Unforecasted                       | \$197,700,000    | \$198,900,000    |
| Dedicated Funds                                 | \$4,562,902,000  | \$4,730,873,000  |
| Federal Funds                                   | \$13,578,271,000 | \$13,776,682,000 |
| Totals                                          | \$33,927,073,000 | \$34,887,279,000 |

## TOTAL FEDERAL FUND REVENUE BY SOURCE 2017-2019 BIENNIUM \$27,355.0 MILLION