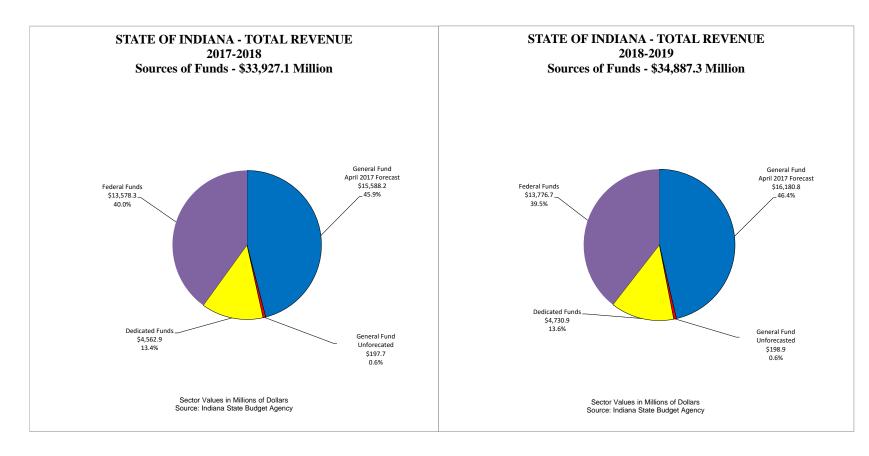

| Revenue Source                                  | FY 2017-2018     | FY 2018-2019     |
|-------------------------------------------------|------------------|------------------|
| State Sales                                     |                  |                  |
| General Fund Forecasted                         | \$194,000        | \$194,000        |
| Dedicated Funds                                 | \$74,095,000     | \$75,580,000     |
| Totals                                          | \$74,289,000     | \$75,774,000     |
| Total Charges and Miscellaneous                 |                  |                  |
| General Fund Forecasted                         | \$121,728,000    | \$122,296,000    |
| General Fund Unforecasted                       | \$221,800,000    | \$221,800,000    |
| Dedicated Funds                                 | \$1,810,509,000  | \$1,841,627,000  |
| Totals                                          | \$2,154,037,000  | \$2,185,723,000  |
| Federal Funds                                   |                  |                  |
| General Government                              | \$7,268,000      | \$7,315,000      |
| Public Safety                                   | \$110,266,000    | \$108,433,000    |
| Conservation and Environment                    | \$54,855,000     | \$54,855,000     |
| Economic Development                            | \$475,045,000    | \$475,045,000    |
| Transportation                                  | \$1,009,600,000  | \$1,031,220,000  |
| Health and Human Services                       | \$10,859,759,000 | \$11,038,336,000 |
| Education                                       | \$1,061,478,000  | \$1,061,478,000  |
| Total Federal Funds                             | \$13,578,271,000 | \$13,776,682,000 |
| 2017 Enrolled Acts                              |                  |                  |
| Outside Acts - General Fund Unforecasted Impact | (\$27,800,000)   | (\$18,500,000)   |
| Budget Bill - General Fund Unforecasted Impact  | \$3,700,000      | (\$4,400,000)    |
| Dedicated Funds                                 | \$401,300,000    | \$487,200,000    |
| Totals                                          | \$377,200,000    | \$464,300,000    |
| Totals                                          |                  |                  |
| General Fund Forecasted                         | \$15,588,200,000 | \$16,180,824,000 |
| General Fund Unforecasted                       | \$197,700,000    | \$198,900,000    |
| Dedicated Funds                                 | \$4,562,902,000  | \$4,730,873,000  |
| Federal Funds                                   | \$13,578,271,000 | \$13,776,682,000 |
| Totals                                          | \$33,927,073,000 | \$34,887,279,000 |

#### TOTAL REVENUE BY FUND TYPE 2017-2019 BIENNIUM \$68,814.4 MILLION