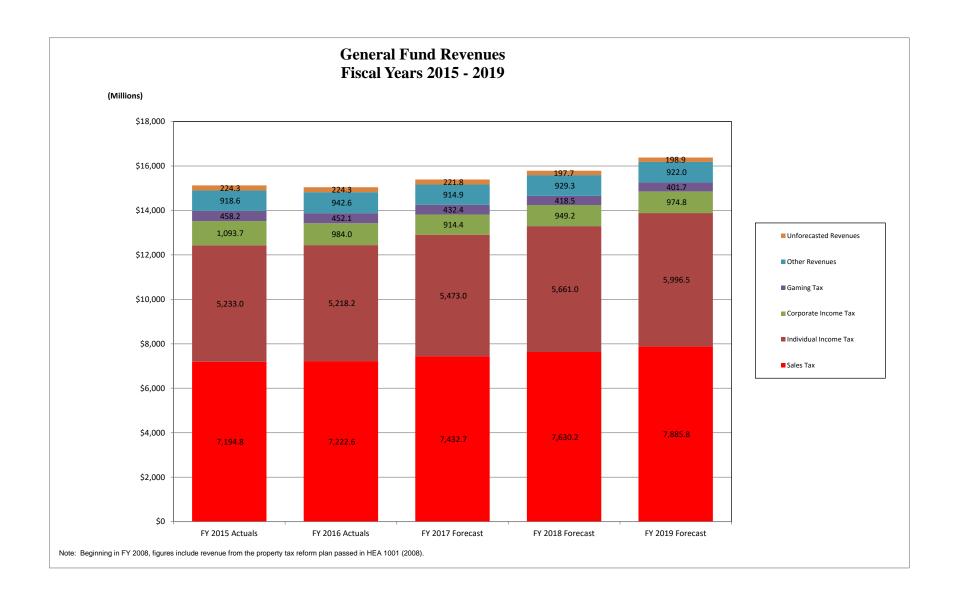

# STATE REVENUE FORECAST TOTAL GENERAL FUND REVENUE FORECAST Fiscal Years 2017, 2018, and 2019 April 12, 2017 (in millions \$)

| Dec. 2016   Updated Forecast 2017   Prior Prio   |                                 |              | I            |              |            | Percent  |             |              |              |            | Percent     |             |              |              |            | Percent     |              |
|--------------------------------------------------------------------------------------------------------------------------------------------------------------------------------------------------------------------------------------------------------------------------------------------------------------------------------------------------------------------------------------------------------------------------------------------------------------------------------------------------------------------------------------------------------------------------------------------------------------------------------------------------------------------------------------------------------------------------------------------------------------------------------------------------------------------------------------------------------------------------------------------------------------------------------------------------------------------------------------------------------------------------------------------------------------------------------------------------------------------------------------------------------------------------------------------------------------------------------------------------------------------------------------------------------------------------------------------------------------------------------------------------------------------------------------------------------------------------------------------------------------------------------------------------------------------------------------------------------------------------------------------------------------------------------------------------------------------------------------------------------------------------------------------------------------------------------------------------------------------------------------------------------------------------------------------------------------------------------------------------------------------------------------------------------------------------------------------------------------------------------|---------------------------------|--------------|--------------|--------------|------------|----------|-------------|--------------|--------------|------------|-------------|-------------|--------------|--------------|------------|-------------|--------------|
| Adual   2016   2017   Forecast   Prior   Prior   Prior   Crowth   2018   2017   Forecast   Prior   Prior   Crowth   2018   2018   Energy   Forecast   Prior   Prior   Crowth   2019   2019   Energy   E   |                                 |              | Dec. 2016    | Updated      | Diff. From |          | Percent     | Dec. 2016    | Updated      | Diff. From |             | Percent     | Dec. 2016    | Updated      | Diff. From |             | Percent      |
| Major Taxes   Sales & Use   7,222.6   7,400.2   7,432.7   32.4   0.4%   2.9%   7,618.0   7,630.2   12.1   0.2%   2.7%   2.7%   5.942.0   5.96.5   54.5   0.9%   5.9%   5.9%   5.942.0   5.98.6   5.473.0   73.2   1.4%   4.9%   5.586.3   5.661.0   64.7   1.2%   3.4%   5.942.0   5.996.5   54.5   0.9%   5.9%   6.0%   6.0%   6.0%   6.0%   6.0%   6.0%   6.0%   6.0%   6.0%   6.0%   6.0%   6.0%   6.0%   6.0%   6.0%   6.0%   6.0%   6.0%   6.0%   6.0%   6.0%   6.0%   6.0%   6.0%   6.0%   6.0%   6.0%   6.0%   6.0%   6.0%   6.0%   6.0%   6.0%   6.0%   6.0%   6.0%   6.0%   6.0%   6.0%   6.0%   6.0%   6.0%   6.0%   6.0%   6.0%   6.0%   6.0%   6.0%   6.0%   6.0%   6.0%   6.0%   6.0%   6.0%   6.0%   6.0%   6.0%   6.0%   6.0%   6.0%   6.0%   6.0%   6.0%   6.0%   6.0%   6.0%   6.0%   6.0%   6.0%   6.0%   6.0%   6.0%   6.0%   6.0%   6.0%   6.0%   6.0%   6.0%   6.0%   6.0%   6.0%   6.0%   6.0%   6.0%   6.0%   6.0%   6.0%   6.0%   6.0%   6.0%   6.0%   6.0%   6.0%   6.0%   6.0%   6.0%   6.0%   6.0%   6.0%   6.0%   6.0%   6.0%   6.0%   6.0%   6.0%   6.0%   6.0%   6.0%   6.0%   6.0%   6.0%   6.0%   6.0%   6.0%   6.0%   6.0%   6.0%   6.0%   6.0%   6.0%   6.0%   6.0%   6.0%   6.0%   6.0%   6.0%   6.0%   6.0%   6.0%   6.0%   6.0%   6.0%   6.0%   6.0%   6.0%   6.0%   6.0%   6.0%   6.0%   6.0%   6.0%   6.0%   6.0%   6.0%   6.0%   6.0%   6.0%   6.0%   6.0%   6.0%   6.0%   6.0%   6.0%   6.0%   6.0%   6.0%   6.0%   6.0%   6.0%   6.0%   6.0%   6.0%   6.0%   6.0%   6.0%   6.0%   6.0%   6.0%   6.0%   6.0%   6.0%   6.0%   6.0%   6.0%   6.0%   6.0%   6.0%   6.0%   6.0%   6.0%   6.0%   6.0%   6.0%   6.0%   6.0%   6.0%   6.0%   6.0%   6.0%   6.0%   6.0%   6.0%   6.0%   6.0%   6.0%   6.0%   6.0%   6.0%   6.0%   6.0%   6.0%   6.0%   6.0%   6.0%   6.0%   6.0%   6.0%   6.0%   6.0%   6.0%   6.0%   6.0%   6.0%   6.0%   6.0%   6.0%   6.0%   6.0%   6.0%   6.0%   6.0%   6.0%   6.0%   6.0%   6.0%   6.0%   6.0%   6.0%   6.0%   6.0%   6.0%   6.0%   6.0%   6.0%   6.0%   6.0%   6.0%   6.0%   6.0%   6.0%   6.0%   6.0%   6.0%   6.0%   6.0%   6.0%   6.0%   6.0%   6.   |                                 | Actual       | Forecast     | Forecast     | Prior      |          | Growth      |              |              |            |             | Growth      | Forecast     | Forecast     | Prior      | Prior       | Growth       |
| Major Taxes         Allor Taxes                                                                                                                                                                                                                                                                                                                                                                                                                                                                                                                                                                                                                                                                                |                                 | 2016         |              |              | Forecast   | Forecast | Over 2016   | 2018         | 2018         | Forecast   | Forecast    | Over 2017   | 2019         | 2019         | Forecast   | Forecast    | Over 2018    |
| Individual Income                                                                                                                                                                                                                                                                                                                                                                                                                                                                                                                                                                                                                                                                                                                                                                                                                                                                                                                                                                                                                                                                                                                                                                                                                                                                                                                                                                                                                                                                                                                                                                                                                                                                                                                                                                                                                                                                                                                                                                                                                                                                                                              | Major Taxes                     |              |              |              |            |          |             |              |              |            |             |             |              |              |            |             |              |
| Corporate - AGI, URT, USUT, FIT                                                                                                                                                                                                                                                                                                                                                                                                                                                                                                                                                                                                                                                                                                                                                                                                                                                                                                                                                                                                                                                                                                                                                                                                                                                                                                                                                                                                                                                                                                                                                                                                                                                                                                                                                                                                                                                                                                                                                                                                                                                                                                | Sales & Use                     | 7,222.6      | 7,400.2      | 7,432.7      | 32.4       | 0.4%     | 2.9%        | 7,618.0      | 7,630.2      | 12.1       | 0.2%        | 2.7%        | 7,889.7      | 7,885.8      | -3.9       | 0.0%        | 3.4%         |
| Riverboat Wagering 330.0 298.4 310.4 12.0 4.0% 5.9% 290.2 296.2 6.0 2.1% -4.6% 0.4% 110.0 111.8 1.9 1.7% -0.5% 5.5% 110.8 112.3 1.5 1.4% 0.4% 110.0 111.8 1.9 1.7% -0.4% 5.04% 5.04% 5.04% 5.04% 5.04% 5.04% 5.04% 5.04% 5.04% 5.04% 5.04% 5.04% 5.04% 5.04% 5.04% 5.04% 5.04% 5.04% 5.04% 5.04% 5.04% 5.04% 5.04% 5.04% 5.04% 5.04% 5.04% 5.04% 5.04% 5.04% 5.04% 5.04% 5.04% 5.04% 5.04% 5.04% 5.04% 5.04% 5.04% 5.04% 5.04% 5.04% 5.04% 5.04% 5.04% 5.04% 5.04% 5.04% 5.04% 5.04% 5.04% 5.04% 5.04% 5.04% 5.04% 5.04% 5.04% 5.04% 5.04% 5.04% 5.04% 5.04% 5.04% 5.04% 5.04% 5.04% 5.04% 5.04% 5.04% 5.04% 5.04% 5.04% 5.04% 5.04% 5.04% 5.04% 5.04% 5.04% 5.04% 5.04% 5.04% 5.04% 5.04% 5.04% 5.04% 5.04% 5.04% 5.04% 5.04% 5.04% 5.04% 5.04% 5.04% 5.04% 5.04% 5.04% 5.04% 5.04% 5.04% 5.04% 5.04% 5.04% 5.04% 5.04% 5.04% 5.04% 5.04% 5.04% 5.04% 5.04% 5.04% 5.04% 5.04% 5.04% 5.04% 5.04% 5.04% 5.04% 5.04% 5.04% 5.04% 5.04% 5.04% 5.04% 5.04% 5.04% 5.04% 5.04% 5.04% 5.04% 5.04% 5.04% 5.04% 5.04% 5.04% 5.04% 5.04% 5.04% 5.04% 5.04% 5.04% 5.04% 5.04% 5.04% 5.04% 5.04% 5.04% 5.04% 5.04% 5.04% 5.04% 5.04% 5.04% 5.04% 5.04% 5.04% 5.04% 5.04% 5.04% 5.04% 5.04% 5.04% 5.04% 5.04% 5.04% 5.04% 5.04% 5.04% 5.04% 5.04% 5.04% 5.04% 5.04% 5.04% 5.04% 5.04% 5.04% 5.04% 5.04% 5.04% 5.04% 5.04% 5.04% 5.04% 5.04% 5.04% 5.04% 5.04% 5.04% 5.04% 5.04% 5.04% 5.04% 5.04% 5.04% 5.04% 5.04% 5.04% 5.04% 5.04% 5.04% 5.04% 5.04% 5.04% 5.04% 5.04% 5.04% 5.04% 5.04% 5.04% 5.04% 5.04% 5.04% 5.04% 5.04% 5.04% 5.04% 5.04% 5.04% 5.04% 5.04% 5.04% 5.04% 5.04% 5.04% 5.04% 5.04% 5.04% 5.04% 5.04% 5.04% 5.04% 5.04% 5.04% 5.04% 5.04% 5.04% 5.04% 5.04% 5.04% 5.04% 5.04% 5.04% 5.04% 5.04% 5.04% 5.04% 5.04% 5.04% 5.04% 5.04% 5.04% 5.04% 5.04% 5.04% 5.04% 5.04% 5.04% 5.04% 5.04% 5.04% 5.04% 5.04% 5.04% 5.04% 5.04% 5.04% 5.04% 5.04% 5.04% 5.04% 5.04% 5.04% 5.04% 5.04% 5.04% 5.04% 5.04% 5.04% 5.04% 5.04% 5.04% 5.04% 5.04% 5.04% 5.04% 5.04% 5.04% 5.04% 5.04% 5.04% 5.04% 5.04% 5.04% 5.04% 5.04% 5.04% 5.04% 5.04% 5.04% 5.04% 5.04% 5.04% 5.04% 5.04% 5.04% 5.04% 5.04% 5.04% 5.04% 5.04% 5.04% 5.04% | Individual Income               | 5,218.2      | 5,399.8      | 5,473.0      | 73.2       | 1.4%     | 4.9%        | 5,596.3      | 5,661.0      | 64.7       | 1.2%        | 3.4%        | 5,942.0      | 5,996.5      | 54.5       | 0.9%        | 5.9%         |
| Racino Wagering 110.9 109.0 111.8 2.8 2.6% 0.8% 110.8 112.3 1.5 1.4% 0.4% 110.0 111.9 1.9 1.7% -0.4% Subtotal Major Taxes 13,865.7 14,119.1 14,242.2 123.2 0.9% 2.7% 14,542.1 14,648.9 106.8 0.7% 2.9% 15,156.0 15,248.9 92.9 0.6% 4.1% Other Revenue 255.2 244.2 245.4 1.2 0.5% -3.8% 238.4 239.3 0.9 0.4% -2.5% 234.6 235.8 1.2 0.5% -1.5% Insurance 230.0 235.3 235.3 0.0 0.0% 2.3% 240.7 240.7 0.0 0.0% 2.3% 246.3 246.3 0.0 0.0% 2.3% 1hheritance 0.9 0.0 0.0 0.0 0.0 0.0 0.0 0.0 0.0 0.0                                                                                                                                                                                                                                                                                                                                                                                                                                                                                                                                                                                                                                                                                                                                                                                                                                                                                                                                                                                                                                                                                                                                                                                                                                                                                                                                                                                                                                                                                                                                                                                                                                 | Corporate - AGI, URT, USUT, FIT | 984.0        | 911.7        | 914.4        | 2.7        | 0.3%     | -7.1%       | 926.7        | 949.2        | 22.5       | 2.4%        | 3.8%        | 932.8        | 974.8        | 42.0       | 4.5%        | 2.7%         |
| Subtotal Major Taxes  13,865.7  14,119.1  14,242.2  123.2  0.9%  2.7%  14,542.1  14,648.9  106.8  0.7%  2.9%  15,156.0  15,248.9  92.9  0.6%  4.1%  At 1,00                                                                                                                                                                                                                                                                                                                                                                                                                                                                                                                                                                                                                                                                                                                                                                                                                                                                                                                                                                                                                                                                                                                                                                                                                                                                                                                                                                                                                                                                                                                                                                                                                                                                                                                                                                                                                                                                                                                                                                    | Riverboat Wagering              | 330.0        | 298.4        |              | 12.0       | 4.0%     | -5.9%       | 290.2        |              |            |             | -4.6%       | 281.4        | 279.9        | -1.5       | -0.5%       | -5.5%        |
| Other Revenue         255.2         244.2         245.4         1.2         0.5%         -3.8%         238.4         239.3         0.9         0.4%         -2.5%         234.6         235.8         1.2         0.5%         -1.5%           Insurance         230.0         235.3         235.3         0.0         0.0%         2.3%         240.7         240.7         0.0         0.0%         2.3%         246.3         246.3         246.3         0.0         0.0%         2.3%           Inheritance         0.9         0.0         0.0         0.0         N/A         N/A         0.0         0.0         N/A         N/A         0.0         0.0         0.0         0.0         N/A         N/A         0.0         0.0         0.0         0.0         0.0         0.0         0.0         0.0         0.0         0.0         0.0         0.0         0.0         0.0         0.0         0.0         0.0         0.0         0.0         0.0         0.0         0.0         0.0         0.0         0.0         0.0         0.0         0.0         0.0         0.0         0.0         0.0         0.0         0.0         0.0         0.0         0.0         0.0         0.0         0.0 </td <td>Racino Wagering</td> <td><u>110.9</u></td> <td>109.0</td> <td><u>111.8</u></td> <td>2.8</td> <td>2.6%</td> <td><u>0.8%</u></td> <td>110.8</td> <td><u>112.3</u></td> <td><u>1.5</u></td> <td><u>1.4%</u></td> <td><u>0.4%</u></td> <td>110.0</td> <td><u>111.9</u></td> <td><u>1.9</u></td> <td><u>1.7%</u></td> <td><u>-0.4%</u></td>                                                                                                                                                                                                                                                                                                                                                                                                                                                                                                                                                               | Racino Wagering                 | <u>110.9</u> | 109.0        | <u>111.8</u> | 2.8        | 2.6%     | <u>0.8%</u> | 110.8        | <u>112.3</u> | <u>1.5</u> | <u>1.4%</u> | <u>0.4%</u> | 110.0        | <u>111.9</u> | <u>1.9</u> | <u>1.7%</u> | <u>-0.4%</u> |
| Other Revenue         255.2         244.2         245.4         1.2         0.5%         -3.8%         238.4         239.3         0.9         0.4%         -2.5%         234.6         235.8         1.2         0.5%         -1.5%           Insurance         230.0         235.3         235.3         0.0         0.0%         2.3%         240.7         240.7         0.0         0.0%         2.3%         246.3         246.3         246.3         0.0         0.0%         2.3%           Inheritance         0.9         0.0         0.0         0.0         N/A         N/A         0.0         0.0         N/A         N/A         0.0         0.0         0.0         0.0         N/A         N/A         0.0         0.0         0.0         0.0         0.0         0.0         0.0         0.0         0.0         0.0         0.0         0.0         0.0         0.0         0.0         0.0         0.0         0.0         0.0         0.0         0.0         0.0         0.0         0.0         0.0         0.0         0.0         0.0         0.0         0.0         0.0         0.0         0.0         0.0         0.0         0.0         0.0         0.0         0.0         0.0 </td <td></td>                                                                                                                                                                                                                                                                                                                                                                                                                                                                                                                                                                                                                                                                                                                                |                                 |              |              |              |            |          |             |              |              |            |             |             |              |              |            |             |              |
| Cigarette       255.2       244.2       245.4       1.2       0.5%       -3.8%       238.4       239.3       0.9       0.4%       -2.5%       234.6       235.8       1.2       0.5%       -1.5%         Insurance       230.0       235.3       235.3       0.0       0.0%       2.3%       240.7       0.0       0.0%       2.3%       246.3       246.3       0.0       0.0%       2.3%         Inheritance       0.9       0.0       0.0       0.0       N/A       N/A       0.0       0.0       0.0       0.0       0.0       0.0       0.0       0.0       0.0       0.0       0.0       0.0       0.0       0.0       0.0       0.0       0.0       0.0       0.0       0.0       0.0       0.0       0.0       0.0       0.0       0.0       0.0       0.0       0.0       0.0       0.0       0.0       0.0       0.0       0.0       0.0       0.0       0.0       0.0       0.0       0.0       0.0       0.0       0.0       0.0       0.0       0.0       0.0       0.0       0.0       0.0       0.0       0.0       0.0       0.0       0.0       0.0       0.0       0.0       0.0       0.0       <                                                                                                                                                                                                                                                                                                                                                                                                                                                                                                                                                                                                                                                                                                                                                                                                                                                                                                                                                                                                           | Subtotal Major Taxes            | 13,865.7     | 14,119.1     | 14,242.2     | 123.2      | 0.9%     | 2.7%        | 14,542.1     | 14,648.9     | 106.8      | 0.7%        | 2.9%        | 15,156.0     | 15,248.9     | 92.9       | 0.6%        | 4.1%         |
| Cigarette       255.2       244.2       245.4       1.2       0.5%       -3.8%       238.4       239.3       0.9       0.4%       -2.5%       234.6       235.8       1.2       0.5%       -1.5%         Insurance       230.0       235.3       235.3       0.0       0.0%       2.3%       240.7       0.0       0.0%       2.3%       246.3       246.3       0.0       0.0%       2.3%         Inheritance       0.9       0.0       0.0       0.0       N/A       N/A       0.0       0.0       0.0       0.0       0.0       0.0       0.0       0.0       0.0       0.0       0.0       0.0       0.0       0.0       0.0       0.0       0.0       0.0       0.0       0.0       0.0       0.0       0.0       0.0       0.0       0.0       0.0       0.0       0.0       0.0       0.0       0.0       0.0       0.0       0.0       0.0       0.0       0.0       0.0       0.0       0.0       0.0       0.0       0.0       0.0       0.0       0.0       0.0       0.0       0.0       0.0       0.0       0.0       0.0       0.0       0.0       0.0       0.0       0.0       0.0       0.0       <                                                                                                                                                                                                                                                                                                                                                                                                                                                                                                                                                                                                                                                                                                                                                                                                                                                                                                                                                                                                           |                                 |              |              |              |            |          |             |              |              |            |             |             |              |              |            |             |              |
| Insurance   230.0   235.3   235.3   0.0   0.0%   2.3%   240.7   0.0   0.0%   2.3%   246.3   0.0   0.0%   2.3%   0.0   0.0%   0.0%   0.0%   0.0%   0.0%   0.0%   0.0%   0.0%   0.0%   0.0%   0.0%   0.0%   0.0%   0.0%   0.0%   0.0%   0.0%   0.0%   0.0%   0.0%   0.0%   0.0%   0.0%   0.0%   0.0%   0.0%   0.0%   0.0%   0.0%   0.0%   0.0%   0.0%   0.0%   0.0%   0.0%   0.0%   0.0%   0.0%   0.0%   0.0%   0.0%   0.0%   0.0%   0.0%   0.0%   0.0%   0.0%   0.0%   0.0%   0.0%   0.0%   0.0%   0.0%   0.0%   0.0%   0.0%   0.0%   0.0%   0.0%   0.0%   0.0%   0.0%   0.0%   0.0%   0.0%   0.0%   0.0%   0.0%   0.0%   0.0%   0.0%   0.0%   0.0%   0.0%   0.0%   0.0%   0.0%   0.0%   0.0%   0.0%   0.0%   0.0%   0.0%   0.0%   0.0%   0.0%   0.0%   0.0%   0.0%   0.0%   0.0%   0.0%   0.0%   0.0%   0.0%   0.0%   0.0%   0.0%   0.0%   0.0%   0.0%   0.0%   0.0%   0.0%   0.0%   0.0%   0.0%   0.0%   0.0%   0.0%   0.0%   0.0%   0.0%   0.0%   0.0%   0.0%   0.0%   0.0%   0.0%   0.0%   0.0%   0.0%   0.0%   0.0%   0.0%   0.0%   0.0%   0.0%   0.0%   0.0%   0.0%   0.0%   0.0%   0.0%   0.0%   0.0%   0.0%   0.0%   0.0%   0.0%   0.0%   0.0%   0.0%   0.0%   0.0%   0.0%   0.0%   0.0%   0.0%   0.0%   0.0%   0.0%   0.0%   0.0%   0.0%   0.0%   0.0%   0.0%   0.0%   0.0%   0.0%   0.0%   0.0%   0.0%   0.0%   0.0%   0.0%   0.0%   0.0%   0.0%   0.0%   0.0%   0.0%   0.0%   0.0%   0.0%   0.0%   0.0%   0.0%   0.0%   0.0%   0.0%   0.0%   0.0%   0.0%   0.0%   0.0%   0.0%   0.0%   0.0%   0.0%   0.0%   0.0%   0.0%   0.0%   0.0%   0.0%   0.0%   0.0%   0.0%   0.0%   0.0%   0.0%   0.0%   0.0%   0.0%   0.0%   0.0%   0.0%   0.0%   0.0%   0.0%   0.0%   0.0%   0.0%   0.0%   0.0%   0.0%   0.0%   0.0%   0.0%   0.0%   0.0%   0.0%   0.0%   0.0%   0.0%   0.0%   0.0%   0.0%   0.0%   0.0%   0.0%   0.0%   0.0%   0.0%   0.0%   0.0%   0.0%   0.0%   0.0%   0.0%   0.0%   0.0%   0.0%   0.0%   0.0%   0.0%   0.0%   0.0%   0.0%   0.0%   0.0%   0.0%   0.0%   0.0%   0.0%   0.0%   0.0%   0.0%   0.0%   0.0%   0.0%   0.0%   0.0%   0.0%   0.0%   0.0%   0.0%   0.0%   0.0%   0.0%   0.0%   0.0%   0.0%   0   |                                 | 055.0        | 0440         | 0.45         | 4.0        | 0.50/    | 0.00/       | 000.4        | 000.0        |            | 0.407       | 0.50/       | 0040         | 005.0        |            | 0.50/       | 4.50/        |
| Inheritance                                                                                                                                                                                                                                                                                                                                                                                                                                                                                                                                                                                                                                                                                                                                                                                                                                                                                                                                                                                                                                                                                                                                                                                                                                                                                                                                                                                                                                                                                                                                                                                                                                                                                                                                                                                                                                                                                                                                                                                                                                                                                                                    | •                               |              |              | -            |            |          |             |              |              |            |             |             |              |              |            |             |              |
| Alcoholic Beverages 18.0 19.5 19.4 -0.1 -0.5% 7.8% 20.1 20.1 0.0 0.0% 3.6% 20.7 20.8 0.1 0.5% 3.5% Riverboat Admissions 11.2 10.6 10.2 -0.4 -3.8% -8.9% 10.3 10.0 -0.3 -2.9% -2.0% 10.3 9.9 -0.4 -3.9% -1.0% 10.0% 10.0% 10.0% 10.0% 10.0% 10.0% 10.0% 10.0% 10.0% 10.0% 10.0% 10.0% 10.0% 10.0% 10.0% 10.0% 10.0% 10.0% 10.0% 10.0% 10.0% 10.0% 10.0% 10.0% 10.0% 10.0% 10.0% 10.0% 10.0% 10.0% 10.0% 10.0% 10.0% 10.0% 10.0% 10.0% 10.0% 10.0% 10.0% 10.0% 10.0% 10.0% 10.0% 10.0% 10.0% 10.0% 10.0% 10.0% 10.0% 10.0% 10.0% 10.0% 10.0% 10.0% 10.0% 10.0% 10.0% 10.0% 10.0% 10.0% 10.0% 10.0% 10.0% 10.0% 10.0% 10.0% 10.0% 10.0% 10.0% 10.0% 10.0% 10.0% 10.0% 10.0% 10.0% 10.0% 10.0% 10.0% 10.0% 10.0% 10.0% 10.0% 10.0% 10.0% 10.0% 10.0% 10.0% 10.0% 10.0% 10.0% 10.0% 10.0% 10.0% 10.0% 10.0% 10.0% 10.0% 10.0% 10.0% 10.0% 10.0% 10.0% 10.0% 10.0% 10.0% 10.0% 10.0% 10.0% 10.0% 10.0% 10.0% 10.0% 10.0% 10.0% 10.0% 10.0% 10.0% 10.0% 10.0% 10.0% 10.0% 10.0% 10.0% 10.0% 10.0% 10.0% 10.0% 10.0% 10.0% 10.0% 10.0% 10.0% 10.0% 10.0% 10.0% 10.0% 10.0% 10.0% 10.0% 10.0% 10.0% 10.0% 10.0% 10.0% 10.0% 10.0% 10.0% 10.0% 10.0% 10.0% 10.0% 10.0% 10.0% 10.0% 10.0% 10.0% 10.0% 10.0% 10.0% 10.0% 10.0% 10.0% 10.0% 10.0% 10.0% 10.0% 10.0% 10.0% 10.0% 10.0% 10.0% 10.0% 10.0% 10.0% 10.0% 10.0% 10.0% 10.0% 10.0% 10.0% 10.0% 10.0% 10.0% 10.0% 10.0% 10.0% 10.0% 10.0% 10.0% 10.0% 10.0% 10.0% 10.0% 10.0% 10.0% 10.0% 10.0% 10.0% 10.0% 10.0% 10.0% 10.0% 10.0% 10.0% 10.0% 10.0% 10.0% 10.0% 10.0% 10.0% 10.0% 10.0% 10.0% 10.0% 10.0% 10.0% 10.0% 10.0% 10.0% 10.0% 10.0% 10.0% 10.0% 10.0% 10.0% 10.0% 10.0% 10.0% 10.0% 10.0% 10.0% 10.0% 10.0% 10.0% 10.0% 10.0% 10.0% 10.0% 10.0% 10.0% 10.0% 10.0% 10.0% 10.0% 10.0% 10.0% 10.0% 10.0% 10.0% 10.0% 10.0% 10.0% 10.0% 10.0% 10.0% 10.0% 10.0% 10.0% 10.0% 10.0% 10.0% 10.0% 10.0% 10.0% 10.0% 10.0% 10.0% 10.0% 10.0% 10.0% 10.0% 10.0% 10.0% 10.0% 10.0% 10.0% 10.0% 10.0% 10.0% 10.0% 10.0% 10.0% 10.0% 10.0% 10.0% 10.0% 10.0% 10.0% 10.0% 10.0% 10.0% 10.0% 10.0% 10.0% 10.0% 10.0% 10.0% 10.0% 10.0% 10.0% 10.0% 10.0% 10.0% 10.0% 10.0% 10.0% 10.0% |                                 |              |              |              |            |          |             | _            |              |            |             |             |              |              |            |             |              |
| Riverboat Admissions 11.2 10.6 10.2 -0.4 -3.8% -8.9% 10.3 10.0 -0.3 -2.9% -2.0% 10.3 9.9 -0.4 -3.9% -1.0% 10.0 10.0 10.0 10.0 10.0 10.0 10.0                                                                                                                                                                                                                                                                                                                                                                                                                                                                                                                                                                                                                                                                                                                                                                                                                                                                                                                                                                                                                                                                                                                                                                                                                                                                                                                                                                                                                                                                                                                                                                                                                                                                                                                                                                                                                                                                                                                                                                                   |                                 |              |              |              |            |          |             |              |              |            |             |             |              |              |            |             |              |
| Interest 22.7 23.2 23.2 0.0 0.0% 2.3% 23.8 23.8 0.0 0.0% 2.5% 24.3 24.3 0.0 0.0% 2.4% Motor & Commercial Vehicle Excise 247.7 236.4 236.4 0.0 0.0% -4.6% 238.6 238.6 0.0 0.0% 0.9% 239.3 239.3 0.0 0.0% 0.3% 155.2 155.2 0.0 0.0% -7.7% 166.9 166.9 0.0 0.0% 7.5% 155.5 155.5 0.0 0.0% -6.8% Subtotal Other Revenue 953.8 924.4 925.1 0.7 0.1% -3.0% 938.7 939.3 0.6 0.1% 1.5% 931.0 931.9 0.9 0.1% -0.8%                                                                                                                                                                                                                                                                                                                                                                                                                                                                                                                                                                                                                                                                                                                                                                                                                                                                                                                                                                                                                                                                                                                                                                                                                                                                                                                                                                                                                                                                                                                                                                                                                                                                                                                      | ů .                             |              |              | -            |            |          |             |              |              |            |             |             | -            |              | -          |             |              |
| Motor & Commercial Vehicle Excise Miscellaneous Revenue       247.7 168.1       236.4 155.2       0.0 0.0% 0.0% 0.0% 0.0% 0.0% 0.0% 0.0%                                                                                                                                                                                                                                                                                                                                                                                                                                                                                                                                                                                                                                                                                                                                                                                                                                                                                                                                                                                                                                                                                                                                                                                                                                                                                                                                                                                                                                                                                                                                                                                                                                                                                                                                                                                                                                                                                                                                                                                       |                                 |              |              | -            |            |          |             |              |              |            |             |             |              |              | _          |             |              |
| Miscellaneous Revenue     168.1     155.2     155.2     0.0     0.0%     -7.7%     166.9     166.9     0.0     0.0%     7.5%     155.5     155.5     0.0     0.0%     -6.8%       Subtotal Other Revenue     953.8     924.4     925.1     0.7     0.1%     -3.0%     938.7     939.3     0.6     0.1%     1.5%     931.0     931.9     0.9     0.1%     -0.8%                                                                                                                                                                                                                                                                                                                                                                                                                                                                                                                                                                                                                                                                                                                                                                                                                                                                                                                                                                                                                                                                                                                                                                                                                                                                                                                                                                                                                                                                                                                                                                                                                                                                                                                                                                 |                                 |              |              |              |            |          |             |              |              |            |             |             |              |              |            |             |              |
| Subtotal Other Revenue 953.8 924.4 925.1 0.7 0.1% -3.0% 938.7 939.3 0.6 0.1% 1.5% 931.0 931.9 0.9 0.1% -0.8%                                                                                                                                                                                                                                                                                                                                                                                                                                                                                                                                                                                                                                                                                                                                                                                                                                                                                                                                                                                                                                                                                                                                                                                                                                                                                                                                                                                                                                                                                                                                                                                                                                                                                                                                                                                                                                                                                                                                                                                                                   |                                 |              |              |              |            |          |             |              |              |            |             |             |              |              |            |             |              |
|                                                                                                                                                                                                                                                                                                                                                                                                                                                                                                                                                                                                                                                                                                                                                                                                                                                                                                                                                                                                                                                                                                                                                                                                                                                                                                                                                                                                                                                                                                                                                                                                                                                                                                                                                                                                                                                                                                                                                                                                                                                                                                                                | Miscellaneous Revenue           | <u>168.1</u> | <u>155.2</u> | <u>155.2</u> | 0.0        | 0.0%     | -7.7%       | <u>166.9</u> | <u>166.9</u> | 0.0        | 0.0%        | <u>7.5%</u> | <u>155.5</u> | <u>155.5</u> | 0.0        | 0.0%        | <u>-6.8%</u> |
|                                                                                                                                                                                                                                                                                                                                                                                                                                                                                                                                                                                                                                                                                                                                                                                                                                                                                                                                                                                                                                                                                                                                                                                                                                                                                                                                                                                                                                                                                                                                                                                                                                                                                                                                                                                                                                                                                                                                                                                                                                                                                                                                |                                 | 252.2        |              | 005.4        |            | 2 40/    |             |              |              |            |             | 4 =0/       |              |              |            | 2 40/       |              |
| Total General Fund 14,819.5 15,043.5 15,167.3 123.9 0.8% 2.3% 15,480.8 15,588.2 107.4 0.7% 2.8% 16,087.0 16,180.8 93.8 0.6% 3.8%                                                                                                                                                                                                                                                                                                                                                                                                                                                                                                                                                                                                                                                                                                                                                                                                                                                                                                                                                                                                                                                                                                                                                                                                                                                                                                                                                                                                                                                                                                                                                                                                                                                                                                                                                                                                                                                                                                                                                                                               | Subtotal Other Revenue          | 953.8        | 924.4        | 925.1        | 0.7        | 0.1%     | -3.0%       | 938.7        | 939.3        | 0.6        | 0.1%        | 1.5%        | 931.0        | 931.9        | 0.9        | 0.1%        | -0.8%        |
| Total General Fund 14,819.5   15,043.5 15,167.3 123.9 0.8% 2.3%   15,480.8 15,588.2 107.4 0.7% 2.8%   16,087.0 16,180.8 93.8 0.6% 3.8%                                                                                                                                                                                                                                                                                                                                                                                                                                                                                                                                                                                                                                                                                                                                                                                                                                                                                                                                                                                                                                                                                                                                                                                                                                                                                                                                                                                                                                                                                                                                                                                                                                                                                                                                                                                                                                                                                                                                                                                         |                                 | 44.040.5     | 45.040.5     | 45 405 0     | 100.0      | 2.00/    | 2.20/       | 45 400 0     | 45 500 0     | 407.4      |             | 0.00/       | 40.00-0      | 10.100.0     |            | 2.00/       |              |
|                                                                                                                                                                                                                                                                                                                                                                                                                                                                                                                                                                                                                                                                                                                                                                                                                                                                                                                                                                                                                                                                                                                                                                                                                                                                                                                                                                                                                                                                                                                                                                                                                                                                                                                                                                                                                                                                                                                                                                                                                                                                                                                                | Total General Fund              | 14,819.5     | 15,043.5     | 15,167.3     | 123.9      | 0.8%     | 2.3%        | 15,480.8     | 15,588.2     | 107.4      | 0.7%        | 2.8%        | 16,087.0     | 16,180.8     | 93.8       | 0.6%        | 3.8%         |

### GENERAL FUND REVENUES Fiscal Years 2015 - 2019