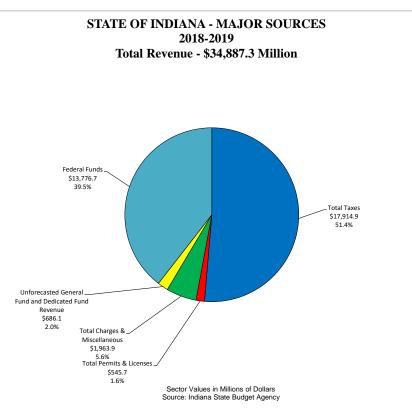

| Revenue Source                         | FY 2017-2018     | FY 2018-2019     |
|----------------------------------------|------------------|------------------|
|                                        |                  |                  |
| Other Taxes                            | 6270 502 602     | ¢200 220 000     |
| General Fund Forecasted                | \$279,503,000    | \$280,230,000    |
| Dedicated Funds                        | \$715,600,000    | \$715,600,000    |
| Totals                                 | \$995,103,000    | \$995,830,000    |
| Sales Tax                              |                  |                  |
| General Fund Forecasted                | \$7,630,180,000  | \$7,885,810,000  |
| Dedicated Funds                        | \$137,991,000    | \$180,491,000    |
| Totals                                 | \$7,768,171,000  | \$8,066,301,000  |
| Taxes Total                            |                  | _                |
| General Fund Forecasted                | \$15,438,503,000 | \$16,041,901,000 |
| Dedicated Funds                        | \$1,825,533,000  | \$1,873,016,000  |
| Totals                                 | \$17,264,036,000 | \$17,914,917,000 |
| Permits and Licenses                   |                  |                  |
| Business and Personal Licenses         | ¢24.200.000      | ¢12.029.000      |
| General Fund Forecasted                | \$24,280,000     | \$12,938,000     |
| Dedicated Funds                        | \$2,313,000      | \$2,348,000      |
| Totals                                 | \$26,593,000     | \$15,286,000     |
| Permits                                |                  |                  |
| General Fund Forecasted                | \$3,663,000      | \$3,663,000      |
| Dedicated Funds                        | \$168,110,000    | \$171,545,000    |
| Totals                                 | \$171,773,000    | \$175,208,000    |
| Vehicle Licenses/Non-Business Licenses |                  |                  |
| General Fund Forecasted                | \$26,000         | \$26,000         |
| Dedicated Funds                        | \$355,137,000    | \$355,137,000    |
| Totals                                 | \$355,163,000    | \$355,163,000    |
| Permits and Licenses Total             |                  |                  |
| General Fund Forecasted                | \$27,969,000     | \$16,627,000     |
| Dedicated Funds                        | \$525,560,000    | \$529,030,000    |
| Totals                                 | \$553,529,000    | \$545,657,000    |

| Revenue Source                                  | FY 2017-2018     | FY 2018-2019     |
|-------------------------------------------------|------------------|------------------|
| State Sales                                     |                  |                  |
| General Fund Forecasted                         | \$194,000        | \$194,000        |
| Dedicated Funds                                 | \$74,095,000     | \$75,580,000     |
| Totals                                          | \$74,289,000     | \$75,774,000     |
| Total Charges and Miscellaneous                 |                  |                  |
| General Fund Forecasted                         | \$121,728,000    | \$122,296,000    |
| General Fund Unforecasted                       | \$221,800,000    | \$221,800,000    |
| Dedicated Funds                                 | \$1,810,509,000  | \$1,841,627,000  |
| Totals                                          | \$2,154,037,000  | \$2,185,723,000  |
| Federal Funds                                   |                  |                  |
| General Government                              | \$7,268,000      | \$7,315,000      |
| Public Safety                                   | \$110,266,000    | \$108,433,000    |
| Conservation and Environment                    | \$54,855,000     | \$54,855,000     |
| Economic Development                            | \$475,045,000    | \$475,045,000    |
| Transportation                                  | \$1,009,600,000  | \$1,031,220,000  |
| Health and Human Services                       | \$10,859,759,000 | \$11,038,336,000 |
| Education                                       | \$1,061,478,000  | \$1,061,478,000  |
| Total Federal Funds                             | \$13,578,271,000 | \$13,776,682,000 |
| 2017 Enrolled Acts                              |                  |                  |
| Outside Acts - General Fund Unforecasted Impact | (\$27,800,000)   | (\$18,500,000)   |
| Budget Bill - General Fund Unforecasted Impact  | \$3,700,000      | (\$4,400,000)    |
| Dedicated Funds                                 | \$401,300,000    | \$487,200,000    |
| Totals                                          | \$377,200,000    | \$464,300,000    |
| Totals                                          |                  |                  |
| General Fund Forecasted                         | \$15,588,200,000 | \$16,180,824,000 |
| General Fund Unforecasted                       | \$197,700,000    | \$198,900,000    |
| Dedicated Funds                                 | \$4,562,902,000  | \$4,730,873,000  |
| Federal Funds                                   | \$13,578,271,000 | \$13,776,682,000 |
| Totals                                          | \$33,927,073,000 | \$34,887,279,000 |

#### TOTAL REVENUE BY SOURCE 2017-2019 BIENNIUM \$68,814.4 MILLION