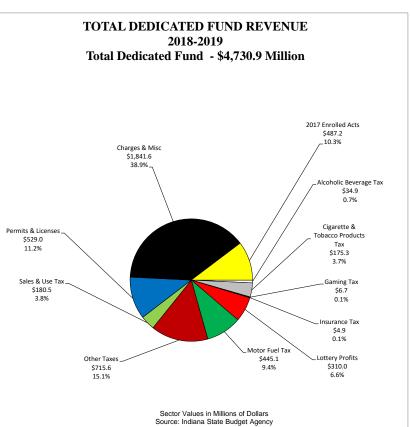

| Revenue Source                                   | FY 2017-2018        | FY 2018-2019        |
|--------------------------------------------------|---------------------|---------------------|
| Taxes                                            |                     |                     |
|                                                  |                     |                     |
| Alcoholic Beverage Taxes General Fund Forecasted | \$20,100,000        | \$20,800,000        |
| Dedicated Funds                                  | \$33,800,000        | \$34,850,000        |
| Totals                                           | \$53,900,000        | \$55,650,000        |
|                                                  |                     |                     |
| Cigarette & Tobacco Taxes                        | 4                   |                     |
| General Fund Forecasted                          | \$239,300,000       | \$235,800,000       |
| Dedicated Funds                                  | \$177,480,000       | \$175,300,000       |
| Totals                                           | \$416,780,000       | \$411,100,000       |
| Corporate Income Taxes                           |                     |                     |
| General Fund Forecasted                          | \$949,200,000       | \$974,794,000       |
| Dedicated Funds                                  | \$0                 | \$0                 |
| Totals                                           | \$949,200,000       | \$974,794,000       |
| Gaming Taxes                                     |                     |                     |
| General Fund Forecasted                          | \$418,500,000       | \$401,700,000       |
| Dedicated Funds                                  | \$6,894,000         | \$6,736,000         |
| Totals                                           | \$425,394,000       | \$408,436,000       |
| Individual Income Tax                            |                     |                     |
| General Fund Forecasted                          | \$5,660,980,000     | \$5,996,490,000     |
| Dedicated Funds                                  | \$0                 | \$0                 |
| Totals                                           | \$5,660,980,000     | \$5,996,490,000     |
| Insurance Taxes                                  |                     |                     |
| General Fund Forecasted                          | \$240,740,000       | \$246,277,000       |
| Dedicated Funds                                  | \$4,900,000         | \$4,900,000         |
| Totals                                           | \$245,640,000       | \$251,177,000       |
| Lottery                                          |                     |                     |
| General Fund Forecasted                          | \$0                 | \$0                 |
| Dedicated Funds                                  | \$305,000,000       | \$310,000,000       |
| Totals                                           | \$305,000,000       | \$310,000,000       |
| . 5 (3.15                                        | <b>4333,000,000</b> | <b>4313,000,000</b> |
| Motor Fuel Taxes                                 |                     |                     |
| General Fund Forecasted                          | \$0                 | \$0                 |
| Dedicated Funds                                  | \$443,868,000       | \$445,139,000       |
| Totals                                           | \$443,868,000       | \$445,139,000       |

| Revenue Source                         | FY 2017-2018     | FY 2018-2019     |
|----------------------------------------|------------------|------------------|
|                                        |                  |                  |
| Other Taxes                            | 6270 502 602     | ¢200 220 000     |
| General Fund Forecasted                | \$279,503,000    | \$280,230,000    |
| Dedicated Funds                        | \$715,600,000    | \$715,600,000    |
| Totals                                 | \$995,103,000    | \$995,830,000    |
| Sales Tax                              |                  |                  |
| General Fund Forecasted                | \$7,630,180,000  | \$7,885,810,000  |
| Dedicated Funds                        | \$137,991,000    | \$180,491,000    |
| Totals                                 | \$7,768,171,000  | \$8,066,301,000  |
| Taxes Total                            |                  | _                |
| General Fund Forecasted                | \$15,438,503,000 | \$16,041,901,000 |
| Dedicated Funds                        | \$1,825,533,000  | \$1,873,016,000  |
| Totals                                 | \$17,264,036,000 | \$17,914,917,000 |
| Permits and Licenses                   |                  |                  |
| Business and Personal Licenses         | ¢24.200.000      | ¢12.029.000      |
| General Fund Forecasted                | \$24,280,000     | \$12,938,000     |
| Dedicated Funds                        | \$2,313,000      | \$2,348,000      |
| Totals                                 | \$26,593,000     | \$15,286,000     |
| Permits                                |                  |                  |
| General Fund Forecasted                | \$3,663,000      | \$3,663,000      |
| Dedicated Funds                        | \$168,110,000    | \$171,545,000    |
| Totals                                 | \$171,773,000    | \$175,208,000    |
| Vehicle Licenses/Non-Business Licenses |                  |                  |
| General Fund Forecasted                | \$26,000         | \$26,000         |
| Dedicated Funds                        | \$355,137,000    | \$355,137,000    |
| Totals                                 | \$355,163,000    | \$355,163,000    |
| Permits and Licenses Total             |                  |                  |
| General Fund Forecasted                | \$27,969,000     | \$16,627,000     |
| Dedicated Funds                        | \$525,560,000    | \$529,030,000    |
| Totals                                 | \$553,529,000    | \$545,657,000    |

| Revenue Source                    | FY 2017-2018    | FY 2018-2019    |
|-----------------------------------|-----------------|-----------------|
| Charges and Miscellaneous         |                 |                 |
| Examination and Registration Fees |                 |                 |
| General Fund Forecasted           | \$1,591,000     | \$1,591,000     |
| Dedicated Funds                   | \$15,794,000    | \$16,594,000    |
| Totals                            | \$17,385,000    | \$18,185,000    |
| Fines and Penalties               |                 |                 |
| General Fund Forecasted           | \$51,247,000    | \$51,247,000    |
| Dedicated Funds                   | \$205,687,000   | \$204,964,000   |
| Totals                            | \$256,934,000   | \$256,211,000   |
| Grant Revenues                    |                 |                 |
| General Fund Forecasted           | \$0             | \$0             |
| Dedicated Funds                   | \$326,230,000   | \$326,230,000   |
| Totals                            | \$326,230,000   | \$326,230,000   |
| Interest and Dividend             |                 |                 |
| General Fund Forecasted           | \$23,781,000    | \$24,349,000    |
| Dedicated Funds                   | \$29,777,000    | \$30,246,000    |
| Totals                            | \$53,558,000    | \$54,595,000    |
| Miscellaneous                     |                 |                 |
| General Fund Forecasted           | \$10,400,000    | \$10,400,000    |
| General Fund Unforecasted         | \$12,200,000    | \$12,200,000    |
| Dedicated Funds                   | 296,258,000     | 303,210,000     |
| Totals                            | \$318,858,000   | \$325,810,000   |
| Other Fees                        |                 |                 |
| General Fund Forecasted           | \$34,291,000    | \$34,291,000    |
| General Fund Unforecasted         | \$209,600,000   | \$209,600,000   |
| Dedicated Funds                   | \$855,293,000   | \$877,276,000   |
| Totals                            | \$1,099,184,000 | \$1,121,167,000 |
| Rental of Property                |                 |                 |
| General Fund Forecasted           | \$224,000       | \$224,000       |
| Dedicated Funds                   | \$7,375,000     | \$7,527,000     |
| Totals                            | \$7,599,000     | \$7,751,000     |

| Revenue Source                                  | FY 2017-2018     | FY 2018-2019     |
|-------------------------------------------------|------------------|------------------|
| State Sales                                     |                  |                  |
| General Fund Forecasted                         | \$194,000        | \$194,000        |
| Dedicated Funds                                 | \$74,095,000     | \$75,580,000     |
| Totals                                          | \$74,289,000     | \$75,774,000     |
| Total Charges and Miscellaneous                 |                  |                  |
| General Fund Forecasted                         | \$121,728,000    | \$122,296,000    |
| General Fund Unforecasted                       | \$221,800,000    | \$221,800,000    |
| Dedicated Funds                                 | \$1,810,509,000  | \$1,841,627,000  |
| Totals                                          | \$2,154,037,000  | \$2,185,723,000  |
| Federal Funds                                   |                  |                  |
| General Government                              | \$7,268,000      | \$7,315,000      |
| Public Safety                                   | \$110,266,000    | \$108,433,000    |
| Conservation and Environment                    | \$54,855,000     | \$54,855,000     |
| Economic Development                            | \$475,045,000    | \$475,045,000    |
| Transportation                                  | \$1,009,600,000  | \$1,031,220,000  |
| Health and Human Services                       | \$10,859,759,000 | \$11,038,336,000 |
| Education                                       | \$1,061,478,000  | \$1,061,478,000  |
| Total Federal Funds                             | \$13,578,271,000 | \$13,776,682,000 |
| 2017 Enrolled Acts                              |                  |                  |
| Outside Acts - General Fund Unforecasted Impact | (\$27,800,000)   | (\$18,500,000)   |
| Budget Bill - General Fund Unforecasted Impact  | \$3,700,000      | (\$4,400,000)    |
| Dedicated Funds                                 | \$401,300,000    | \$487,200,000    |
| Totals                                          | \$377,200,000    | \$464,300,000    |
| Totals                                          |                  |                  |
| General Fund Forecasted                         | \$15,588,200,000 | \$16,180,824,000 |
| General Fund Unforecasted                       | \$197,700,000    | \$198,900,000    |
| Dedicated Funds                                 | \$4,562,902,000  | \$4,730,873,000  |
| Federal Funds                                   | \$13,578,271,000 | \$13,776,682,000 |
| Totals                                          | \$33,927,073,000 | \$34,887,279,000 |

## TOTAL DEDICATED FUND REVENUE BY SOURCE 2017-2019 BIENNIUM \$9,293.8 MILLION