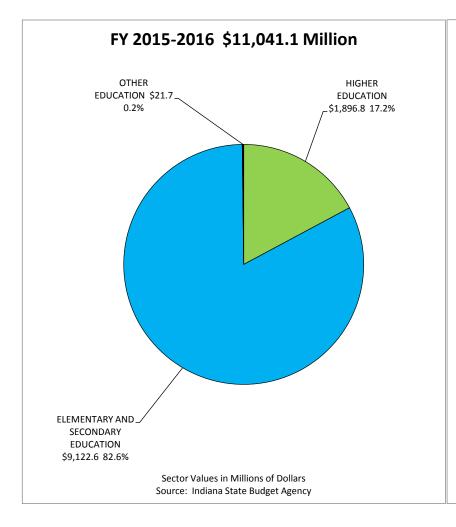

# EDUCATION APPROPRIATIONS BY SUB-DIVISION SHARE 2015-2017 BIENNIUM \$22,282.7 Million