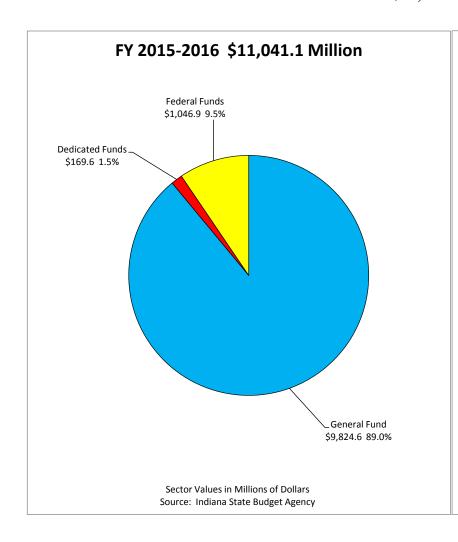

# EDUCATION APPROPRIATIONS BY FUND TYPE 2015-2017 BIENNIUM \$22,282.7 Million

|             | State Agency                                                | Appropriatio | ns           |
|-------------|-------------------------------------------------------------|--------------|--------------|
| Fund        | Appropriation Name                                          | FY 2015-2016 | FY 2016-2017 |
| EDUCATIO    | NC                                                          |              |              |
| HIGHER E    | DUCATION                                                    |              |              |
| Indiana Un  | iversity                                                    |              |              |
| Indiana Un  | niversity - Bloomington Campus                              |              |              |
| 14210-750   | Indiana University - Bloomington Campus - General Operating |              |              |
|             | General Fund                                                | 190,750,186  | 195,914,559  |
| 15107-750   | Indiana University - Bloomington Campus - Fee Replacement   |              |              |
|             | General Fund                                                | 15,570,491   | 19,269,168   |
| Indiana Un  | iversity - Bloomington Campus Totals                        |              |              |
|             | General Fund                                                | 206,320,677  | 215,183,727  |
| Regional C  | Campuses                                                    |              |              |
| 15119-750   | IU East - General Operating                                 |              |              |
|             | General Fund                                                | 9,740,728    | 10,294,119   |
| 15121-750   | IU East - Fee Replacement                                   |              |              |
|             | General Fund                                                | 1,228,771    | 1,225,929    |
| IU East Tot | tals                                                        |              |              |
|             | General Fund                                                | 10,969,499   | 11,520,048   |
| 15122-750   | IU Kokomo - General Operating                               |              |              |
|             | General Fund                                                | 12,370,314   | 12,652,971   |
| 15123-750   | IU Kokomo - Fee Replacement                                 |              |              |
|             | General Fund                                                | 1,550,147    | 1,547,373    |
| IU Kokomo   | Totals                                                      |              |              |
|             | General Fund                                                | 13,920,461   | 14,200,344   |
| 15124-750   | IU Northwest - General Operating                            |              |              |
|             | General Fund                                                | 17,134,141   | 17,519,911   |
| 15125-750   | IU Northwest - Fee Replacement                              |              |              |
|             | General Fund                                                | 3,160,528    | 3,158,132    |
| IU Northwe  | est Totals                                                  |              |              |
|             | General Fund                                                | 20,294,669   | 20,678,043   |