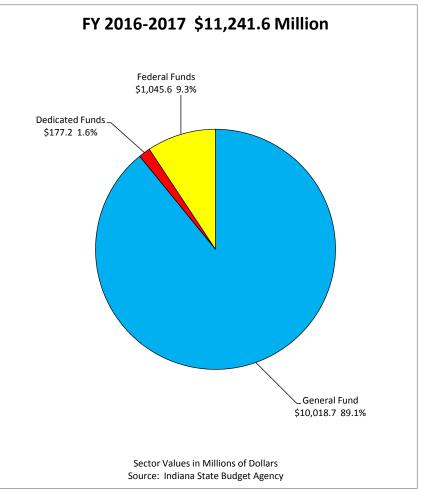

# EDUCATION APPROPRIATIONS BY FUND TYPE 2015-2017 BIENNIUM \$22,282.7 Million

|             | State Agency                                                | Appropriatio | ns           |
|-------------|-------------------------------------------------------------|--------------|--------------|
| Fund        | Appropriation Name                                          | FY 2015-2016 | FY 2016-2017 |
| EDUCATIO    | NC                                                          |              |              |
| HIGHER E    | DUCATION                                                    |              |              |
| Indiana Un  | iversity                                                    |              |              |
| Indiana Un  | niversity - Bloomington Campus                              |              |              |
| 14210-750   | Indiana University - Bloomington Campus - General Operating |              |              |
|             | General Fund                                                | 190,750,186  | 195,914,559  |
| 15107-750   | Indiana University - Bloomington Campus - Fee Replacement   |              |              |
|             | General Fund                                                | 15,570,491   | 19,269,168   |
| Indiana Un  | iversity - Bloomington Campus Totals                        |              |              |
|             | General Fund                                                | 206,320,677  | 215,183,727  |
| Regional C  | Campuses                                                    |              |              |
| 15119-750   | IU East - General Operating                                 |              |              |
|             | General Fund                                                | 9,740,728    | 10,294,119   |
| 15121-750   | IU East - Fee Replacement                                   |              |              |
|             | General Fund                                                | 1,228,771    | 1,225,929    |
| IU East Tot | tals                                                        |              |              |
|             | General Fund                                                | 10,969,499   | 11,520,048   |
| 15122-750   | IU Kokomo - General Operating                               |              |              |
|             | General Fund                                                | 12,370,314   | 12,652,971   |
| 15123-750   | IU Kokomo - Fee Replacement                                 |              |              |
|             | General Fund                                                | 1,550,147    | 1,547,373    |
| IU Kokomo   | Totals                                                      |              |              |
|             | General Fund                                                | 13,920,461   | 14,200,344   |
| 15124-750   | IU Northwest - General Operating                            |              |              |
|             | General Fund                                                | 17,134,141   | 17,519,911   |
| 15125-750   | IU Northwest - Fee Replacement                              |              |              |
|             | General Fund                                                | 3,160,528    | 3,158,132    |
| IU Northwe  | est Totals                                                  |              |              |
|             | General Fund                                                | 20,294,669   | 20,678,043   |