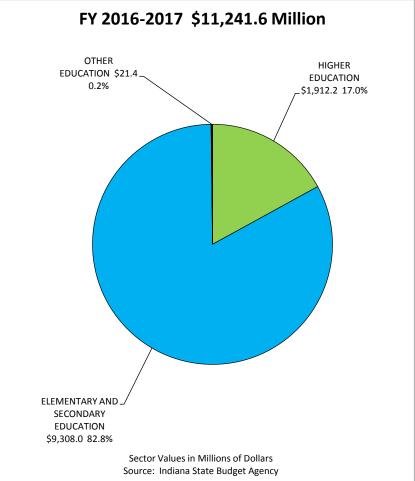

# EDUCATION APPROPRIATIONS BY SUB-DIVISION SHARE 2015-2017 BIENNIUM \$22,282.7 Million